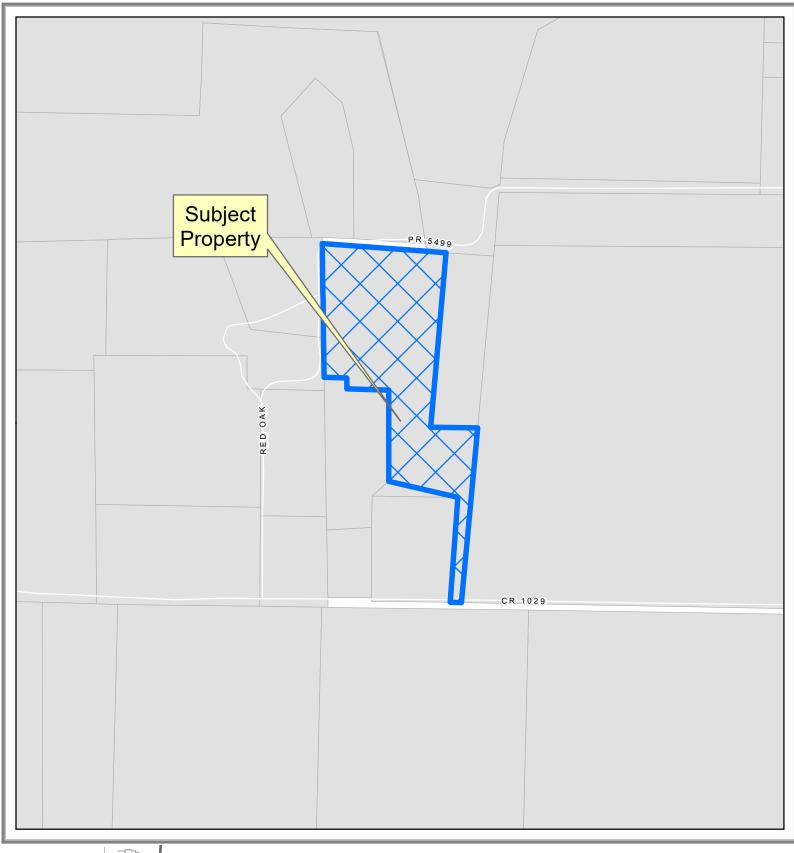

110

220

Location Map

PLAT2022-0114

DISCLAIMER: This map and information contained in it were developed exclusively for use by the City of McKinney. Any use or reliance on this map by anyone else is at that party's risk and without liability to the City of McKinney, its officials or employees for any discrepancies, errors, or variances which may exist.

110

0

220

Feet