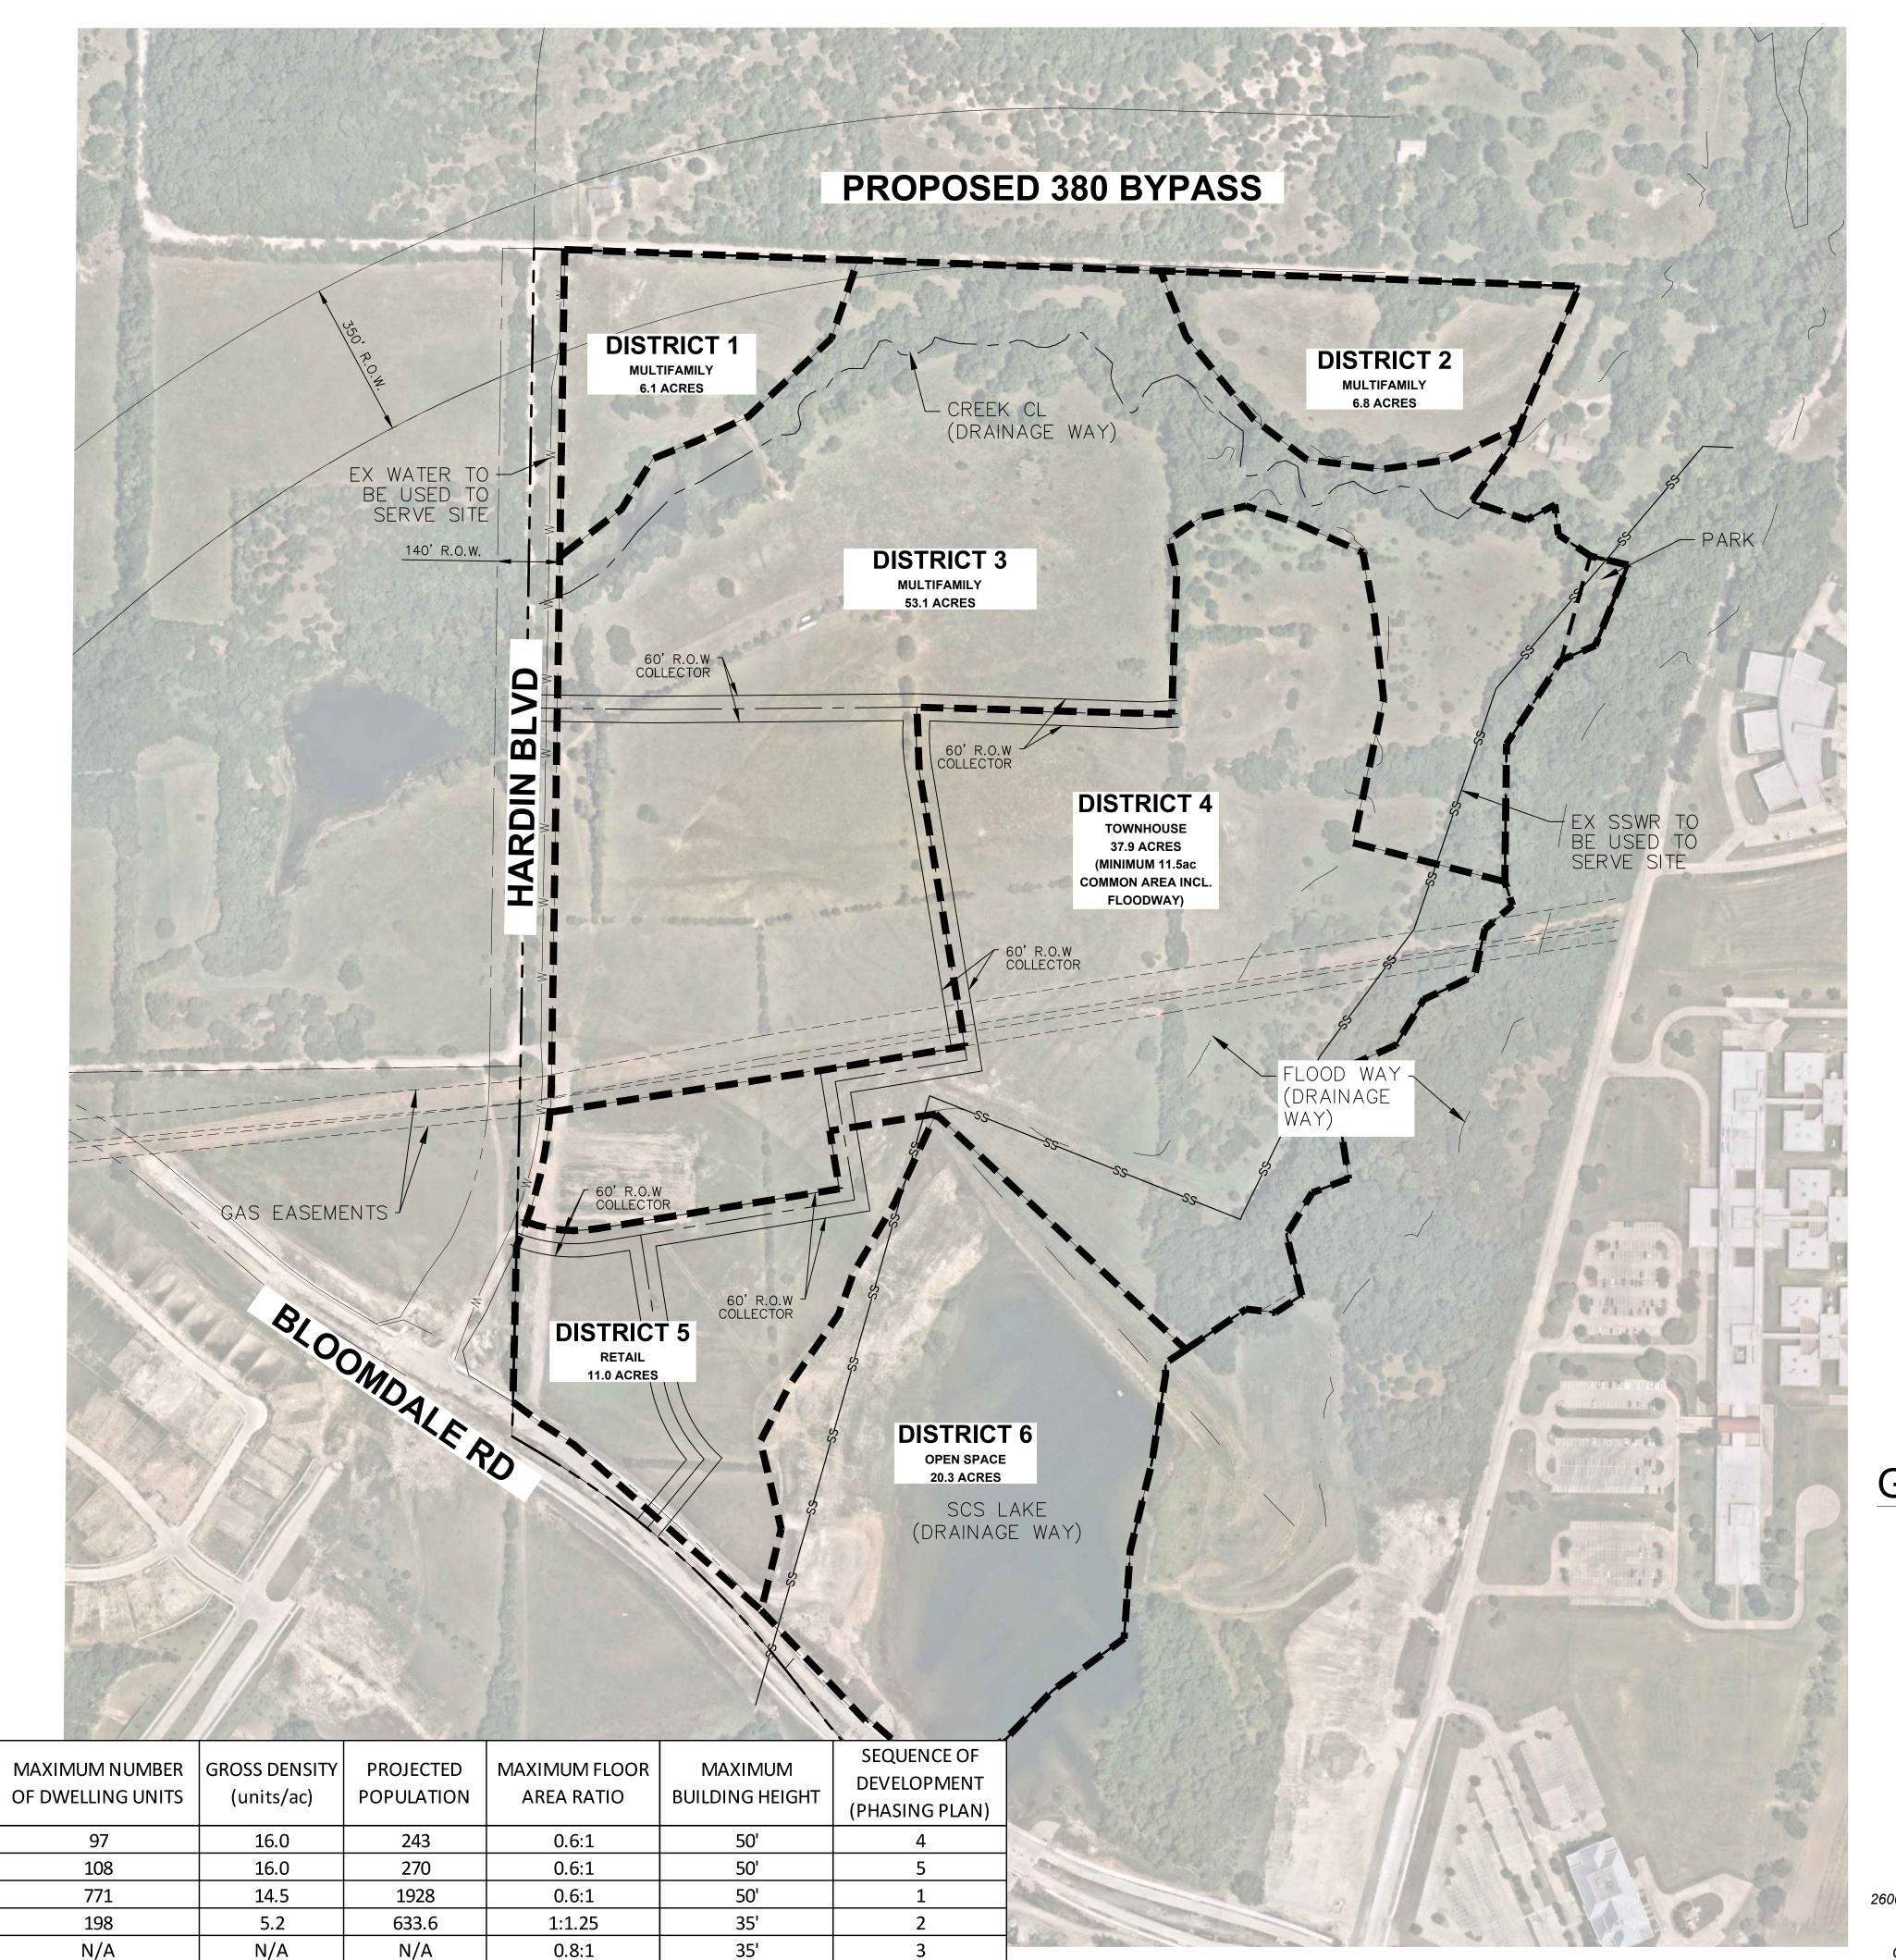

N/A

AREA

DESIGNATION

5

DISTRICT DESIGNATION

"MF" MULTIFAMILY

"MF" MULTIFAMILY

"MF" MULTIFAMILY

"TH-B" TOWNHOUSE

"C" RETAIL

**OPEN SPACE** 

AREA (ACRES)

6.1

6.8

53.1

37.9

11.0

20.3

N/A

N/A

N/A

N/A

N/A

**VICINITY MAP** (NOT TO SCALE)

- 1. BUILDING AND STREET LAYOUTS ARE SHOWN FOR INFORMATION PURPOSES ONLY.
- 2. US 380 BYPASS IS SHOWN FOR INFORMATION PURPOSES ONLY IN APPROXIMATE LOCATION. LOCATION TO BE DETERMINED BY TXDOT AT FUTURE
- 3. WATER & SANITARY SEWER IS SUFFICIENT TO SERVE
- 4. ALL FUTURE ALLEYS AND STREETS CLASSIFIED LESS THAN SECONDARY STREET OR COLLECTOR SHALL MEET CITY REQUIREMENTS.

## REVISED GENERAL DEVELOPMENT PLAN

## OF MCKINNEY HORIZONS

BEING APPROXIMATELY 140 ACRES SITUATED IN THE MEREDITH HART SURVEY, ABSTRACT NO. 367 CITY OF MCKINNEY, COLLIN COUNTY, TEXAS SEPTEMBER 2022

**OWNER** 

**BLOOMDALE 140** 2600 Eldorado Pkwy., Suite 115 McKinney, TX 75070 TEL: (214) 548-6056 CONTACT: Kirby Jones