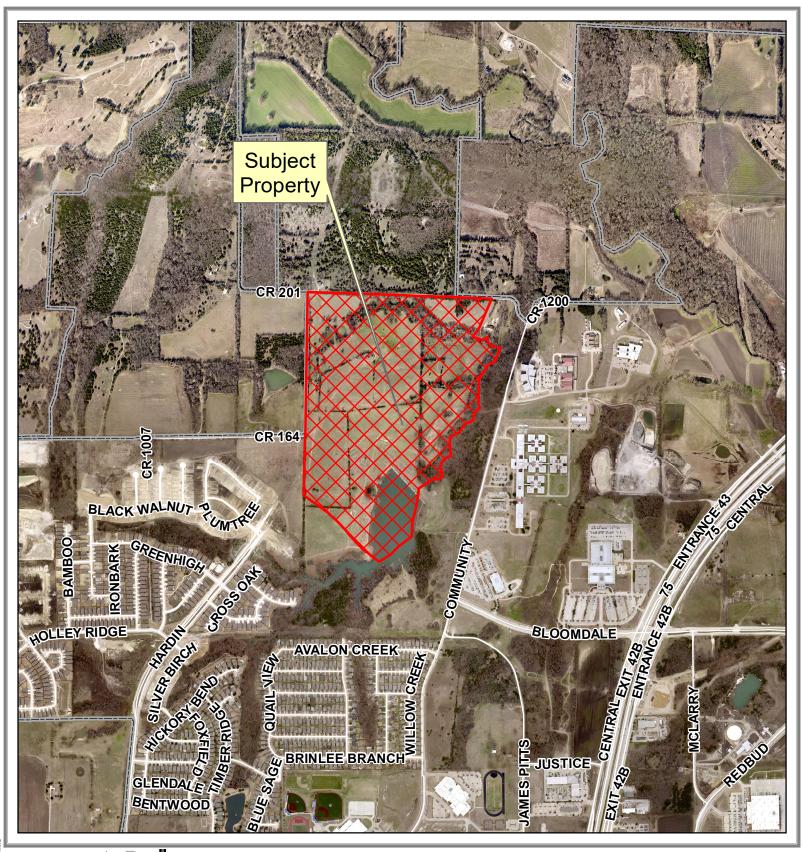

Source: City of McKinney GIS Date: 12/10/2021

Location Map

22-0001GDP

N 0 620 1,240 Feet 1 in = 1,227 ft

DISCLAIMER: This map and information contained in it were developed exclusively for use by the City of McKinney. Any use or reliance on this map by anyone else is at that party's risk and without liability to the City of McKinney, its officials or employees for any discrepancies, errors, or variances which may exist.

Source: City of McKinney GIS Date: 12/10/2021