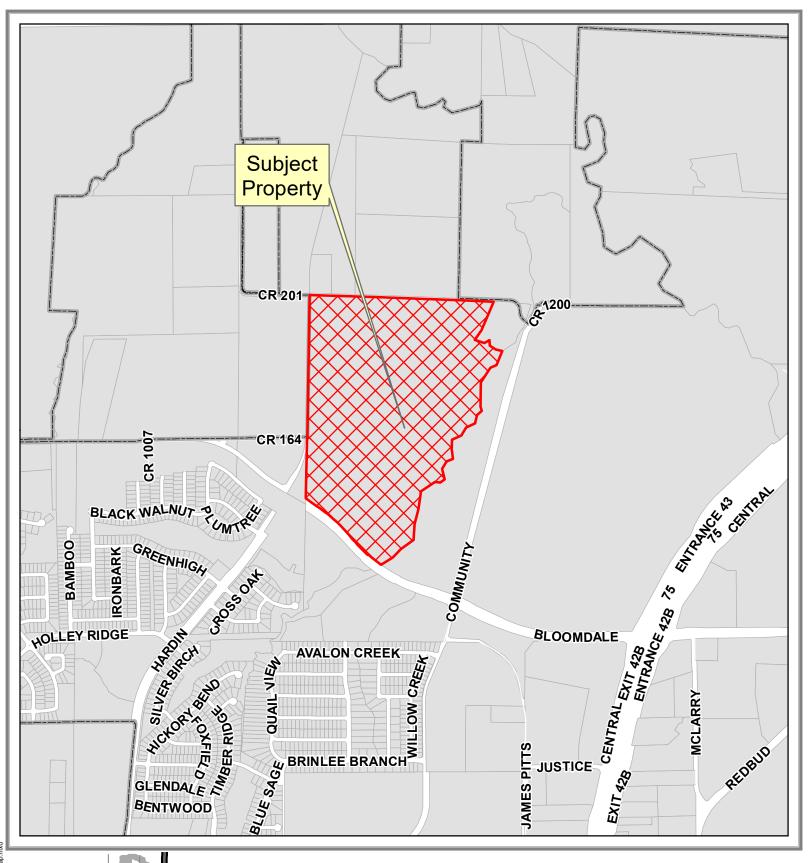

121

Vicinity Map

Location Map

22-0001GDP

N 0 620 1,240 Feet 1 in = 1,227 ft

DISCLAIMER: This map and information contained in it were developed exclusively for use by the City of McKinney. Any use or reliance on this map by anyone else is at that partly's risk and without liability to the City of McKinney, its officials or employees for any discrepancies, errors, or variances which may exist.

Source: City of McKinney GIS Date: 12/10/2021

Location Map

22-0001GDP

N 0 620 1,240 Feet 1 in = 1,227 ft

DISCLAIMER: This map and information contained in it were developed exclusively for use by the City of McKinney. Any use or reliance on this map by anyone else is at that party's risk and without liability to the City of McKinney, its officials or employees for any discrepancies, errors, or variances which may exist.