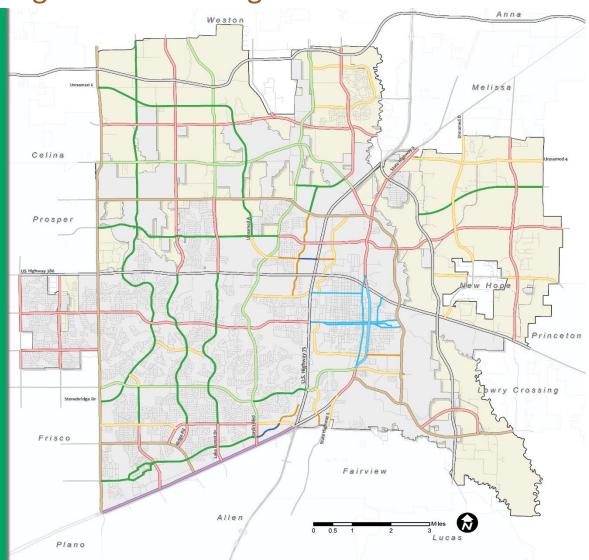

### **Existing Master Thoroughfare Plan**

precise (site specific) locations of future thoroughfares.

Disclaimer: The Master Thoroughfare Plan provides generalized locations for future thoroughfares. Alignments may shift as roads are engineered and designed to accomodate floodplain areas and to meet sound engineering and urban planning principles. The Roadway lines shown on the plan are not precise (site specific) locations of future thoroughfares.