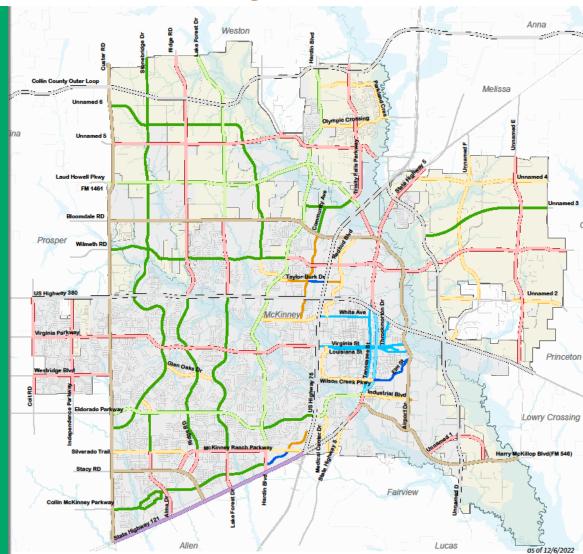

### **Existing Master Thoroughfare Plan**

precise (site specific) locations of future thoroughfares.

### Proposed Master Thoroughfare Plan

## MASTER THOROUGHFARE PLAN LEGEND

Major Regional Highway/Multi-Modal (min 124' ROW)

Tollway

Principal Arterial (130' - 6 lanes)

Major Arterial (124' - 6 lanes)

Greenway Arterial (140' - 6 lanes)

Greenway Arterial (120' - 4 lanes)

Minor Arterial (100' - 4 lanes divided)

Minor Arterial (80' - 4 lanes undivided)

Minor Arterial (70' - 3 lanes)

Town Thoroughfare (4 lanes)

Town Thoroughfare (2-3 lanes)

McKinney City Limits

McKinney ETJ

Other Cities

Disclaimer: The Master Thoroughfare Plan provides generalized locations for future thoroughfares. Alignments may shift as roads are engineered and designed to accomodate floodplain areas and to meet sound engineering and urban planning principles. The Roadway lines shown on the plan are not precise (site specific) locations of future thoroughfares.