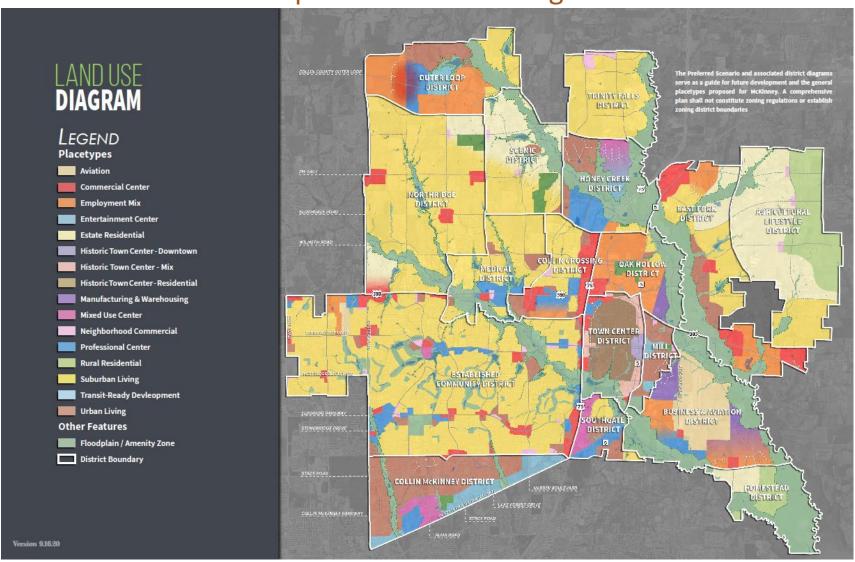

#### Proposed Land Use Diagram

#### **PLACETYPES**

- Aviation (AV)
- · Commercial Center (CC)
- Employment Mix (EM)
- Entertainment Center (EC)
- Estate Residential (ER)
- · Historic Town Center Downtown (HTC-D)
- Historic Town Center Mix (HTC-M)
- · Historic Town Center Residential (HTC-R)
- Manufacturing & Warehousing (MW)
- Mixed Use Center (MU)
- Neighborhood Commercial (NC)
- · Professional Center (PC)
- Rural Residential (RR)
- · Suburban Living (SL)
- Transit-Ready Devleopment (TRD)
- Urban Living (UL)