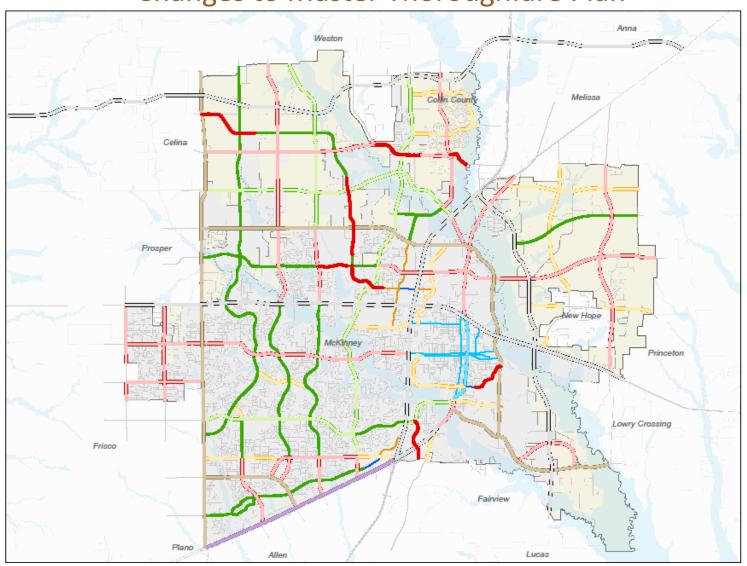

- Provide a recommendation to Council
- General outline of the presentation
  - Overview of amendments
  - Master Thoroughfare Plan amendments
  - Future Land Use Plan amendments
  - Land Use Diagram amendments
  - Summary & Discussion





#### **Overview of Amendments**

- Typographical/Grammar Change
  - Corrected typographical and formatting errors that have been discovered throughout the Comprehensive Plan.
- Clarifying Changes
  - Updated the Master Thoroughfare Plan to reflect changes in engineered projects/plans and/or roadway construction.
  - Corresponding revisions are reflected in the Future Land Use Plan and Land Use Diagrams.



### **Existing Master Thoroughfare Plan**



precise (site specific) locations of future thoroughfares.



## Changes to Master Thoroughfare Plan



### Proposed Master Thoroughfare Plan

## MASTER THOROUGHFARE PLAN LEGEND

Major Regional Highway/Multi-Modal (min 124' ROW)

Tollway

Principal Arterial (130' - 6 lanes)

Major Arterial (124' - 6 lanes)

Greenway Arterial (140' - 6 lanes)

Greenway Arterial (120' - 4 lanes)

Minor Arterial (100' - 4 lanes divided)

Minor Arterial (80' - 4 lanes undivided)

Minor Arterial (70' - 3 lanes)

Town Thoroughfare (4 lanes)

Town Thoroughfare (2-3 lanes)

McKinney City Limits

McKinney ETJ

Other Cities

Disclaimer: The Master Thoroughfare Plan provides generalized locations for future thoroughfares. Alignments may shift as roads are engineered and designed to accomodate floodplain areas and to meet sound engineering and urban planning principles. The Roadway lines shown on the plan are not prec