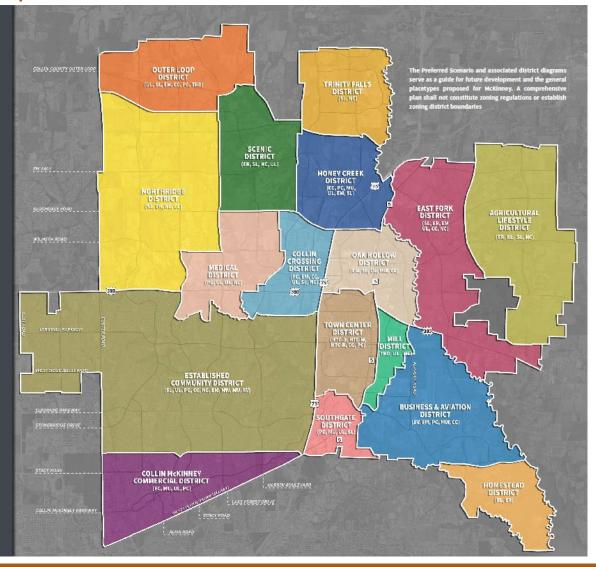

ignments may shift as roads are engineered and designed to accomodate floodplain areas and to meet sound engineering and urban planning principles. The Roadway lines shown on the plan are not precise (site specific) locations of future thoroughfares.



#### **Proposed Preferred Scenario**

# PREFERRED SCENARIO

#### **PLACETYPES**

- Aviation (AV)
- · Commercial Center (CC)
- Employment Mix (EM)
- Entertainment Center (EC)
- Estate Residential (ER)
- · Historic Town Center Downtown (HTC-D)
- Historic Town Center Mix (HTC-M)
- · Historic Town Center Residential (HTC-R)
- Manufacturing & Warehousing (MW)
- Mixed Use Center (MU)
- Neighborhood Commercial (NC)
- · Professional Center (PC)
- Rural Residential (RR)
- · Suburban Living (SL)
- Transit-Ready Devleopment (TRD)
- Urban Living (UL)



Version 9.16.20

#### Proposed Land Use Diagram



# **Question & Comments**