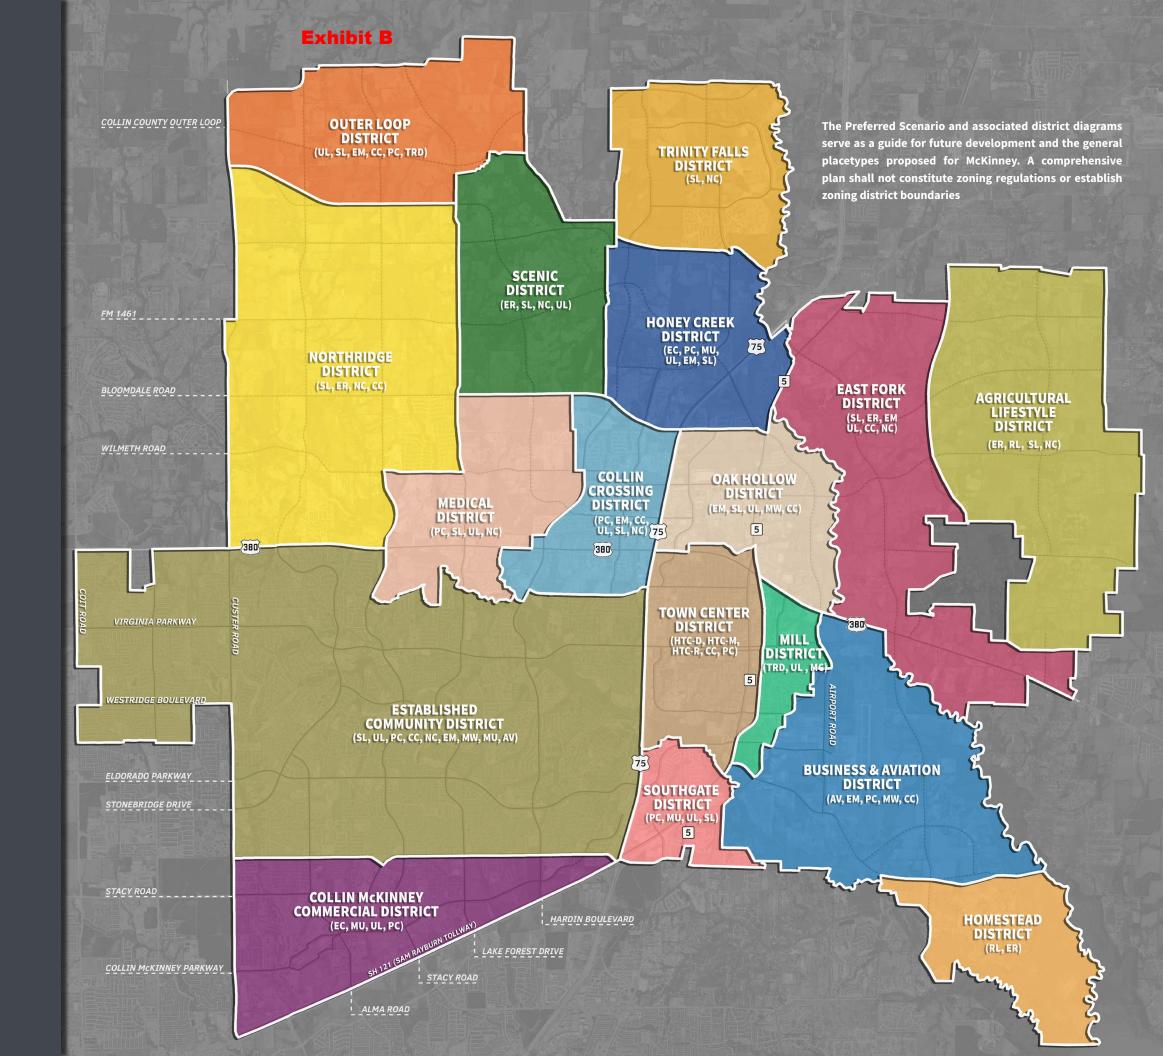

## PREFERRED SCENARIO

## **PLACETYPES**

- Aviation (AV)
- Commercial Center (CC)
- Employment Mix (EM)
- Entertainment Center (EC)
- Estate Residential (ER)
- Historic Town Center Downtown (HTC-D)
- Historic Town Center Mix (HTC-M)
- Historic Town Center Residential (HTC-R)
- Manufacturing & Warehousing (MW)
- Mixed Use Center (MU)
- Neighborhood Commercial (NC)
- Professional Center (PC)
- Rural Residential (RR)
- Suburban Living (SL)
- Transit-Ready Devleopment (TRD)
- Urban Living (UL)