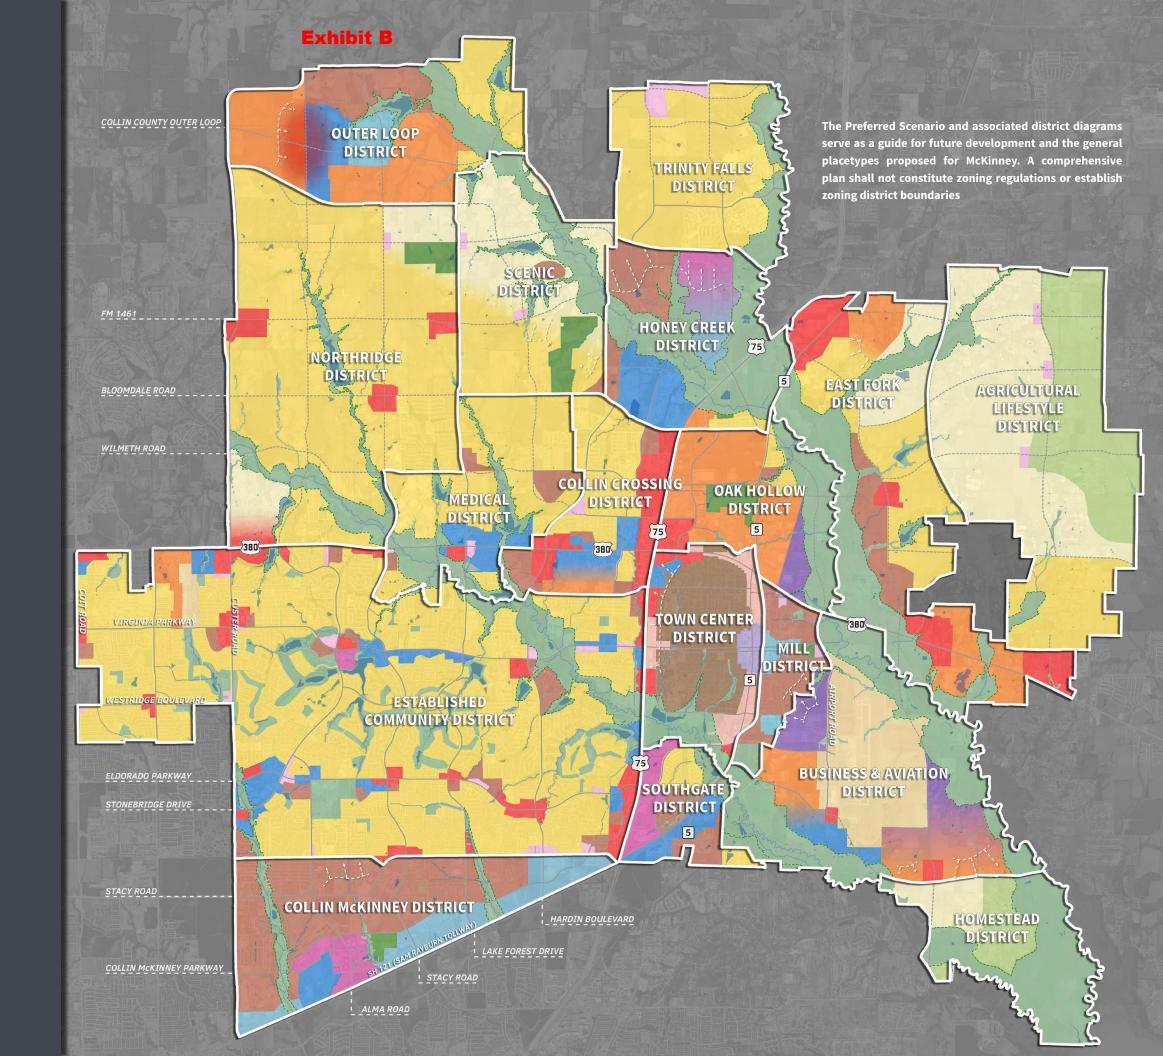

## LAND USE DIAGRAM

## LEGEND Placetypes

Aviation

Commercial Center

Employment Mix

Entertainment Center

Estate Residential

Historic Town Center - Downtown

Historic Town Center - Mix

Historic Town Center - Residential

Manufacturing & Warehousing

Mixed Use Center

Neighborhood Commercial

Professional Center

Rural Residential

Suburban Living

Transit-Ready Devleopment

Urban Living

**Other Features** 

Floodplain / Amenity Zone

District Boundary