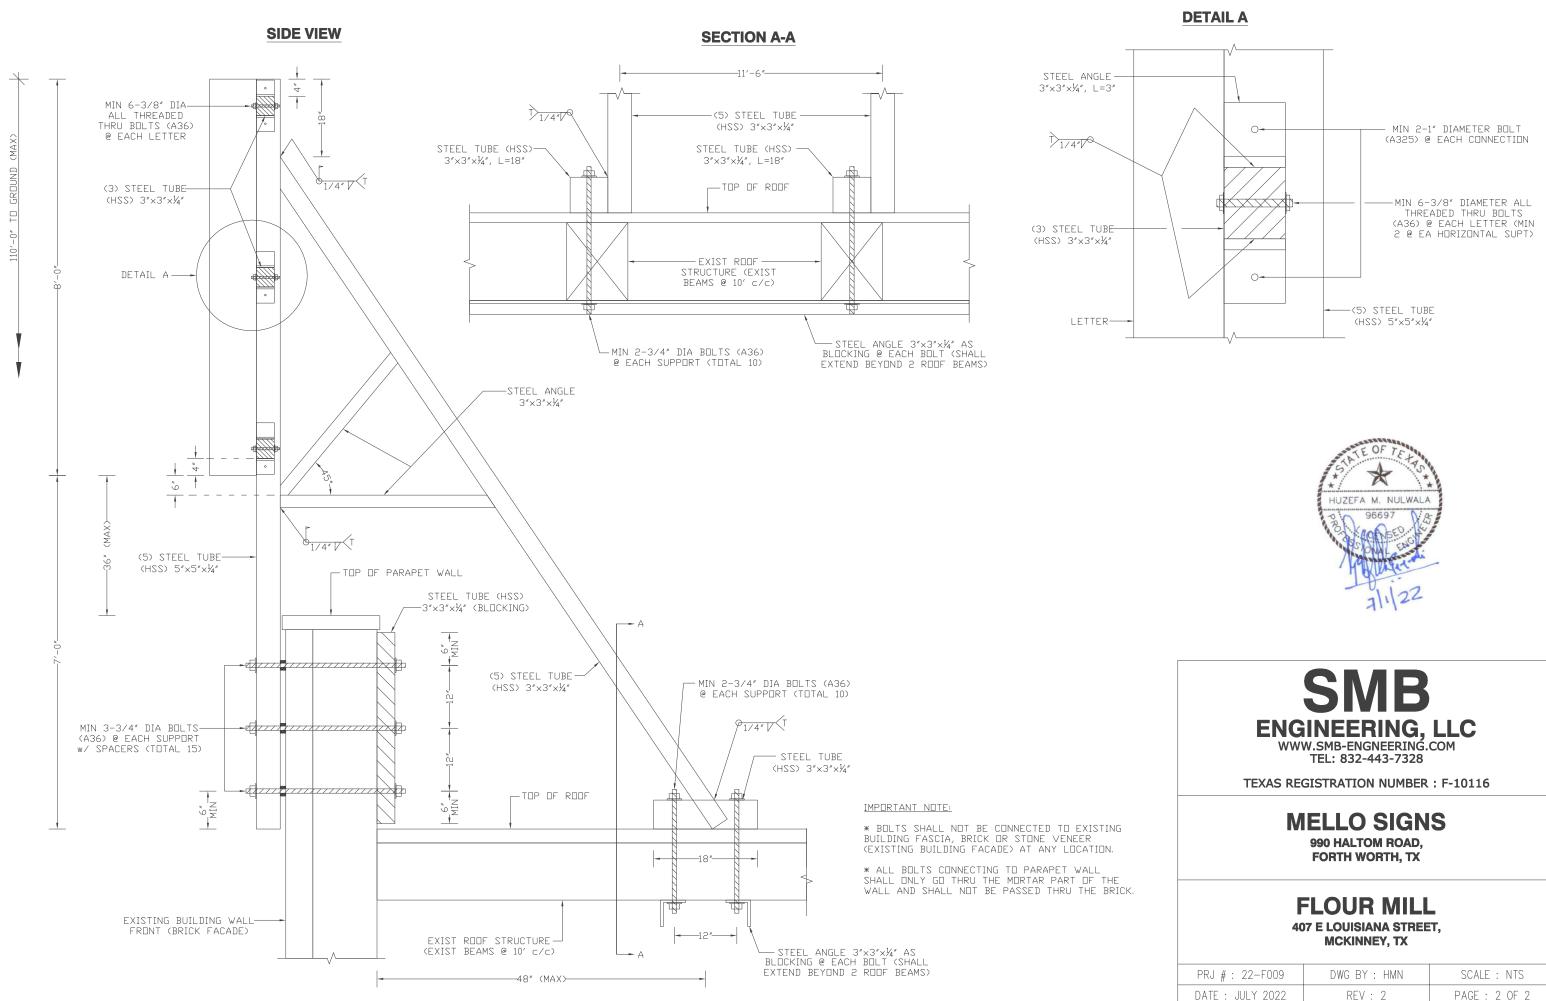

#### NOTES:

- DESIGN IS BASED ON 2018 IBC WIND SPEED OF 115 MPH (3-SEC GUST), EXPOSURE C.
   THIS DESIGN IS INTENDED TO BE INSTALLED AT THE ADDRESS SHOWN AND SHALL NOT BE USED AT ANY OTHER LOCATIONS UNLESS CERTIFIED BY A PROFESSIONAL ENGINEER.
- ENGINEER IS NOT THE ENGINEER OF RECORD FOR THE OVERALL PROJECT AND SHALL ONLY BE RESPONSIBLE FOR THE DESIGN OF SIGN STRUCTURE FOR WHICH CALCULATIONS ARE SHOWN ON THIS PAGE. (SIGN FRAME STRUCTURE DESIGN SHALL BE PROVIDED BY OTHERS).
   ALL HSS TUBE SECTIONS SHALL MEET ASTM A500 GRADE-B WITH MINIMUM YIELD STRESS

- Fy=46 KSI.
  ALL DTHER STEEL INCLUDING CONNECTION PLATES, ANGLES, ETC. SHALL MEET ASTM A36 WITH MINIMUM YIELD STRESS Fy=36 KSI.
  ALL ALUMINUM USED SHALL BE GRADE 6053 DR 6061 DR EQUIVALENT WITH MINIMUM YIELD
- STRESS FY=20 KSI. 7. STRUCTURAL BOLTS SHALL CONFORM TO ASTM A325 UNLESS OTHERWISE NOTED AND SHALL BE GALVANIZED.
- 8. ALL STEEL WELDING SHALL BE MADE WITH E70×× ELECTRODES AND SHALL BE PERFORMED BY CERTIFIED WELDERS IN ACCERDANCE WITH AWS STANDARDS. 9. ALL ALUMINUM WELDING SHALL BE MADE WITH E40xx ELECTRODES AND SHALL BE
- PERFORMED BY CERTIFIED WELDERS IN ACCORDANCE AWS STANDARDS. 10. SIZE, LENGTH & NUMBER OF BOLTS ARE MINIMUM RECOMMENDED AND SHALL BE INCREASED
- DEPENDING ON FIELD CONDITIONS TO SECURE SIGN FIRMLY ONTO EXISTING BUILDING STRUCTURE.
- 11. BOLTS SHALL BE CONNECTED TO EXISTING BUILDING STRUCTURE (FRAME) AT ALL LOCATIONS.
- 12. EXISTING BUILDING STRUCTURE INFORMATION NOT PROVIDED BY SIGN CONTRACTOR.
- 13. ANALYSIS OF EXISTING BUILDING STRUCTURE TO SUPPORT PROPOSED LOADS NOT IN SCOPE OF SMB ENGINEERING, LLC AND DESIGN ENGINEER AND HENCE NOT PERFORMED AND PROVIDED.
- 14. SMB ENGINEERING, LLC AND DESIGN ENGINEER SHALL NOT BE HELD RESPONSIBLE FOR DAMAGE CAUSED TO EXISTING BUILDING DUE TO ADDITION OF PROPOSED LOADS.