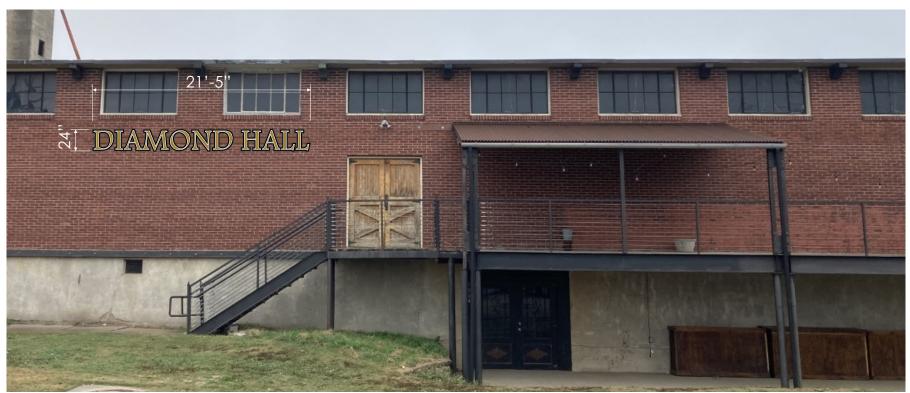

The other two signs will read "Diamond Hall" and be placed on the actual side of the Diamond Hall building. One sign will be placed on the side of the building facing north towards East Virginia St. and the other will be placed on the side of the building facing south towards East Louisiana St.

These two signs are much needed currently on the property to let visitors know they have arrived at their destination, especially at night. It has been difficult for visitors who have never been to our property to know that there is another building behind the main building. Also visitors don't know that this is our main event hall that we call Diamond Hall for wedding receptions, business meetings, parties and the like.

# DIAMOND HALL

#### **LOCATION - NORTH ELEVATION**

SCALE: 1/8"=1'-0" DETAILED SITE SURVEY REQUIRED