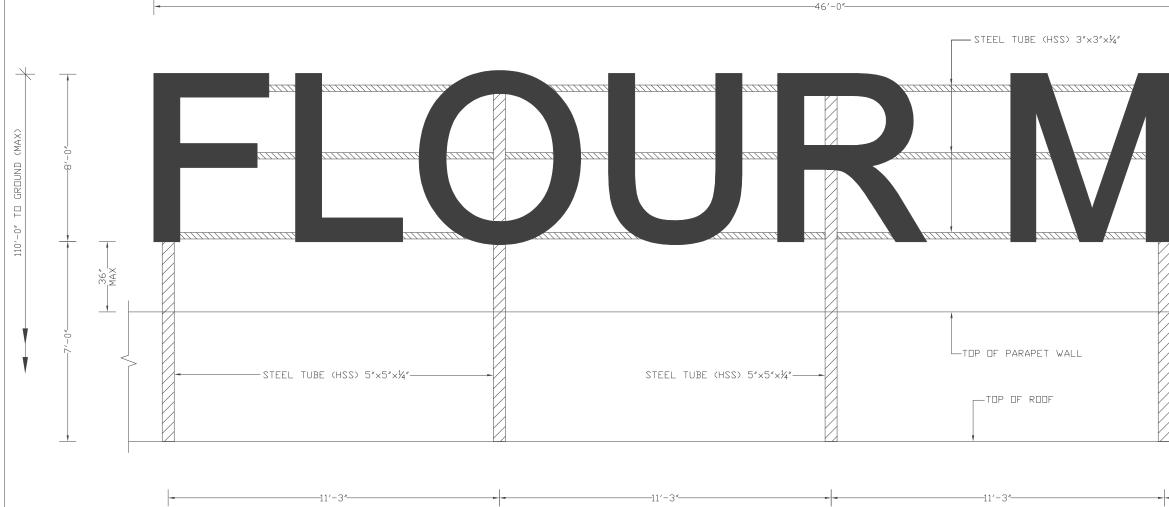

#### 2: Project

The funds that are being requested are for three signs to be placed on the two most prominent and visible buildings of the property.

The largest, most visible and impactful sign will go on the roof of the 4 story building. This sign will read "Flour Mill" in 8' high letters and be lit up at night by light bulbs inside the letters themselves. This sign will face west towards downtown. Sign will be visible by pedestrians and drivers in downtown as well because of the height of the 4 story building and the recent improvements to the Louisiana Street from downtown towards McDonald St.

This "Flour Mill" sign will be the game changer for the east side of McKinney directly east of downtown as far as a visibility standpoint. It will let visitors know that The Flour Mill is open for business and that we want people to come investigate what the 150 year old renovated Flour Mill building is all about. Along with the additions of TUPPS, City Hall, and Phase II of the apartments under development now, this sign will help bring people to the east side.