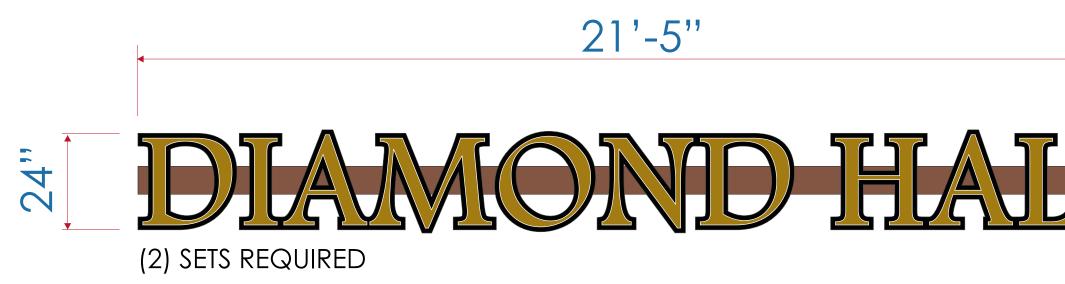

# DIAMOND HALL

#### TOTAL SQ FT: 43.0 SQ FT

| NT NAME | THE FLOUR MILL ASHLEE & DIAMOND    | DATE     | BY | REV # |
|---------|------------------------------------|----------|----|-------|
| DDRESS  | 407 E. LOUISIANA ST                | 07-29-22 | NC | R3    |
| /STATE  | McKINNEY, TX                       |          |    |       |
| IE      |                                    |          |    |       |
| L       |                                    |          |    |       |
| SMAN    | TIM                                |          |    |       |
| GNER    | NHIEM                              |          |    |       |
| NAME    | THE FLOUR MILL ASHLEE & DIAMOND R2 |          |    |       |
|         |                                    |          |    |       |

#### **1-SIGN TYPE:** CHANNEL LETTERS

#### **QUANTITY: (2) REQUIRED**

#### LETTERS:

- 3" 0.0 63 ALUM. RETURNS & .063 ALUM. FACES
- ALUM. FACES ROUTED-OUT WITH 1/2" #2247 WHITE ACRYLIC PUSH-THRU FACES PAINTED GOLD W/ 1/4" WHITE OUT-LINE LETTERS
- 3 mm WHITE ACM LETTER BACKS
- 6500K WHITE LED ILLUMINATION WITH 12V POWER SUPPLIES AS REQUIRED
- 3"x12" ALUM. WIRE WAY PAINTED TO MATCH EXISTING BRICK
- NON-CORROSIVE FASTENERS AS REQUIRED SEALED WITH EXTERIOR GRADE SILICONE