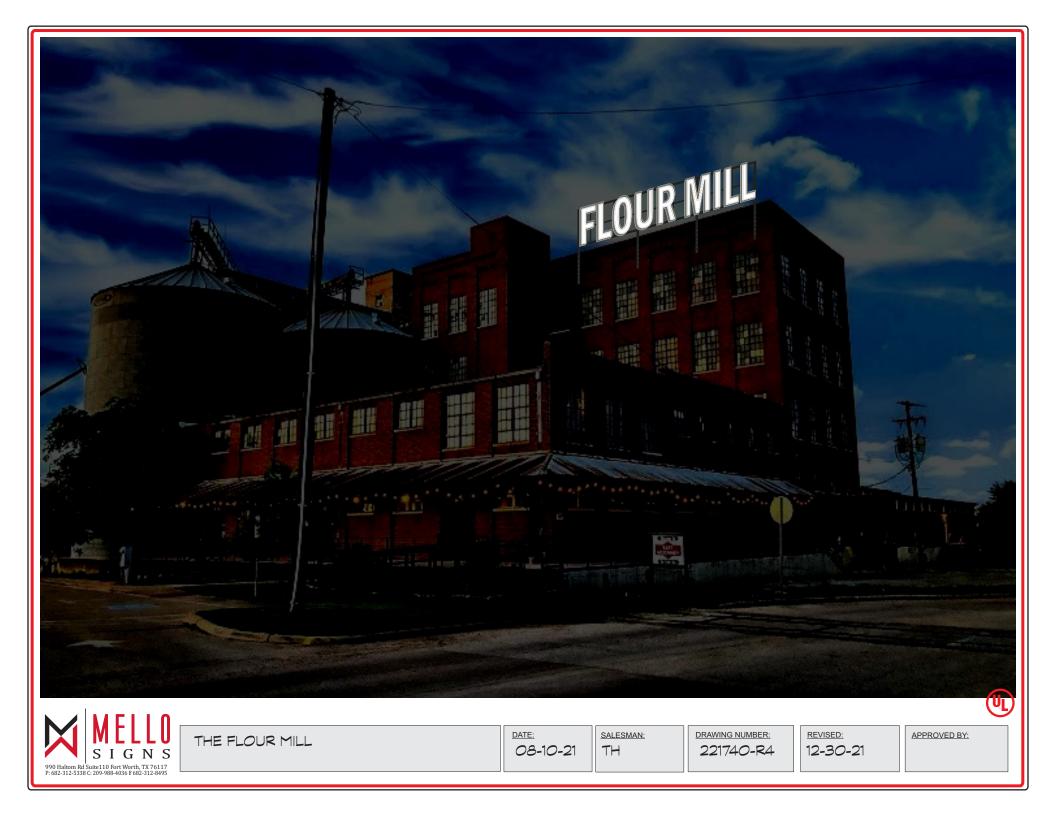

#### 2: Project

The funds that are being requested are for three signs to be placed on the two most prominent and visible buildings of the property.

The largest, most visible and impactful sign will go on the roof of the 4 story building. This sign will read "Flour Mill" in 8' high letters and be lit up at night by light bulbs inside the letters themselves. This sign will face west towards downtown. Sign will be visible by pedestrians and drivers in downtown as well because of the height of the 4 story building and the recent improvements to the Louisiana Street from downtown towards McDonald St.

This "Flour Mill" sign will be the game changer for the east side of McKinney directly east of downtown as far as a visibility standpoint. It will let visitors know that The Flour Mill is open for business and that we want people to come investigate what the 150 year old renovated Flour Mill building is all about. Along with the additions of TUPPS, City Hall, and Phase II of the apartments under development now, this sign will help bring people to the east side.

The timeline for the signs to be installed is 8 weeks from approval of the grant. The signs have already been designed and permitted.

We are using the same sign company that the city used and that did the signs for downtown parking lot – Mello Signs.