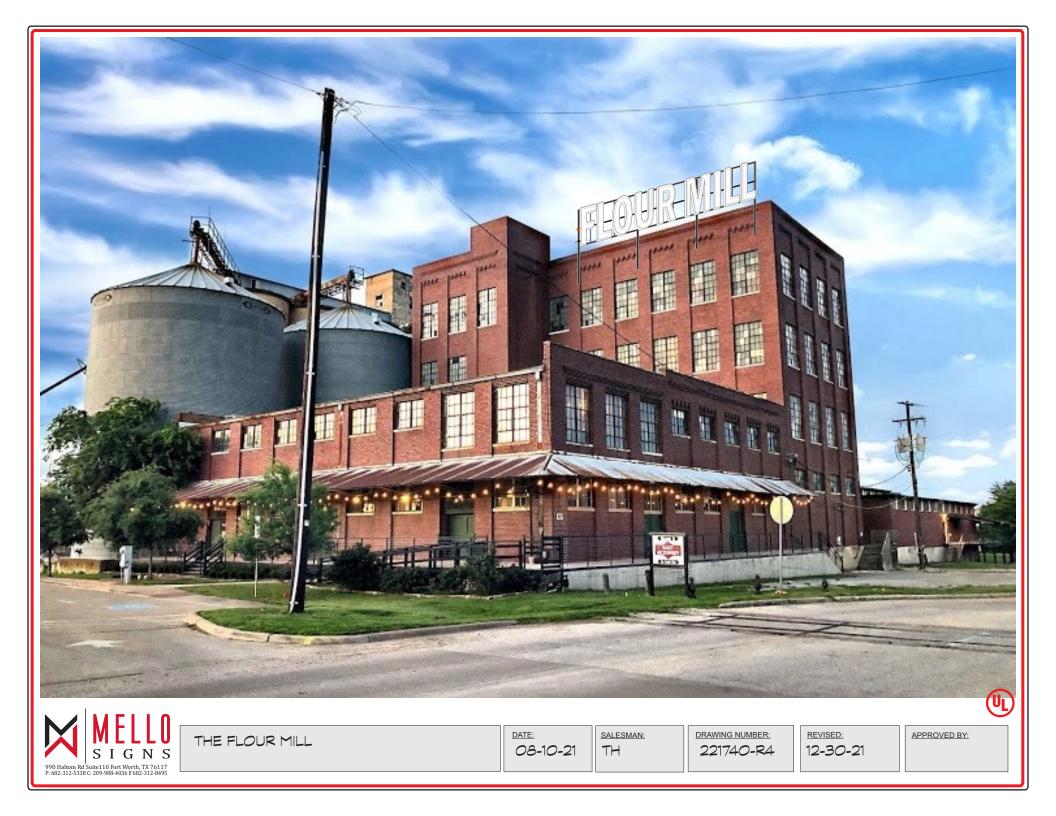

#### 2: Project

The funds that are being requested are for three signs to be placed on the two most prominent and visible buildings of the property.

The largest, most visible and impactful sign will go on the roof of the 4 story building. This sign will read "Flour Mill" in 8' high letters and be lit up at night by light bulbs inside the letters themselves. This sign will face west towards downtown. Sign will be visible by pedestrians and drivers in downtown as well because of the height of the 4 story building and the recent improvements to the Louisiana Street from downtown towards McDonald St.

This "Flour Mill" sign will be the game changer for the east side of McKinney directly east of downtown as far as a visibility standpoint. It will let visitors know that The Flour Mill is open for business and that we want people to come investigate what the 150 year old renovated Flour Mill building is all about. Along with the additions of TUPPS, City Hall, and Phase II of the apartments under development now, this sign will help bring people to the east side.

The grant for signage will make a significant contribution in this endeavor of the property being able to attract more business by being more visible in the community. There are people working in downtown McKinney that don't know where the Flour Mill is. Much less people that visit downtown McKinney, either out of towners or residents, and never venture east of McDonald street because they think there's nothing over there to see.