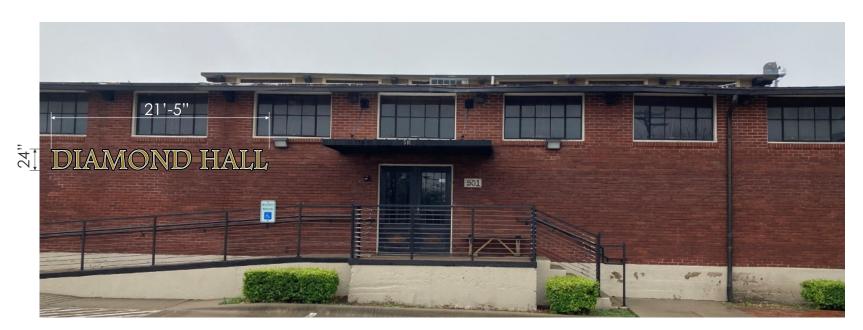

The other two signs will read "Diamond Hall" and be placed on the actual side of the Diamond Hall building. One sign will be placed on the side of the building facing north towards East Virginia St. and the other will be placed on the side of the building facing south towards East Louisiana St.

These two signs are much needed currently on the property to let visitors know they have arrived at their destination, especially at night. It has been difficult for visitors who have never been to our property to know that there is another building behind the main building. Also visitors don't know that this is our main event hall that we call Diamond Hall for wedding receptions, business meetings, parties and the like.

# DIAMOND HALL

#### **LOCATION - NORTH ELEVATION**

SCALE: 1/8"=1'-0" DETAILED SITE SURVEY REQUIRED