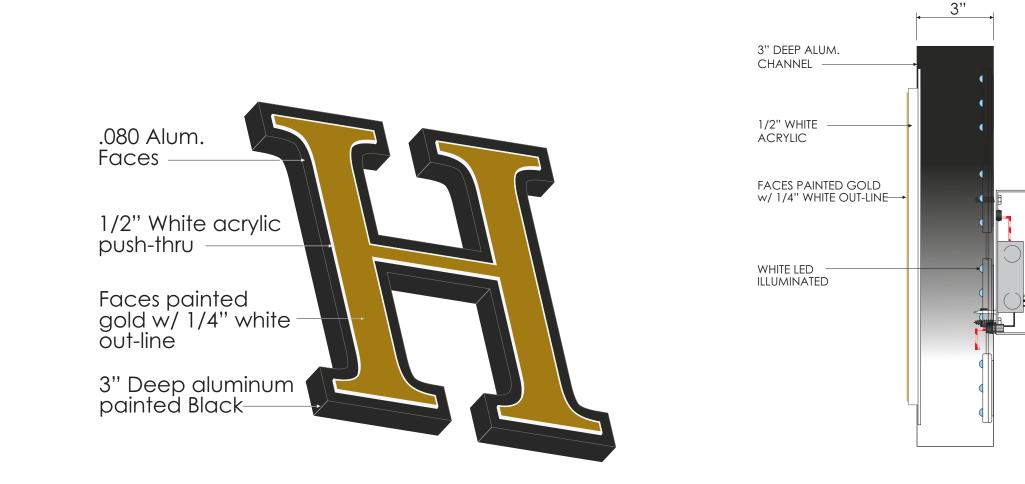

#### LETTERS:

- 3" 0.0 63 ALUM. RETURNS & .063 ALUM. FACES
- ALUM. FACES ROUTED-OUT WITH 1/2" #2247 WHITE ACRYLIC PUSH-THRU FACES PAINTED GOLD W/ 1/4" WHITE OUT-LINE LETTERS
- 3 mm WHITE ACM LETTER BACKS
- 6500K WHITE LED ILLUMINATION WITH 12V POWER SUPPLIES AS REQUIRED
- 3"x12" ALUM. WIRE WAY PAINTED TO MATCH EXISTING BRICK
- NON-CORROSIVE FASTENERS AS REQUIRED SEALED WITH EXTERIOR GRADE SILICONE