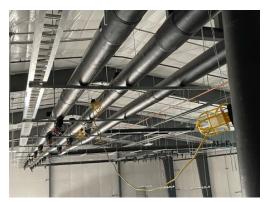

## Dec 5 - 10

Brewery: hanging sheetrock, continue interior liner panels, pulling electrical wire, install overhead piping for water and gas systems, install windows, exterior trim, moving of owner equipment; TapRoom: Demo of existing steel and trusses, erecting metal stud walls at addition

## Dec 26 - Dec 30

Brewery: continue pulling wire, cold water pipe, gutters and downspouts, install steam pipe, ; TapRoom: install sanitary, plumbing, ductwork for kitchen