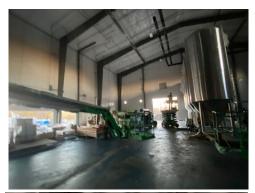

## Dec 1 - Dec 3

Brewery: Continued framing of mezzanine walls a, install of interior liner panels, electrical panels, overhead copper piping and connections, framing at TapRoom