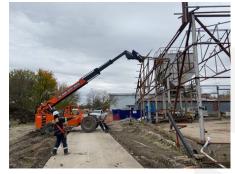

## Dec 5 - 10

Brewery: hanging sheetrock, continue interior liner panels, pulling electrical wire, install overhead piping for water and gas systems, install windows, exterior trim, moving of owner equipment; TapRoom: Demo of existing steel and trusses, erecting metal stud walls at addition