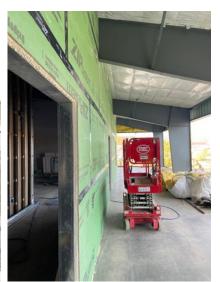

## Dec 1 - Dec 3

Brewery: Continued framing of mezzanine walls a, install of interior liner panels, electrical panels, overhead copper piping and connections, framing at TapRoom

## Dec 5 - 10

Brewery: hanging sheetrock, continue interior liner panels, pulling electrical wire, install overhead piping for water and gas systems, install windows, exterior trim, moving of owner equipment; TapRoom: Demo of existing steel and trusses, erecting metal stud walls at addition