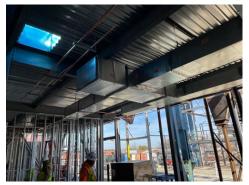

Dec 12 - Dec 17

Tornado warning Dec 13 shut down site for several morning hours; Cleaning site; Brewery: hanging lights, install gutters, grading behind brewery for sidewalk,

Dec 19 - Dec 23

Brewery: continue pulling wire, cold water pipe, gutters and downspouts, install steam pipe, ; TapRoom: install sanitary, plumbing, ductwork for kitchen; Flush FDCs and Fire Lines

## Dec 26 - Dec 30

Brewery: continue pulling wire, cold water pipe, gutters and downspouts, install steam pipe, ; TapRoom: install sanitary, plumbing, ductwork for kitchen