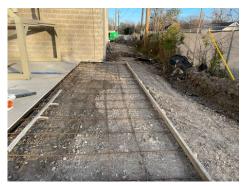

Dec 12 - Dec 17

Tornado warning Dec 13 shut down site for several morning hours; Cleaning site; Brewery: hanging lights, install gutters, grading behind brewery for sidewalk,

Dec 19 - Dec 23

Brewery: continue pulling wire, cold water pipe, gutters and downspouts, install steam pipe, ; TapRoom: install sanitary, plumbing, ductwork for kitchen; Flush FDCs and Fire Lines