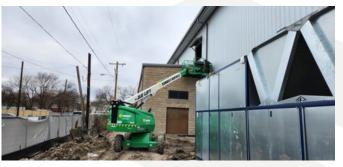

## Dec 5 - 10

Brewery: hanging sheetrock, continue interior liner panels, pulling electrical wire, install overhead piping for water and gas systems, install windows, exterior trim, moving of owner equipment; TapRoom: Demo of existing steel and trusses, erecting metal stud walls at addition

Dec 12 - Dec 17

Tornado warning Dec 13 shut down site for several morning hours; Cleaning site; Brewery: hanging lights, install gutters, grading behind brewery for sidewalk,

Dec 19 - Dec 23

Brewery: continue pulling wire, cold water pipe, gutters and downspouts, install steam pipe, ; TapRoom: install sanitary, plumbing, ductwork for kitchen; Flush FDCs and Fire Lines