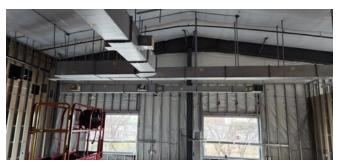

## Dec 1 - Dec 3

Brewery: Continued framing of mezzanine walls a, install of interior liner panels, electrical panels, overhead copper piping and connections, framing at TapRoom

## Dec 5 - 10

Brewery: hanging sheetrock, continue interior liner panels, pulling electrical wire, install overhead piping for water and gas systems, install windows, exterior trim, moving of owner equipment; TapRoom: Demo of existing steel and trusses, erecting metal stud walls at addition