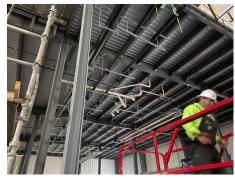

## Dec 1 - Dec 3

Brewery: Continued framing of mezzanine walls a, install of interior liner panels, electrical panels, overhead copper piping and connections, framing at TapRoom

## Dec 5 - 10

Brewery: hanging sheetrock, continue interior liner panels, pulling electrical wire, install overhead piping for water and gas systems, install windows, exterior trim, moving of owner equipment; TapRoom: Demo of existing steel and trusses, erecting metal stud walls at addition