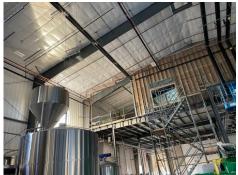

## Dec 1 - Dec 3

Brewery: Continued framing of mezzanine walls a, install of interior liner panels, electrical panels, overhead copper piping and connections, framing at TapRoom

## Dec 5 - 10

Brewery: hanging sheetrock, continue interior liner panels, pulling electrical wire, install overhead piping for water and gas systems, install windows, exterior trim, moving of owner equipment; TapRoom: Demo of existing steel and trusses, erecting metal stud walls at addition