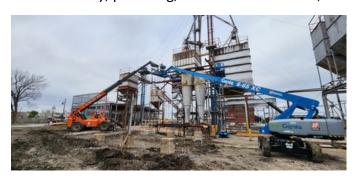

## Dec 1 - Dec 3

Brewery: Continued framing of mezzanine walls a, install of interior liner panels, electrical panels, overhead copper piping and connections, framing at TapRoom

## Dec 5 - 10

Brewery: hanging sheetrock, continue interior liner panels, pulling electrical wire, install overhead piping for water and gas systems, install windows, exterior trim, moving of owner equipment; TapRoom: Demo of existing steel and trusses, erecting metal stud walls at addition