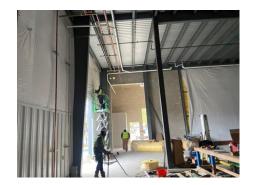

## Dec 1 - Dec 3

Brewery: Continued framing of mezzanine walls a, install of interior liner panels, electrical panels, overhead copper piping and connections, framing at TapRoom