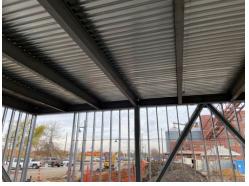

## Dec 5 - 10

Brewery: hanging sheetrock, continue interior liner panels, pulling electrical wire, install overhead piping for water and gas systems, install windows, exterior trim, moving of owner equipment; TapRoom: Demo of existing steel and trusses, erecting metal stud walls at addition

Dec 12 - Dec 17

Tornado warning Dec 13 shut down site for several morning hours; Cleaning site; Brewery: hanging lights, install gutters, grading behind brewery for sidewalk,

Dec 19 - Dec 23

Brewery: continue pulling wire, cold water pipe, gutters and downspouts, install steam pipe, ; TapRoom: install sanitary, plumbing, ductwork for kitchen; Flush FDCs and Fire Lines