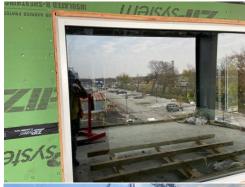

## Dec 5 - 10

Brewery: hanging sheetrock, continue interior liner panels, pulling electrical wire, install overhead piping for water and gas systems, install windows, exterior trim, moving of owner equipment; TapRoom: Demo of existing steel and trusses, erecting metal stud walls at addition