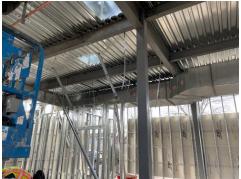

## Dec 5 - 10

Brewery: hanging sheetrock, continue interior liner panels, pulling electrical wire, install overhead piping for water and gas systems, install windows, exterior trim, moving of owner equipment; TapRoom: Demo of existing steel and trusses, erecting metal stud walls at addition