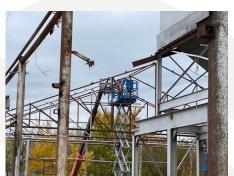

## Dec 5 - 10

Brewery: hanging sheetrock, continue interior liner panels, pulling electrical wire, install overhead piping for water and gas systems, install windows, exterior trim, moving of owner equipment; TapRoom: Demo of existing steel and trusses, erecting metal stud walls at addition