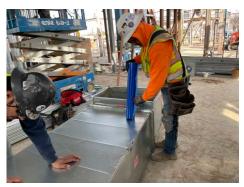

## Dec 5 - 10

Brewery: hanging sheetrock, continue interior liner panels, pulling electrical wire, install overhead piping for water and gas systems, install windows, exterior trim, moving of owner equipment; TapRoom: Demo of existing steel and trusses, erecting metal stud walls at addition