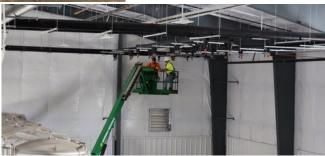

## Dec 1 - Dec 3

Brewery: Continued framing of mezzanine walls a, install of interior liner panels, electrical panels, overhead copper piping and connections, framing at TapRoom

## Dec 5 - 10

Brewery: hanging sheetrock, continue interior liner panels, pulling electrical wire, install overhead piping for water and gas systems, install windows, exterior trim, moving of owner equipment; TapRoom: Demo of existing steel and trusses, erecting metal stud walls at addition