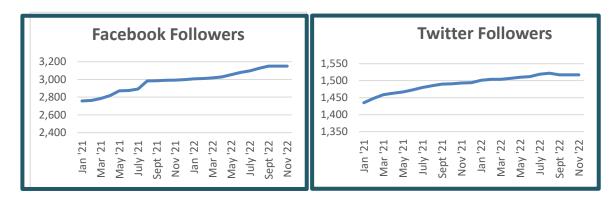

### Social Media: Facebook and Twitter

**Facebook** followship has remained steady for the last couple of months. For **Facebook**, the top performing posts for December were related to Downtown Dollars, Parade of Lights, Project Grants, McKinney 2022 photo video, Christmas at Heritage Village and Hanukkah.

Twitter is a smaller audience with just over 1,500 followers that has remained unchanged for the last couple of months. Engagement was down for the month of December, which is historically similar.

| @mckinneycdc<br>Sun 12/25/2022 3:18 pr                                       |                       | Wed 12/28/2022 9:25 p                                                                      |            | @mckinneycd<br>Wed 12/14/2022 1:40                                                      |           |
|------------------------------------------------------------------------------|-----------------------|--------------------------------------------------------------------------------------------|------------|-----------------------------------------------------------------------------------------|-----------|
| https://t.co/A0oHWTWDKV                                                      |                       | Do you know a McKinney res<br>organization that is making I<br>in our community? Follow th | ife better | Do you know a McKinney re<br>organization that is making<br>in our community? Follow th | life bett |
| Mennay                                                                       |                       |                                                                                            |            |                                                                                         |           |
|                                                                              | 3                     | Total Engagements                                                                          | 1          | Total Engagements                                                                       |           |
| Total Engagements                                                            | 5                     | Total Engagements Likes                                                                    | 1<br>0     | Total Engagements                                                                       |           |
| Total Engagements<br>Likes                                                   | 3                     |                                                                                            |            |                                                                                         |           |
| E Total Engagements Likes @Replies                                           | 3                     | Likes                                                                                      | 0          | Likes                                                                                   |           |
| ED<br>Total Engagements<br>Likes<br>@Replies<br>Retweets<br>Post Link Clicks | 3<br>1<br>0           | Likes<br>@Replies                                                                          | 0          | Likes<br>@Replies                                                                       |           |
| Total Engagements Likes @Replies Retweets                                    | 3<br>1<br>0<br>0      | Likes<br>@Replies<br>Retweets                                                              | 0          | Likes<br>@Replies<br>Retweets                                                           |           |
| Total Engagements Likes @Replies Retweets Post Link Clicks                   | 3<br>1<br>0<br>0<br>2 | Likes<br>@Replies<br>Retweets<br>Post Link Clicks                                          | 0          | Likes<br>@Replies<br>Retweets<br>Post Link Clicks                                       |           |