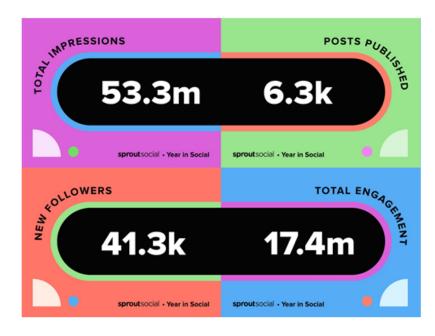

# 2022 City of McKinney Social Media Report

The City of McKinney continues to be an industry leader in its social platforms. Following are 2022 annual aggregate statistics across all City social media platforms (Facebook, Twitter, Instagram) and all City accounts (City, Downtown, Library, Parks, Police, Fire, MCDC, MEDC and Visit McKinney).

#### **Impressions:**

|       | City of McKinney | 53.3 million |
|-------|------------------|--------------|
|       | Industry average | 3.2 million  |
|       |                  |              |
| Posts | published:       |              |
|       | City of McKinney | 6,300        |
|       | Industry average | 1,300        |
|       |                  |              |
|       |                  |              |

### **Growth/New Followers:**

| City of McKinney | 41,300 |
|------------------|--------|
| Industry average | 3,200  |

### **Engagement:**

| City of McKinney | 17.4 million |
|------------------|--------------|
| Industry average | 191,000      |

#### 53.3m Impressions

This is the number of times your content showed up in your audience's feeds in 2022. Posts Published How much content you shared with your

audience in 2022

6.5k

**41.3k** New Followers

How much your audience grew in 2022.

The number of times your audience interacted with your content in 2022.

Engagements

17.4m

SOURCE: Sprout Social Publishing