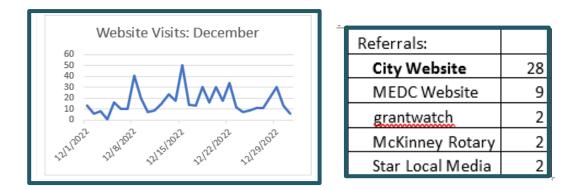

### **Website Analytics**

The number of website visits has continued to be fairly constant. December spikes correlate with social media posts about the Parade of Lights and Project Grant applications. Top page visits in December were Grants and Community Impact. Most visitors connected directly; however, we saw some traffic directed from City Website, MEDC Website, grantwatch, McKinney Rotary and StarLocal Media.