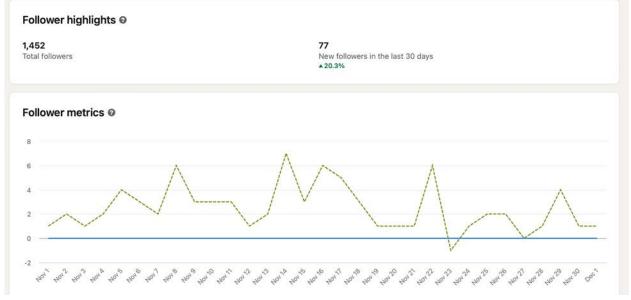

We added 11 new followers to Facebook and 21 new followers to Instagram. Again, unpaid organic reach.

# www.uniquemckinney.com

Our LinkedIn Audience has grown through the month of November, and we have focused on new content, consistent posting, and connecting with our audience. The content our visitors resonate with the most reflects in our Facebook content, as shown by the similarly timed traffic spikes. We have grown by 69 followers in November alone – on pace with how we have grown in months past.

We are seeing a focus in DFW area, while also having some traction from areas we have targeted, including LA, Chicago, New York. We are pushing to see more growth in our social media following from these regions. We have a variety of company sizes in our following, as well as a variety of industries with a heavy leaning towards Real Estate.