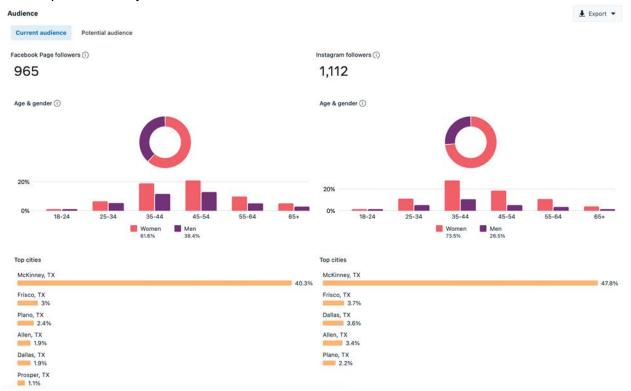

# www.uniquemckinney.com

Our Audience Demographics for Facebook and Instagram are primarily located in McKinney, and we have a predominantly female audience.

We had 258 unique visits to our Facebook page, and 43 unique visits to our Instagram page in November 2022. The spikes you see here mirror the ones mentioned in the website analytics on the first page.