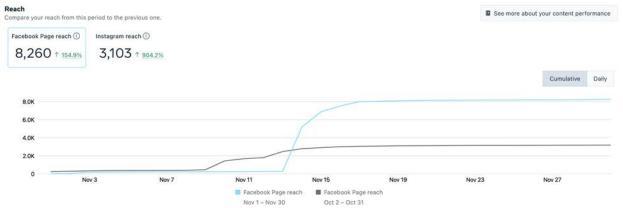

#### Social Media: Instagram and Facebook

Our reach on Instagram and Facebook is growing, with posts performing well towards the end of November. This graph illustrates our organic (unpaid) reach with posts. We continue to see far better performance on Facebook than on Instagram.

We added 11 new followers to Facebook and 21 new followers to Instagram. Again, unpaid organic reach.