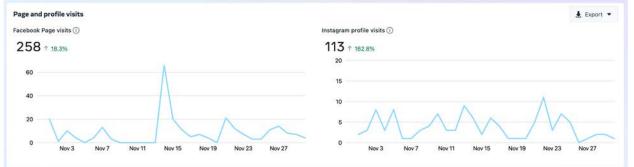

# www.uniquemckinney.com

Our Audience Demographics for Facebook and Instagram are primarily located in McKinney, and we have a predominantly female audience.

We had 258 unique visits to our Facebook page, and 43 unique visits to our Instagram page in November 2022. The spikes you see here mirror the ones mentioned in the website analytics on the first page.