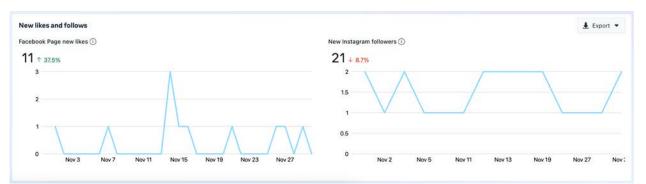

We added 11 new followers to Facebook and 21 new followers to Instagram. Again, unpaid organic reach.