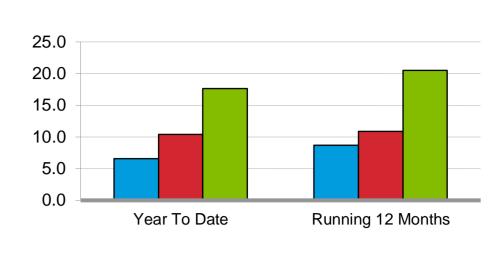

## **Overall Percent Change**

Occupancy

| Running 12 Months |
|-------------------|

■ADR ■RevPAR

|                |        |        |               | 2021        |                  |        |        | T      |        |        |                      |                      | 2022        |        |               |                   |        |        |              | Year To Date |         | D               | nning 12 Months         |         |
|----------------|--------|--------|---------------|-------------|------------------|--------|--------|--------|--------|--------|----------------------|----------------------|-------------|--------|---------------|-------------------|--------|--------|--------------|--------------|---------|-----------------|-------------------------|---------|
| Occupancy (%)  | Jun    | Jul    | Aug           | Sep         | Oct              | Nov    | Dec    | Jan    | Feb    | Mar    | Apr                  | May                  | Jun         | Jul    | Aug           | Sep               | Oct    | Nov    | 2020         | 2021         | 2022    | 2020            | 2021                    | 2022    |
| This Year      | 66.9   | 70.5   | 63.2          | 62.8        | 70.5             | 68.5   | 63.7   | 61.6   | 69.7   | 70.9   | 73.0                 | 73.4                 | 76.7        | 71.3   | 63.7          | 68.6              | 71.4   | 68.8   | 50.1         | 65.6         | 69.9    | 50.7            | 63.8                    | 69.4    |
| Last Year      | 52.6   | 53.3   | 52.4          | 56.4        | 52.5             | 48.7   | 45.0   | 49.8   | 59.2   | 70.0   | 67.8                 | 71.7                 | 66.9        | 70.5   | 63.2          | 62.8              | 70.5   | 68.5   | 68.8         | 50.1         | 65.6    | 68.3            | 50.7                    | 63.8    |
| Percent Change | 27.3   | 32.1   | 20.5          | 11.2        | 34.4             | 40.6   | 41.7   | 23.6   | 17.7   | 1.3    | 7.7                  | 2.3                  | 14.6        | 1.2    | 0.9           | 9.2               | 1.3    | 0.5    | -27.2        | 31.0         | 6.6     | -25.7           | 25.8                    | 8.7     |
| <u> </u>       |        |        |               |             |                  |        |        |        |        |        |                      |                      |             |        |               |                   |        |        |              |              |         |                 |                         |         |
| ADD            |        |        |               | 2021        |                  |        |        |        |        |        |                      |                      | 2022        |        |               |                   |        |        |              | Year To Date |         | Ru              | nning 12 Months         | ,       |
| ADR            | Jun    | Jul    | Aug           | Sep         | Oct              | Nov    | Dec    | Jan    | Feb    | Mar    | Apr                  | May                  | Jun         | Jul    | Aug           | Sep               | Oct    | Nov    | 2020         | 2021         | 2022    | 2020            | 2021                    | 2022    |
| This Year      | 89.12  | 90.70  | 86.10         | 87.99       | 90.10            | 87.71  | 83.95  | 83.22  | 88.13  | 89.95  | 92.99                | 97.28                | 99.72       | 94.12  | 89.09         | 91.05             | 93.33  | 90.68  | 72.57        | 83.35        | 92.01   | 72.98           | 82.47                   | 91.42   |
| Last Year      | 70.40  | 71.58  | 69.33         | 75.96       | 73.74            | 69.63  | 68.59  | 67.12  | 71.78  | 75.93  | 78.89                | 85.11                | 89.12       | 90.70  | 86.10         | 87.99             | 90.10  | 87.71  | 80.35        | 72.57        | 83.35   | 80.03           | 72.98                   | 82.47   |
| Percent Change | 26.6   | 26.7   | 24.2          | 15.8        | 22.2             | 26.0   | 22.4   | 24.0   | 22.8   | 18.5   | 17.9                 | 14.3                 | 11.9        | 3.8    | 3.5           | 3.5               | 3.6    | 3.4    | -9.7         | 14.9         | 10.4    | -8.8            | 13.0                    | 10.9    |
|                |        |        |               |             |                  |        |        |        |        |        |                      |                      |             |        |               |                   |        |        |              |              |         |                 |                         |         |
| RevPAR         |        |        |               | 2021        |                  |        |        |        |        |        |                      |                      | 2022        |        |               |                   |        |        |              | Year To Date |         | Ru              | nning 12 Months         | ,       |
| IVEAL VI       | Jun    | Jul    | Aug           | Sep         | Oct              | Nov    | Dec    | Jan    | Feb    | Mar    | Apr                  | May                  | Jun         | Jul    | Aug           | Sep               | Oct    | Nov    | 2020         | 2021         | 2022    | 2020            | 2021                    | 2022    |
| This Year      | 59.64  | 63.91  | 54.38         | 55.23       | 63.54            | 60.04  | 53.52  | 51.23  | 61.41  | 63.76  | 67.83                | 71.37                | 76.49       | 67.09  | 56.78         | 62.44             | 66.66  | 62.36  | 36.32        | 54.65        | 64.30   | 37.02           | 52.63                   | 63.44   |
| Last Year      | 37.01  | 38.17  | 36.35         | 42.87       | 38.70            | 33.91  | 30.85  | 33.42  | 42.51  | 53.15  | 53.46                | 61.03                | 59.64       | 63.91  | 54.38         | 55.23             | 63.54  | 60.04  | 55.27        | 36.32        | 54.65   | 54.65           | 37.02                   | 52.63   |
| Percent Change | 61.2   | 67.4   | 49.6          | 28.8        | 64.2             | 77.1   | 73.4   | 53.3   | 44.5   | 20.0   | 26.9                 | 16.9                 | 28.2        | 5.0    | 4.4           | 13.0              | 4.9    | 3.9    | -34.3        | 50.5         | 17.7    | -32.3           | 42.2                    | 20.5    |
|                |        |        |               |             |                  |        |        |        |        |        |                      |                      |             |        |               |                   |        |        |              |              |         |                 |                         |         |
| Supply         |        |        |               | 2021        |                  |        |        |        |        |        |                      |                      | 2022        |        |               |                   |        |        |              | Year To Date |         | Ru              | nning 12 Months         |         |
|                | Jun    | Jul    | Aug           | Sep         | Oct              | Nov    | Dec    | Jan    | Feb    | Mar    | Apr                  | May                  | Jun         | Jul    | Aug           | Sep               | Oct    | Nov    | 2020         | 2021         | 2022    | 2020            | 2021                    | 2022    |
| This Year      | 47,100 | 48,670 | 48,670        | 47,100      | 48,670           | 47,100 | 48,670 | 51,925 | 46,900 | 51,925 | 50,250               | 51,925               | 50,250      | 51,925 | 51,925        | 50,250            | 51,925 | 50,250 | 524,380      | 524,380      | 559,450 | 573,050         | 573,050                 | 608,120 |
| Last Year      | 47,100 | 48,670 | 48,670        | 47,100      | 48,670           | 47,100 | 48,670 | 48,670 | 43,960 | 48,670 | 47,100               | 48,670               | 47,100      | 48,670 | 48,670        | 47,100            | 48,670 | 47,100 | 474,638      | 524,380      | 524,380 | 516,116         | 573,050                 | 573,050 |
| Percent Change | 0.0    | 0.0    | 0.0           | 0.0         | 0.0              | 0.0    | 0.0    | 6.7    | 6.7    | 6.7    | 6.7                  | 6.7                  | 6.7         | 6.7    | 6.7           | 6.7               | 6.7    | 6.7    | 10.5         | 0.0          | 6.7     | 11.0            | 0.0                     | 6.1     |
|                |        |        |               | 2024        |                  |        |        | T      |        |        |                      |                      | 2022        |        |               |                   |        |        | 1            | Year To Date |         | D.              | nning 12 Mantha         |         |
| Demand         | Jun    | Jul    | Aug           | 2021<br>Sep | Oct              | Nov    | Dec    | Jan    | Feb    | Mar    | Anr                  | May                  | 2022<br>Jun | Jul    | Διια          | Son               | Oct    | Nov    | 2020         | 2021         | 2022    | 2020            | nning 12 Months<br>2021 | 2022    |
| This Year      | 31,520 | 34,296 | Aug<br>30,742 |             | 34,324           | 32,240 | 31,026 | 31,968 | 32,681 | 36,804 | <b>Apr</b><br>36,658 | <b>May</b><br>38,094 | 38,541      | 37,012 | Aug<br>33,091 | <b>Sep</b> 34,458 | 37,086 | 34,559 | 262,459      | 343,831      | 390,952 | 290,681         | 365,726                 | 421,978 |
| Last Year      | 24,762 | 25,953 | 25,517        | 26,582      | 25,542           | 22,936 | 21,895 | 24,233 | 26,033 | 34,066 | 31,916               | 34,897               | 31,520      | 34,296 | 30,742        | 29,564            | 34,324 | 32,240 | 326,499      | 262,459      | 343,831 | 352,428         | 290,681                 | 365,726 |
| Percent Change | 27.3   | 32.1   | 20.5          | 11.2        | 34.4             | 40.6   | 41.7   | 31.9   | 25.5   | 8.0    | 14.9                 | 9.2                  | 22.3        | 7.9    | 7.6           | 16.6              | 8.0    | 7.2    | -19.6        | 31.0         | 13.7    | -17.5           | 25.8                    | 15.4    |
| r crosm onange | 21.0   | J2. I  | 20.0          | 11.2        | J4. <del>4</del> | 70.0   | 71.7   | 31.9   | 20.0   | 0.0    | 14.0                 | 9.2                  | 22.0        | 1.3    | 7.0           | 10.0              | 0.0    | 1.2    | -13.0        | 31.0         | 10.7    | -17.3           | 20.0                    |         |
| Dovenue        |        |        |               | 2021        |                  |        |        |        |        |        | 2022                 |                      |             |        |               |                   |        |        | Year To Date |              | Ru      | nning 12 Months | <u> </u>                |         |
| Revenue        | Jun    | Jul    | Aug           | Sep         | Oct              | Nov    | Dec    | Jan    | Feb    | Mar    | Apr                  | May                  | Jun         | Jul    | Aug           | Sep               | Oct    | Nov    | 2020         | 2021         | 2022    | 2020            | 2021                    | 2022    |