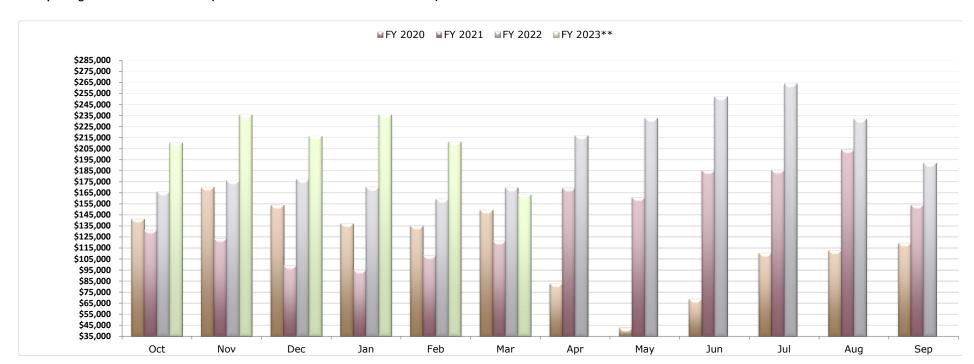

#### **City of McKinney**

#### Hotel Occupancy Tax Revenue March 2023

|                   |             |             |             | •           | 101 011 2025      |             |                       |                        |                     |                         |
|-------------------|-------------|-------------|-------------|-------------|-------------------|-------------|-----------------------|------------------------|---------------------|-------------------------|
| Month<br>Received | FY 2018     | FY 2019     | FY 2020     | FY 2021     | FY 2022 FY 2023** |             | Difference to FY 2022 | Variance to FY<br>2022 | Number of<br>Hotels | Number of<br>VRBO/B & B |
| Oct               | \$149,284   | \$130,510   | \$141,103   | \$131,245   | \$166,012         | \$210,604   | \$44,591              | 26.86%                 | 18                  | 5                       |
| Nov               | 156,251     | 142,172     | 170,041     | 123,499     | 176,216           | 236,153     | \$59,936              | 34.01%                 | 20                  | 4                       |
| Dec               | 147,271     | 142,413     | 153,777     | 99,022      | 177,359           | 216,335     | \$38,976              | 21.98%                 | 20                  | 4                       |
| Jan               | 122,005     | 126,654     | 137,232     | 95,014      | 170,465           | 236,125     | \$65,660              | 38.52%                 | 20                  | 10                      |
| Feb               | 129,447     | 120,334     | 134,986     | 108,287     | 159,514           | 211,381     | \$51,867              | 32.52%                 | 20                  | 7                       |
| Mar               | 124,511     | 121,270     | 149,278     | 121,367     | 169,977           | 163,316     | -\$6,661              | -3.92%                 | 18                  | 7                       |
| Apr               | 136,879     | 143,849     | 82,848      | 169,605     | 217,008           |             |                       |                        |                     |                         |
| May               | 145,073     | 150,440     | 42,666      | 160,769     | 233,022           |             |                       |                        |                     |                         |
| Jun               | 148,142     | 150,125     | 68,852      | 185,390     | 252,144           |             |                       |                        |                     |                         |
| Jul               | 160,946     | 161,673     | 110,415     | 185,888     | 263,953           |             |                       |                        |                     |                         |
| Aug               | 157,448     | 156,373     | 112,676     | 204,434     | 231,995           |             |                       |                        |                     |                         |
| Sep               | 132,008     | 141,005     | 119,419     | 153,770     | 192,011           |             |                       |                        |                     |                         |
| Total             | \$1,709,265 | \$1,686,817 | \$1,423,293 | \$1,738,290 | \$2,409,676       |             |                       |                        |                     |                         |
| YTD               | \$828,769   | \$783,353   | \$886,416   | \$678,433   | \$1,019,545       | \$1,273,914 | \$254,370             | 24.95%                 |                     |                         |

<sup>\*\*</sup> This is total amount paid to the city, excluding outstanding receivables.

Reporting will be a month behind. (Hotel tax due date is after month end close)