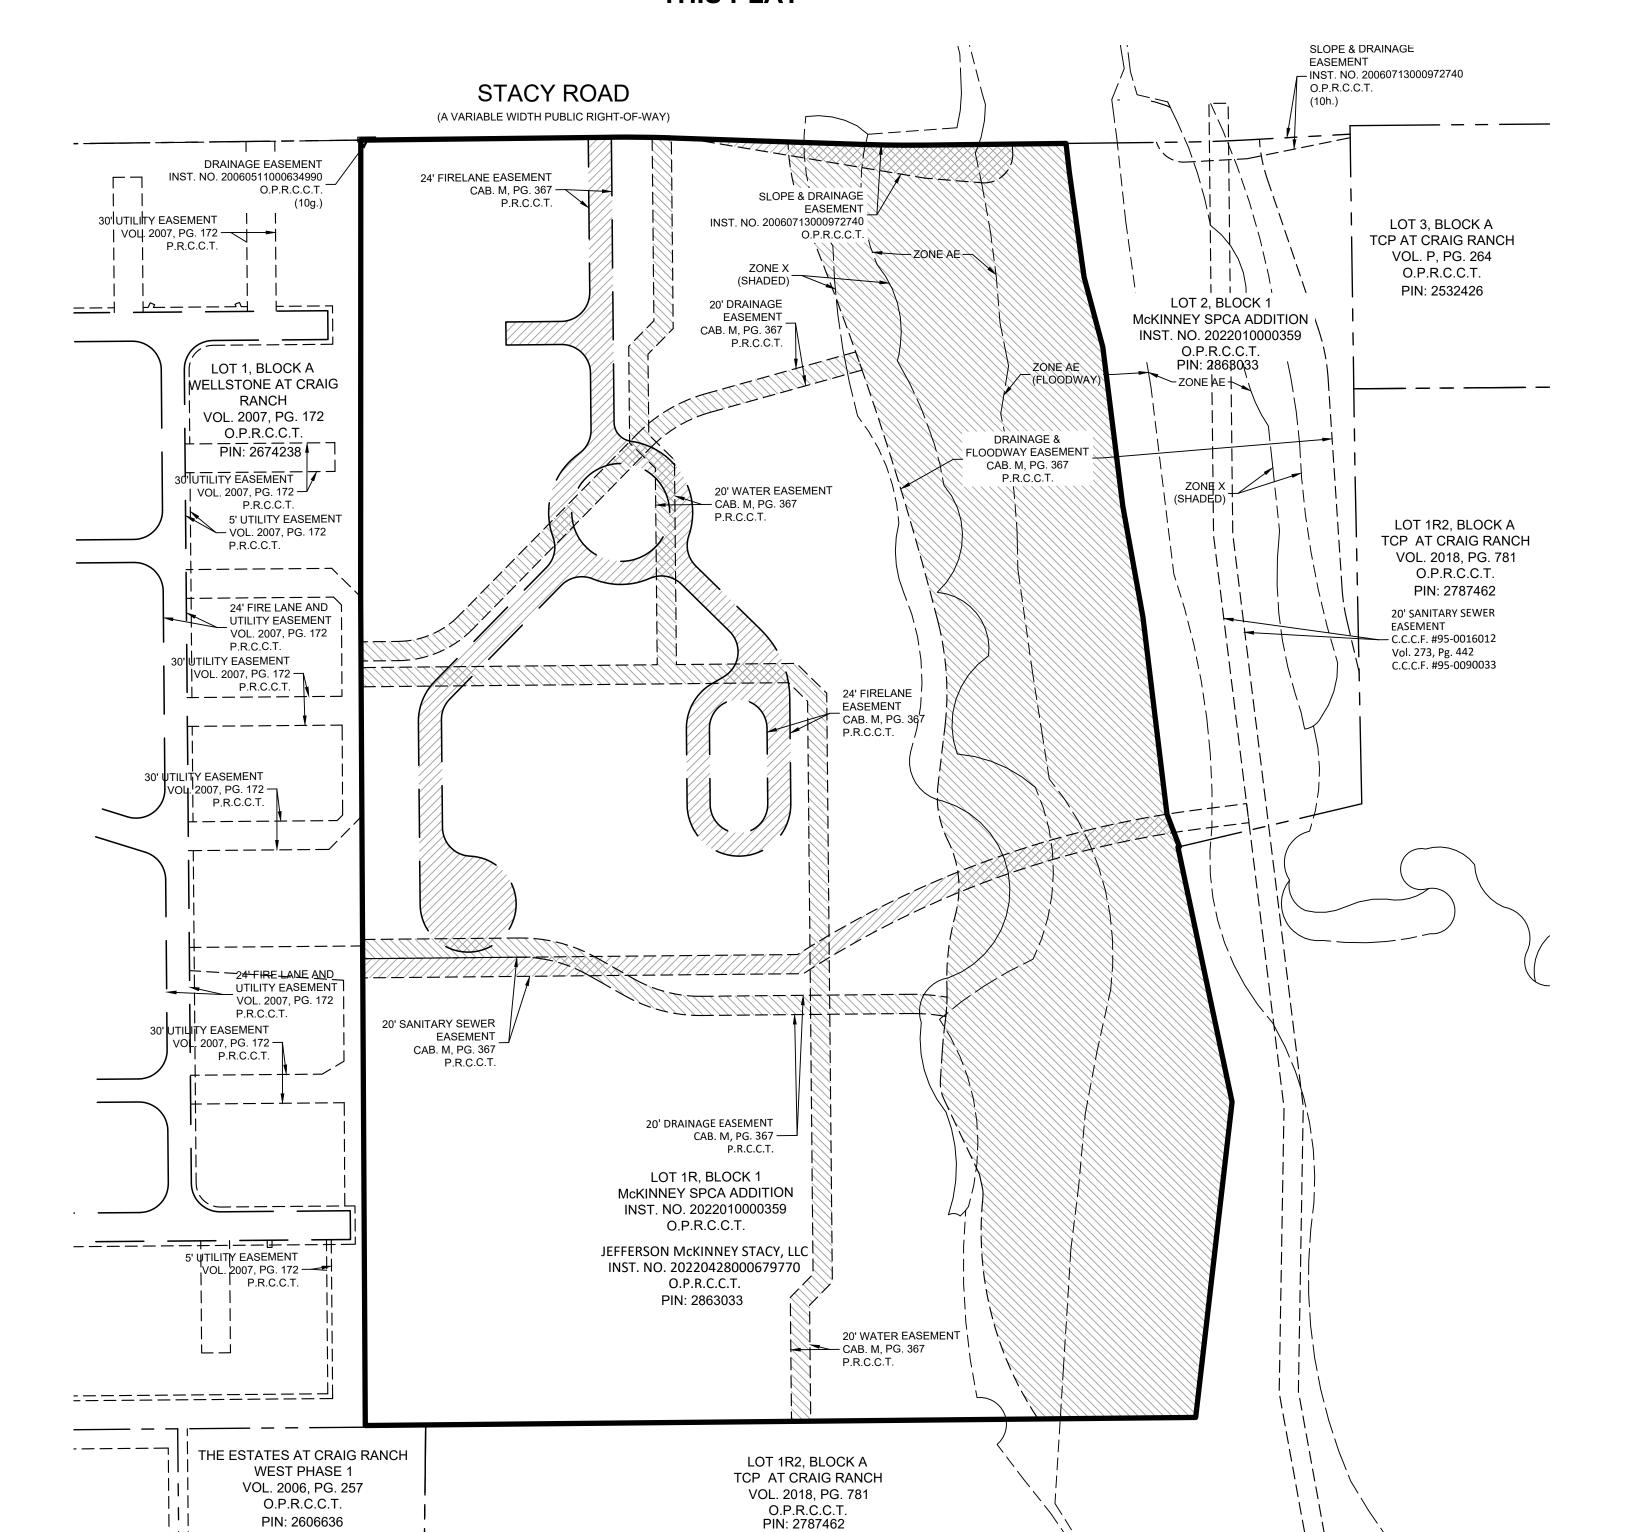

# **EASEMENTS ABANDONED BY THIS PLAT**

51.15' | C30 | 5°19'28" | 28.00' | 2.60'

31.07' | C31 | 54°32'29" | 58.00' | 55.21'

9.82' | C32 | 11°02'51" | 108.00' | 20.82'

18.03' | C33 | 3°28'12" | 267.50' | 16.20'