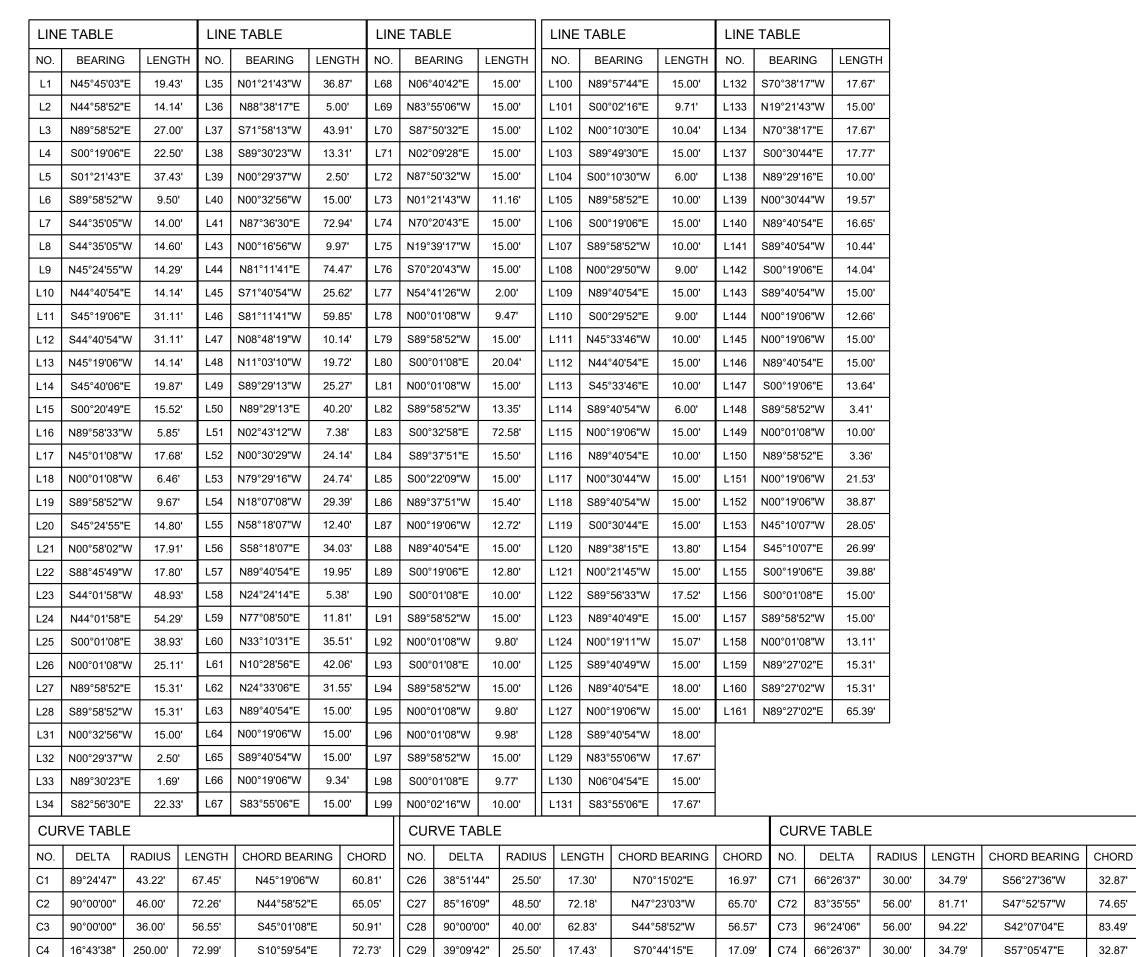

# **EASEMENTS ABANDONED BY THIS PLAT**

51.15' | C30 | 5°19'28" | 28.00' | 2.60'

31.07' | C31 | 54°32'29" | 58.00' | 55.21'

9.82' | C32 | 11°02'51" | 108.00' | 20.82'

18.03' | C33 | 3°28'12" | 267.50' | 16.20'

26.92' | C34 | 5°51'52" | 282.50' | 28.91'

56.57' | C35 | 1°59'55" | 282.50' | 9.85'

38.89' | C36 | 21°11'39" | 30.00' | 11.10'

16.97' | C37 | 11°57'16" | 30.00' | 6.26'

53.03' | C38 | 103°37'34" | 30.00' | 54.26'

53.02' | C39 | 35°18'51" | 30.00' | 18.49'

16.97' | C40 | 70°39'24" | 30.00' | 37.00'

16.97' | C61 | 43°10'24" | 29.96' | 22.57'

53.03' | C62 | 27°12'54" | 28.00' | 13.30'

16.97' | C63 | 66°26'37" | 30.00' | 34.79'

38.89' | C64 | 108°00'00" | 56.00' | 105.56'

38.89' | C65 | 72°00'00" | 56.00' | 70.37'

16.97' | C66 | 66°26'37" | 30.00' | 34.79'

53.03' | C67 | 66°26'37" | 30.00' | 34.79'

16.97' | C68 | 72°00'00" | 30.00' | 37.70'

36.20' | C69 | 108°00'00" | 30.00' | 56.55'

38.89' | C70 | 66°26'37" | 30.00' | 34.79' |

FINAL PLAT: FOR REVIEW PURPOSES ONLY JEFFERSON McKINNEY STACY

25.4794 ACRES

BEING A REPLAT OF LOT 1R, BLOCK 1 McKINNEY SPCA ADDITION G.S. BACCUS SURVEY, ABSTRACT NO. 95 CITY OF McKINNEY, COLLIN COUNTY, TEXAS

JDF/PCB

OWNER/APPLICANT: JEFFERSON MCKINNEY STACY, LLC 600 E. LAS COLINAS BLVD. SUITE 1800, **IRVING, TX 75039** CONTACT: MILLER SYLVAN PHONE: 214-451-5908

C5 | 18°00'00" | 163.50' | 51.37'

C6 | 10°54'20" | 163.50' | 31.12' |

C7 | 3°27'42" | 162.50' |

C10 | 90°00'00" | 40.00' |

C11 90°00'00" 27.50'

C13 | 90°00'00" | 37.50'

C15 | 38°51'44" | 25.50' |

C16 38°51'44" 25.50'

C19 90°00'00" 27.50'

C20 | 90°00'00" | 27.50'

C21 38°51'44" 25.50'

C22 | 90°00'00" | 37.50'

C14 | 89°57'47" | 37.50' | 58.88'

C17 | 90°00'00" | 37.50' | 58.90'

C25 90°00'00" 27.50' 43.20'

C8 24°12'02" 43.00'

17°48'02"

9.82'

18.16'

27.03'

62.83'

43.20'

58.90'

17.30'

17.30'

17.30'

43.20'

17.30'

58.90'

S10°21'43"E

S04°05'26"W

N70°53'14"W

N70°15'02"E

S45°19'06"E

S52°11'51"E 2.60' C75 66°26'37"

20.79'

16.20'

28.90'

9.85'

90.61'

N27°35'20"W

N12°35'43"W

N06°36'40"E

N00°21'46"W

S72°21'42"E

S54°41'26"E

S21°14'16"W

N31°40'43"W

S56°27'36"W

S54°19'06"E

S57°05'47"E

S57°05'47"E 32.87'

N57°05'47"W

S47°52'57"W

S42°07'03"E

N56°27'36"E

N28°38'02"E

N57°03'39"E

N80°09'35"E

S80°09'35"W

S53°14'10"E

N80°09'35"E

S80°09'35"W

N19°21'43"W 62.00'

39.99'

32.87'

9.59'

30.51'

38.71'

18.20'

<u>Scale</u>

1" = 100'

30.00' 34.79'

30.00' 26.67'

30.00'

53.15' C76 83°35'55" 30.00' 43.77'

| 18.20' | C84 | 61°07'48" | 30.00' | 32.01'

34.70' C85 19°02'38" 117.00' 38.89' |

22.04' C86 180°00'00" 31.00' 97.39'

13.18' C87 19°02'38" 55.00' 18.28'

C89 18°00'14" 282.50' 88.77'

C78 | 66°26'37"

C80 50°55'39"

| OWNER'S CERTIFICATION |   |
|-----------------------|---|
| STATE OF TEXAS        | § |
| COUNTY OF COLLIN      | § |
| CITY OF MCKINNEY      | § |