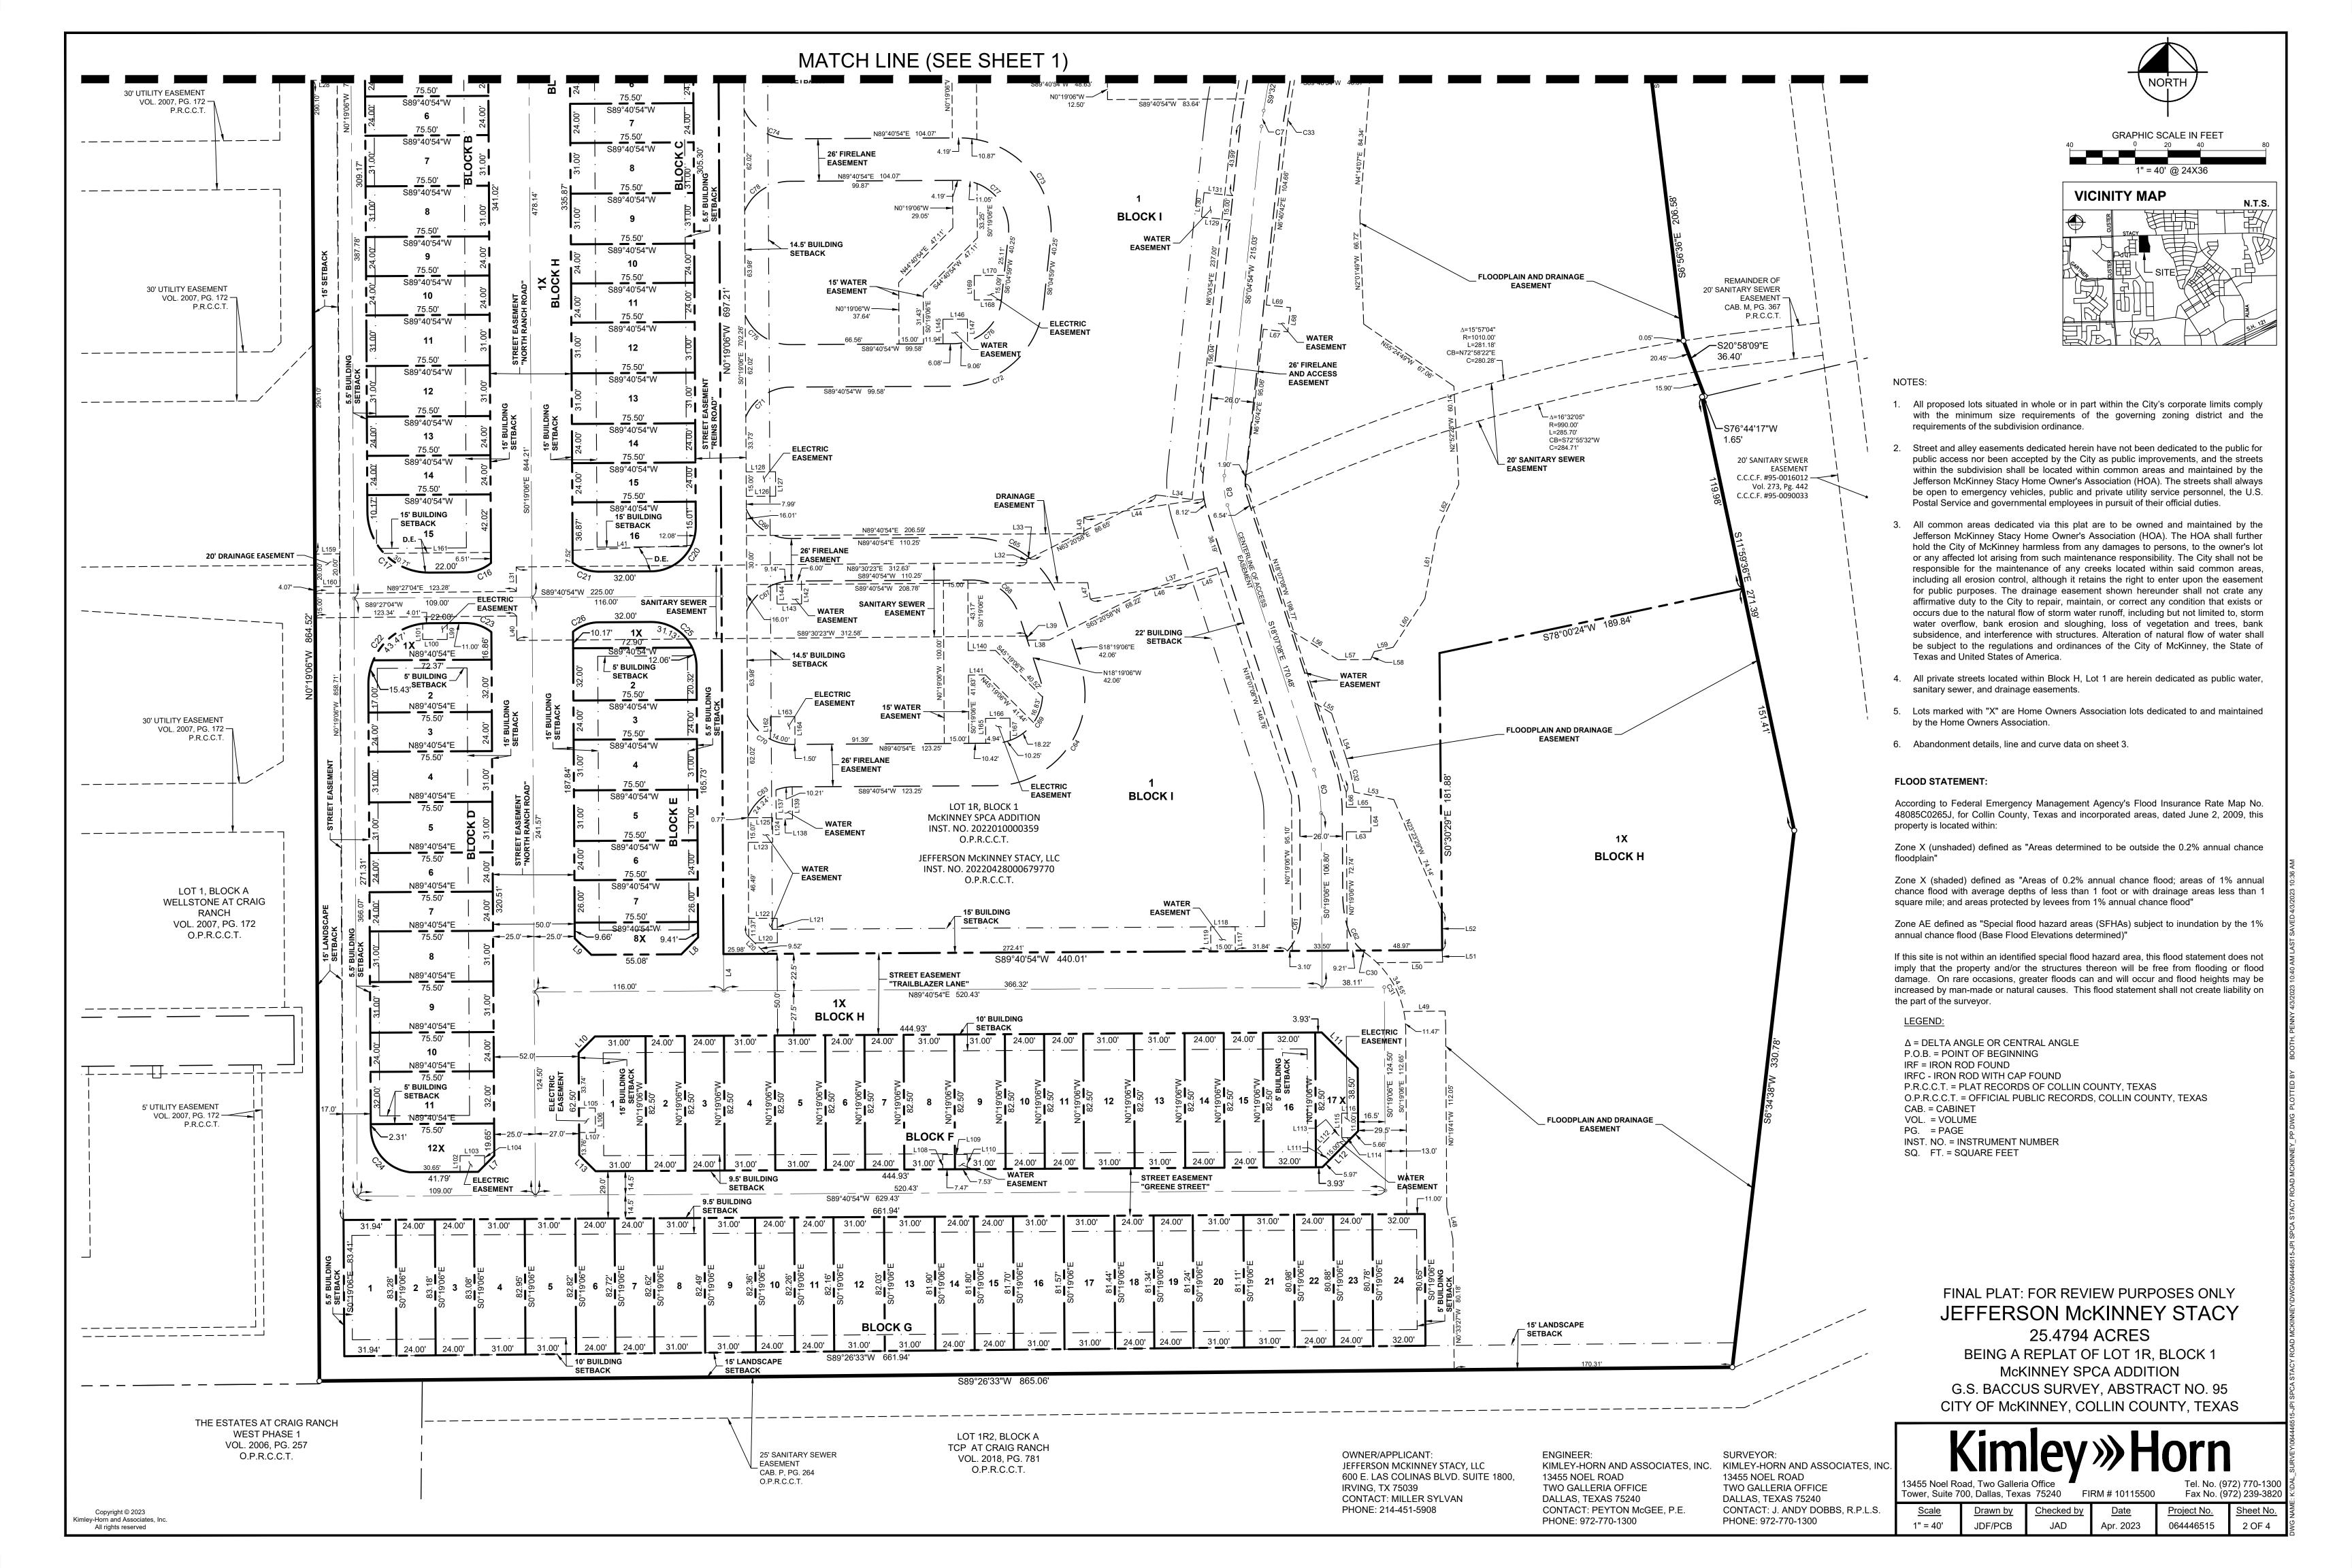

THENCE with the south line of said Lot 1R1, Block 1, South 89°26'33" West, a distance of 865.06 feet to a 5/8-inch iron rod with plastic cap stamped "KHA" found for the southwest corner of said Lot 1R, Block 1;

# **THENCE** with the west line of said Lot 1R, Block 1, the following courses and distances:

square feet or 25.4794 acres of land.

- North 00°19'06" West, a distance of 864.52 feet to a 5/8-inch iron rod with plastic cap stamped "KHA" found North 00°01'22" East, a distance of 474.35 feet to the **POINT OF BEGINNING** and containing 1,109,884
- Bearing system based on the State Plane Coordinate System, Texas North Central Zone (4202), North American Datum of 1983. (2011)