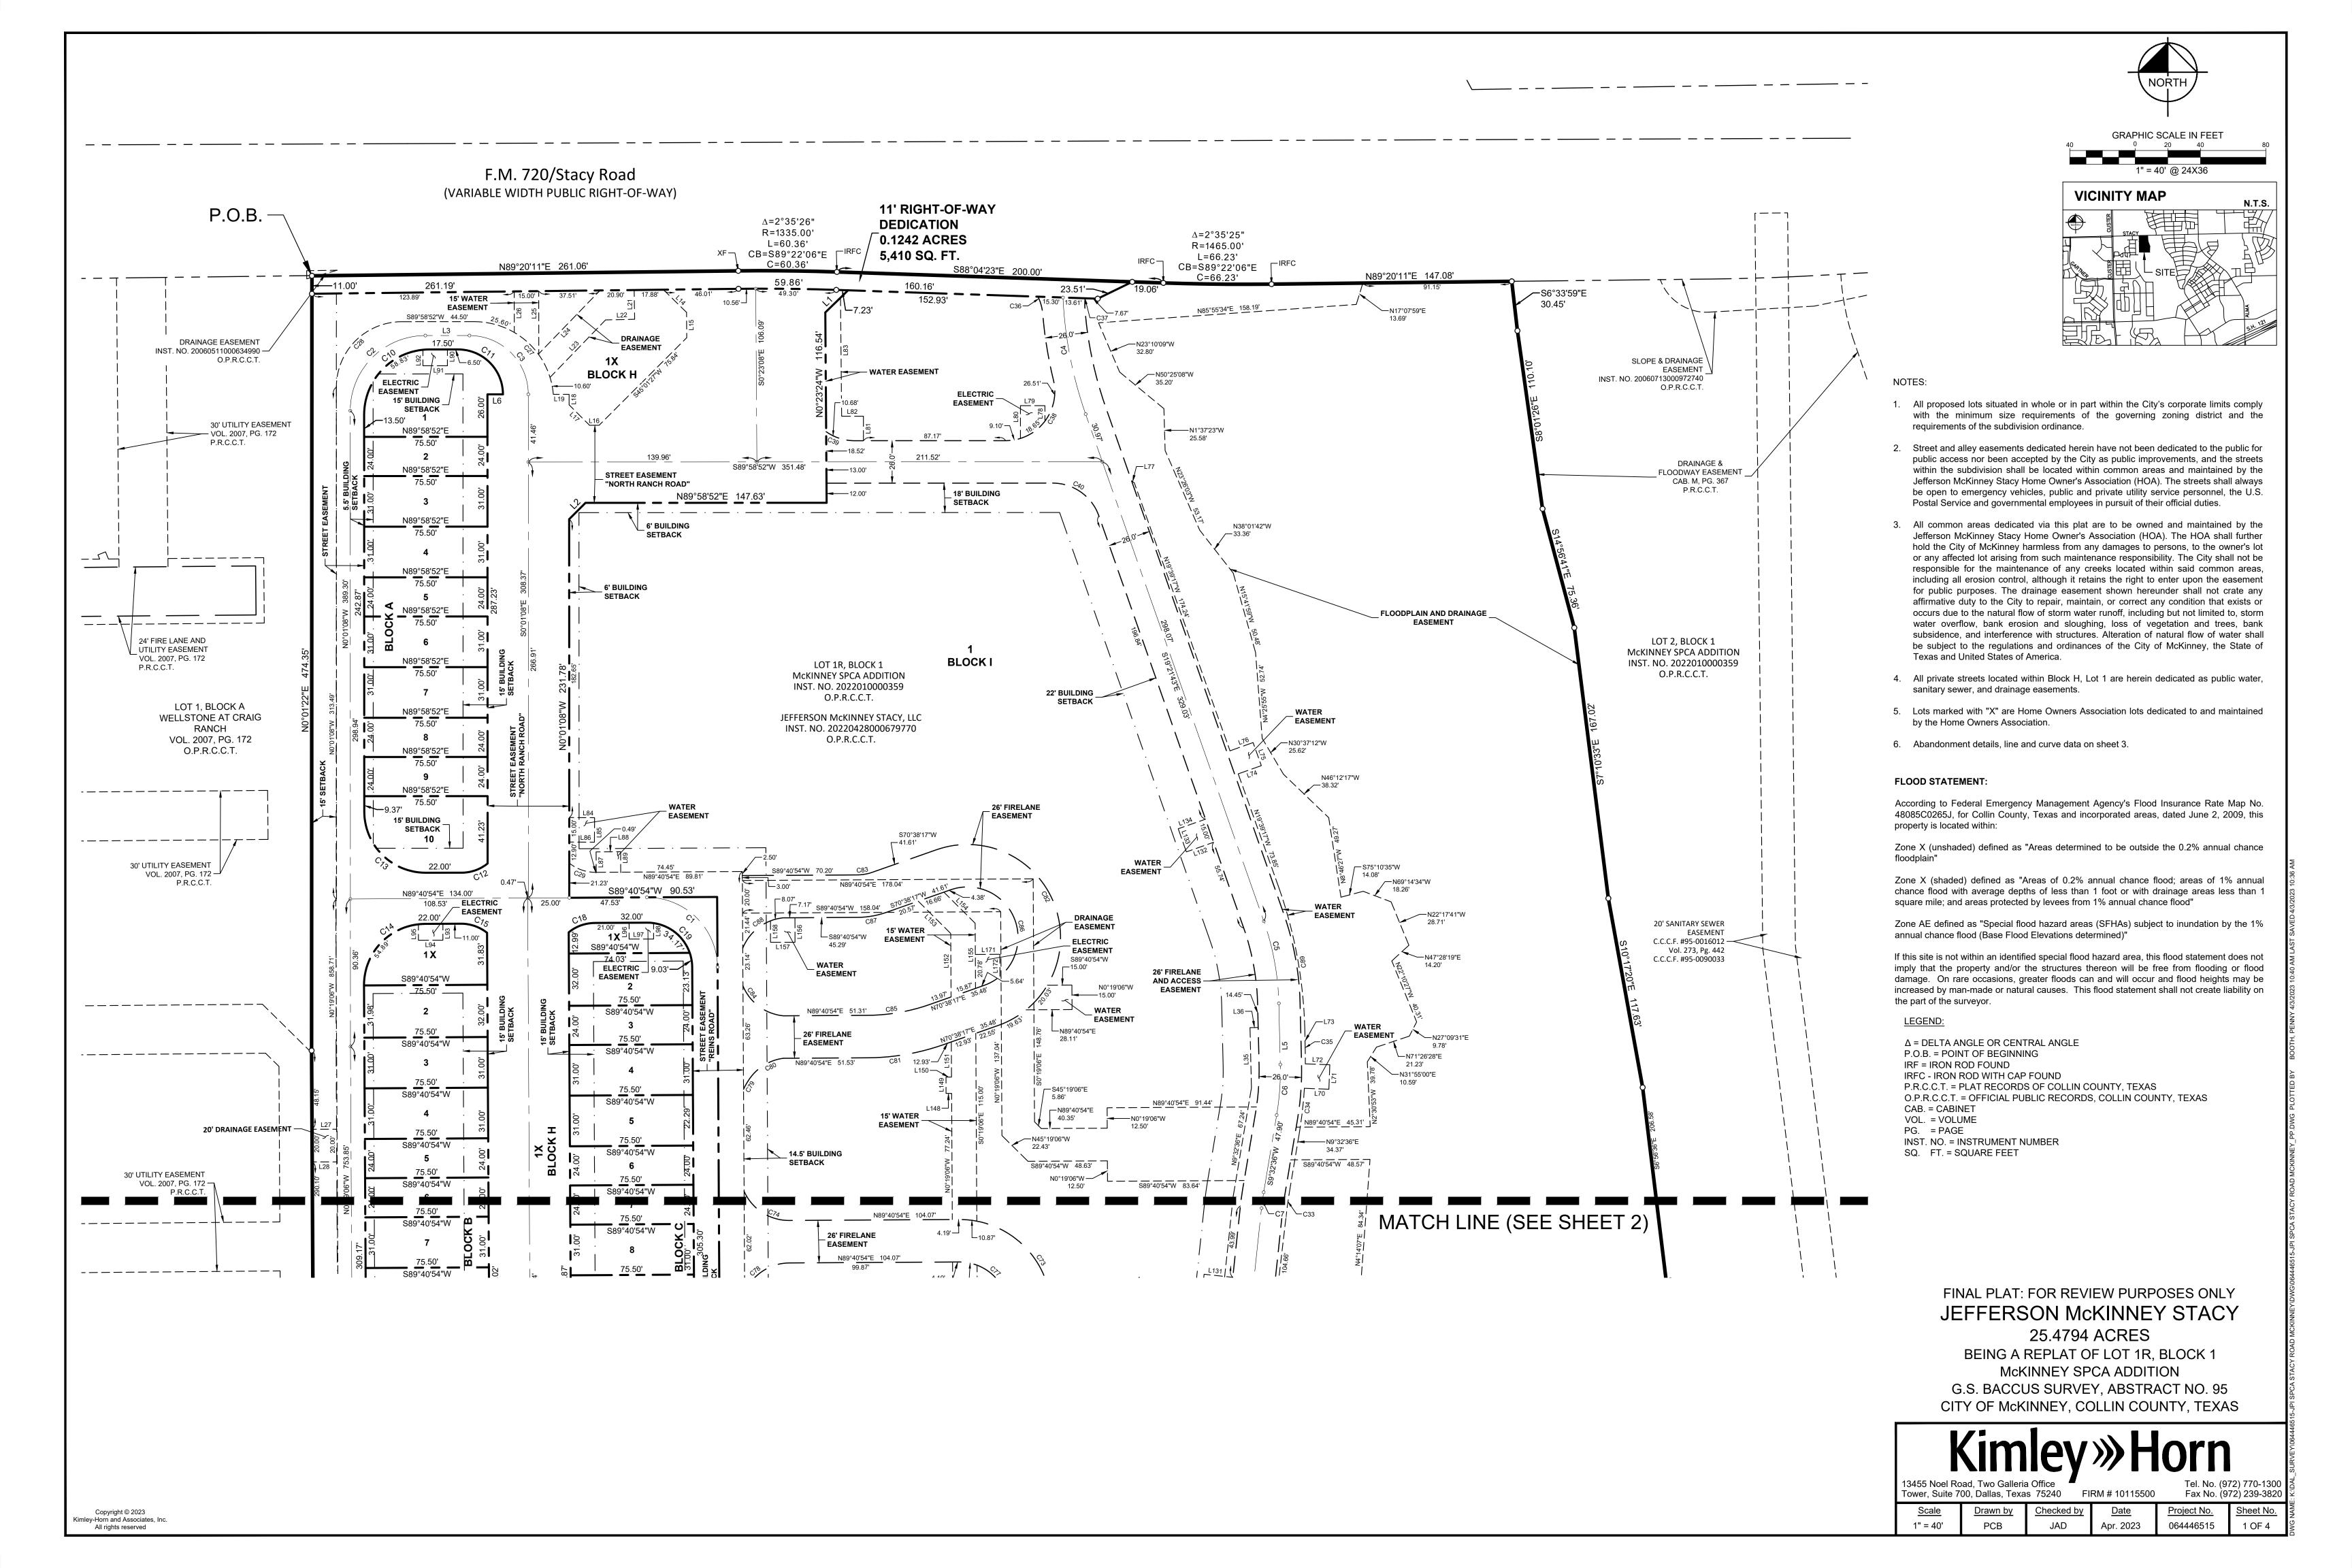

BEGINNING at a 5/8-inch iron rod with plastic cap stamped "KHA" found for the northwest corner of said Lot 1R, Block 1 and being in the south right-of-way line of Stacy Road (a.k.a F.M. 720, a variable width public right-of-way);

#### **THENCE** with said south right-of-way line of Stacy Road, the following courses and distances:

- North 89°20'11" East, a distance of 261.06 feet to an "X" cut in concrete found for corner at the beginning of a tangent curve to the right with a radius of 1,335.00 feet, a central angle of 02°35'26", and a chord bearing and distance of South 89°22'06" East, 60.36 feet;
- In a southerly direction, with said tangent curve to the right, an arc distance of 60.36 feet to a 5/8-inch iron rod with plastic cap stamped "KHA" found for corner;
- South 88°04'23" East, a distance of 200.00 feet to a 5/8-inch iron rod with plastic cap stamped "KHA" found for corner at the beginning of a tangent curve to the left with a radius of 1,465.00 feet, a central angle of 02°35'25", and a chord bearing and distance of South 89°22'06" East, 66.23 feet;
- In a northerly direction, with said tangent curve to the left, an arc distance of 66.23 feet to a 5/8-inch iron rod with plastic cap stamped "KHA" found for corner;
- North 89°20'11" East, a distance of 147.08 feet to a point for the northeast corner of said Lot 1R, Block 1;

# **THENCE** with the east line of said Lot 1R, Block 1, the following courses and distances:

| South 06°33'59" East, a distance of 30.45 feet to a point for corner;                                        |
|--------------------------------------------------------------------------------------------------------------|
| South 08°01'26" East, a distance of 110.10 feet to a point for corner;                                       |
| South 14°56'41" East, a distance of 75.36 feet to a point for corner;                                        |
| South 07°10'33" East, a distance of 167.02 feet to a point for corner;                                       |
| South 10°17'20" East, a distance of 117.63 feet to a point for corner;                                       |
| South 06°56'36" East, a distance of 206.58 feet to a point for corner;                                       |
| South 20°58'09" East, a distance of 36.40 feet to a point for corner;                                        |
| South 76°44'17" West, a distance of 1.65 feet to a point for corner;                                         |
| South 11°59'36" East, a distance of 271.39 feet to a point for corner;                                       |
| South 06°34'38" West, a distance of 330.78 feet to a point for the southeast corner of said Lot 1R, Block 1; |

THENCE with the south line of said Lot 1R1, Block 1, South 89°26'33" West, a distance of 865.06 feet to a 5/8-inch iron rod with plastic cap stamped "KHA" found for the southwest corner of said Lot 1R, Block 1;

# **THENCE** with the west line of said Lot 1R, Block 1, the following courses and distances:

square feet or 25.4794 acres of land.

- North 00°19'06" West, a distance of 864.52 feet to a 5/8-inch iron rod with plastic cap stamped "KHA" found North 00°01'22" East, a distance of 474.35 feet to the **POINT OF BEGINNING** and containing 1,109,884
- Bearing system based on the State Plane Coordinate System, Texas North Central Zone (4202), North American Datum of 1983. (2011)