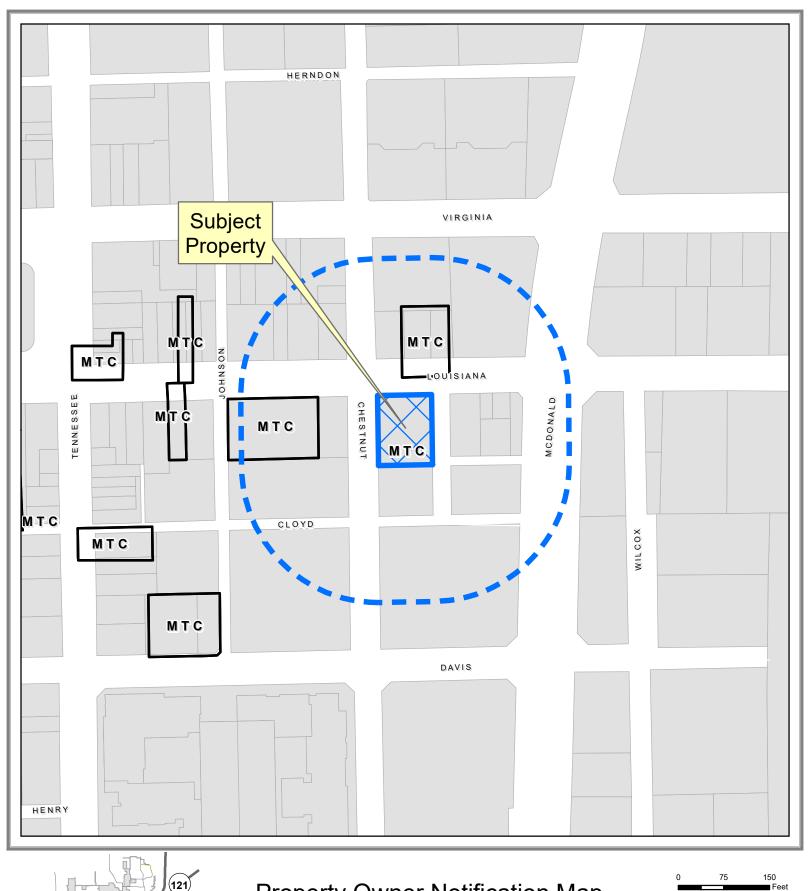

## Property Owner Notification Map

SITE2023-0004

DISCLAIMER: This map and information contained in it were developed exclusively for use by the City of McKinney. Any use or reliance on this map by anyone else is at that party's risk and without liability to the City of McKinney, its officials or employees for any discrepancies, errors, or variances which may exist.

75

0

150

Feet