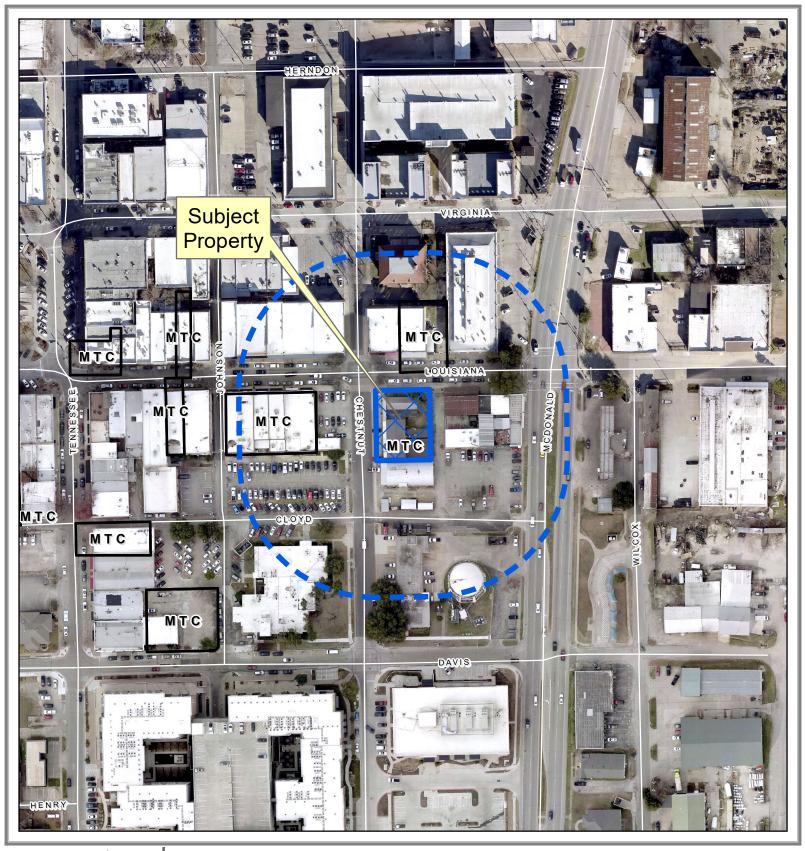

Feet

5 Vicinity Map

380

75

7

(121

Aerial Map

SITE2023-0004

DISCLAIMER: This map and information contained in it were developed exclusively for use by the City of McKinney. Any use or reliance on this map by anyone else is at that party's risk and without liability to the City of McKinney, its officials or employees for any discrepancies, errors, or variances which may exist.