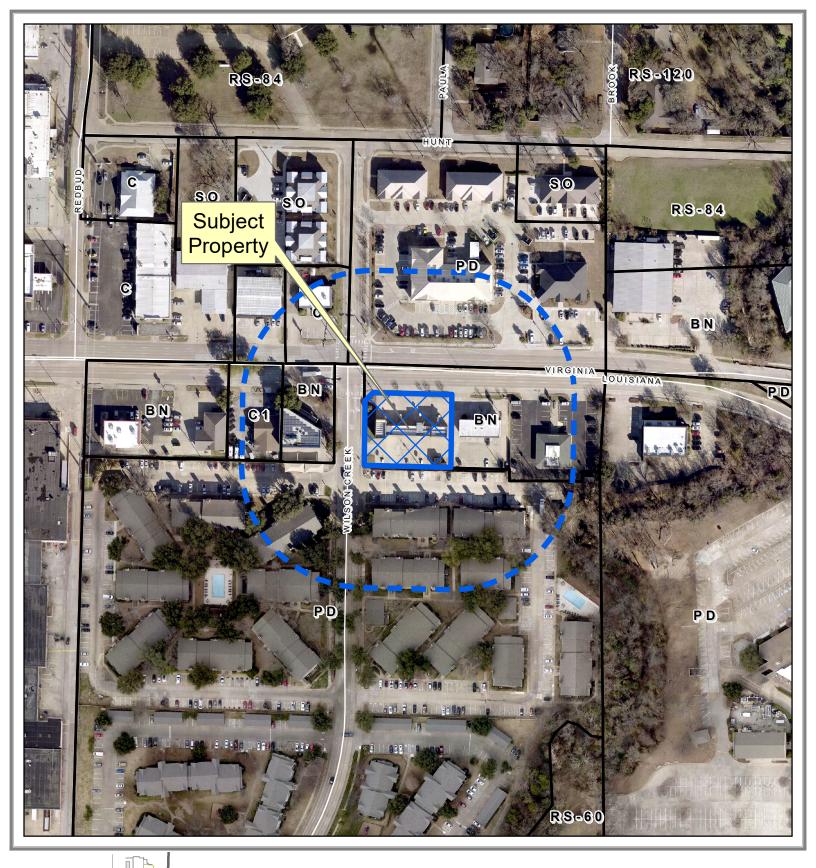

5 Vicinity Map

75

(121

Aerial Map

ZONE2023-0022

DISCLAIMER: This map and information contained in it were developed exclusively for use by the City of McKinney. Any use or reliance on this map by anyone else is at that party's risk and without liability to the City of McKinney, its officials or employees for any discrepancies, errors, or variances which may exist.