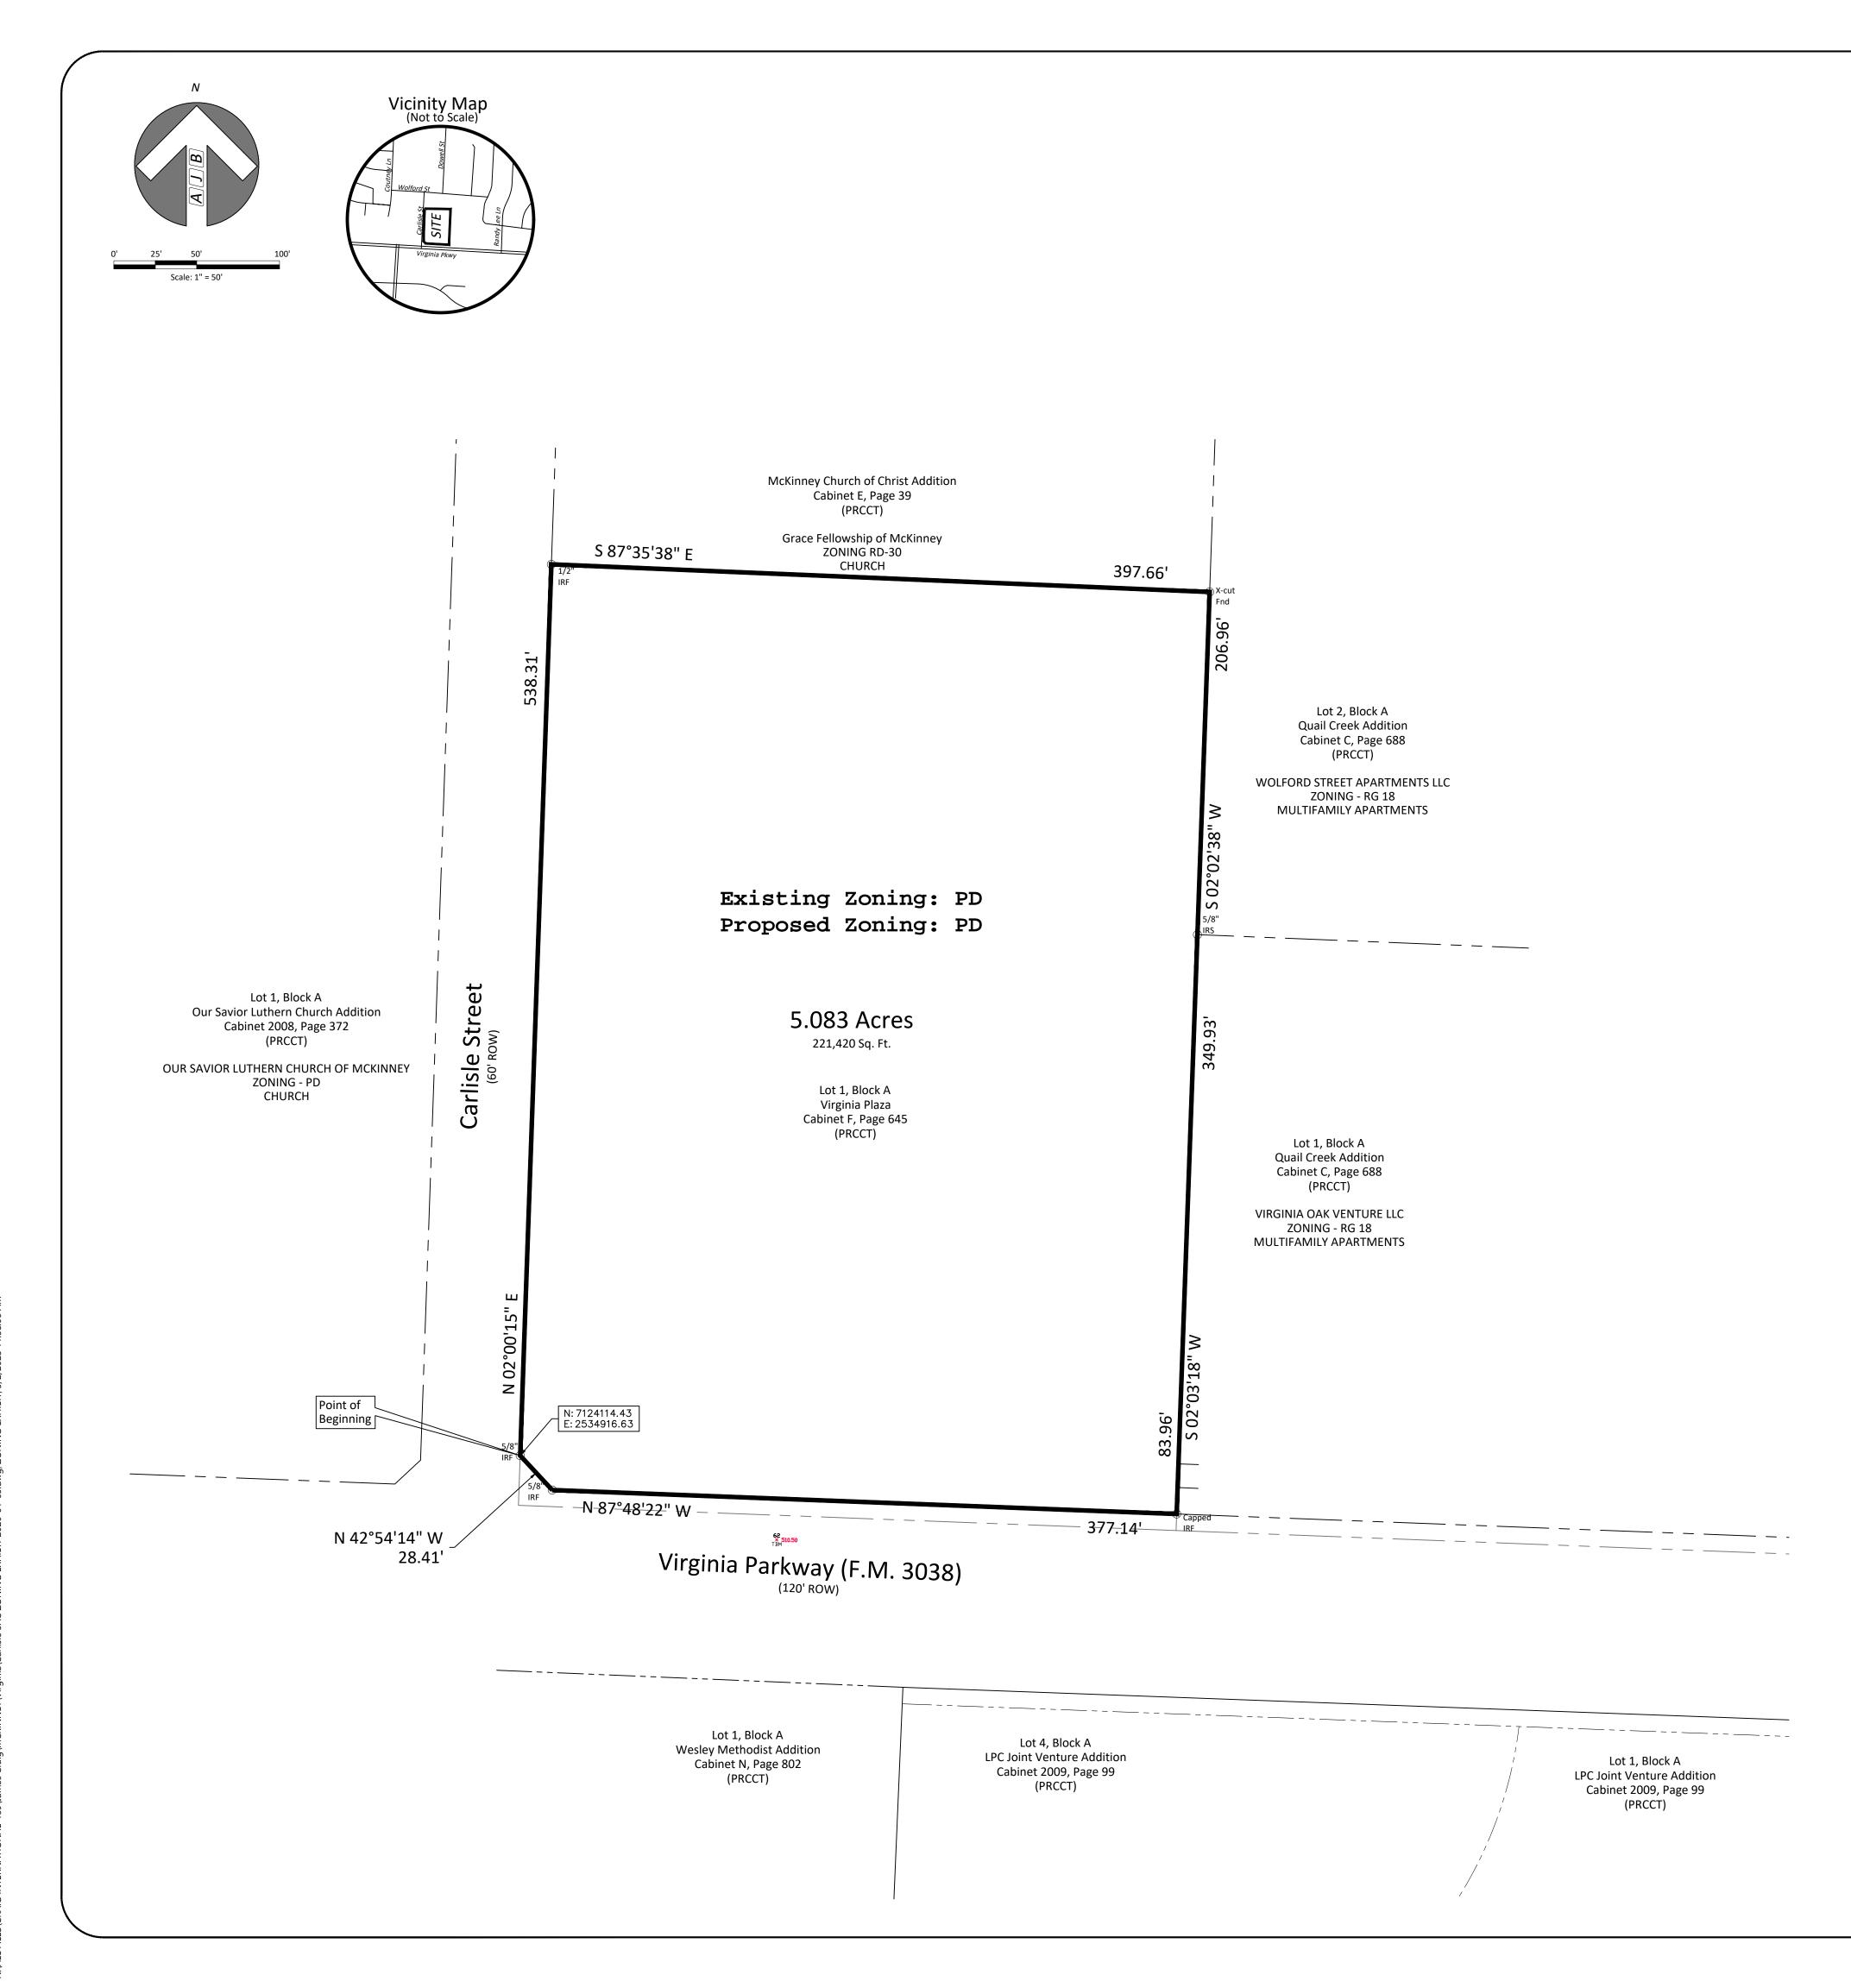

## PROPERTY DESCRIPTION

BEING a 5.083 acres of land situated in the W. D. Thompson Survey Abstract No. 891, City of McKinney, Collin County, Texas and being a portion of Lot 1, Block A of Virginia Plaza an addition to the City of McKinney according to the plat recorded in Cabinet F, Page 645, Plat Records, Collin County, Texas (PRCCT) and being more particularly described as follows:

BEGINNING at a 5/8 inch iron rod set in the east line of Carlisle Street a 60 feet wide right of way and being the northwest corner of a Right of Way Deed recorded in cc# 20150722000906320, Official Public Records, Collin County, Texas (OPRCCT);

THENCE along the east line of said Carlisle Street, NORTH 02°00'15" EAST a distance of 538.31 feet to a 1/2 inch iron rod found for corner at the northwest corner of said Lot 1 and being the southwest corner of McKinney Church of Christ Addition an addition to the City of McKinney according to the plat recorded in Cabinet E, Page 39 (PRCCT);

THENCE along the south line of said McKinney Church of Christ Addition, SOUTH 87°35'38" EAST a distance of 397.66 to an x-cut in concrete found for corner for the northwest corner of said Lot 1 and in the west line of Lot 2, Block A of Quail Creek Addition an addition to the City of McKinney according to the plat recorded in Cabinet C, Page 688 (PRCCT);

THENCE along the east line of said Quail Creek Addition, SOUTH 02°02'38" WEST a distance of 206.96 feet to a 5/8 inch iron rod set for corner at the northwest corner of Lot 1, Block A of said Quail Creek Addition;

THENCE continuing along said east line, SOUTH 02°03'18" WEST a distance of 349.93 to a capped iron rod found for corner in the north line of said Right of Way Deed and in the north line of Virginia Parkway a 120 feet wide right of way;

THENCE along the north line of said Right of Way Deed and said Virginia Parkway, NORTH 87°48'22" WEST a distance of 377.14 to a 5/8 inch iron rod set for corner;

THENCE continuing along said north line, NORTH 42°54'14" WEST a distance of 28.41 feet to the POINT OF BEGINNING;

CONTAINING 5.083 acres or 221420 square feet of land more or less.

|                                         | ZONING EXHIBIT<br>5.083 ACRES                                                                                                                                                                           |
|-----------------------------------------|---------------------------------------------------------------------------------------------------------------------------------------------------------------------------------------------------------|
|                                         | /. D. THOMPSON SURVEY ABSTRACT NO. 891<br>CITY OF MCKINNEY<br>COLLIN COUNTY, TEXAS                                                                                                                      |
| Client: JES DEV 0<br>206 PEAC<br>COLUMB |                                                                                                                                                                                                         |
|                                         | Scale:1" = 50'Date:December 20, 2021Technician:Spradling/BedfordFile:Drawn By:Spradling/BedfordSol N. Alamo Rd. * Rockwall, Texas 75087(972) 722-0225 - www.ajbedfordgroup.com - ajb@ajbedfordgroup.com |
| Sheet:<br>1<br>Of: 1                    | AJ Bedford Group, Inc.<br>Registered Professional Land Surveyors                                                                                                                                        |