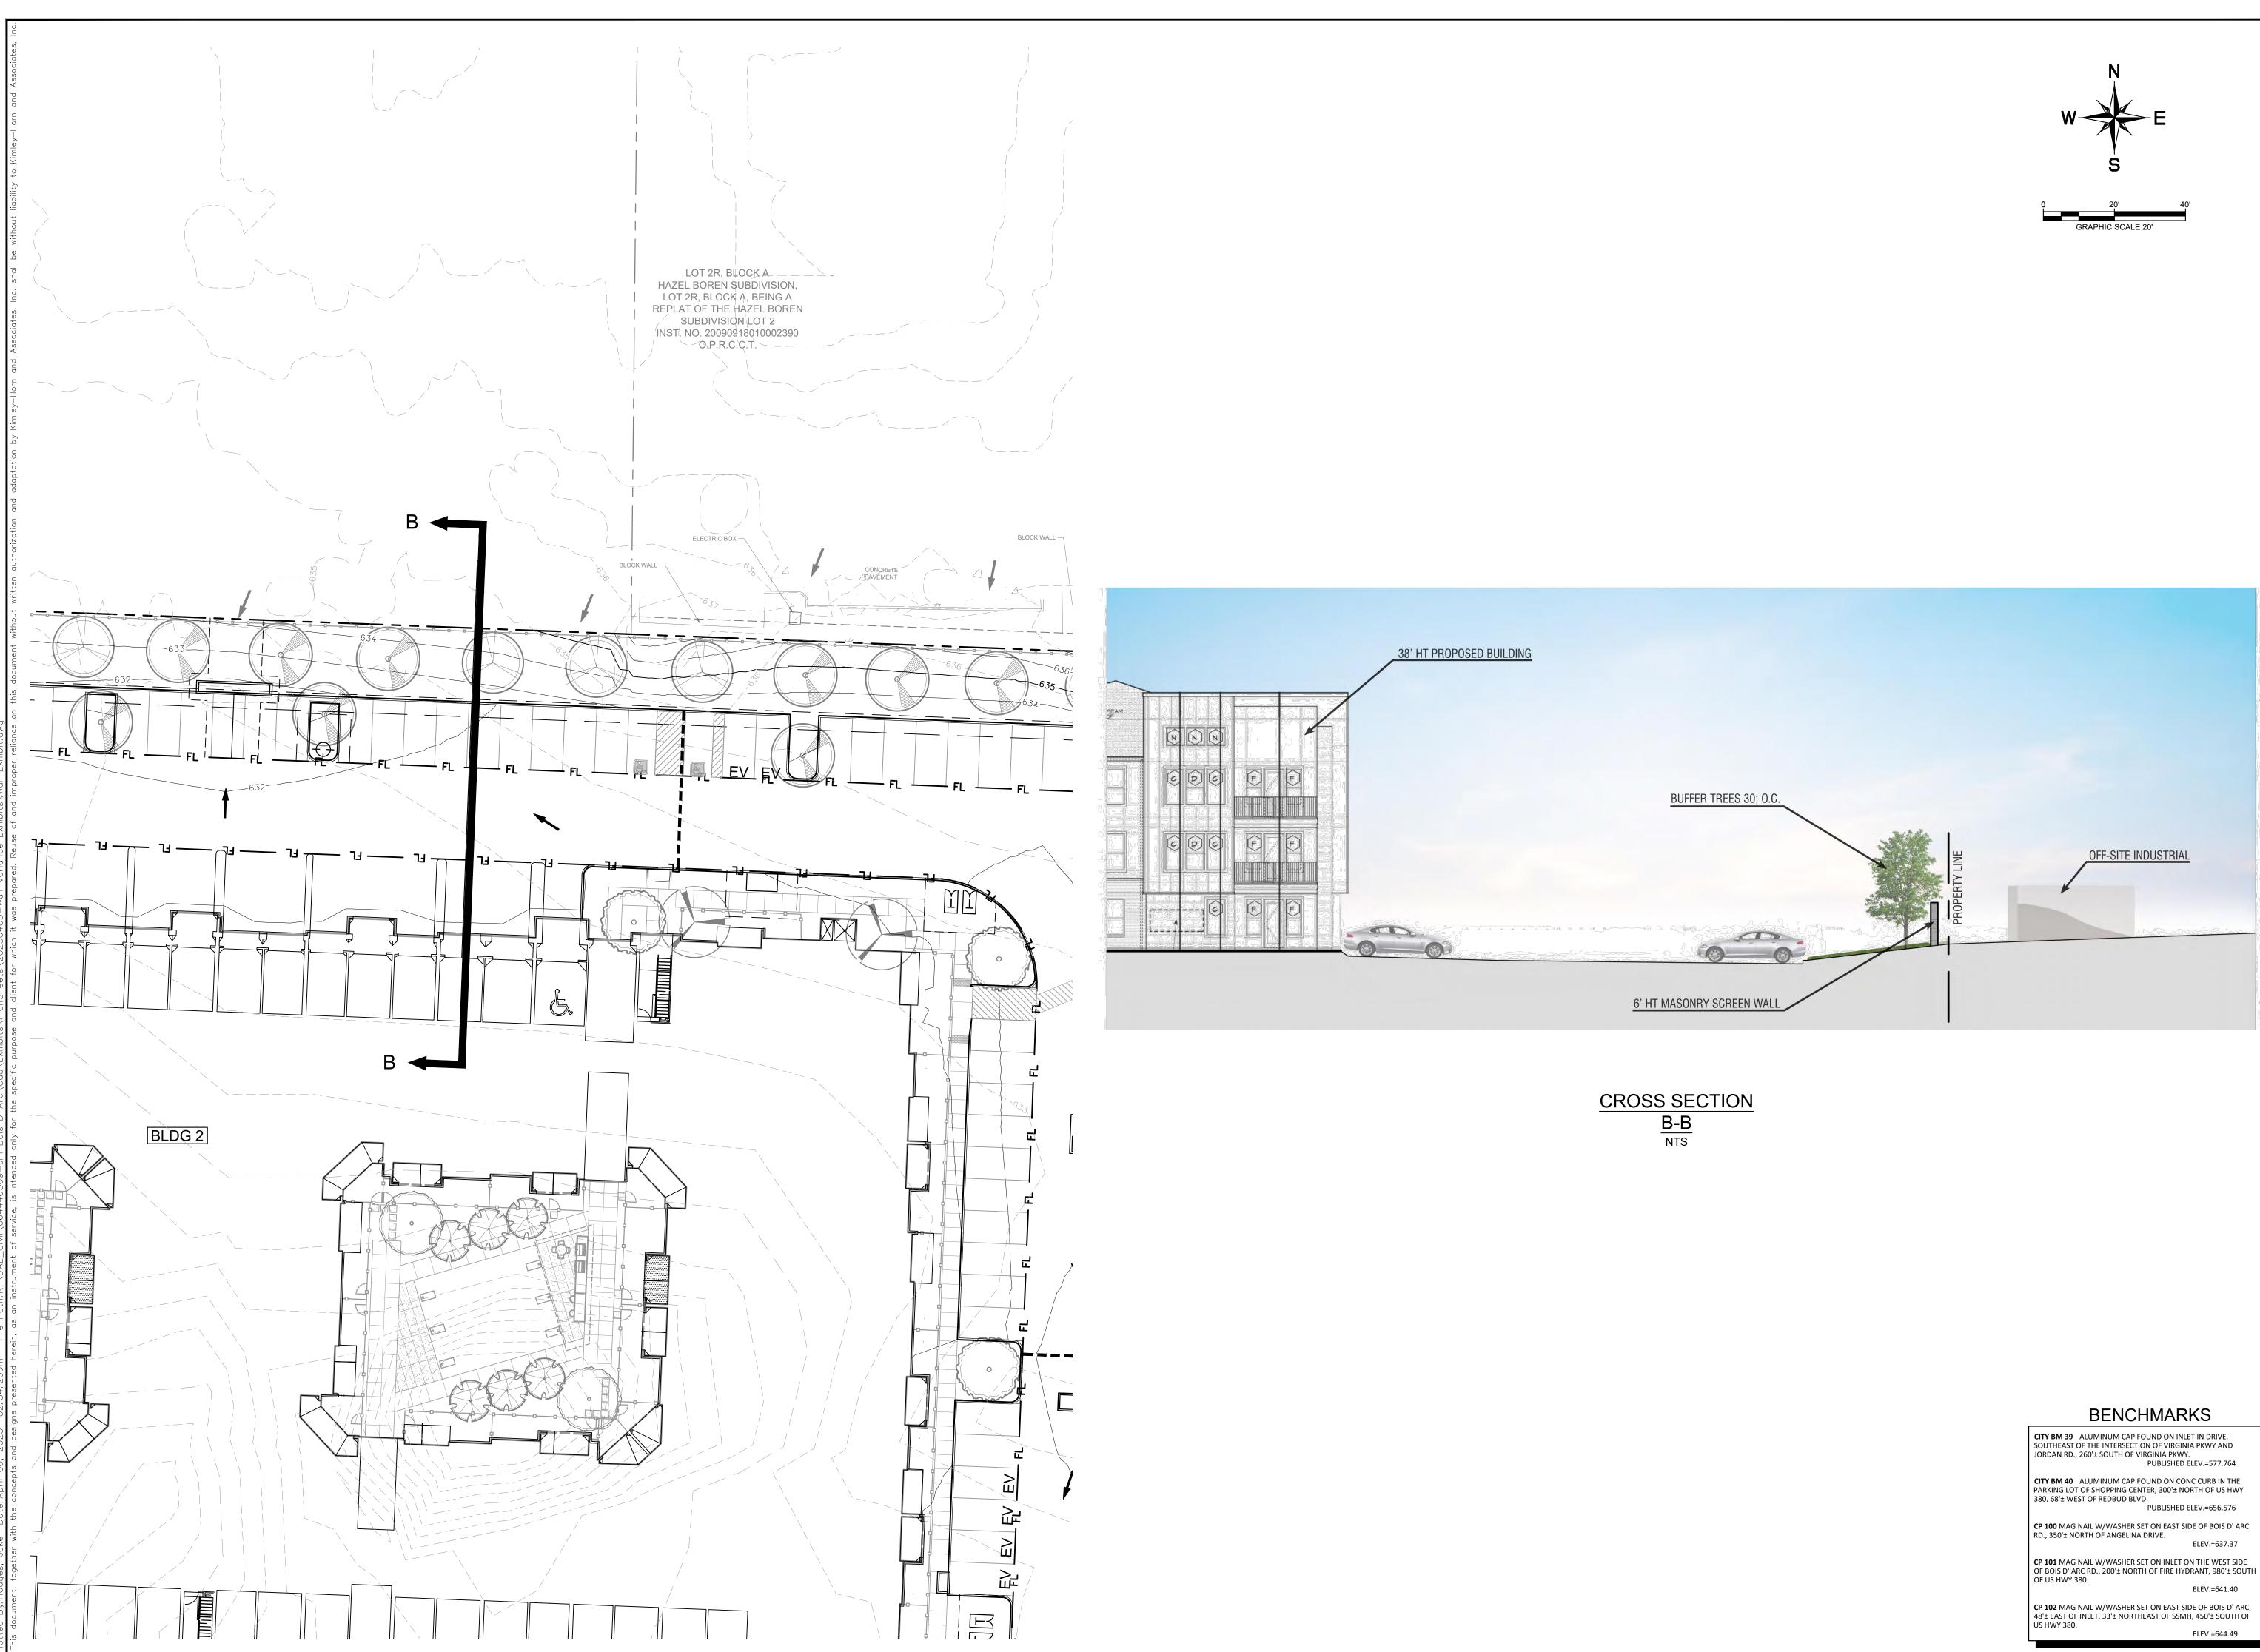

JEFFERSON
BOIS D' ARC
CITY OF MCKINNEY
COLLIN COUNTY, TEXAS

FACE OF THE RETAINING WALL SHALL
BE 5 FEET OFF THE PROPERTY LINE
AND DESIGNED TO HAVE INTEGRAL
PEDESTRIAN FENCE ON TOP OF WALL

**CROSS SECTION** 