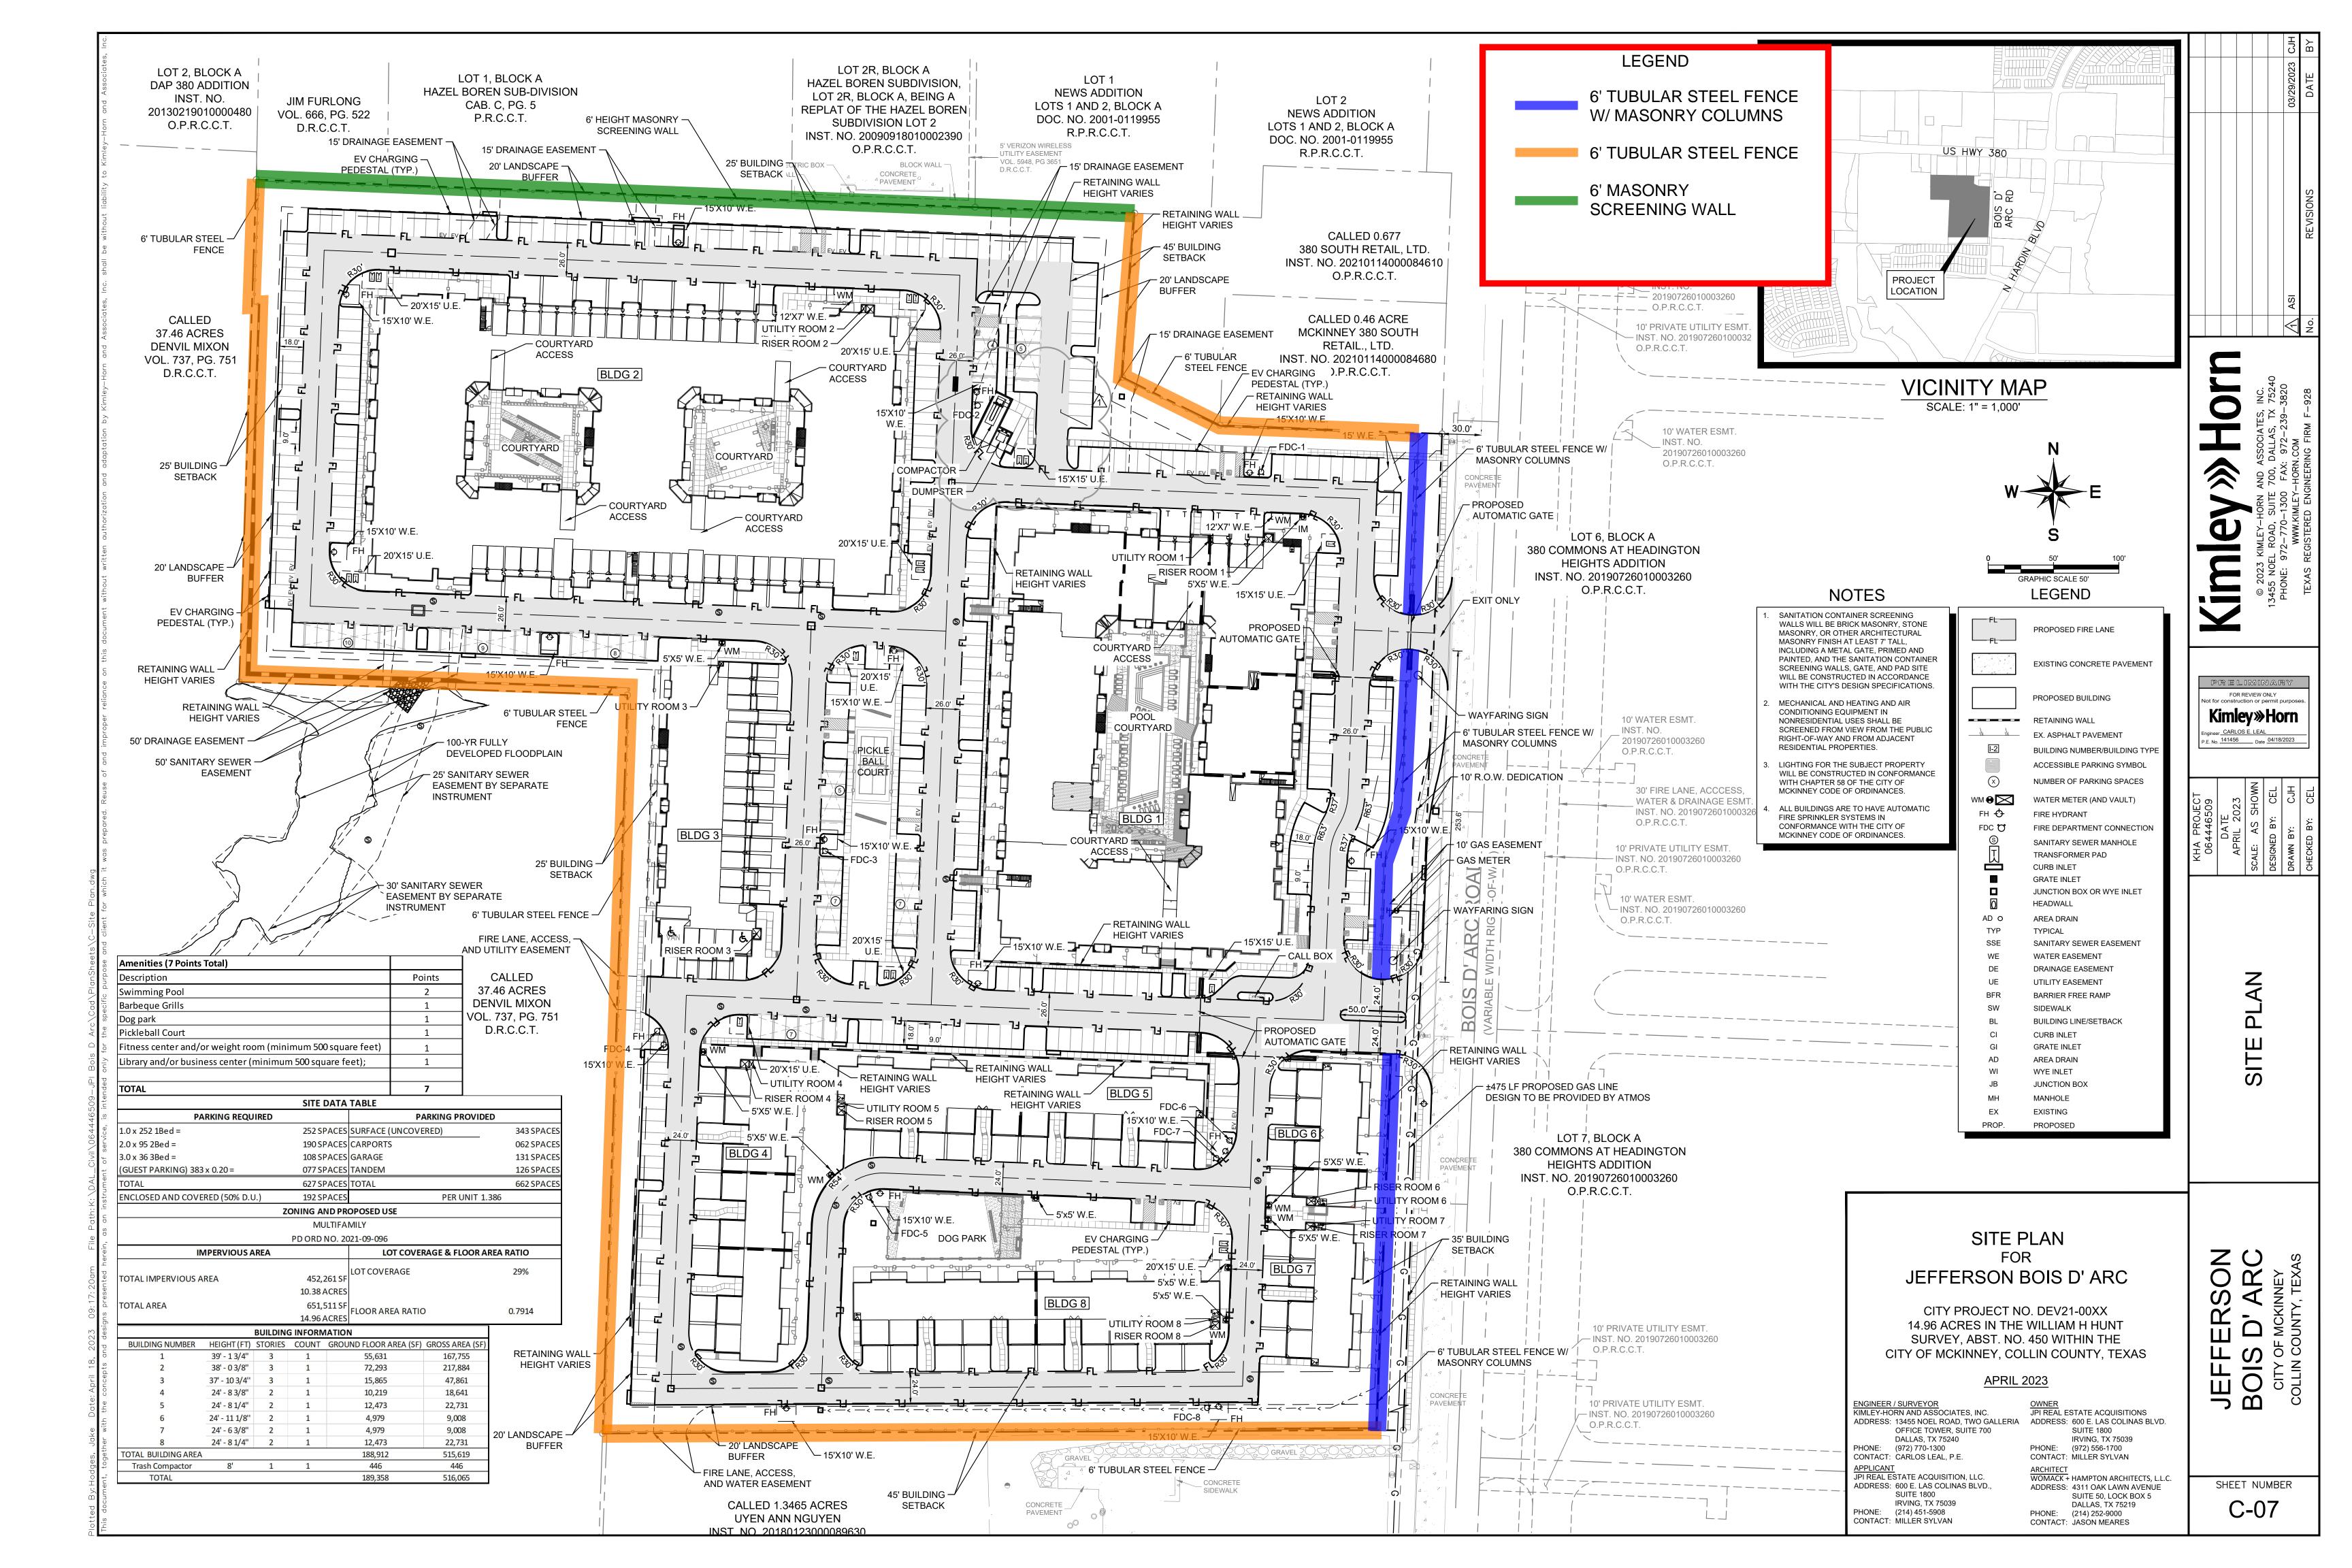

# **BENCHMARKS**

CITY BM 39 ALUMINUM CAP FOUND ON INLET IN DRIVE, SOUTHEAST OF THE INTERSECTION OF VIRGINIA PKWY AND JORDAN RD., 260'± SOUTH OF VIRGINIA PKWY. PUBLISHED ELEV.=577.764

CITY BM 40 ALUMINUM CAP FOUND ON CONC CURB IN THE PARKING LOT OF SHOPPING CENTER, 300'± NORTH OF US HWY 380, 68'± WEST OF REDBUD BLVD.

PUBLISHED ELEV.=656.576 CP 100 MAG NAIL W/WASHER SET ON EAST SIDE OF BOIS D' ARC RD., 350'± NORTH OF ANGELINA DRIVE.

CP 101 MAG NAIL W/WASHER SET ON INLET ON THE WEST SIDE OF BOIS D' ARC RD., 200'± NORTH OF FIRE HYDRANT, 980'± SOUTH OF US HWY 380.

ELEV.=641.40 CP 102 MAG NAIL W/WASHER SET ON EAST SIDE OF BOIS D' ARC, 48'± EAST OF INLET, 33'± NORTHEAST OF SSMH, 450'± SOUTH OF US HWY 380. ELEV.=644.49

JEFFERSON
BOIS D' ARC
CITY OF MCKINNEY
COLLIN COUNTY, TEXAS

### BENCHMARKS

CITY BM 39 ALUMINUM CAP FOUND ON INLET IN DRIVE, SOUTHEAST OF THE INTERSECTION OF VIRGINIA PKWY AND JORDAN RD., 260'± SOUTH OF VIRGINIA PKWY. PUBLISHED ELEV.=577.764

CITY BM 40 ALUMINUM CAP FOUND ON CONC CURB IN THE PARKING LOT OF SHOPPING CENTER, 300'± NORTH OF US HWY 380, 68'± WEST OF REDBUD BLVD. PUBLISHED ELEV.=656.576

CP 100 MAG NAIL W/WASHER SET ON EAST SIDE OF BOIS D' ARC RD., 350'± NORTH OF ANGELINA DRIVE.

CP 101 MAG NAIL W/WASHER SET ON INLET ON THE WEST SIDE OF BOIS D' ARC RD., 200'± NORTH OF FIRE HYDRANT, 980'± SOUTH OF US HWY 380.

CP 102 MAG NAIL W/WASHER SET ON EAST SIDE OF BOIS D' ARC, 48'± EAST OF INLET, 33'± NORTHEAST OF SSMH, 450'± SOUTH OF

PRELIMINARY

FOR REVIEW ONLY

Not for construction or permit purposes Kimley»Horn

**EXHIBIT** 

# BENCHMARKS

CITY BM 39 ALUMINUM CAP FOUND ON INLET IN DRIVE, SOUTHEAST OF THE INTERSECTION OF VIRGINIA PKWY AND JORDAN RD., 260'± SOUTH OF VIRGINIA PKWY.

PUBLISHED ELEV.=577.764 CITY BM 40 ALUMINUM CAP FOUND ON CONC CURB IN THE PARKING LOT OF SHOPPING CENTER, 300'± NORTH OF US HWY 380, 68'± WEST OF REDBUD BLVD.

PUBLISHED ELEV.=656.576

CP 100 MAG NAIL W/WASHER SET ON EAST SIDE OF BOIS D' ARC RD., 350'± NORTH OF ANGELINA DRIVE.

CP 101 MAG NAIL W/WASHER SET ON INLET ON THE WEST SIDE OF BOIS D' ARC RD., 200'± NORTH OF FIRE HYDRANT, 980'± SOUTH OF US HWY 380. ELEV.=641.40

CP 102 MAG NAIL W/WASHER SET ON EAST SIDE OF BOIS D' ARC, 48'± EAST OF INLET, 33'± NORTHEAST OF SSMH, 450'± SOUTH OF ELEV.=644.49

Kimley»Horn Engineer <u>CARLOS E. LEAL</u>
P.E. No. <u>141456</u> Date <u>04/04/2023</u>

### BENCHMARKS

CITY BM 39 ALUMINUM CAP FOUND ON INLET IN DRIVE, SOUTHEAST OF THE INTERSECTION OF VIRGINIA PKWY AND JORDAN RD., 260'± SOUTH OF VIRGINIA PKWY. PUBLISHED ELEV.=577.764

CITY BM 40 ALUMINUM CAP FOUND ON CONC CURB IN THE PARKING LOT OF SHOPPING CENTER, 300'± NORTH OF US HWY 380, 68'± WEST OF REDBUD BLVD.

CP 102 MAG NAIL W/WASHER SET ON EAST SIDE OF BOIS D' ARC, 48'± EAST OF INLET, 33'± NORTHEAST OF SSMH, 450'± SOUTH OF US HWY 380.

ELEV.=641.40 ELEV.=644.49

JEFFERSON
BOIS D' ARC
CITY OF MCKINNEY
COLLIN COUNTY, TEXAS

SHEET NUMBER

Kimley»Horn

Engineer <u>CARLOS E. LEAL</u>
P.E. No. <u>141456</u> Date <u>04/04/2023</u>

**EXHIBIT** 

**CROSS SECTION** F-F NTS

CITY BM 39 ALUMINUM CAP FOUND ON INLET IN DRIVE, SOUTHEAST OF THE INTERSECTION OF VIRGINIA PKWY AND JORDAN RD., 260'± SOUTH OF VIRGINIA PKWY.

CITY BM 40 ALUMINUM CAP FOUND ON CONC CURB IN THE PARKING LOT OF SHOPPING CENTER, 300'± NORTH OF US HWY 380, 68'± WEST OF REDBUD BLVD.

PUBLISHED ELEV.=656.576 CP 100 MAG NAIL W/WASHER SET ON EAST SIDE OF BOIS D' ARC RD., 350'± NORTH OF ANGELINA DRIVE.

**CP 101** MAG NAIL W/WASHER SET ON INLET ON THE WEST SIDE OF BOIS D' ARC RD., 200'± NORTH OF FIRE HYDRANT, 980'± SOUTH OF US HWY 380.

ELEV.=641.40 CP 102 MAG NAIL W/WASHER SET ON EAST SIDE OF BOIS D' ARC, 48'± EAST OF INLET, 33'± NORTHEAST OF SSMH, 450'± SOUTH OF

BENCHMARKS PUBLISHED ELEV.=577.764

SHEET NUMBER

**EXHIBIT** 

BLDG 7 BLDG 8 SEE SHEET C-16 FOR CROSS SECTIONS FACE OF THE RETAINING WALL SHALL BE 1 FOOT OFF THE PROPERTY LINE AND DESIGNED TO HAVE INTEGRAL PEDESTRIAN FENCE ON TOP OF WALL CONCRETE \_ PAVEMENT FENCE BLOCK C HARDIN VILLAGE PHASE 1 INST. NO. 20161207010005170