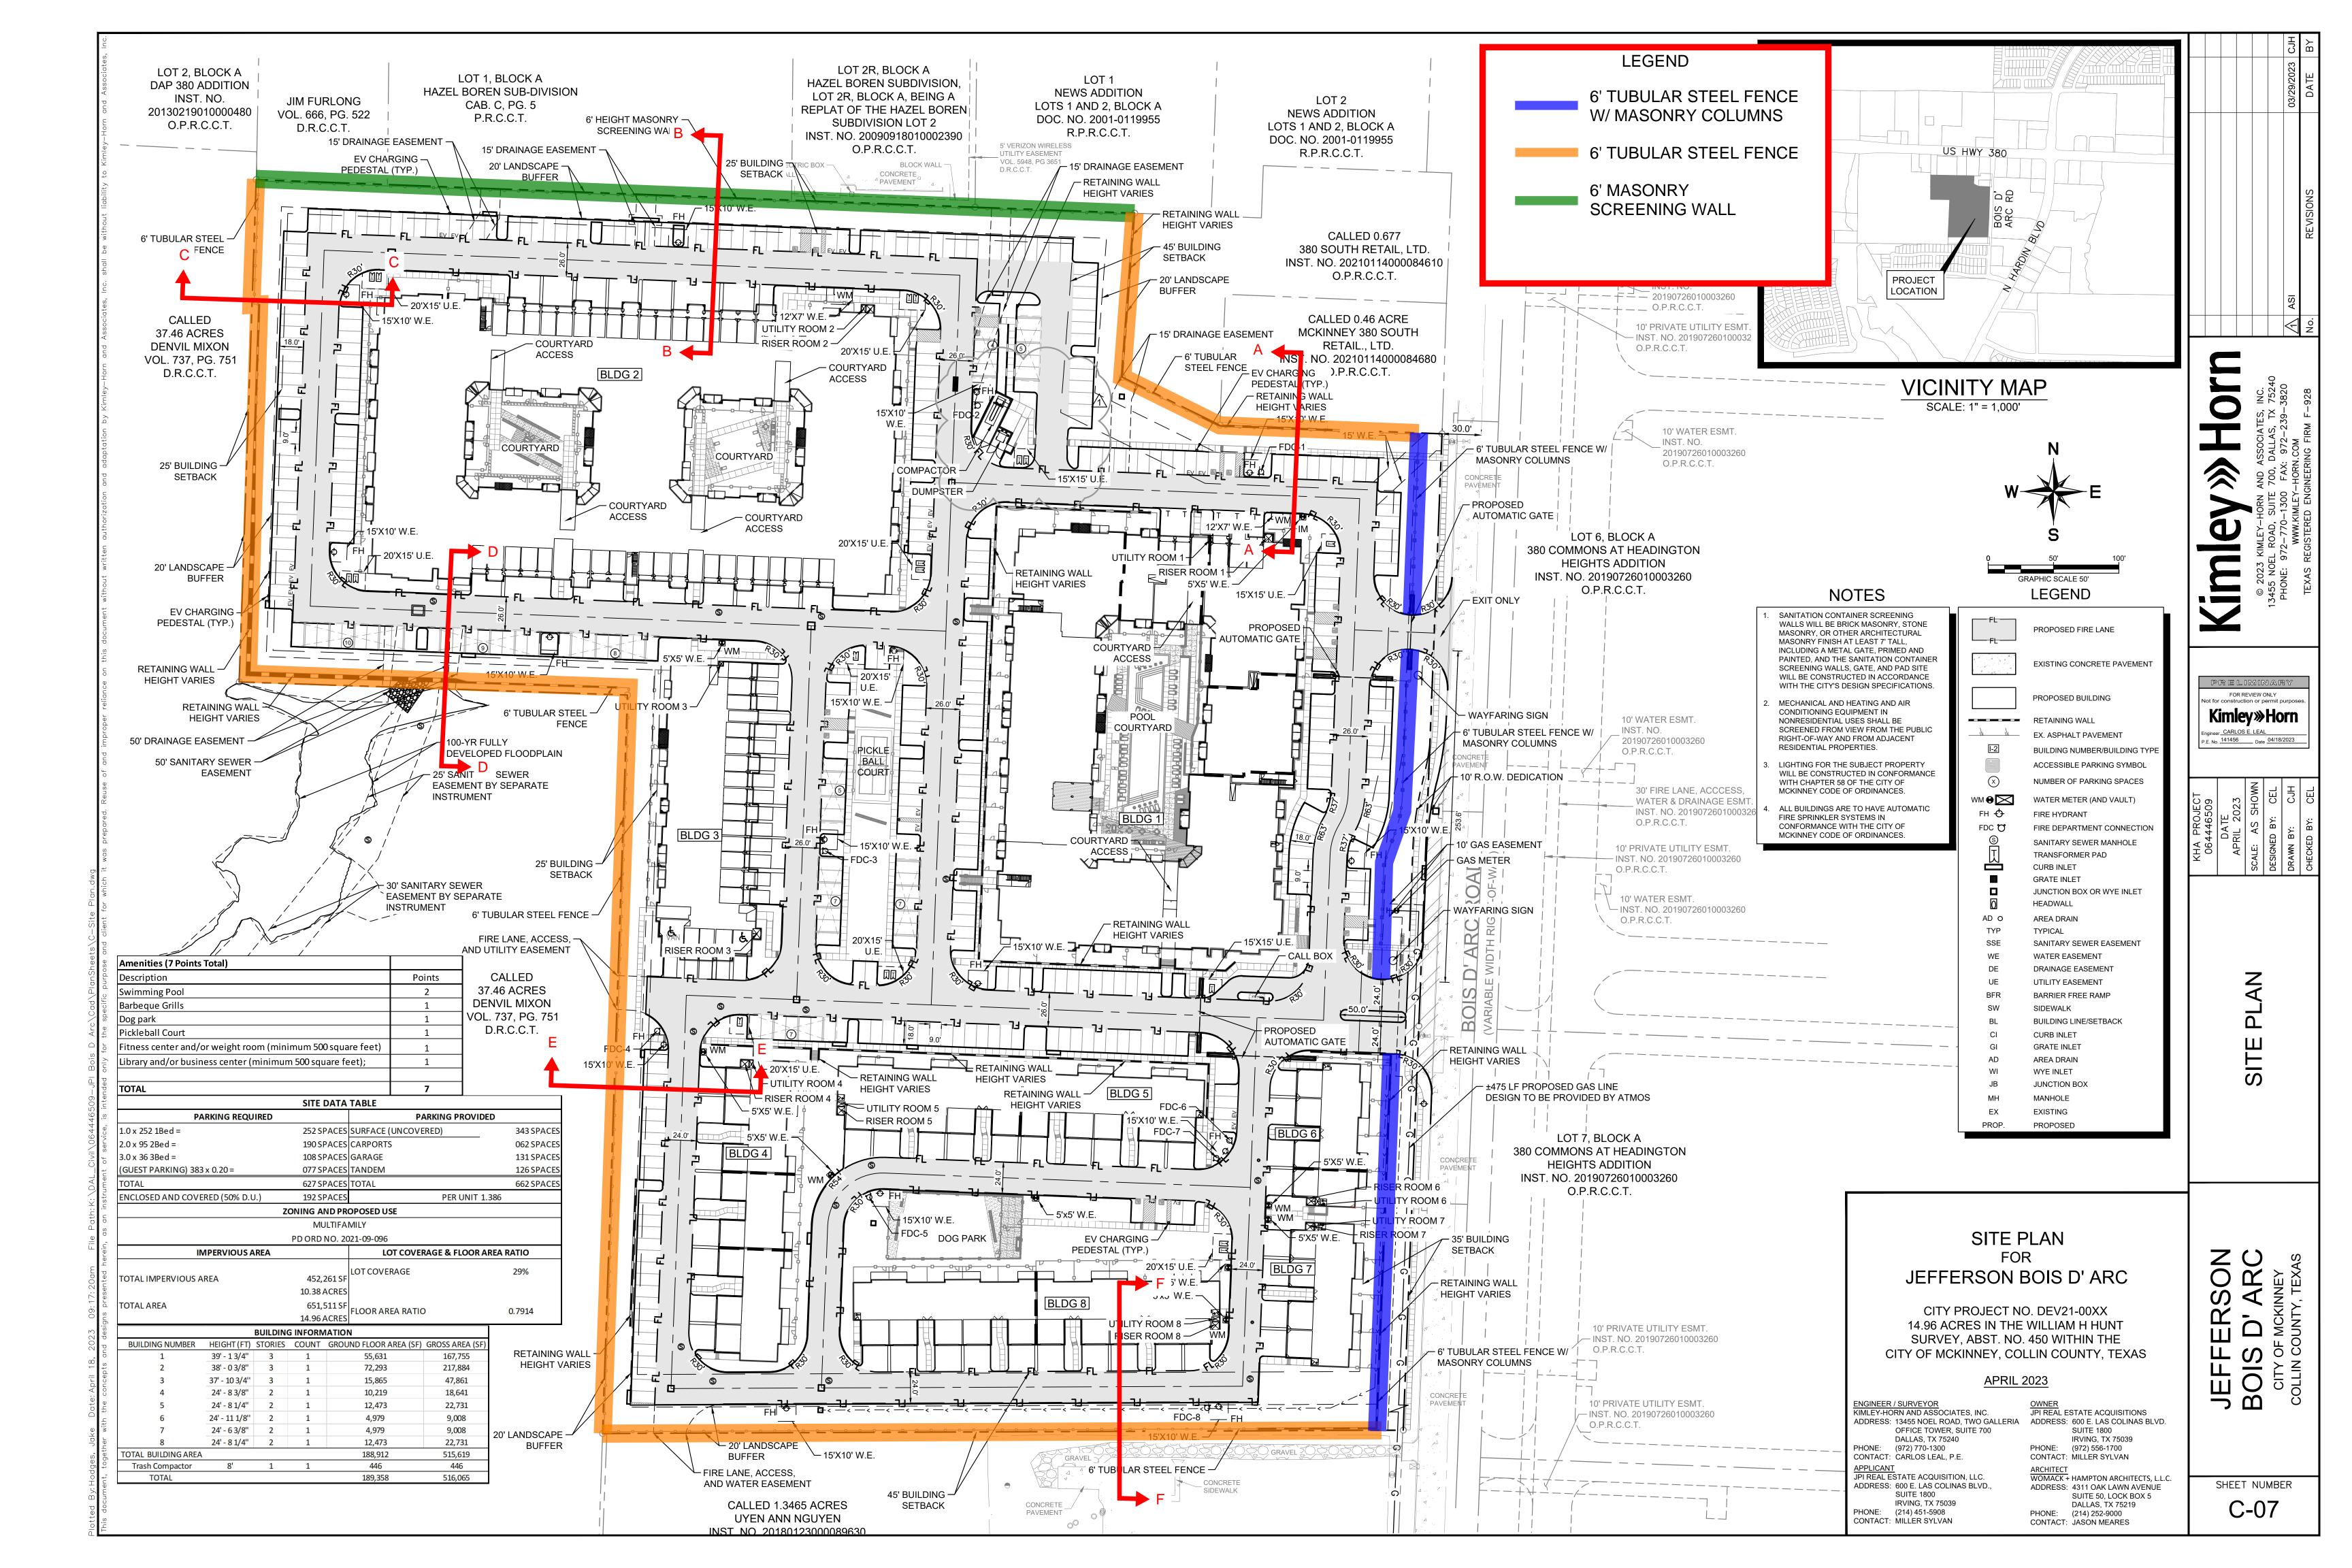

# **BENCHMARKS**

CITY BM 39 ALUMINUM CAP FOUND ON INLET IN DRIVE, SOUTHEAST OF THE INTERSECTION OF VIRGINIA PKWY AND JORDAN RD., 260'± SOUTH OF VIRGINIA PKWY. PUBLISHED ELEV.=577.764

CITY BM 40 ALUMINUM CAP FOUND ON CONC CURB IN THE PARKING LOT OF SHOPPING CENTER, 300'± NORTH OF US HWY 380, 68'± WEST OF REDBUD BLVD.

PUBLISHED ELEV.=656.576 CP 100 MAG NAIL W/WASHER SET ON EAST SIDE OF BOIS D' ARC RD., 350'± NORTH OF ANGELINA DRIVE.

CP 101 MAG NAIL W/WASHER SET ON INLET ON THE WEST SIDE OF BOIS D' ARC RD., 200'± NORTH OF FIRE HYDRANT, 980'± SOUTH OF US HWY 380.

ELEV.=641.40 CP 102 MAG NAIL W/WASHER SET ON EAST SIDE OF BOIS D' ARC, 48'± EAST OF INLET, 33'± NORTHEAST OF SSMH, 450'± SOUTH OF US HWY 380. ELEV.=644.49

JEFFERSON
BOIS D' ARC
CITY OF MCKINNEY
COLLIN COUNTY, TEXAS

### BENCHMARKS

CITY BM 39 ALUMINUM CAP FOUND ON INLET IN DRIVE, SOUTHEAST OF THE INTERSECTION OF VIRGINIA PKWY AND JORDAN RD., 260'± SOUTH OF VIRGINIA PKWY. PUBLISHED ELEV.=577.764

CITY BM 40 ALUMINUM CAP FOUND ON CONC CURB IN THE PARKING LOT OF SHOPPING CENTER, 300'± NORTH OF US HWY 380, 68'± WEST OF REDBUD BLVD. PUBLISHED ELEV.=656.576

CP 100 MAG NAIL W/WASHER SET ON EAST SIDE OF BOIS D' ARC RD., 350'± NORTH OF ANGELINA DRIVE.

CP 101 MAG NAIL W/WASHER SET ON INLET ON THE WEST SIDE OF BOIS D' ARC RD., 200'± NORTH OF FIRE HYDRANT, 980'± SOUTH OF US HWY 380.

CP 102 MAG NAIL W/WASHER SET ON EAST SIDE OF BOIS D' ARC, 48'± EAST OF INLET, 33'± NORTHEAST OF SSMH, 450'± SOUTH OF

PRELIMINARY

FOR REVIEW ONLY

Not for construction or permit purposes Kimley»Horn

**EXHIBIT** 

# BENCHMARKS

CITY BM 39 ALUMINUM CAP FOUND ON INLET IN DRIVE, SOUTHEAST OF THE INTERSECTION OF VIRGINIA PKWY AND JORDAN RD., 260'± SOUTH OF VIRGINIA PKWY.

PUBLISHED ELEV.=577.764 CITY BM 40 ALUMINUM CAP FOUND ON CONC CURB IN THE PARKING LOT OF SHOPPING CENTER, 300'± NORTH OF US HWY 380, 68'± WEST OF REDBUD BLVD.

PUBLISHED ELEV.=656.576

CP 100 MAG NAIL W/WASHER SET ON EAST SIDE OF BOIS D' ARC RD., 350'± NORTH OF ANGELINA DRIVE.

CP 101 MAG NAIL W/WASHER SET ON INLET ON THE WEST SIDE OF BOIS D' ARC RD., 200'± NORTH OF FIRE HYDRANT, 980'± SOUTH OF US HWY 380. ELEV.=641.40

CP 102 MAG NAIL W/WASHER SET ON EAST SIDE OF BOIS D' ARC, 48'± EAST OF INLET, 33'± NORTHEAST OF SSMH, 450'± SOUTH OF ELEV.=644.49

Kimley»Horn Engineer <u>CARLOS E. LEAL</u>
P.E. No. <u>141456</u> Date <u>04/04/2023</u>

### BENCHMARKS

CITY BM 39 ALUMINUM CAP FOUND ON INLET IN DRIVE, SOUTHEAST OF THE INTERSECTION OF VIRGINIA PKWY AND JORDAN RD., 260'± SOUTH OF VIRGINIA PKWY. PUBLISHED ELEV.=577.764

CITY BM 40 ALUMINUM CAP FOUND ON CONC CURB IN THE PARKING LOT OF SHOPPING CENTER, 300'± NORTH OF US HWY 380, 68'± WEST OF REDBUD BLVD.

CP 102 MAG NAIL W/WASHER SET ON EAST SIDE OF BOIS D' ARC, 48'± EAST OF INLET, 33'± NORTHEAST OF SSMH, 450'± SOUTH OF US HWY 380.

ELEV.=641.40 ELEV.=644.49

JEFFERSON
BOIS D' ARC
CITY OF MCKINNEY
COLLIN COUNTY, TEXAS

SHEET NUMBER

Kimley»Horn

Engineer <u>CARLOS E. LEAL</u>
P.E. No. <u>141456</u> Date <u>04/04/2023</u>

**EXHIBIT** 

**CROSS SECTION** F-F NTS

CITY BM 39 ALUMINUM CAP FOUND ON INLET IN DRIVE, SOUTHEAST OF THE INTERSECTION OF VIRGINIA PKWY AND JORDAN RD., 260'± SOUTH OF VIRGINIA PKWY.

CITY BM 40 ALUMINUM CAP FOUND ON CONC CURB IN THE PARKING LOT OF SHOPPING CENTER, 300'± NORTH OF US HWY 380, 68'± WEST OF REDBUD BLVD.

PUBLISHED ELEV.=656.576 CP 100 MAG NAIL W/WASHER SET ON EAST SIDE OF BOIS D' ARC RD., 350'± NORTH OF ANGELINA DRIVE.

**CP 101** MAG NAIL W/WASHER SET ON INLET ON THE WEST SIDE OF BOIS D' ARC RD., 200'± NORTH OF FIRE HYDRANT, 980'± SOUTH OF US HWY 380.

ELEV.=641.40 CP 102 MAG NAIL W/WASHER SET ON EAST SIDE OF BOIS D' ARC, 48'± EAST OF INLET, 33'± NORTHEAST OF SSMH, 450'± SOUTH OF

BENCHMARKS PUBLISHED ELEV.=577.764

SHEET NUMBER

**EXHIBIT** 

BLDG 7 BLDG 8 SEE SHEET C-16 FOR CROSS SECTIONS FACE OF THE RETAINING WALL SHALL BE 1 FOOT OFF THE PROPERTY LINE AND DESIGNED TO HAVE INTEGRAL PEDESTRIAN FENCE ON TOP OF WALL CONCRETE \_ PAVEMENT FENCE BLOCK C HARDIN VILLAGE PHASE 1 INST. NO. 20161207010005170