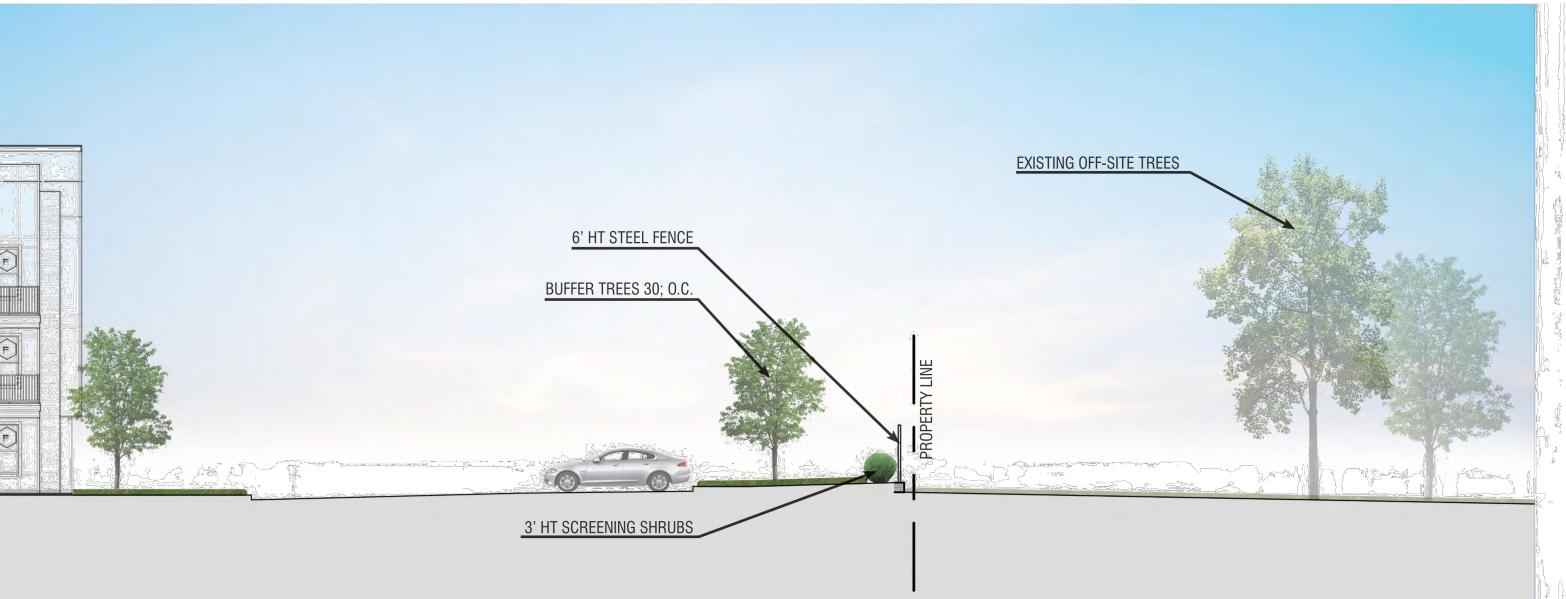

**CROSS SECTION** A-A NTS

# **BENCHMARKS**

CITY BM 39 ALUMINUM CAP FOUND ON INLET IN DRIVE, SOUTHEAST OF THE INTERSECTION OF VIRGINIA PKWY AND JORDAN RD., 260'± SOUTH OF VIRGINIA PKWY. PUBLISHED ELEV.=577.764

CITY BM 40 ALUMINUM CAP FOUND ON CONC CURB IN THE PARKING LOT OF SHOPPING CENTER, 300'± NORTH OF US HWY 380, 68'± WEST OF REDBUD BLVD.

PUBLISHED ELEV.=656.576 CP 100 MAG NAIL W/WASHER SET ON EAST SIDE OF BOIS D' ARC RD., 350'± NORTH OF ANGELINA DRIVE.

CP 101 MAG NAIL W/WASHER SET ON INLET ON THE WEST SIDE OF BOIS D' ARC RD., 200'± NORTH OF FIRE HYDRANT, 980'± SOUTH OF US HWY 380.

ELEV.=641.40 CP 102 MAG NAIL W/WASHER SET ON EAST SIDE OF BOIS D' ARC, 48'± EAST OF INLET, 33'± NORTHEAST OF SSMH, 450'± SOUTH OF US HWY 380. ELEV.=644.49

JEFFERSON
BOIS D' ARC
CITY OF MCKINNEY
COLLI