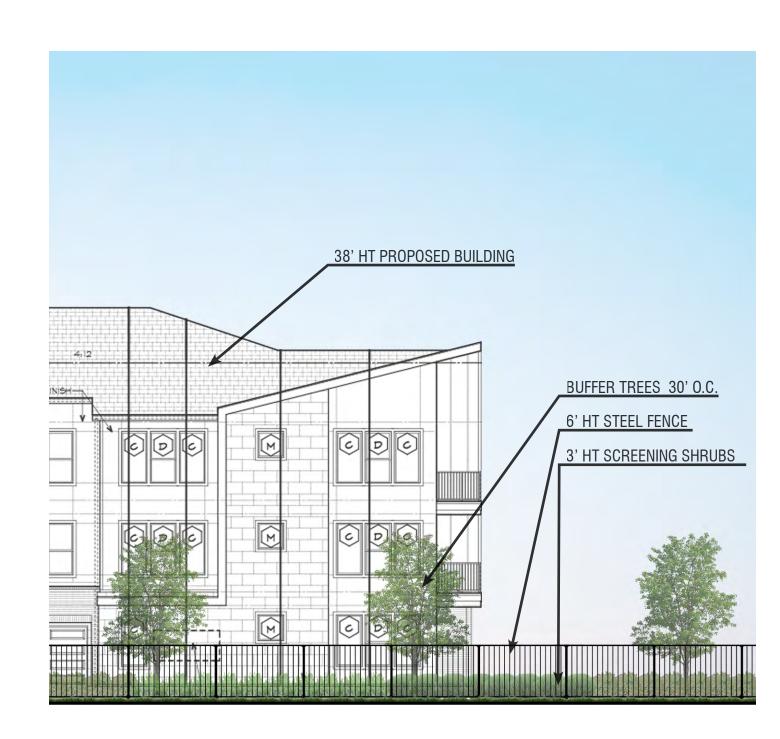

JEFFERSON
BOIS D' ARC
CITY OF MCKINNEY
COLLIN COUNTY, TEXAS

FACE OF THE RETAINING WALL SHALL
BE 5 FEET OFF THE PROPERTY LINE
AND DESIGNED TO HAVE INTEGRAL
PEDESTRIAN FENCE ON TOP OF WALL

**CROSS SECTION** 