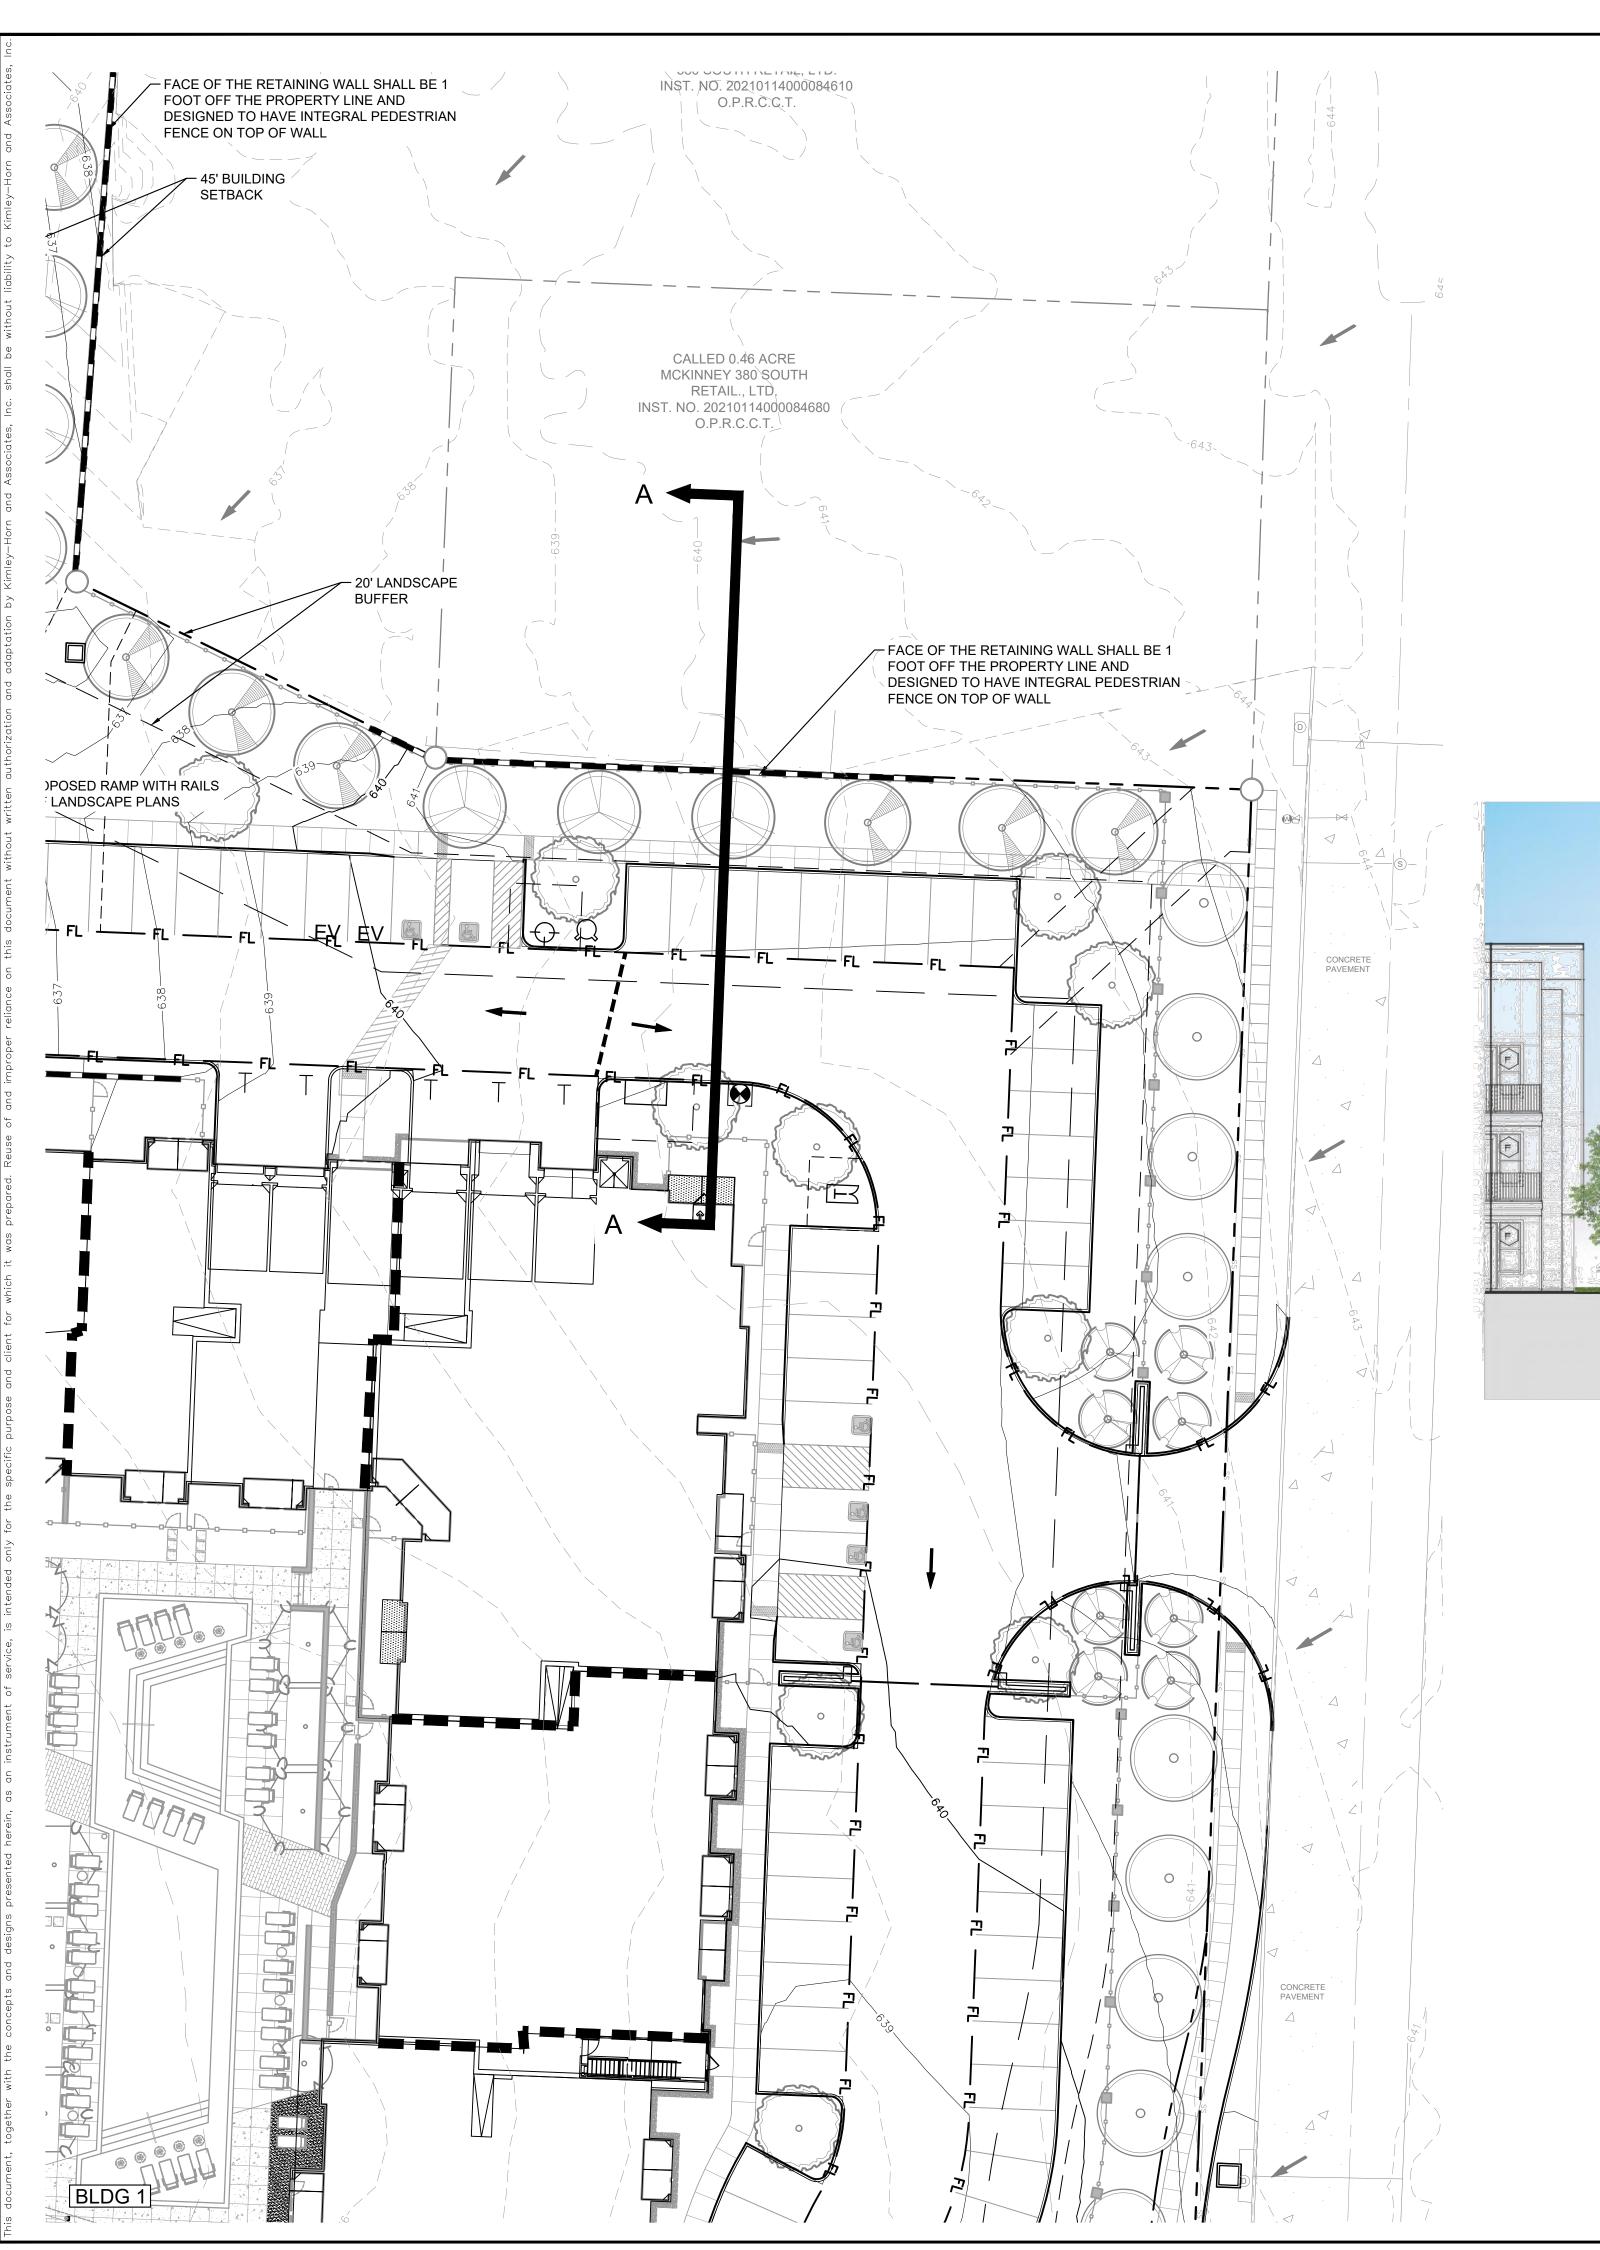

JEFFERSON
BOIS D' ARC
CITY OF MCKINNEY
COLLIN COUNTY, TEXAS

FACE OF THE RETAINING WALL SHALL
BE 5 FEET OFF THE PROPERTY LINE
AND DESIGNED TO HAVE INTEGRAL
PEDESTRIAN FENCE ON TOP OF WALL

**CROSS SECTION** 

BENCHMARKS PUBLISHED ELEV.=577.764

SHEET NUMBER

**EXHIBIT** 

BLDG 7 BLDG 8 SEE SHEET C-16 FOR CROSS SECTIONS FACE OF THE RETAINING WALL SHALL BE 1 FOOT OFF THE PROPERTY LINE AND DESIGNED TO HAVE INTEGRAL PEDESTRIAN FENCE ON TOP OF WALL CONCRETE \_ PAVEMENT FENCE BLOCK C HARDIN VILLAGE PHASE 1 INST. NO. 20161207010005170