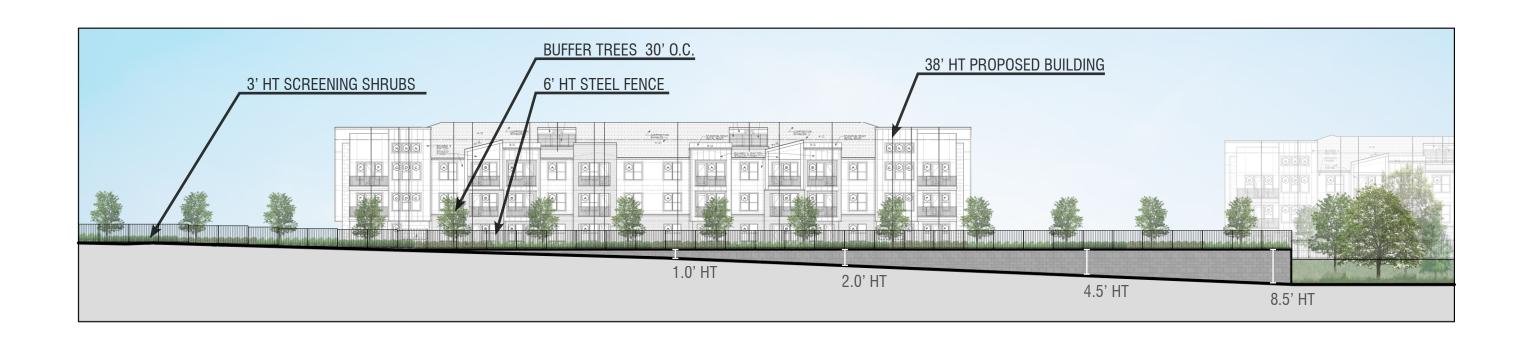

**EXHIBIT** 

JEFFERSON
BOIS D' ARC
CITY OF MCKINNEY
COLLIN COUNTY, TEXAS

 $\frac{\text{CROSS SECTION}}{\frac{\text{C-C}}{\text{NTS}}}$ 