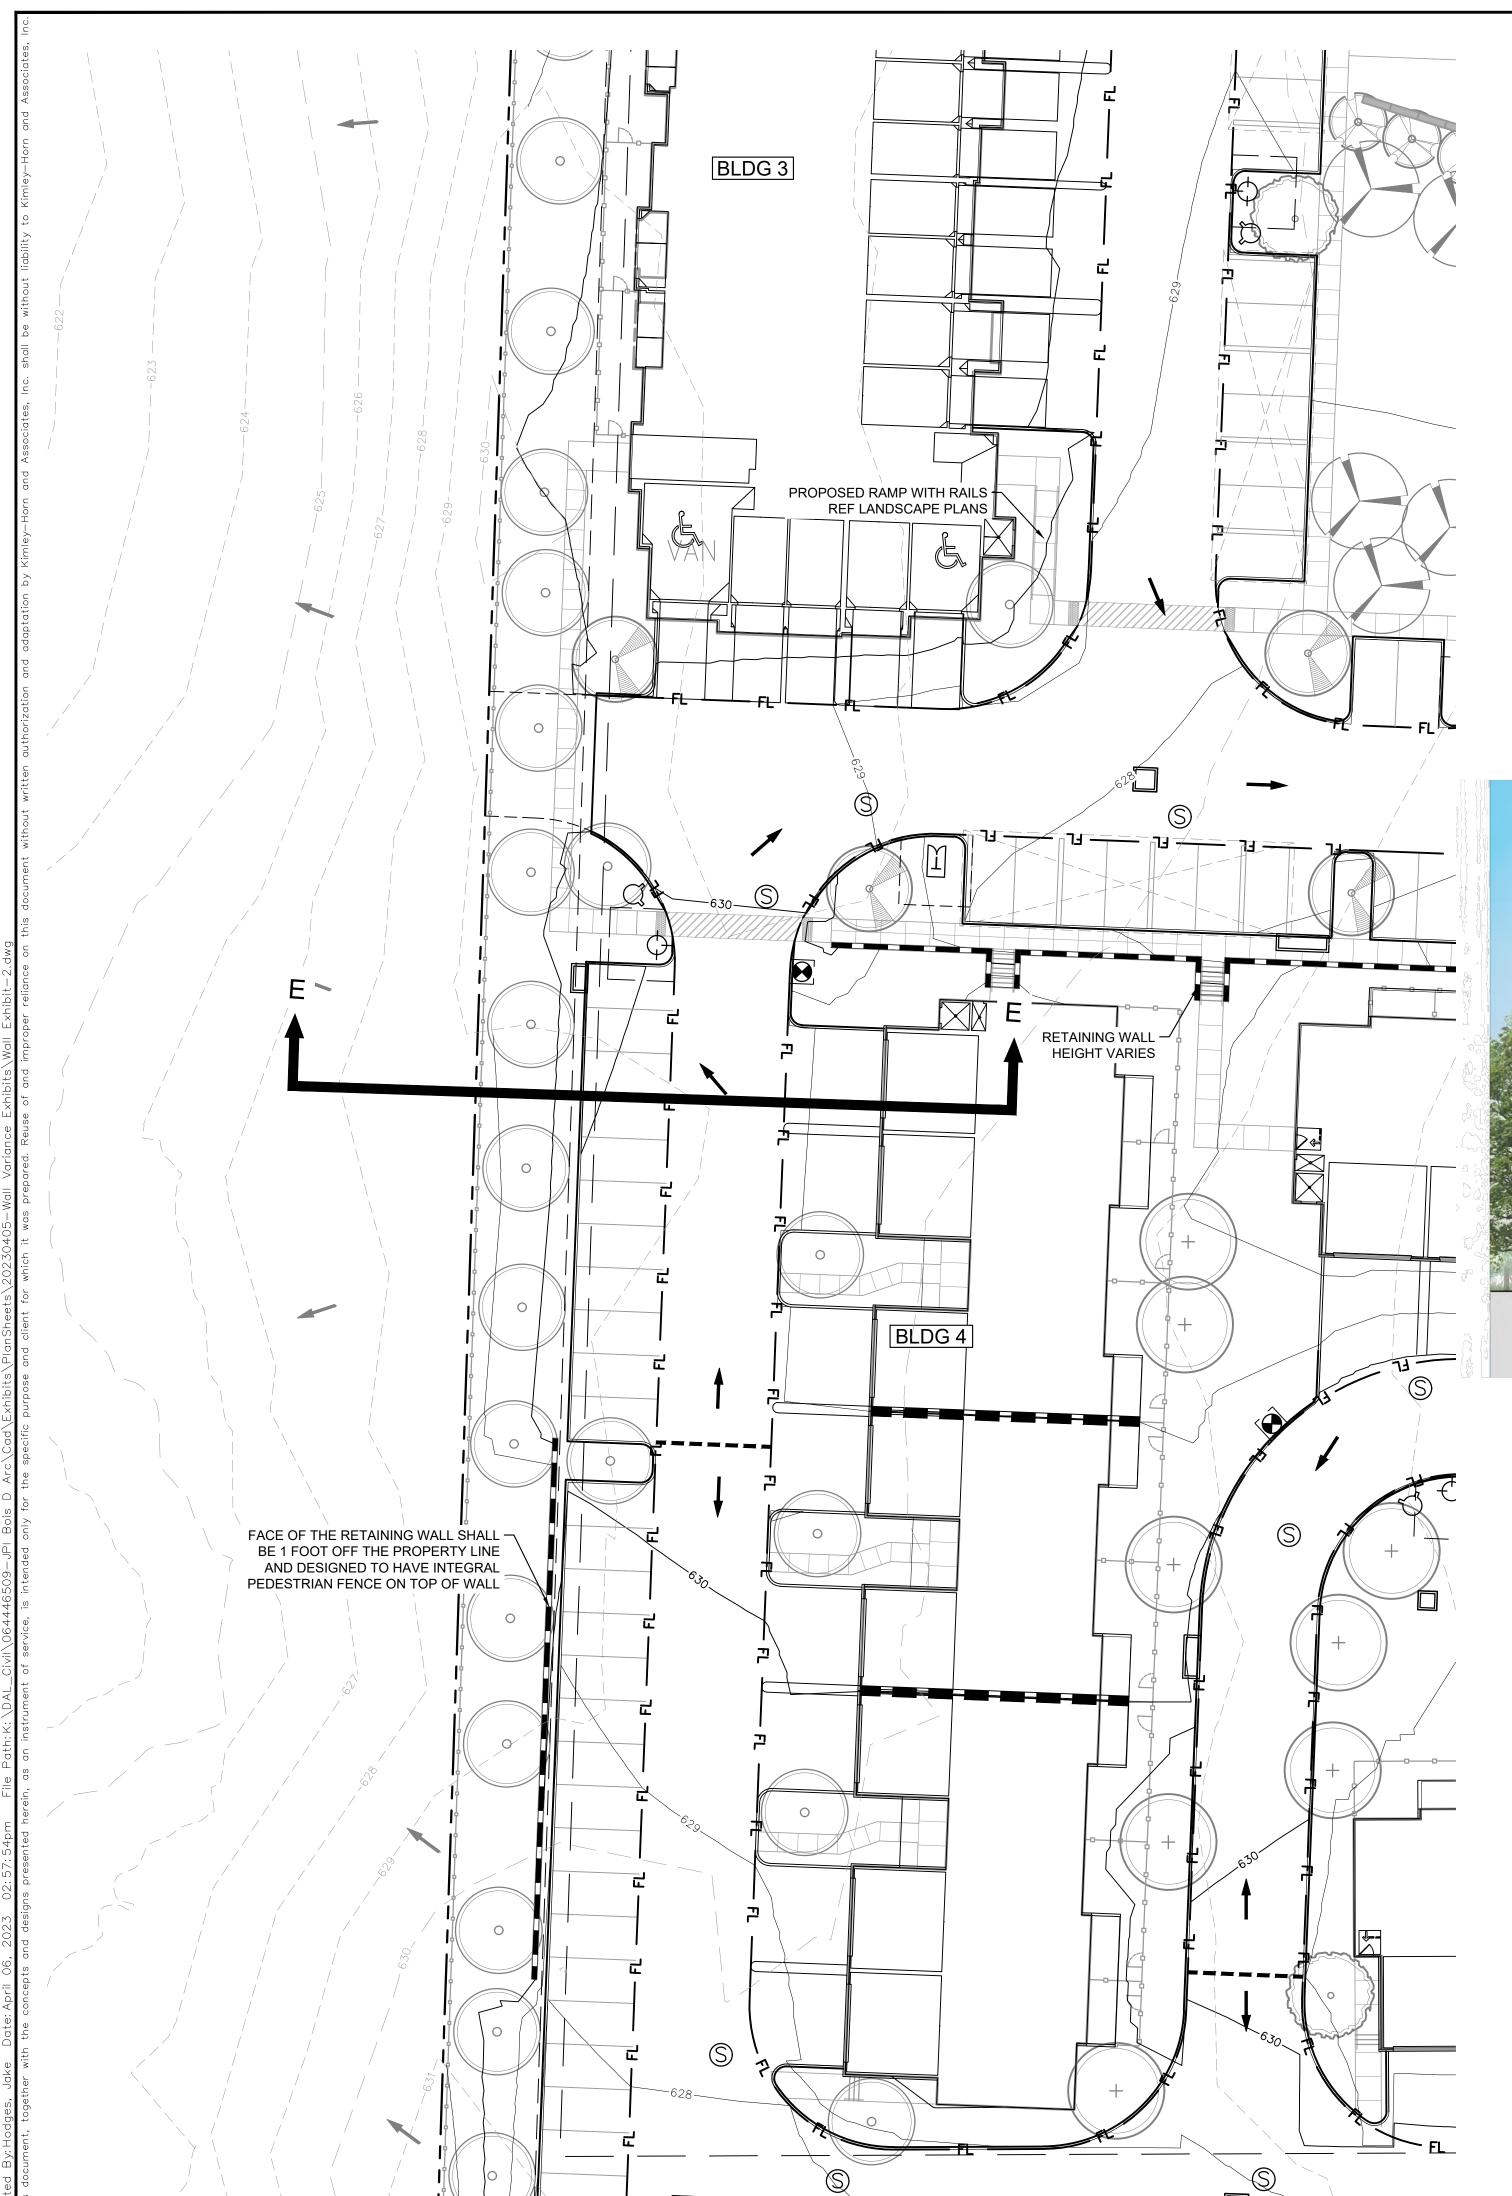

BENCHMARKS PUBLISHED ELEV.=577.764

SHEET NUMBER

**EXHIBIT** 

BLDG 7 BLDG 8 SEE SHEET C-16 FOR CROSS SECTIONS FACE OF THE RETAINING WALL SHALL BE 1 FOOT OFF THE PROPERTY LINE AND DESIGNED TO HAVE INTEGRAL PEDESTRIAN FENCE ON TOP OF WALL CONCRETE \_ PAVEMENT FENCE BLOCK C HARDIN VILLAGE PHASE 1 INST. NO. 20161207010005170