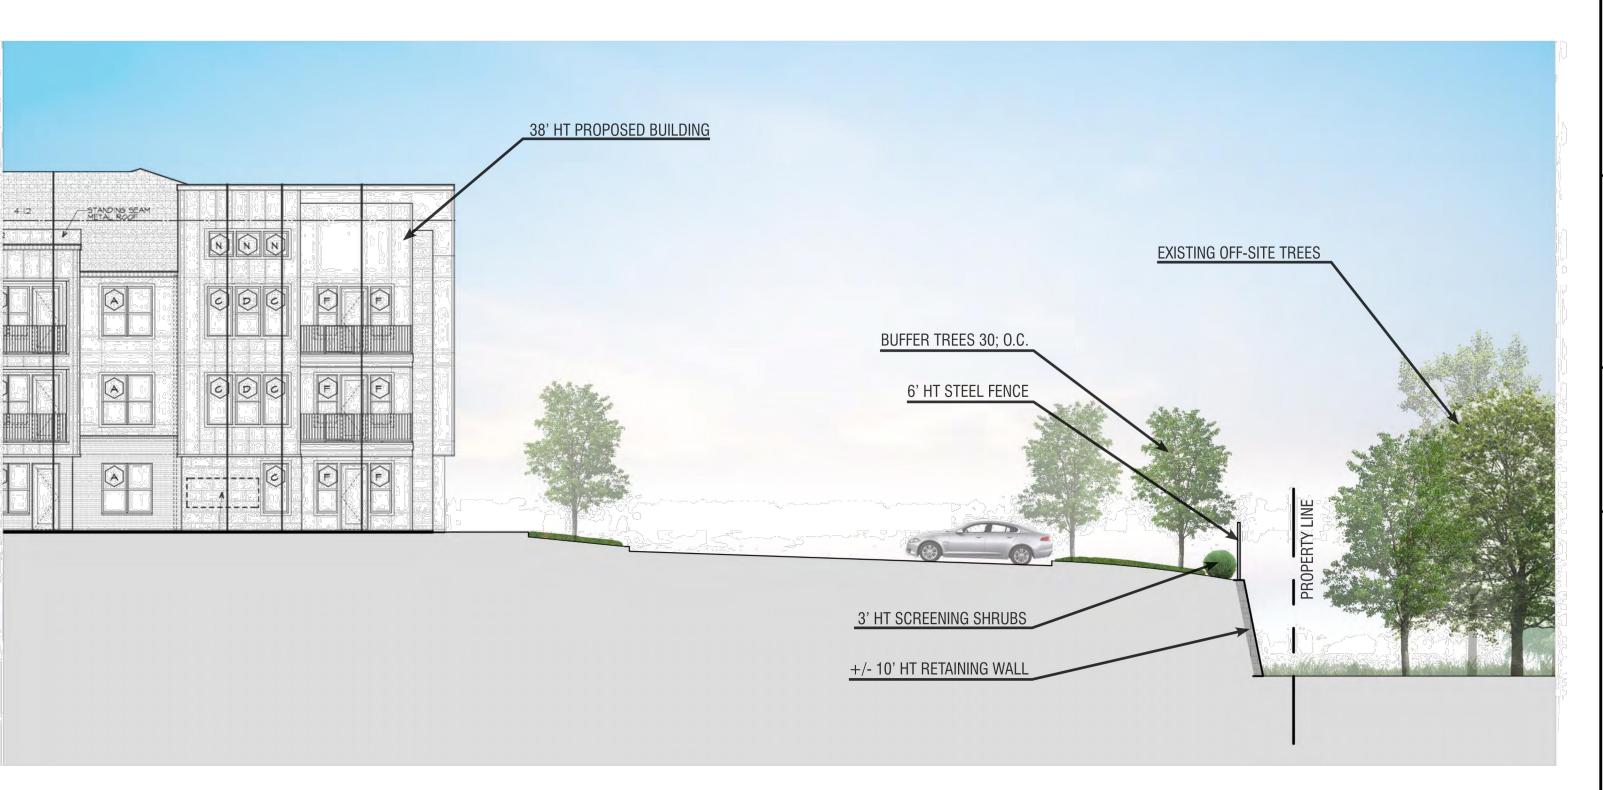

JEFFERSON
BOIS D' ARC
CITY OF MCKINNEY
COLLIN COUNTY, TEXAS

FACE OF THE RETAINING WALL SHALL
BE 5 FEET OFF THE PROPERTY LINE
AND DESIGNED TO HAVE INTEGRAL
PEDESTRIAN FENCE ON TOP OF WALL

**CROSS SECTION** 