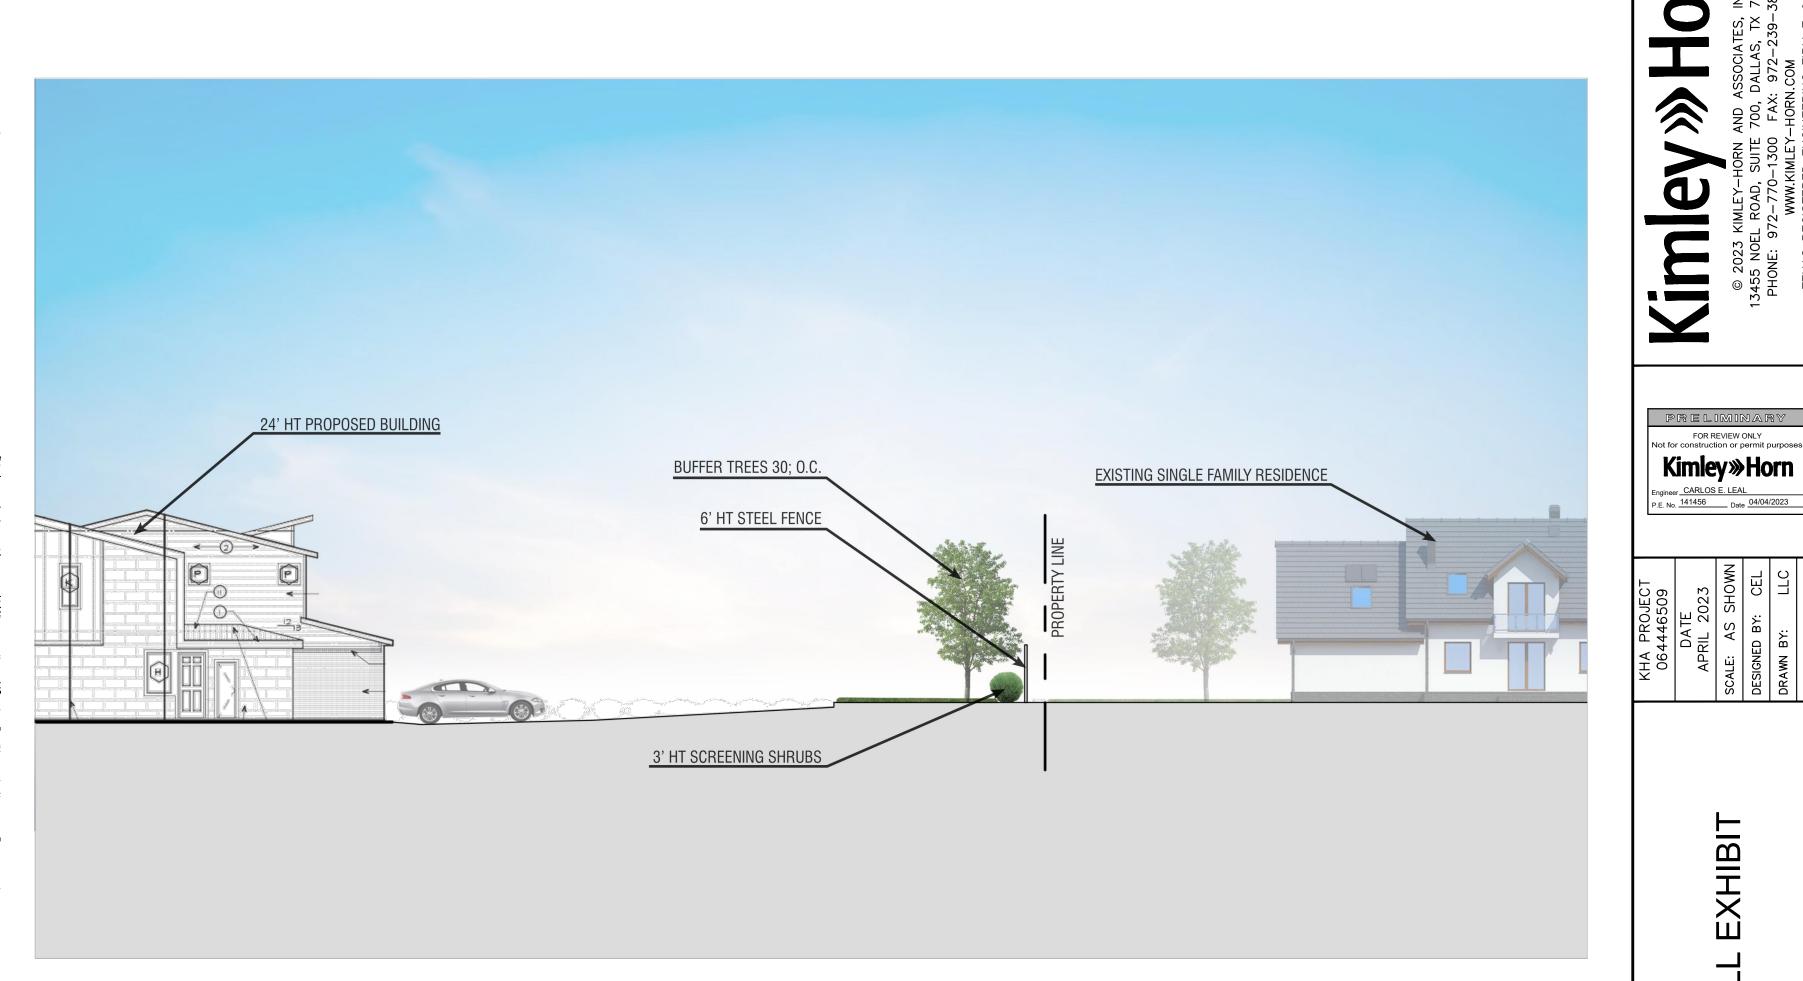

Y AND JORDAN RD., 260'± SOUTH OF VIRGINIA PKWY. PUBLISHED ELEV.=577.764

CITY BM 40 ALUMINUM CAP FOUND ON CONC CURB IN THE PARKING LOT OF SHOPPING CENTER, 300'± NORTH OF US HWY 380, 68'± WEST OF REDBUD BLVD.

PUBLISHED ELEV.=656.576 CP 100 MAG NAIL W/WASHER SET ON EAST SIDE OF BOIS D' ARC RD., 350'± NORTH OF ANGELINA DRIVE.

CP 101 MAG NAIL W/WASHER SET ON INLET ON THE WEST SIDE OF BOIS D' ARC RD., 200'± NORTH OF FIRE HYDRANT, 980'± SOUTH OF US HWY 380.

CP 102 MAG NAIL W/WASHER SET ON EAST SIDE OF BOIS D' ARC, 48'± EAST OF INLET, 33'± NORTHEAST OF SSMH, 450'± SOUTH OF US HWY 380.

ELEV.=641.40 ELEV.=644.49

JEFFERSON
BOIS D' ARC
CITY OF MCKINNEY
COLLIN COUNTY, TEXAS

SHEET NUMBER

Kimley»Horn

Engineer <u>CARLOS E. LEAL</u>
P.E. No. <u>141456</u> Date <u>04/04/2023</u>

**EXHIBIT** 







**CROSS SECTION** F-F NTS

CITY BM 39 ALUMINUM CAP FOUND ON INLET IN DRIVE, SOUTHEAST OF THE INTERSECTION OF VIRGINIA PKWY AND JORDAN RD., 260'± SOUTH OF VIRGINIA PKWY.

CITY BM 40 ALUMINUM CAP FOUND ON CONC CURB IN THE PARKING LOT OF SHOPPING CENTER, 300'± NORTH OF US HWY 380, 68'± WEST OF REDBUD BLVD.

PUBLISHED ELEV.=656.576 CP 100 MAG NAIL W/WASHER SET ON EAST SIDE OF BOIS D' ARC RD., 350'± NORTH OF ANGELINA DRIVE.

**CP 101** MAG NAIL W/WASHER SET ON INLET ON THE WEST SIDE OF BOIS D' ARC RD., 200'± NORTH OF FIRE HYDRANT, 980'± SOUTH OF US HWY 380.

ELEV.=641.40 CP 102 MAG NAIL W/WASHER SET ON EAST SIDE OF BOIS D' ARC, 48'± EAST OF INLET, 33'± NORTHEAST OF SSMH, 450'± SOUTH OF

BENCHMARKS PUBLISHED ELEV.=577.764

SHEET NUMBER

**EXHIBIT** 

BLDG 7 BLDG 8 SEE SHEET C-16 FOR CROSS SECT