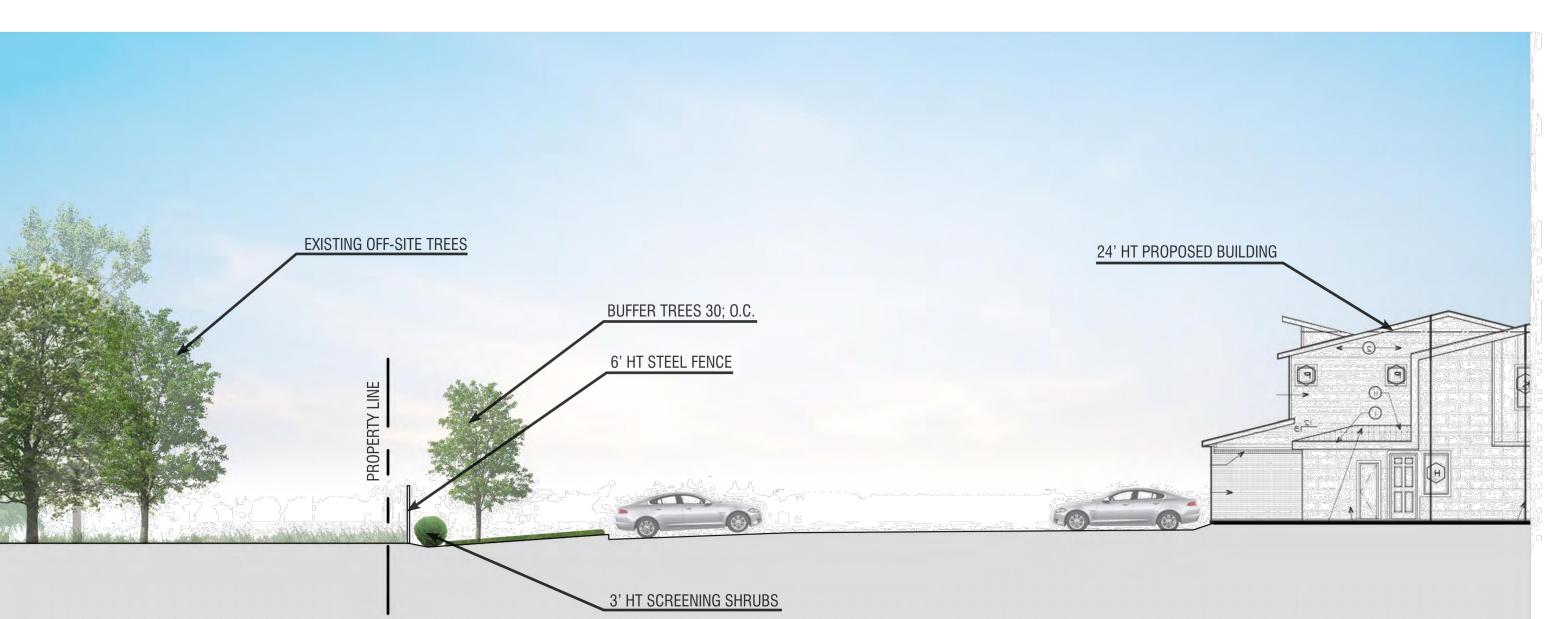

JEFFERSON
BOIS D' ARC
CITY OF MCKINNEY
COLLIN COUNTY, TEXAS

FACE OF THE RETAINING WALL SHALL
BE 5 FEET OFF THE PROPERTY LINE
AND DESIGNED TO HAVE INTEGRAL
PEDESTRIAN FENCE ON TOP OF WALL

**CROSS SECTION** 