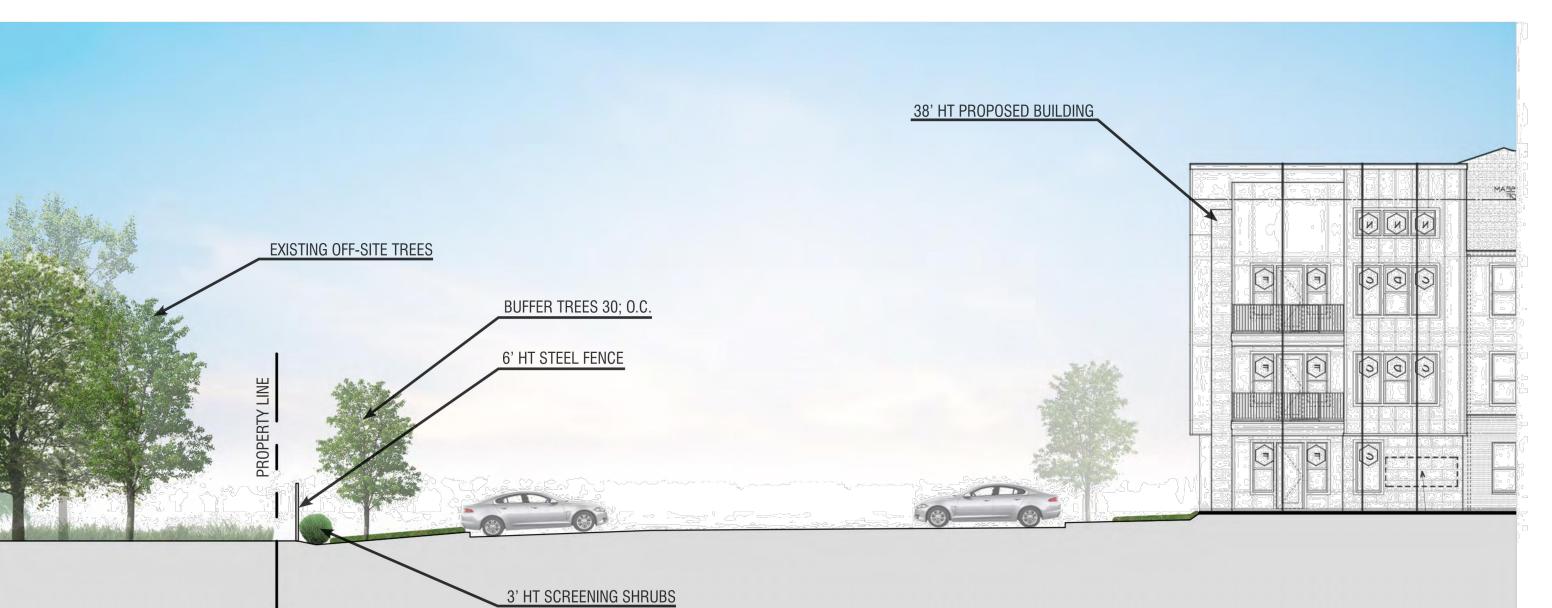

UBLISHED ELEV.=656.576 CP 100 MAG NAIL W/WASHER SET ON EAST SIDE OF BOIS D' ARC RD., 350'± NORTH OF ANGELINA DRIVE.

CP 101 MAG NAIL W/WASHER SET ON INLET ON THE WEST SIDE OF BOIS D' ARC RD., 200'± NORTH OF FIRE HYDRANT, 980'± SOUTH OF US HWY 380.

ELEV.=641.40 CP 102 MAG NAIL W/WASHER SET ON EAST SIDE OF BOIS D' ARC, 48'± EAST OF INLET, 33'± NORTHEAST OF SSMH, 450'± SOUTH OF US HWY 380. ELEV.=644.49

JEFFERSON
BOIS D' ARC
CITY OF MCKINNEY
COLLIN COUNTY, TEXAS

PRELIMINARY FOR REVIEW ONLY
Not for construction or permit purpos

**Kimley Horn** 

Engineer <u>CARLOS E. LEAL</u>
P.E. No. <u>141456</u> <u>Date</u> <u>04/04/2023</u>

**EXHIBIT** 



Kimley»Horn Engineer CARLOS E. LEAL
P.E. No. 141456 Date 04/04/2023

**EXHIBIT** 

JEFFERSON
BOIS D' ARC
CITY OF MCKINNEY
COLLIN COUNTY, TEXAS







 $\frac{\text{CROSS SECTION}}{\frac{\text{C-C}}{\text{NTS}}}$ 

### BENCHMARKS

CITY BM 39 ALUMINUM CAP FOUND ON INLET IN DRIVE, SOUTHEAST OF THE INTERSECTION OF VIRGINIA PKWY AND JORDAN RD., 260'± SOUTH OF VIRGINIA PKWY. PUBLISHED ELEV.=577.764

CITY BM 40 ALUMINUM CAP FOUND ON CONC CURB IN THE PARKING LOT OF SHOPPING CENTER, 300'± NORTH OF US HWY 380, 68'± WEST OF REDBUD BLVD. PUBLISHED ELEV.=656.576

CP 100 MAG NAIL W/WASHER SET ON EAST SIDE OF BOIS D' ARC RD., 350'± NORTH OF ANGELINA DRIVE.

CP 101 MAG NAIL W/WASHER SET ON INLET ON THE WEST SIDE OF BOIS D' ARC RD., 200'± NORTH OF FIRE HYDRANT, 980'± SOUTH OF US HWY 380.

CP 102 MAG NAIL W/WASHER SET ON EAST SIDE OF BOIS D' ARC, 48'± EAST OF INLET, 33'± NORTHEAST OF SSMH, 450'± SOUTH OF

PRELIMINARY

FOR REVIEW ONLY

Not for construct