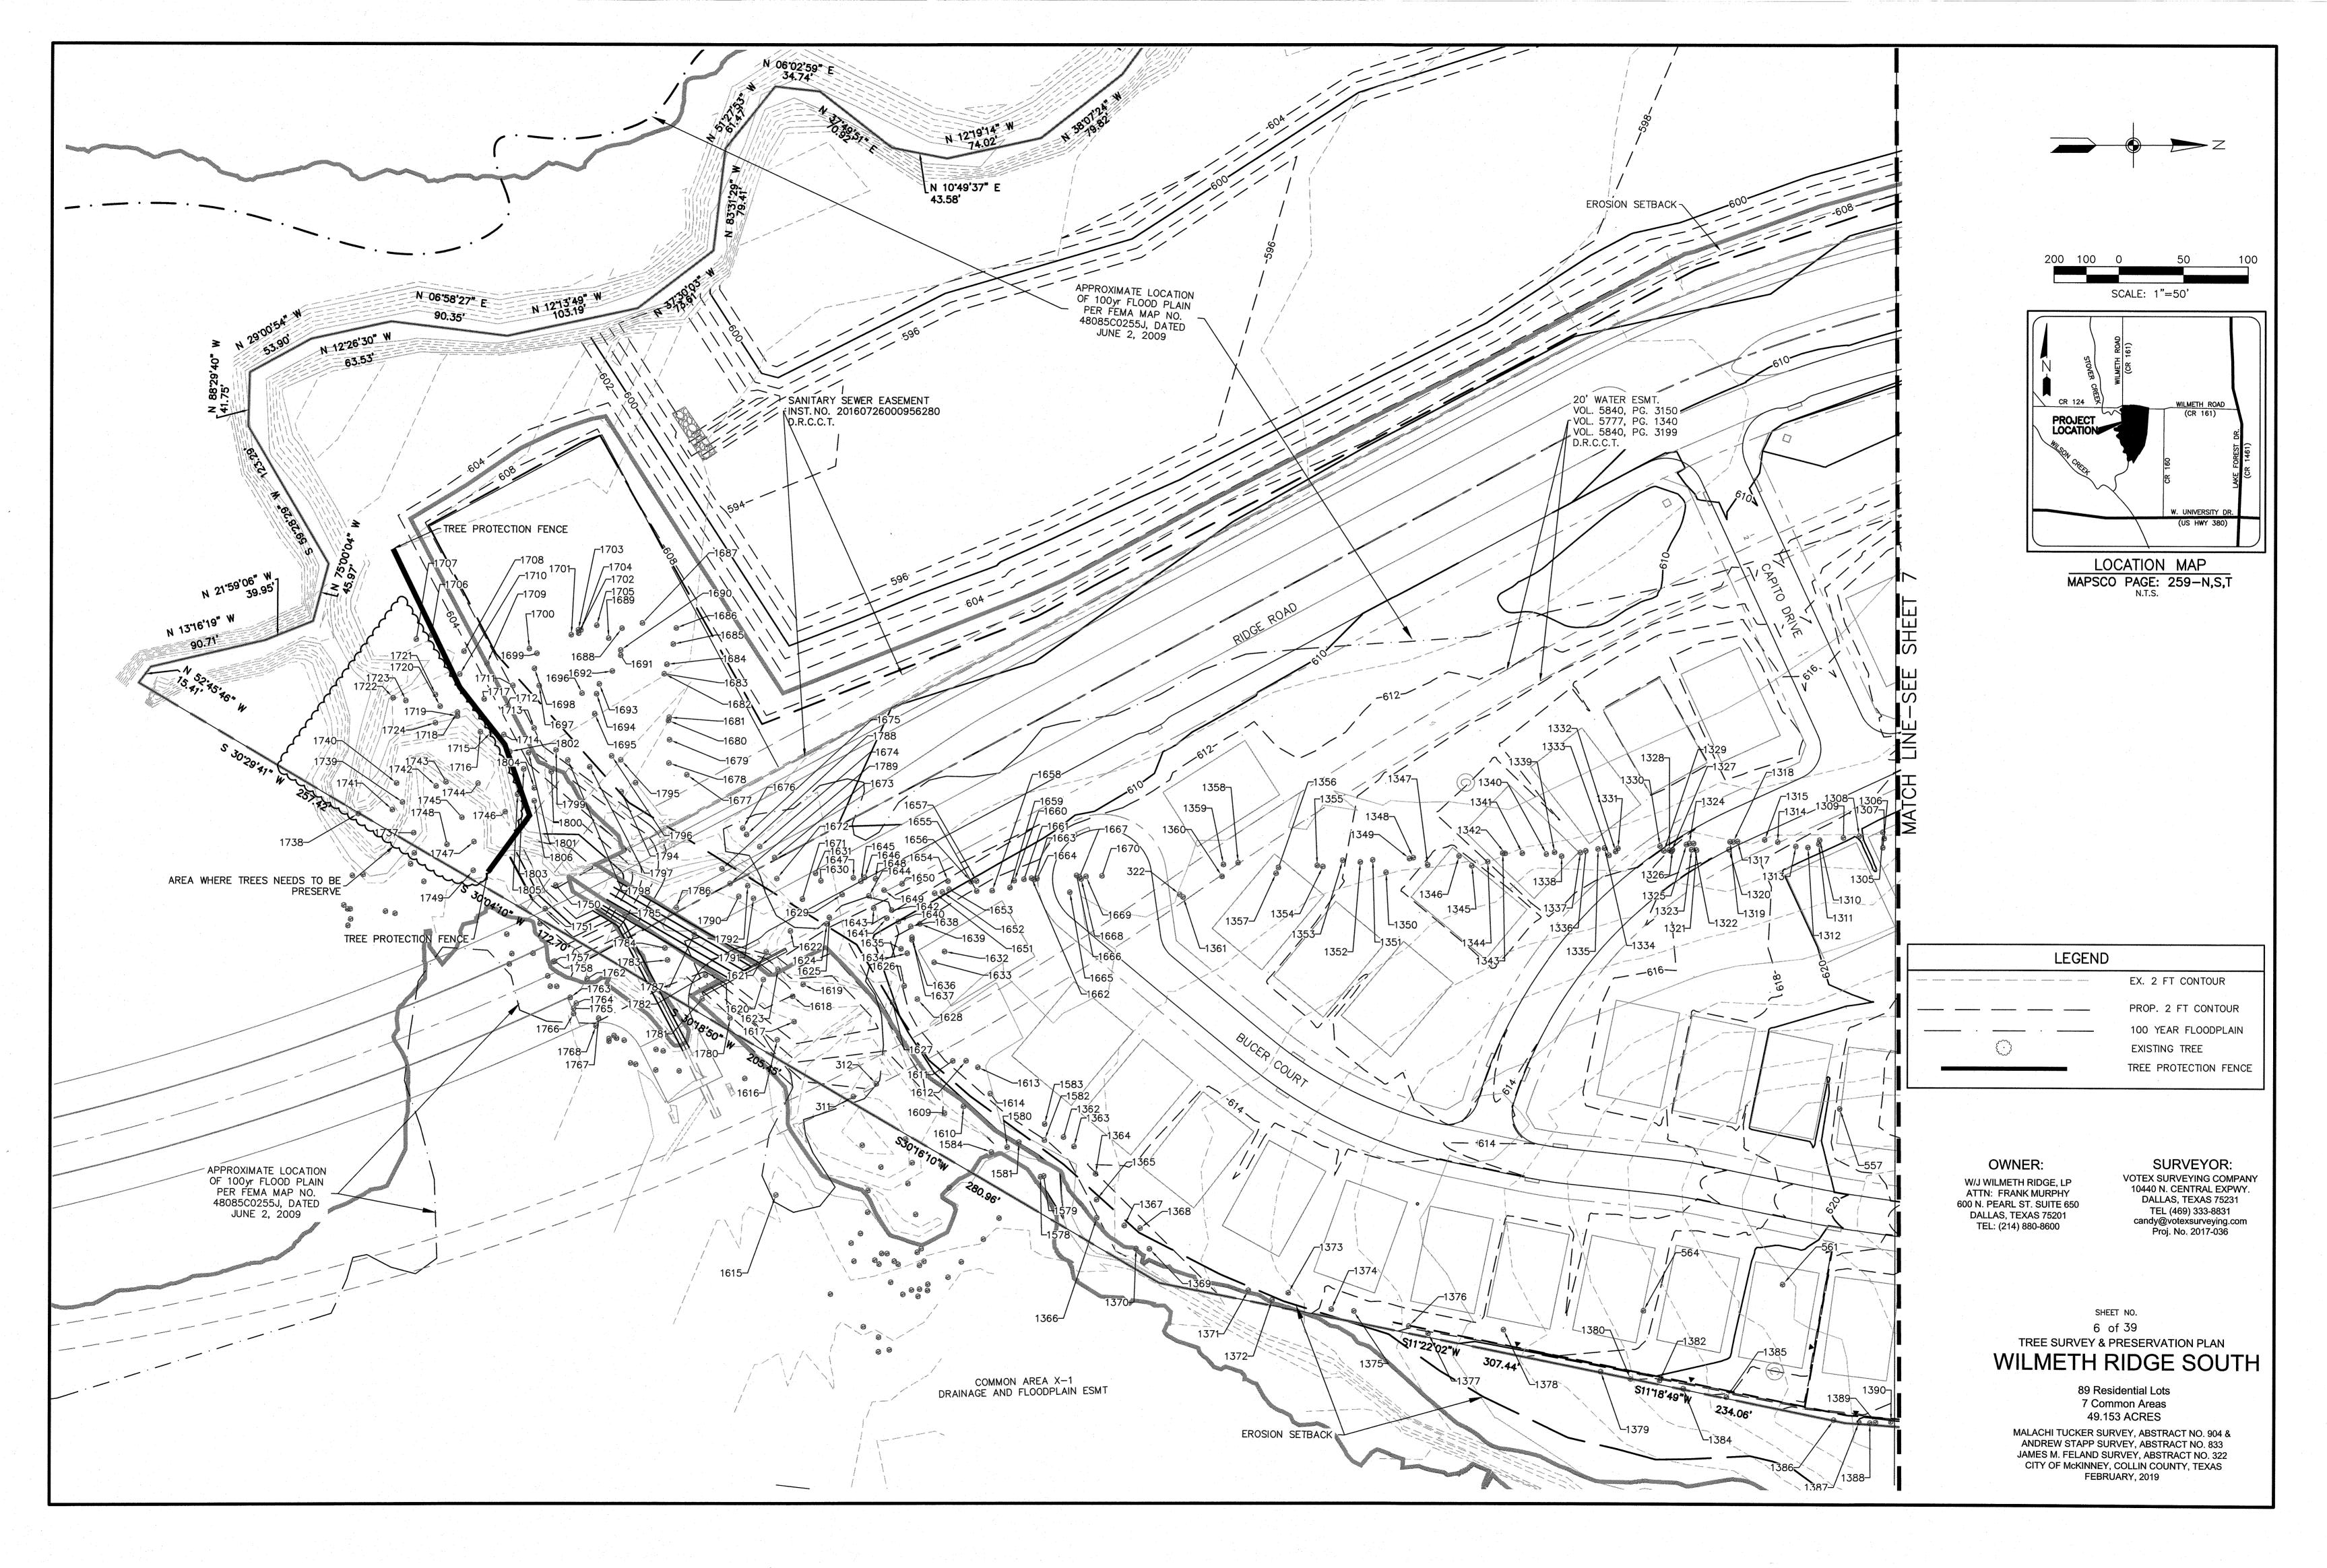

## LIST OF NON-PROTECTED TREES TO BE REMOVED

# LIST OF PROTECTED TREES TO BE REMOVED & REPLACED PER LANDSCAPE PLAN:

| TREE NO.             |                                                               | COMMANDAL MANAGE                      | DRU               | CTATUC           | <b></b>        | MITIGATION     | EVENANT DEACON                               | MITIGATION  | TREE NO.             | BOTANICAL                                                     |                                                 |                     | T                          |               | MITIGATION     | l                                      | MITIGATIO |
|----------------------|---------------------------------------------------------------|---------------------------------------|-------------------|------------------|----------------|----------------|----------------------------------------------|-------------|----------------------|---------------------------------------------------------------|-------------------------------------------------|---------------------|----------------------------|---------------|----------------|----------------------------------------|-----------|
| 492<br>503           | NAME CELTIS OCCIDENTALIS CELTIS OCCIDENTALIS                  | COMMON NAME HACKBERRY HACKBERRY       | 18"<br>16"        | REMOVE<br>REMOVE | NO             | NO NO          | PROP. BUILDING                               | INCHES<br>0 | 1406                 | NAME<br>CELTIS OCCIDENTALIS                                   | COMMON NAME<br>HACKBERRY                        | DBH<br>16"          | STATUS<br>REMOVE           | QUALITY<br>NO | REQUIRED<br>NO | EXEMPT-REASON<br>RETAINING WALL        | INCHES 0  |
| 1213<br>1214         | ULMUS CELTIS OCCIDENTALIS                                     | AMERICAN ELM HACKBERRY                | 6"                | REMOVE<br>REMOVE | NO<br>NO       | NO<br>NO<br>NO | PROP. BUILDING FUTURE RETAIL FUTURE RETAIL   | 0 0         | 1407<br>1408         | CELTIS OCCIDENTALIS CELTIS OCCIDENTALIS                       | HACKBERRY<br>HACKBERRY                          | 12"<br>8"           | REMOVE<br>REMOVE           | NO<br>NO      | NO<br>NO       | RETAINING WALL RETAINING WALL          | 0         |
| 1219<br>1221         | CELTIS OCCIDENTALIS  CELTIS OCCIDENTALIS  CELTIS OCCIDENTALIS | HACKBERRY<br>HACKBERRY                | 36"<br>15"        | REMOVE<br>REMOVE | NO<br>NO       | NO<br>NO       | PROP. BUILDING PROP. BUILDING                | 0           | 1409<br>1410         | GLEDITSIA TRIACANTHOS CELTIS OCCIDENTALIS                     | HONEY LOCUST HACKBERRY                          | 14"<br>12"          | REMOVE<br>REMOVE           | NO<br>NO      | NO<br>NO       | RETAINING WALL RETAINING WALL          | 0         |
| 1222                 | CELTIS OCCIDENTALIS  CELTIS OCCIDENTALIS                      | HACKBERRY<br>HACKBERRY                | 15"<br>15"        | REMOVE<br>REMOVE | NO<br>NO       | NO<br>NO       | PROP. BUILDING PROP. BUILDING                | 0           | 1411<br>1414         | CELTIS OCCIDENTALIS  CELTIS OCCIDENTALIS                      | HACKBERRY<br>HACKBERRY                          | 12"<br>18"          | REMOVE<br>REMOVE           | NO<br>NO      | NO<br>NO       | RETAINING WALL RETAINING WALL          | 0         |
| 1224<br>1225         | CELTIS OCCIDENTALIS CELTIS OCCIDENTALIS                       | HACKBERRY<br>HACKBERRY                | 20"               | REMOVE<br>REMOVE | NO<br>NO       | NO<br>NO       | PROP. BUILDING PROP. BUILDING                | 0           | 1415<br>1416         | CELTIS OCCIDENTALIS CELTIS OCCIDENTALIS                       | HACKBERRY<br>HACKBERRY                          | 14"                 | REMOVE<br>REMOVE           | NO<br>NO      | NO<br>NO       | RETAINING WALL RETAINING WALL          | 0         |
| 1226<br>1227         | CELTIS OCCIDENTALIS CELTIS OCCIDENTALIS                       | HACKBERRY<br>HACKBERRY                | 27"               | REMOVE<br>REMOVE | NO<br>NO       | NO<br>NO       | PROP.PAVING PROP.PAVING                      | 0           | 1417<br>1418         | CELTIS OCCIDENTALIS CELTIS OCCIDENTALIS                       | HACKBERRY<br>HACKBERRY                          | 24"                 | REMOVE<br>REMOVE           | NO<br>NO      | NO<br>NO       | RETAINING WALL RETAINING WALL          | 0         |
| 1228<br>1243         | CELTIS OCCIDENTALIS CELTIS OCCIDENTALIS                       | HACKBERRY<br>HACKBERRY                | 10"               | REMOVE<br>REMOVE | NO<br>NO       | NO<br>NO       | PROP.PAVING<br>PROP.BUILDING                 | 0           | 1614<br>1617         | ULMUS<br>ULMUS                                                | AMERICAN ELM AMERICAN ELM                       | 12"<br>18"          | REMOVE<br>REMOVE           | NO<br>NO      | NO<br>NO       | PROP. GRADING                          | 0         |
| 1244<br>1248         | CELTIS OCCIDENTALIS ULMUS                                     | HACKBERRY<br>AMERICAN ELM             | 12"               | REMOVE<br>REMOVE | NO<br>NO       | NO<br>NO       | PROP.BUILDING FUTURE RETAIL                  | 0           | 1618<br>1622         | ULMUS<br>CELTIS OCCIDENTALIS                                  | AMERICAN ELM<br>HACKBERRY                       | 12"<br>13"          | REMOVE<br>REMOVE           | NO<br>NO      | NO<br>NO       | PROP. GRADING PROP. PAVING             | 0         |
| 1249<br>1250         | ULMUS<br>ULMUS                                                | AMERICAN ELM<br>AMERICAN ELM          | 9"                | REMOVE           | NO<br>NO       | NO<br>NO       | FUTURE RETAIL FUTURE RETAIL                  | 0           | 1623<br>1624         | ULMUS<br>ULMUS                                                | AMERICAN ELM AMERICAN ELM                       | 11"                 | REMOVE<br>REMOVE           | NO<br>NO      | NO<br>NO       | PROP. PAVING<br>PROP. PAVING           | 0         |
| 1252<br>1253         | MACLURA POMIFERA MACLURA POMIFERA                             | BOIS D' ARC<br>BOIS D' ARC            | 10"               | REMOVE           | NO<br>NO       | NO<br>NO       | FUTURE RETAIL FUTURE RETAIL                  | 0 0         | 1628<br>1629         | ULMUS<br>ULMUS                                                | AMERICAN ELM<br>AMERICAN ELM                    | 18"<br>23"          | REMOVE<br>REMOVE           | NO<br>NO      | NO<br>NO       | PROP. BUILDING PROP. PAVING            | 0         |
| 1254<br>1258         | MACLURA POMIFERA CELTIS OCCIDENTALIS                          | BOIS D' ARC HACKBERRY                 | 12"               | REMOVE<br>REMOVE | NO<br>NO       | NO<br>NO       | FUTURE RETAIL FUTURE RETAIL                  | 0           | 1630<br>1635         | ULMUS<br>ULMUS                                                | AMERICAN ELM AMERICAN ELM                       | 7"<br>13"           | REMOVE<br>REMOVE           | NO<br>NO      | NO<br>NO       | PROP. PAVING PROP. BUILDING            | 0         |
| 1259<br>1260         | CELTIS OCCIDENTALIS CELTIS OCCIDENTALIS                       | HACKBERRY<br>HACKBERRY                | 8"                | REMOVE           | NO<br>NO       | NO<br>NO       | FUTURE RETAIL<br>PROP. BUILDING              | 0           | 1637<br>1643         | ULMUS<br>ULMUS                                                | AMERICAN ELM AMERICAN ELM                       | 14"                 | REMOVE<br>REMOVE           | NO<br>NO      | NO<br>NO       | PROP. BUILDING PROP. PAVING            | 0         |
| 1261<br>1266         | CELTIS OCCIDENTALIS MACLURA POMIFERA                          | HACKBERRY<br>BOIS D' ARC              | 8"                | REMOVE<br>REMOVE | NO<br>NO       | NO<br>NO       | PROP. BUILDING PROP. COMMON AREA             | 0           | 1644<br>1645         | ULMUS<br>ULMUS                                                | AMERICAN ELM AMERICAN ELM                       | 9"                  | REMOVE<br>REMOVE           | NO<br>NO      | NO<br>NO       | PROP. PAVING PROP. PAVING              | 0         |
| 1271<br>1272         | CELTIS OCCIDENTALIS CELTIS OCCIDENTALIS                       | HACKBERRY<br>HACKBERRY                | 8"<br>13"         | REMOVE           | NO<br>NO       | NO<br>NO       | PROP.PAVING<br>PROP.PAVING                   | 0           | 1649<br>1650         | ULMUS<br>ULMUS                                                | AMERICAN ELM AMERICAN ELM                       | 13"                 | REMOVE<br>REMOVE           | NO<br>NO      | NO<br>NO       | PROP. PAVING PROP. PAVING              | 0         |
| 1274<br>1275         | CELTIS OCCIDENTALIS ULMUS                                     | HACKBERRY<br>AMERICAN ELM             | 13"<br>6"         | REMOVE<br>REMOVE | NO<br>NO       | NO<br>NO       | PROP.PAVING<br>PROP.PAVING                   | 0           | 1651<br>1652         | ULMUS<br>CELTIS OCCIDENTALIS                                  | AMERICAN ELM<br>HACKBERRY                       | 8''<br>7''          | REMOVE<br>REMOVE           | NO<br>NO      | NO<br>NO       | PROP. BUILDING PROP. BUILDING          | 0         |
| 1276<br>1277         | CELTIS OCCIDENTALIS CELTIS OCCIDENTALIS                       | HACKBERRY<br>HACKBERRY                | 18''<br>12''      | REMOVE<br>REMOVE | NO<br>NO       | NO<br>NO       | PROP.PAVING<br>PROP. BUILDING                | 0           | 1653<br>1654         | ULMUS CELTIS OCCIDENTALIS                                     | AMERICAN ELM HACKBERRY MULTI TRUNK              | 19"                 | REMOVE<br>REMOVE           | NO<br>NO      | NO<br>NO       | PROP. BUILDING PROP. BUILDING          | 0         |
| 1278<br>1279         | CELTIS OCCIDENTALIS CELTIS OCCIDENTALIS                       | HACKBERRY<br>HACKBERRY                | 12"<br>12"        | REMOVE<br>REMOVE | NO<br>NO       | NO<br>NO       | PROP. BUILDING PROP. BUILDING                | 0           | 1655<br>1656         | CELTIS OCCIDENTALIS CELTIS OCCIDENTALIS                       | HACKBERRY MULTI TRUNK HACKBERRY MULTI TRUNK     | 14"<br>15"          | REMOVE                     | NO<br>NO      | NO<br>NO       | PROP. BUILDING PROP. BUILDING          | 0         |
| 1280<br>1281         | CELTIS OCCIDENTALIS CELTIS OCCIDENTALIS                       | HACKBERRY<br>HACKBERRY                | 18''<br>24''      | REMOVE<br>REMOVE | NO<br>NO       | NO<br>NO       | PROP. BUILDING PROP. BUILDING                | 0           | 1657<br>1658         | CELTIS OCCIDENTALIS CELTIS OCCIDENTALIS                       | HACKBERRY<br>HACKBERRY                          | 13"                 | REMOVE                     | NO<br>NO      | NO<br>NO       | PROP. BUILDING PROP. BUILDING          | 0         |
| 1282<br>1283         | CELTIS OCCIDENTALIS ULMUS                                     | HACKBERRY<br>AMERICAN ELM             | 811               | REMOVE<br>REMOVE | NO<br>NO       | NO<br>NO       | PROP. BUILDING<br>PROP. BUILDING             | 0           | 1659<br>1660         | CELTIS OCCIDENTALIS CELTIS OCCIDENTALIS                       | HACKBERRY  HACKBERRY                            | 7"<br>8"            | REMOVE                     | NO<br>NO      | NO<br>NO       | PROP. BUILDING PROP. BUILDING          | 0         |
| 1285<br>1286         | CELTIS OCCIDENTALIS CELTIS OCCIDENTALIS                       | HACKBERRY<br>HACKBERRY                | 8"<br>6"          | REMOVE<br>REMOVE | NO<br>NO       | NO<br>NO       | PROP. BUILDING PROP. BUILDING                | 0           | 1661<br>1662<br>1663 | CELTIS OCCIDENTALIS                                           | AMERICAN ELM MULTI TRUNK HACKBERRY              | 13"                 | REMOVE<br>REMOVE           | NO<br>NO      | NO<br>NO       | PROP. BUILDING PROP. PAVING            | 0         |
| 1287<br>1288         | CELTIS OCCIDENTALIS ULMUS                                     | HACKBERRY<br>AMERICAN ELM             | 16''<br>35''      | REMOVE<br>REMOVE | NO<br>NO       | NO<br>NO       | PROP. BUILDING<br>PROP. BUILDING             | 0           | 1664<br>1665         | ULMUS ULMUS CELTIS OCCIDENTALIS                               | AMERICAN ELM  AMERICAN ELM  HACKBERRY           | 7''<br>10''<br>11'' | REMOVE<br>REMOVE           | NO<br>NO      | NO<br>NO<br>NO | PROP. PAVING PROP. PAVING PROP. PAVING | 0         |
| 1289<br>1291         | CELTIS OCCIDENTALIS CELTIS OCCIDENTALIS                       | HACKBERRY<br>HACKBERRY                | 16"<br>20"        | REMOVE<br>REMOVE | NO<br>NO       | NO<br>NO       | PROP. BUILDING<br>PROP. BUILDING             | 0           | 1665<br>1666<br>1667 | CELTIS OCCIDENTALIS  CELTIS OCCIDENTALIS  CELTIS OCCIDENTALIS | HACKBERRY  HACKBERRY  HACKBERRY                 | 11"<br>12"<br>11"   | REMOVE<br>REMOVE           | NO<br>NO      | NO<br>NO       | PROP. PAVING PROP. PAVING PROP. PAVING | 0         |
| 1292<br>1293         | ULMUS<br>CELTIS OCCIDENTALIS                                  | AMERICAN ELM<br>HACKBERRY             | 35"<br>10"        | REMOVE<br>REMOVE | NO<br>NO       | NO<br>NO       | PROP. BUILDING<br>PROP. BUILDING             | 0           | 1668<br>1669         | CELTIS OCCIDENTALIS  ULMUS                                    | HACKBERRY  HACKBERRY  AMERICAN ELM              | 11"<br>11"<br>12"   | REMOVE                     | NO<br>NO      | NO<br>NO       | PROP. PAVING PROP. PAVING PROP. PAVING | 0         |
| 1294<br>1295         | CELTIS OCCIDENTALIS CELTIS OCCIDENTALIS                       | HACKBERRY<br>HACKBERRY                | 15"<br>10"        | REMOVE<br>REMOVE | NO<br>NO       | NO<br>NO       | PROP. BUILDING<br>PROP. BUILDING             | 0           | 1670<br>1671         | ULMUS<br>ULMUS                                                | AMERICAN ELM  AMERICAN ELM  AMERICAN ELM        | 13"<br>15"          | REMOVE<br>REMOVE           | NO<br>NO      | NO<br>NO       | PROP. PAVING PROP. PAVING PROP. PAVING | 0         |
| 1296<br>1297         | CELTIS OCCIDENTALIS CELTIS OCCIDENTALIS                       | HACKBERRY<br>HACKBERRY                | 30"               | REMOVE<br>REMOVE | NO<br>NO       | NO<br>NO       | PROP. BUILDING<br>PROP. BUILDING             | 0           | 1673<br>1674         | ULMUS<br>CELTIS OCCIDENTALIS                                  | AMERICAN ELM<br>HACKBERRY                       | 8"<br>12"           | REMOVE<br>REMOVE           | NO<br>NO      | NO<br>NO       | PROP. PAVING PROP. PAVING              | 0         |
| 1298<br>1299         | CELTIS OCCIDENTALIS CELTIS OCCIDENTALIS                       | HACKBERRY<br>HACKBERRY                | 34"               | REMOVE<br>REMOVE | NO<br>NO       | NO<br>NO       | PROP. BUILDING<br>PROP. BUILDING             | 0           | 1675<br>1676         | MACLURA POMIFERA ULMUS                                        | BOIS D'ARC AMERICAN ELM                         | 15"                 | REMOVE<br>REMOVE           | NO<br>NO      | NO<br>NO       | PROP. PAVING PROP. PAVING              | 0         |
| 1300<br>1301         | CELTIS OCCIDENTALIS CELTIS OCCIDENTALIS                       | HACKBERRY<br>HACKBERRY                | 12"               | REMOVE<br>REMOVE | NO<br>NO       | NO<br>NO       | PROP. BUILDING<br>PROP. BUILDING             | 0           | 1677<br>1678         | ULMUS<br>CELTIS OCCIDENTALIS                                  | AMERICAN ELM<br>HACKERRY                        | 10"                 | REMOVE<br>REMOVE           | NO<br>NO      | NO<br>NO       | FUTURE LOT FUTURE LOT                  | 0         |
| 1302<br>1303         | CELTIS OCCIDENTALIS CELTIS OCCIDENTALIS                       | HACKBERRY<br>HACKBERRY                | 18"               | REMOVE<br>REMOVE | NO<br>NO       | NO<br>NO       | PROP. BUILDING<br>PROP. BUILDING             | 0           | 1679<br>1680         | CELTIS OCCIDENTALIS CELTIS OCCIDENTALIS                       | HACKBERRY<br>HACKBERRY                          | 11"                 | REMOVE<br>REMOVE           | NO<br>NO      | NO<br>NO       | FUTURE LOT FUTURE LOT                  | 0         |
| 1304<br>1305         | CELTIS OCCIDENTALIS ULMUS                                     | HACKBERRY<br>AMERICAN ELM             | 13"               | REMOVE<br>REMOVE | NO<br>NO       | NO<br>NO       | PROP. BUILDING PROP. BUILDING                | 0           | 1681<br>1682         | CELTIS OCCIDENTALIS CELTIS OCCIDENTALIS                       | HACKBERRY MULTI TRUNK HACKBERRY                 | 19"<br>16"          | REMOVE<br>REMOVE           | NO<br>NO      | NO<br>NO       | FUTURE LOT FUTURE LOT                  | 0         |
| 1306<br>1307         | ULMUS CELTIS OCCIDENTALIS                                     | AMERICAN ELM HACKBERRY                | 9"                | REMOVE<br>REMOVE | NO<br>NO       | NO<br>NO       | PROP. BUILDING PROP. BUILDING                | 0           | 1684<br>1685         | CELTIS OCCIDENTALIS ULMUS                                     | HACKBERRY MULTI TRUNK AMERICAN ELM              | 15"<br>11"          | REMOVE<br>REMOVE           | NO<br>NO      | NO<br>NO       | FUTURE LOT FUTURE LOT                  | 0         |
| 1309<br>1310         | CELTIS OCCIDENTALIS  CELTIS OCCIDENTALIS                      | HACKBERRY<br>HACKBERRY                | 8"<br>8"<br>7"    | REMOVE<br>REMOVE | NO<br>NO       | NO<br>NO       | PROP. BUILDING PROP. BUILDING                | 0           | 1687<br>1688         | CELTIS OCCIDENTALIS CELTIS OCCIDENTALIS                       | HACKBERRY<br>HACKBERRY                          | 11"<br>14"          | REMOVE<br>REMOVE           | NO<br>NO      | NO<br>NO       | FUTURE LOT<br>FUTURE LOT               | 0         |
| 1311<br>1312<br>1313 | CELTIS OCCIDENTALIS CELTIS OCCIDENTALIS CELTIS OCCIDENTALIS   | HACKBERRY<br>HACKBERRY<br>HACKBERRY   | 17"               | REMOVE<br>REMOVE | NO<br>NO       | NO<br>NO<br>NO | PROP. BUILDING PROP. BUILDING PROP. BUILDING | 0 0         | 1689<br>1690         | ULMUS<br>ULMUS                                                | AMERICAN ELM AMERICAN ELM                       | 8"<br>10"           | REMOVE<br>REMOVE           | NO<br>NO      | NO<br>NO       | FUTURE LOT<br>FUTURE LOT               | 0         |
| 1314<br>1315         | ULMUS CELTIS OCCIDENTALIS                                     | AMERICAN ELM HACKBERRY                | 30"               | REMOVE<br>REMOVE | NO NO          | NO<br>NO       | PROP. BUILDING PROP.PAVING                   | 0           | 1691<br>1693         | ULMUS<br>ULMUS                                                | AMERICAN ELM<br>AMERICAN ELM                    | 11''<br>9''         | REMOVE<br>REMOVE           | NO<br>NO      | NO<br>NO       | FUTURE LOT FUTURE LOT                  | 0         |
| 1317<br>1318         | CELTIS OCCIDENTALIS  CELTIS OCCIDENTALIS  CELTIS OCCIDENTALIS | HACKBERRY<br>HACKBERRY                | 8"                | REMOVE<br>REMOVE | NO<br>NO       | NO<br>NO       | PROP.PAVING PROP.PAVING                      | 0           | 1696<br>1697         | ULMUS<br>CELTIS OCCIDENTALIS                                  | AMERICAN ELM<br>HACKBERRY                       | 8"<br>15"           | REMOVE<br>REMOVE           | NO<br>NO      | NO<br>NO       | FUTURE LOT<br>FUTURE LOT               | 0         |
| 1319<br>1320         | CELTIS OCCIDENTALIS  CELTIS OCCIDENTALIS  CELTIS OCCIDENTALIS | HACKBERRY<br>HACKBERRY                | 8"                | REMOVE<br>REMOVE | NO<br>NO       | NO<br>NO       | PROP.PAVING PROP.PAVING                      | 0           | 1698<br>1699         | CELTIS OCCIDENTALIS ULMUS                                     | HACKBERRY AMERICAN ELM                          | 8''<br>10''         | REMOVE<br>REMOVE           | NO<br>NO      | NO<br>NO       | FUTURE LOT<br>FUTURE LOT               | 0         |
| 1321<br>1322         | CELTIS OCCIDENTALIS CELTIS OCCIDENTALIS                       | HACKBERRY<br>HACKBERRY                | 8"                | REMOVE<br>REMOVE | NO<br>NO       | NO<br>NO       | PROP.PAVING<br>PROP.PAVING                   | 0           | 1700<br>1701         | ULMUS<br>ULMUS                                                | AMERICAN ELM<br>AMERICAN ELM                    | 9"                  | REMOVE<br>REMOVE           | NO NO         | NO<br>NO       | FUTURE LOT FUTURE LOT                  | 0         |
| 1323<br>1324         | CELTIS OCCIDENTALIS CELTIS OCCIDENTALIS                       | HACKBERRY<br>HACKBERRY                | 7''<br>9''        | REMOVE<br>REMOVE | NO<br>NO       | NO<br>NO       | PROP.PAVING<br>PROP.PAVING                   | 0           | 1702<br>1703         | CELTIS OCCIDENTALIS ULMUS                                     | HACKBERRY AMERICAN ELM                          | 11"<br>8"           | REMOVE<br>REMOVE           | NO<br>NO      | NO<br>NO       | FUTURE LOT FUTURE LOT                  | 0         |
| 1325<br>1326         | CELTIS OCCIDENTALIS CELTIS OCCIDENTALIS                       | HACKBERRY<br>HACKBERRY                | 19"<br>6"         | REMOVE<br>REMOVE | NO<br>NO       | NO<br>NO       | PROP.PAVING<br>PROP.PAVING                   | 0           | 1704<br>1705         | ULMUS<br>ULMUS                                                | AMERICAN ELM AMERICAN ELM                       | 15''<br>14''        | REMOVE<br>REMOVE           | NO<br>NO      | NO<br>NO       | FUTURE LOT FUTURE LOT                  | 0         |
| 1327<br>1328         | CELTIS OCCIDENTALIS CELTIS OCCIDENTALIS                       | HACKBERRY<br>HACKBERRY                | 10"<br>10"        | REMOVE<br>REMOVE | NO<br>NO       | NO<br>NO       | PROP.PAVING<br>PROP.PAVING                   | 0           | 1708<br>1709         | ULMUS<br>CELTIS OCCIDENTALIS                                  | AMERICAN ELM<br>HACKBERRY                       | 13"                 | REMOVE<br>REMOVE           | NO<br>NO      | NO<br>NO       | FUTURE LOT FUTURE LOT                  | 0         |
| 1329<br>1330         | CELTIS OCCIDENTALIS CELTIS OCCIDENTALIS                       | HACKBERRY<br>HACKBERRY                | 13"<br>8"         | REMOVE<br>REMOVE | NO<br>NO       | NO<br>NO       | PROP.PAVING<br>PROP.PAVING                   | 0           | 1710<br>1711         | CELTIS OCCIDENTALIS  ULMUS                                    | HACKBERRY MULTI TRUNK  AMERICAN ELM             | 12"                 | REMOVE<br>REMOVE           | NO<br>NO      | NO<br>NO       | FUTURE LOT FUTURE LOT                  | 0         |
| 1331<br>1332         | CELTIS OCCIDENTALIS CELTIS OCCIDENTALIS                       | HACKBERRY<br>HACKBERRY                | 8''<br>36''       | REMOVE<br>REMOVE | NO<br>NO       | NO<br>NO       | PROP. BUILDING<br>PROP. BUILDING             | 0           | 1712<br>1714<br>1757 | CELTIS OCCIDENTALIS CELTIS OCCIDENTALIS ULMUS                 | HACKBERRY<br>HACKBERRY                          | 12"<br>10"<br>6"    | REMOVE<br>REMOVE           | NO<br>NO      | NO<br>NO       | FUTURE LOT FUTURE LOT                  | 0         |
| 1333<br>1334         | CELTIS OCCIDENTALIS ULMUS                                     | HACKBERRY<br>AMERICAN ELM             | 10"               | REMOVE<br>REMOVE | NO<br>NO       | NO<br>NO       | PROP. BUILDING<br>PROP. BUILDING             | 0           | 1758<br>1782         | CELTIS OCCIDENTALIS ULMUS                                     | AMERICAN ELM HACKBERRY AMERICAN ELM MULTI TRUNK | 9''                 | REMOVE<br>REMOVE<br>REMOVE | NO<br>NO      | NO<br>NO       | PROP. PAVING PROP. PAVING PROP. PAVING | 0         |
| 1335<br>1336         | CELTIS OCCIDENTALIS ULMUS                                     | HACKBERRY<br>AMERICAN ELM             | 10"               | REMOVE<br>REMOVE | NO<br>NO       | NO<br>NO       | PROP. BUILDING<br>PROP. BUILDING             | 0           | 1784<br>1785         | ULMUS<br>ULMUS                                                | AMERICAN ELM                                    | 8"                  | REMOVE                     | NO<br>NO      | NO<br>NO       | PROP. PAVING                           | 0         |
| 1337<br>1338         | CELTIS OCCIDENTALIS CELTIS OCCIDENTALIS                       | HACKBERRY<br>HACKBERRY                | 20"               | REMOVE<br>REMOVE | NO<br>NO       | NO<br>NO       | PROP. BUILDING<br>PROP. BUILDING             | 0           | 1789<br>1797         | CELTIS OCCIDENTALIS ULMUS                                     | AMERICAN ELM HACKBERRY AMERICAN ELM             | 11"<br>14"<br>8"    | REMOVE<br>REMOVE<br>REMOVE | NO<br>NO      | NO<br>NO<br>NO | PROP. PAVING PROP. PAVING FUTURE LOT   | 0         |
| 1339<br>1340         | CELTIS OCCIDENTALIS ULMUS                                     | HACKBERRY<br>AMERICAN ELM             | 36"               | REMOVE<br>REMOVE | NO<br>NO       | NO<br>NO       | PROP. BUILDING PROP. BUILDING                | 0           | 1797<br>1798<br>1799 | CELTIS OCCIDENTALIS CELTIS OCCIDENTALIS                       | HACKBERRY HACKBERRY                             | 8<br>17''<br>8''    | REMOVE<br>REMOVE           | NO<br>NO      | NO<br>NO       | FUTURE LOT FUTURE LOT                  | 0         |
| 1341<br>1342         | ULMUS CELTIS OCCIDENTALIS                                     | AMERICAN ELM<br>HACKBERRY             | 10"               | REMOVE<br>REMOVE | NO<br>NO       | NO<br>NO       | PROP. BUILDING PROP. BUILDING                | 0           | 1800<br>1802         | CELTIS OCCIDENTALIS  CELTIS OCCIDENTALIS                      | HACKBERRY<br>HACKBERRY                          | 11"<br>12"          | REMOVE<br>REMOVE           | NO<br>NO      | NO<br>NO       | FUTURE LOT FUTURE LOT                  | 0         |
| 1343<br>1344         | CELTIS OCCIDENTALIS CELTIS OCCIDENTALIS                       | HACKBERRY<br>HACKBERRY                | 10"               | REMOVE<br>REMOVE | NO<br>NO       | NO<br>NO       | PROP. BUILDING PROP. BUILDING                | 0           | 1803<br>1804         | CELTIS OCCIDENTALIS  CELTIS OCCIDENTALIS                      | HACKBERRY<br>HACKBERRY                          | 14"<br>9"           | REMOVE<br>REMOVE           | NO<br>NO      | NO<br>NO       | FUTURE LOT FUTURE LOT                  | 0         |
| 1346<br>1347         | CELTIS OCCIDENTALIS CELTIS OCCIDENTALIS                       | HACKBERRY<br>HACKBERRY                | 20"<br>15"        | REMOVE<br>REMOVE | NO<br>NO       | NO<br>NO       | PROP. BUILDING PROP. BUILDING                | 0           | 1806<br>1807         | CELTIS OCCIDENTALIS CELTIS OCCIDENTALIS                       | HACKBERRY<br>HACKBERRY                          | 8"<br>17"           | REMOVE<br>REMOVE           | NO<br>NO      | NO<br>NO       | FUTURE LOT RETAINING WALL              | 0         |
| 1348<br>1349         | CELTIS OCCIDENTALIS  CELTIS OCCIDENTALIS                      | HACKBERRY<br>HACKBERRY                | 20"               | REMOVE<br>REMOVE | NO NO          | NO<br>NO       | PROP. BUILDING PROP. BUILDING                | 0           | 1808<br>1809         | CELTIS OCCIDENTALIS CELTIS OCCIDENTALIS                       | HACKBERRY MUTLI TRUNK HACKBERRY                 | 18"<br>8"           | REMOVE<br>REMOVE           | NO<br>NO      | NO<br>NO       | RETAINING WALL RETAINING WALL          | 0         |
| 1351<br>1352         | CELTIS OCCIDENTALIS  CELTIS OCCIDENTALIS                      | HACKBERRY<br>HACKBERRY                | 20"<br>10"<br>10" | REMOVE<br>REMOVE | NO<br>NO       | NO<br>NO       | PROP. BUILDING PROP. BUILDING                | 0 0         | 1810<br>1811         | CELTIS OCCIDENTALIS CELTIS OCCIDENTALIS                       | HACKBERRY MUTLI TRUNK HACKBERRY                 | 12''<br>9''         | REMOVE<br>REMOVE           | NO<br>NO      | NO<br>NO       | RETAINING WALL RETAINING WALL          | 0         |
| 1353<br>1354<br>1355 | CELTIS OCCIDENTALIS  CELTIS OCCIDENTALIS                      | HACKBERRY<br>HACKBERRY<br>HACKBERRY   | 10"               | REMOVE<br>REMOVE | NO<br>NO<br>NO | NO<br>NO       | PROP. BUILDING PROP. BUILDING PROP. BUILDING | 0 0         | 1812<br>1813         | CELTIS OCCIDENTALIS CELTIS OCCIDENTALIS                       | HACKBERRY<br>HACKBERRY                          | 9"                  | REMOVE<br>REMOVE           | NO<br>NO      | NO<br>NO       | RETAINING WALL RETAINING WALL          | 0         |
| 1355<br>1356<br>1358 | CELTIS OCCIDENTALIS  CELTIS OCCIDENTALIS  ULMUS               | HACKBERRY  HACKBERRY  AMERICAN ELM    | 30"               | REMOVE<br>REMOVE | NO NO          | NO<br>NO       | PROP. BUILDING PROP. BUILDING PROP. BUILDING | 0           | 1814<br>1815         | CELTIS OCCIDENTALIS CELTIS OCCIDENTALIS                       | HACKBERRY<br>HACKBERRY                          | 9''<br>10''         | REMOVE<br>REMOVE           | NO<br>NO      | NO<br>NO       | RETAINING WALL RETAINING WALL          | 0         |
| 1358<br>1359<br>1360 | ULMUS  CELTIS OCCIDENTALIS                                    | AMERICAN ELM  AMERICAN ELM  HACKBERRY | 10"               | REMOVE<br>REMOVE | NO NO          | NO<br>NO       | PROP. BUILDING PROP. BUILDING PROP. BUILDING | 0           | 1816<br>1835         | CELTIS OCCIDENTALIS CELTIS OCCIDENTALIS                       | HACKBERRY MUTLI TRUNK HACKBERRY MUTLI TRUNK     | 15"<br>17"          | REMOVE<br>REMOVE           | NO<br>NO      | NO<br>NO       | RETAINING WALL PROP. BUILDING          | 0         |
| 1360<br>1361<br>1376 | ULMUS<br>ULMUS                                                | AMERICAN ELM  AMERICAN ELM            | 18"               | REMOVE<br>REMOVE | NO NO          | NO<br>NO       | PROP. BUILDING  RETAINING WALL               | 0           | 1836<br>1837         | CELTIS OCCIDENTALIS CELTIS OCCIDENTALIS                       | HACKBERRY<br>HACKBERRY                          | 14''<br>19''        | REMOVE<br>REMOVE           | NO<br>NO      | NO<br>NO       | PROP. BUILDING PROP. BUILDING          | 0         |
| 1376<br>1379<br>1380 | CELTIS OCCIDENTALIS CELTIS OCCIDENTALIS                       | HACKBERRY HACKBERRY                   | 8"<br>12"         | REMOVE<br>REMOVE | NO<br>NO       | NO NO          | RETAINING WALL RETAINING WALL RETAINING WALL | 0           | 1838<br>1839         | CELTIS OCCIDENTALIS CELTIS OCCIDENTALIS                       | HACKBERRY<br>HACKBERRY MUTLI TRUNK              | 16"<br>15"          | REMOVE<br>REMOVE           | NO<br>NO      | NO<br>NO       | PROP. BUILDING<br>PROP. BUILDING       | 0         |
| 1380<br>1382<br>1384 | MACLURA POMIFERA CELTIS OCCIDENTALIS                          | BOIS D' ARC HACKBERRY                 | 8"<br>8"          | REMOVE<br>REMOVE | NO<br>NO       | NO NO          | RETAINING WALL RETAINING WALL RETAINING WALL | 0 0         | 1840<br>1841         | CELTIS OCCIDENTALIS CELTIS OCCIDENTALIS                       | HACKBERRY<br>HACKBERRY                          | 14"<br>12"          | REMOVE<br>REMOVE           | NO<br>NO      | NO<br>NO       | PROP. BUILDING PROP. BUILDING          | 0         |
| 1384<br>1385<br>1386 | MACLURA POMIFERA  ULMUS                                       | BOIS D' ARC AMERICAN ELM              | 12"<br>13"        | REMOVE<br>REMOVE | NO NO          | NO<br>NO       | RETAINING WALL RETAINING WALL RETAINING WALL | 0           | 1842<br>1843         | CELTIS OCCIDENTALIS CELTIS OCCIDENTALIS                       | HACKBERRY<br>HACKBERRY                          | 12"<br>9"           | REMOVE<br>REMOVE           | NO<br>NO      | NO<br>NO       | PROP. BUILDING<br>PROP. PAVING         | 0         |
| 1386<br>1387<br>1388 | CELTIS OCCIDENTALIS CELTIS OCCIDENTALIS                       | HACKBERRY HACKBERRY                   | 8"                | REMOVE<br>REMOVE | NO NO          | NO<br>NO       | RETAINING WALL RETAINING WALL                | 0           | 1844<br>1845         | CELTIS OCCIDENTALIS CELTIS OCCIDENTALIS                       | HACKBERRY<br>HACKBERRY MUTLI TRUNK              | 7"<br>13"           | REMOVE<br>REMOVE           | NO<br>NO      | NO<br>NO       | PROP. PAVING<br>PROP. PAVING           | 0         |
| 1389<br>1392         | CELTIS OCCIDENTALIS  CELTIS OCCIDENTALIS  CELTIS OCCIDENTALIS | HACKBERRY<br>HACKBERRY                | 8"<br>12"         | REMOVE<br>REMOVE | NO<br>NO       | NO<br>NO       | RETAINING WALL RETAINING WALL                | 0           | 1846<br>1847         | CELTIS OCCIDENTALIS ULMUS                                     | HACKBERRY<br>AMERICAN ELM                       | 10"<br>16"          | REMOVE<br>REMOVE           | NO<br>NO      | NO<br>NO       | PROP. PAVING<br>PROP. BUILDING         | 0         |
| 1393<br>1394         | CELTIS OCCIDENTALIS  CELTIS OCCIDENTALIS  CELTIS OCCIDENTALIS | HACKBERRY<br>HACKBERRY                | 8"                | REMOVE<br>REMOVE | NO NO          | NO<br>NO       | RETAINING WALL RETAINING WALL                | 0           |                      |                                                               |                                                 |                     |                            |               |                |                                        |           |
| 1398<br>1399         | CELTIS OCCIDENTALIS  CELTIS OCCIDENTALIS  CELTIS OCCIDENTALIS | HACKBERRY<br>HACKBERRY                | 14"               | REMOVE<br>REMOVE | NO<br>NO       | NO<br>NO       | PROP. BUILDING PROP. BUILDING                | 0           |                      |                                                               |                                                 |                     |                            |               |                |                                        |           |
|                      |                                                               | HACKBERRY                             | 8"                | REMOVE           | NO             | NO             | PROP. BUILDING                               | 0           |                      |                                                               |                                                 |                     |                            |               |                |                                        |           |
| 1400<br>1401         | CELTIS OCCIDENTALIS MACLURA POMIFERA                          | BOIS D' ARC                           | 12"               | REMOVE           | NO             | NO             | PROP. BUILDING                               | 0           |                      |                                                               |                                                 |                     |                            |               |                |                                        |           |

| 311                  | NAME<br>QUERCUS                                                | COMMON NAME<br>OAK                                    | DBH<br>30"        | STATUS<br>REMOVE | QUALITY<br>YES    | REQUIRED<br>YES   | EXEMPT-REASON PROP. BUILDING                                         | INC<br>60      |
|----------------------|----------------------------------------------------------------|-------------------------------------------------------|-------------------|------------------|-------------------|-------------------|----------------------------------------------------------------------|----------------|
| 312<br>322           | QUERCUS<br>QUERCUS                                             | OAK<br>OAK                                            | 30"<br>14"        | REMOVE<br>REMOVE | YES<br>YES        | YES<br>YES        | PROP. BUILDING PROP. PAVING                                          | 60             |
| 491<br>536           | JUNIPERUS VIRGINIANA JUNIPERUS VIRGINIANA                      | EASTERN RED CEDAR<br>EASTERN RED CEDAR                | 30''<br>26''      | REMOVE<br>REMOVE | YES<br>NO         | YES<br>YES        | PROP. PAVING PROP. BUILDING                                          | 6<br>5         |
| 557<br>561           | JUNIPERUS VIRGINIANA JUNIPERUS VIRGINIANA                      | EASTERN RED CEDAR EASTERN RED CEDAR                   | 18"<br>18"        | REMOVE<br>REMOVE | NO<br>NO          | YES<br>YES        | PROP. BUILDING PROP. BUILDING                                        | 3              |
| 564<br>1149          | JUNIPERUS VIRGINIANA JUNIPERUS VIRGINIANA                      | EASTERN RED CEDAR                                     | 6"                | REMOVE           | NO<br>NO          | YES<br>YES        | PROP. BUILDING PROP. PAVING                                          | 6              |
| 1150<br>1151<br>1152 | JUNIPERUS VIRGINIANA JUNIPERUS VIRGINIANA JUNIPERUS VIRGINIANA | EASTERN RED CEDAR EASTERN RED CEDAR EASTERN RED CEDAR | 6"                | REMOVE<br>REMOVE | NO<br>NO          | YES<br>YES<br>YES | FUTURE RETAIL FUTURE RETAIL WATER EASEMENT                           | 6              |
| 1153<br>1154         | JUNIPERUS VIRGINIANA JUNIPERUS VIRGINIANA                      | EASTERN RED CEDAR EASTERN RED CEDAR                   | 8''               | REMOVE<br>REMOVE | NO<br>NO          | YES<br>YES        | FUTURE RETAIL FUTURE RETAIL                                          | 8              |
| 1155<br>1156         | JUNIPERUS VIRGINIANA JUNIPERUS VIRGINIANA                      | EASTERN RED CEDAR<br>EASTERN RED CEDAR                | 8"<br>10"         | REMOVE<br>REMOVE | NO<br>NO          | YES<br>YES        | FUTURE RETAIL<br>FUTURE RETAIL                                       | 8              |
| 1157<br>1158         | JUNIPERUS VIRGINIANA JUNIPERUS VIRGINIANA                      | EASTERN RED CEDAR EASTERN RED CEDAR                   | 6"<br>12"         | REMOVE<br>REMOVE | NO<br>NO          | YES<br>YES        | FUTURE RETAIL FUTURE RETAIL                                          | 17             |
| 1159<br>1161         | JUNIPERUS VIRGINIANA JUNIPERUS VIRGINIANA                      | EASTERN RED CEDAR EASTERN RED CEDAR                   | 12"               | REMOVE           | NO<br>NO          | YES<br>YES        | FUTURE RETAIL  FUTURE RETAIL                                         | 17             |
| 1162<br>1163<br>1165 | JUNIPERUS VIRGINIANA JUNIPERUS VIRGINIANA JUNIPERUS VIRGINIANA | EASTERN RED CEDAR EASTERN RED CEDAR EASTERN RED CEDAR | 6"<br>6"<br>10"   | REMOVE<br>REMOVE | NO<br>NO          | YES<br>YES<br>YES | FUTURE RETAIL FUTURE RETAIL FUTURE RETAIL                            | 6              |
| 1166<br>1167         | JUNIPERUS VIRGINIANA JUNIPERUS VIRGINIANA                      | EASTERN RED CEDAR EASTERN RED CEDAR                   | 6"                | REMOVE<br>REMOVE | NO<br>NO          | YES               | FUTURE RETAIL  FUTURE RETAIL                                         | 6              |
| 1168<br>1169         | JUNIPERUS VIRGINIANA JUNIPERUS VIRGINIANA                      | EASTERN RED CEDAR EASTERN RED CEDAR                   | 10"<br>12"        | REMOVE<br>REMOVE | NO<br>NO          | YES<br>YES        | FUTURE RETAIL FUTURE RETAIL                                          | 1              |
| 1170<br>1171         | JUNIPERUS VIRGINIANA JUNIPERUS VIRGINIANA                      | EASTERN RED CEDAR EASTERN RED CEDAR                   | 8"<br>6"          | REMOVE<br>REMOVE | NO<br>NO          | YES<br>YES        | FUTURE RETAIL FUTURE RETAIL                                          | - 6            |
| 1172<br>1173         | JUNIPERUS VIRGINIANA JUNIPERUS VIRGINIANA                      | EASTERN RED CEDAR EASTERN RED CEDAR                   | 6"                | REMOVE           | NO<br>NO          | YES<br>YES        | FUTURE RETAIL  FUTURE RETAIL                                         | 6              |
| 1174<br>1175<br>1176 | JUNIPERUS VIRGINIANA JUNIPERUS VIRGINIANA JUNIPERUS VIRGINIANA | EASTERN RED CEDAR EASTERN RED CEDAR EASTERN RED CEDAR | 8"<br>6"          | REMOVE<br>REMOVE | NO<br>NO          | YES<br>YES<br>YES | FUTURE RETAIL FUTURE RETAIL FUTURE RETAIL                            | 8<br>6<br>8    |
| 1177<br>1178         | JUNIPERUS VIRGINIANA JUNIPERUS VIRGINIANA                      | EASTERN RED CEDAR<br>EASTERN RED CEDAR                | 8"<br>12"         | REMOVE<br>REMOVE | NO<br>NO          | YES<br>YES        | FUTURE RETAIL  FUTURE RETAIL                                         | 8              |
| 1179<br>1180         | JUNIPERUS VIRGINIANA JUNIPERUS VIRGINIANA                      | EASTERN RED CEDAR EASTERN RED CEDAR                   | 10"<br>12"        | REMOVE<br>REMOVE | NO<br>NO          | YES<br>YES        | FUTURE RETAIL FUTURE RETAIL                                          | 10             |
| 1181<br>1182         | JUNIPERUS VIRGINIANA JUNIPERUS VIRGINIANA                      | EASTERN RED CEDAR EASTERN RED CEDAR                   | 6"<br>14"         | REMOVE<br>REMOVE | NO<br>NO          | YES<br>YES        | PROP. SWALE FUTURE RETAIL                                            | 14             |
| 1183<br>1184         | JUNIPERUS VIRGINIANA JUNIPERUS VIRGINIANA                      | EASTERN RED CEDAR EASTERN RED CEDAR                   | 15"               | REMOVE<br>REMOVE | NO<br>NO          | YES<br>YES        | PROP. BUILDING PROP. BUILDING                                        | 6<br>1!        |
| 1185<br>1186<br>1187 | JUNIPERUS VIRGINIANA JUNIPERUS VIRGINIANA JUNIPERUS VIRGINIANA | EASTERN RED CEDAR EASTERN RED CEDAR EASTERN RED CEDAR | 8"<br>6"<br>10"   | REMOVE<br>REMOVE | NO<br>NO<br>NO    | YES<br>YES<br>YES | PROP. BUILDING FUTURE RETAIL FUTURE RETAIL                           | 8<br>6         |
| 1187<br>1188<br>1189 | JUNIPERUS VIRGINIANA JUNIPERUS VIRGINIANA                      | EASTERN RED CEDAR EASTERN RED CEDAR                   | 10"               | REMOVE<br>REMOVE | NO<br>NO          | YES<br>YES        | FUTURE RETAIL PROP. SWALE                                            | 10             |
| 1190<br>1191         | QUERCUS JUNIPERUS VIRGINIANA                                   | OAK EASTERN RED CEDAR                                 | 12"<br>10"        | REMOVE<br>REMOVE | YES<br>NO         | YES<br>YES        | PROP. SWALE PROP. SWALE                                              | 1:             |
| 1192<br>1193         | JUNIPERUS VIRGINIANA JUNIPERUS VIRGINIANA                      | EASTERN RED CEDAR<br>EASTERN RED CEDAR                | 10"<br>14"        | REMOVE<br>REMOVE | NO<br>NO          | YES<br>YES        | PROP. SWALE PROP. BUILDING                                           | 10             |
| 1194<br>1195         | JUNIPERUS VIRGINIANA JUNIPERUS VIRGINIANA                      | EASTERN RED CEDAR EASTERN RED CEDAR                   | 12"<br>8"         | REMOVE<br>REMOVE | NO<br>NO          | YES<br>YES        | PROP. BUILDING PROP. BUILDING                                        | 8              |
| 1196<br>1197         | JUNIPERUS VIRGINIANA JUNIPERUS VIRGINIANA                      | EASTERN RED CEDAR EASTERN RED CEDAR                   | 6"<br>6"          | REMOVE<br>REMOVE | NO<br>NO          | YES<br>YES<br>YES | PROP. BUILDING PROP. BUILDING                                        | 6<br>6         |
| 1198<br>1199<br>1200 | JUNIPERUS VIRGINIANA JUNIPERUS VIRGINIANA JUNIPERUS VIRGINIANA | EASTERN RED CEDAR EASTERN RED CEDAR EASTERN RED CEDAR | 6"<br>6"          | REMOVE<br>REMOVE | NO<br>NO          | YES<br>YES        | PROP. BUILDING PROP. BUILDING PROP. SWALE                            | 6              |
| 1201<br>1202         | JUNIPERUS VIRGINIANA JUNIPERUS VIRGINIANA                      | EASTERN RED CEDAR EASTERN RED CEDAR                   | 13"<br>13"        | REMOVE<br>REMOVE | NO<br>NO          | YES<br>YES        | FUTURE RETAIL FUTURE RETAIL                                          | 1:             |
| 1203<br>1204         | JUNIPERUS VIRGINIANA JUNIPERUS VIRGINIANA                      | EASTERN RED CEDAR<br>EASTERN RED CEDAR                | 6''<br>6''        | REMOVE<br>REMOVE | NO<br>NO          | YES<br>YES        | FUTURE RETAIL<br>FUTURE RETAIL                                       | 6              |
| 1205<br>1206         | JUNIPERUS VIRGINIANA JUNIPERUS VIRGINIANA                      | EASTERN RED CEDAR EASTERN RED CEDAR                   | 6"<br>8"          | REMOVE           | NO<br>NO          | YES<br>YES        | FUTURE RETAIL FUTURE RETAIL                                          | 8              |
| 1207<br>1208<br>1209 | JUNIPERUS VIRGINIANA JUNIPERUS VIRGINIANA JUNIPERUS VIRGINIANA | EASTERN RED CEDAR EASTERN RED CEDAR EASTERN RED CEDAR | 8"<br>12"<br>12"  | REMOVE<br>REMOVE | NO<br>NO          | YES<br>YES<br>YES | FUTURE RETAIL FUTURE RETAIL FUTURE RETAIL                            | 17<br>17       |
| 1210<br>1211         | JUNIPERUS VIRGINIANA JUNIPERUS VIRGINIANA                      | EASTERN RED CEDAR EASTERN RED CEDAR                   |                   | REMOVE<br>REMOVE | NO<br>NO          | YES<br>YES        | FUTURE RETAIL  FUTURE RETAIL                                         | 17             |
| 1212<br>1215         | JUNIPERUS VIRGINIANA  QUERCUS                                  | EASTERN RED CEDAR<br>OAK                              | 12''<br>7''       | REMOVE<br>REMOVE | NO<br>YES         | YES<br>YES        | FUTURE RETAIL FUTURE RETAIL                                          | 7              |
| 1216<br>1217         | JUNIPERUS VIRGINIANA<br>QUERCUS                                | EASTERN RED CEDAR<br>OAK                              | 11"<br>36"        | REMOVE<br>REMOVE | NO<br>YES         | YES<br>YES        | FUTURE RETAIL PROP. BUILDING                                         | 77             |
| 1218                 | CARYA ILLINOINESIS JUNIPERUS VIRGINIANA                        | PECAN  EASTERN RED CEDAR                              | 10"               | REMOVE           | YES<br>NO         | YES<br>YES        | PROP. BUILDING PROP. BUILDING                                        | 10             |
| 1229<br>1230<br>1231 | JUNIPERUS VIRGINIANA JUNIPERUS VIRGINIANA JUNIPERUS VIRGINIANA | EASTERN RED CEDAR EASTERN RED CEDAR EASTERN RED CEDAR | 7"<br>18"<br>30"  | REMOVE<br>REMOVE | NO<br>NO<br>NO    | YES<br>YES<br>YES | PROP.BUILDING PROP.BUILDING PROP.BUILDING                            | 36<br>66       |
| 1232<br>1233         | JUNIPERUS VIRGINIANA JUNIPERUS VIRGINIANA                      | EASTERN RED CEDAR EASTERN RED CEDAR                   | 8"                | REMOVE<br>REMOVE | NO<br>NO          | YES<br>YES        | PROP.BUILDING PROP.BUILDING PROP.BUILDING                            | 8              |
| 1234<br>1235         | JUNIPERUS VIRGINIANA JUNIPERUS VIRGINIANA                      | EASTERN RED CEDAR EASTERN RED CEDAR                   | 8''<br>10''       | REMOVE<br>REMOVE | NO<br>NO          | YES<br>YES        | PROP.BUILDING PROP.BUILDING                                          | 8<br>10        |
| 1237<br>1239         | JUNIPERUS VIRGINIANA JUNIPERUS VIRGINIANA                      | EASTERN RED CEDAR EASTERN RED CEDAR                   |                   | REMOVE<br>REMOVE | NO<br>NO          | YES<br>YES        | PROP.BUILDING PROP.BUILDING                                          | 7<br>10        |
| 1240<br>1241         | JUNIPERUS VIRGINIANA JUNIPERUS VIRGINIANA                      | EASTERN RED CEDAR EASTERN RED CEDAR                   | 6''               | REMOVE           | NO<br>NO          | YES<br>YES        | PROP.BUILDING PROP.BUILDING                                          | 6              |
| 1242<br>1251<br>1255 | JUNIPERUS VIRGINIANA JUNIPERUS VIRGINIANA QUERCUS              | EASTERN RED CEDAR EASTERN RED CEDAR OAK               | 13"<br>14"<br>10" | REMOVE<br>REMOVE | NO<br>NO<br>YES   | YES<br>YES<br>YES | PROP.BUILDING FUTURE RETAIL FUTURE RETAIL                            | 13<br>14<br>10 |
| 1256<br>1257         | JUNIPERUS VIRGINIANA JUNIPERUS VIRGINIANA                      | EASTERN RED CEDAR<br>EASTERN RED CEDAR                | 8"                | REMOVE<br>REMOVE | NO<br>NO          | YES<br>YES        | FUTURE RETAIL FUTURE RETAIL                                          | 8              |
| 1262<br>1263         | JUNIPERUS VIRGINIANA JUNIPERUS VIRGINIANA                      | EASTERN RED CEDAR<br>EASTERN RED CEDAR                | 10"<br>13"        | REMOVE<br>REMOVE | NO<br>NO          | YES<br>YES        | PROP. BUILDING PROP. BUILDING                                        | 10<br>13       |
| 1264<br>1265         | JUNIPERUS VIRGINIANA JUNIPERUS VIRGINIANA                      | EASTERN RED CEDAR EASTERN RED CEDAR                   | 6"<br>10"         | REMOVE<br>REMOVE | NO<br>NO          | YES<br>YES        | PROP. BUILDING PROP. COMMON AREA                                     | 10             |
| 1267<br>1268         | JUNIPERUS VIRGINIANA JUNIPERUS VIRGINIANA                      | EASTERN RED CEDAR  EASTERN RED CEDAR                  | 25"<br>30"<br>10" | REMOVE           | NO<br>NO          | YES<br>YES<br>YES | PROP. COMMON AREA PROP.PAVING PROP.PAVING                            | 50<br>60       |
| 1269<br>1270<br>1273 | JUNIPERUS VIRGINIANA JUNIPERUS VIRGINIANA JUNIPERUS VIRGINIANA | EASTERN RED CEDAR EASTERN RED CEDAR EASTERN RED CEDAR | 8"<br>8"          | REMOVE<br>REMOVE | NO<br>NO          | YES<br>YES        | PROP.PAVING PROP.PAVING PROP.PAVING                                  | 8              |
| 1284<br>1345         | JUNIPERUS VIRGINIANA JUNIPERUS VIRGINIANA                      | EASTERN RED CEDAR<br>EASTERN RED CEDAR                | 8"                | REMOVE<br>REMOVE | NO<br>NO          | YES<br>YES        | PROP. BUILDING PROP. BUILDING                                        | 8              |
| 1350<br>1362         | JUNIPERUS VIRGINIANA QUERCUS                                   | EASTERN RED CEDAR<br>OAK                              | 6"<br>6"          | REMOVE<br>REMOVE | NO<br>YES         | YES<br>YES        | PROP. BUILDING PROP. BUILDING                                        | 6              |
| 1363<br>1364         | QUERCUS<br>QUERCUS                                             | OAK<br>OAK                                            | 10"               | REMOVE           | YES<br>YES        | YES<br>YES        | PROP. BUILDING PROP. BUILDING                                        | 10             |
| 1371<br>1373         | QUERCUS<br>QUERCUS                                             | OAK<br>OAK                                            | 8"<br>8"          | REMOVE<br>REMOVE | YES<br>YES        | YES<br>YES        | PROP. BUILDING (BACKYARD)                                            | 8<br>8<br>14   |
| 1374<br>1375<br>1377 | QUERCUS<br>QUERCUS<br>QUERCUS                                  | OAK<br>OAK<br>OAK                                     | 14"<br>24"<br>13" | REMOVE<br>REMOVE | YES<br>YES<br>YES | YES<br>YES<br>YES | PROP. BUILDING( BACKYARD ) PROP. BUILDING( BACKYARD ) RETAINING WALL | 14<br>48<br>13 |
| 1378<br>1390         | JUNIPERUS VIRGINIANA JUNIPERUS VIRGINIANA                      | EASTERN RED CEDAR<br>EASTERN RED CEDAR                | 6"<br>24"         | REMOVE<br>REMOVE | NO<br>NO          | YES<br>YES        | PROP. BUILDING RETAINING WALL                                        | 6              |
| 1391<br>1395         | JUNIPERUS VIRGINIANA JUNIPERUS VIRGINIANA                      | EASTERN RED CEDAR<br>EASTERN RED CEDAR                | 17''<br>10''      | REMOVE<br>REMOVE | NO<br>NO          | YES<br>YES        | RETAINING WALL RETAINING WALL                                        | 3/             |
| 1404<br>1405         | JUNIPERUS VIRGINIANA JUNIPERUS VIRGINIANA                      | EASTERN RED CEDAR EASTERN RED CEDAR                   | 8"<br>13"         | REMOVE<br>REMOVE | NO<br>NO          | YES<br>YES        | PROP. PAVING PROP. PAVING                                            | 13             |
| 1611<br>1612         | QUERCUS<br>QUERCUS                                             | OAK<br>OAK                                            | 24"<br>9"         | REMOVE           | YES               | YES<br>YES        | PROP. BUILDING (BACKYARD)                                            | 9              |
| 1613<br>1616<br>1619 | QUERCUS<br>QUERCUS<br>QUERCUS                                  | OAK<br>OAK<br>OAK                                     | 10"<br>28"<br>8"  | REMOVE<br>REMOVE | YES<br>YES<br>YES | YES<br>YES<br>YES | PROP. BUILDING(BACKYARD) PROP. GRADING PROP. GRADING                 | 5/<br>8        |
| 1620<br>1621         | QUERCUS<br>QUERCUS                                             | OAK<br>OAK                                            | 8"<br>8"<br>12"   | REMOVE<br>REMOVE | YES<br>YES        | YES<br>YES        | PROP. GRADING PROP. PAVING                                           | 8              |
| 1625<br>1626         | QUERCUS<br>QUERCUS                                             | OAK<br>OAK                                            | 24"<br>15"        | REMOVE<br>REMOVE | YES<br>YES        | YES<br>YES        | PROP. PAVING PROP. BUILDING                                          | 48             |
| 1627<br>1631         | QUERCUS<br>QUERCUS                                             | OAK<br>OAK                                            | 20''<br>8''       | REMOVE<br>REMOVE | YES<br>YES        | YES<br>YES        | PROP. BUILDING<br>PROP. PAVING                                       | 40<br>8        |
| 1632<br>1633         | QUERCUS<br>QUERCUS                                             | OAK<br>OAK                                            | 23''<br>20''      | REMOVE<br>REMOVE | YES<br>YES        | YES<br>YES        | PROP. BUILDING<br>PROP. BUILDING                                     | 46<br>40       |
| 1634<br>1636         | QUERCUS<br>QUERCUS                                             | OAK<br>OAK                                            | 11''<br>9''       | REMOVE<br>REMOVE | YES<br>YES        | YES<br>YES<br>YES | PROP. BUILDING<br>PROP. BUILDING                                     | 11<br>9'       |

| TREE NO. | BOTANICAL          |                   |      |        |         | MITIGATION |                | MITIGATION |
|----------|--------------------|-------------------|------|--------|---------|------------|----------------|------------|
|          | NAME               | COMMON NAME       | DBH  | STATUS | QUALITY | REQUIRED   | EXEMPT-REASON  | INCHES     |
| 1639     | QUERCUS            | OAK               | 12"  | REMOVE | YES     | YES        | PROP. BUILDING | 12"        |
| 1640     | QUERCUS            | OAK               | 9"   | REMOVE | YES     | YES        | PROP. BUILDING | 9"         |
| 1641     | QUERCUS            | OAK MULTI TRUNK   | 13"  | REMOVE | YES     | YES        | PROP. BUILDING | 13"        |
| 1642     | QUERCUS            | OAK               | 11"  | REMOVE | YES     | YES        | PROP. BUILDING | 11"        |
| 1646     | QUERCUS            | OAK               | 10"  | REMOVE | YES     | YES        | PROP. PAVING   | 10"        |
| 1647     | QUERCUS            | OAK               | 15"  | REMOVE | YES     | YES        | PROP. PAVING   | 15"        |
| 1648     | QUERCUS            | OAK               | 9''  | REMOVE | YES     | YES        | PROP. PAVING   | 9''        |
| 1683     | QUERCUS            | OAK MULTI TRUNK   | 19"  | REMOVE | YES     | YES        | FUTURE LOT     | 38"        |
| 1686     | QUERCUS            | OAK               | 18"  | REMOVE | YES     | YES        | FUTURE LOT     | 36"        |
| 1692     | CARYA ILLINOINESIS | PECAN             | 24"  | REMOVE | YES     | YES        | FUTURE LOT     | 48''       |
| 1694     | CARYA ILLINOINESIS | PECAN MULTI TRUNK | 25"  | REMOVE | YES     | YES        | FUTURE LOT     | 50''       |
| 1695     | CARYA ILLINOINESIS | PECAN             | 18"  | REMOVE | YES     | YES        | FUTURE LOT     | 36"        |
| 1713     | QUERCUS            | OAK MULTI TRUNK   | 23'' | REMOVE | YES     | YES        | FUTURE LOT     | 46''       |
| 1762     | QUERCUS            | OAK               | 23"  | REMOVE | YES     | YES        | PROP. PAVING   | 46''       |
| 1763     | QUERCUS            | OAK MULTI TRUNK   | 19"  | REMOVE | YES     | YES        | PROP. PAVING   | 38"        |
| 1764     | QUERCUS            | OAK               | 11"  | REMOVE | YES     | YES        | PROP. PAVING   | 11"        |
| 1765     | QUERCUS            | OAK               | 14"  | REMOVE | YES     | YES        | PROP. PAVING   | 14"        |
| 1766     | CARYA ILLINOINESIS | PECAN             | 8"   | REMOVE | YES     | YES        | PROP. PAVING   | 8"         |
| 1767     | QUERCUS            | OAK               | 9"   | REMOVE | YES     | YES        | PROP. PAVING   | 9''        |
| 1768     | QUERCUS            | OAK               | 15"  | REMOVE | YES     | YES        | PROP. PAVING   | 15"        |
| 1780     | CARYA ILLINOINESIS | PECAN             | 18"  | REMOVE | YES     | YES        | PROP. EASEMENT | 36''       |
| 1781     | CARYA ILLINOINESIS | PECAN             | 32"  | REMOVE | YES     | YES        | PROP. PAVING   | 64''       |
| 1783     | QUERCUS            | OAK               | 30"  | REMOVE | YES     | YES        | PROP. PAVING   | 60''       |
| 1786     | QUERCUS            | OAK               | 17"  | REMOVE | YES     | YES        | PROP. PAVING   | 34"        |
| 1787     | QUERCUS            | OAK               | 22"  | REMOVE | YES     | YES        | PROP. PAVING   | 44''       |
| 1788     | QUERCUS            | OAK               | 10"  | REMOVE | YES     | YES        | PROP. PAVING   | 10"        |
| 1790     | QUERCUS            | OAK               | 17"  | REMOVE | YES     | YES        | PROP. PAVING   | 34"        |
| 1791     | QUERCUS            | OAK               | 17'' | REMOVE | YES     | YES        | PROP. PAVING   | 34"        |
| 1792     | QUERCUS            | OAK               | 10'' | REMOVE | YES     | YES        | PROP. PAVING   | 10''       |
| 1795     | CARYA ILLINOINESIS | PECAN             | 11"  | REMOVE | YES     | YES        | FUTURE LOT     | 11"        |
| 1796     | CARYA ILLINOINESIS | PECAN             | 11"  | REMOVE | YES     | YES        | FUTURE LOT     | 11"        |
| 1801     | CARYA ILLINOINESIS | PECAN             | 8"   | REMOVE | YES     | YES        | FUTURE LOT     | 8"         |
| 1848     | CARYA ILLINOINESIS | PECAN             | 15"  | REMOVE | YES     | YES        | PROP. PAVING   | 15"        |
| 1849     | CARYA ILLINOINESIS | PECAN             | 11"  | REMOVE | YES     | YES        | PROP. PAVING   | 11"        |

## SPECIMEN TREES TO BE REMOVED

| _ |      |                     |           |     |        |     |     |                |      |
|---|------|---------------------|-----------|-----|--------|-----|-----|----------------|------|
|   | 1308 | CELTIS OCCIDENTALIS | HACKBERRY | 45" | REMOVE | NO  | YES | PROP. BUILDING | 90'' |
|   | 1793 | QUERCUS             | OAK       | 45" | REMOVE | YES | YES | FUTURE LOT     | 90'' |
|   |      |                     |           |     |        |     |     |                |      |

## LIST OF DEAD TREES:

| 1794 | QUERCUS | OAK          | 24" | DEAD | YES | NO | FUTURE LOT     | 0 |
|------|---------|--------------|-----|------|-----|----|----------------|---|
| 1290 | ULMUS   | AMERICAN ELM | 14" | DEAD | NO  | NO | PROP. BUILDING | 0 |
| 1672 | ULMUS   | AMERICAN ELM | 27" | DEAD | NO  | NO | PROP. PAVING   | 0 |
| 1357 | ULMUS   | AMERICAN ELM | 14" | DEAD | NO  | NO | PROP. BUILDING | 0 |