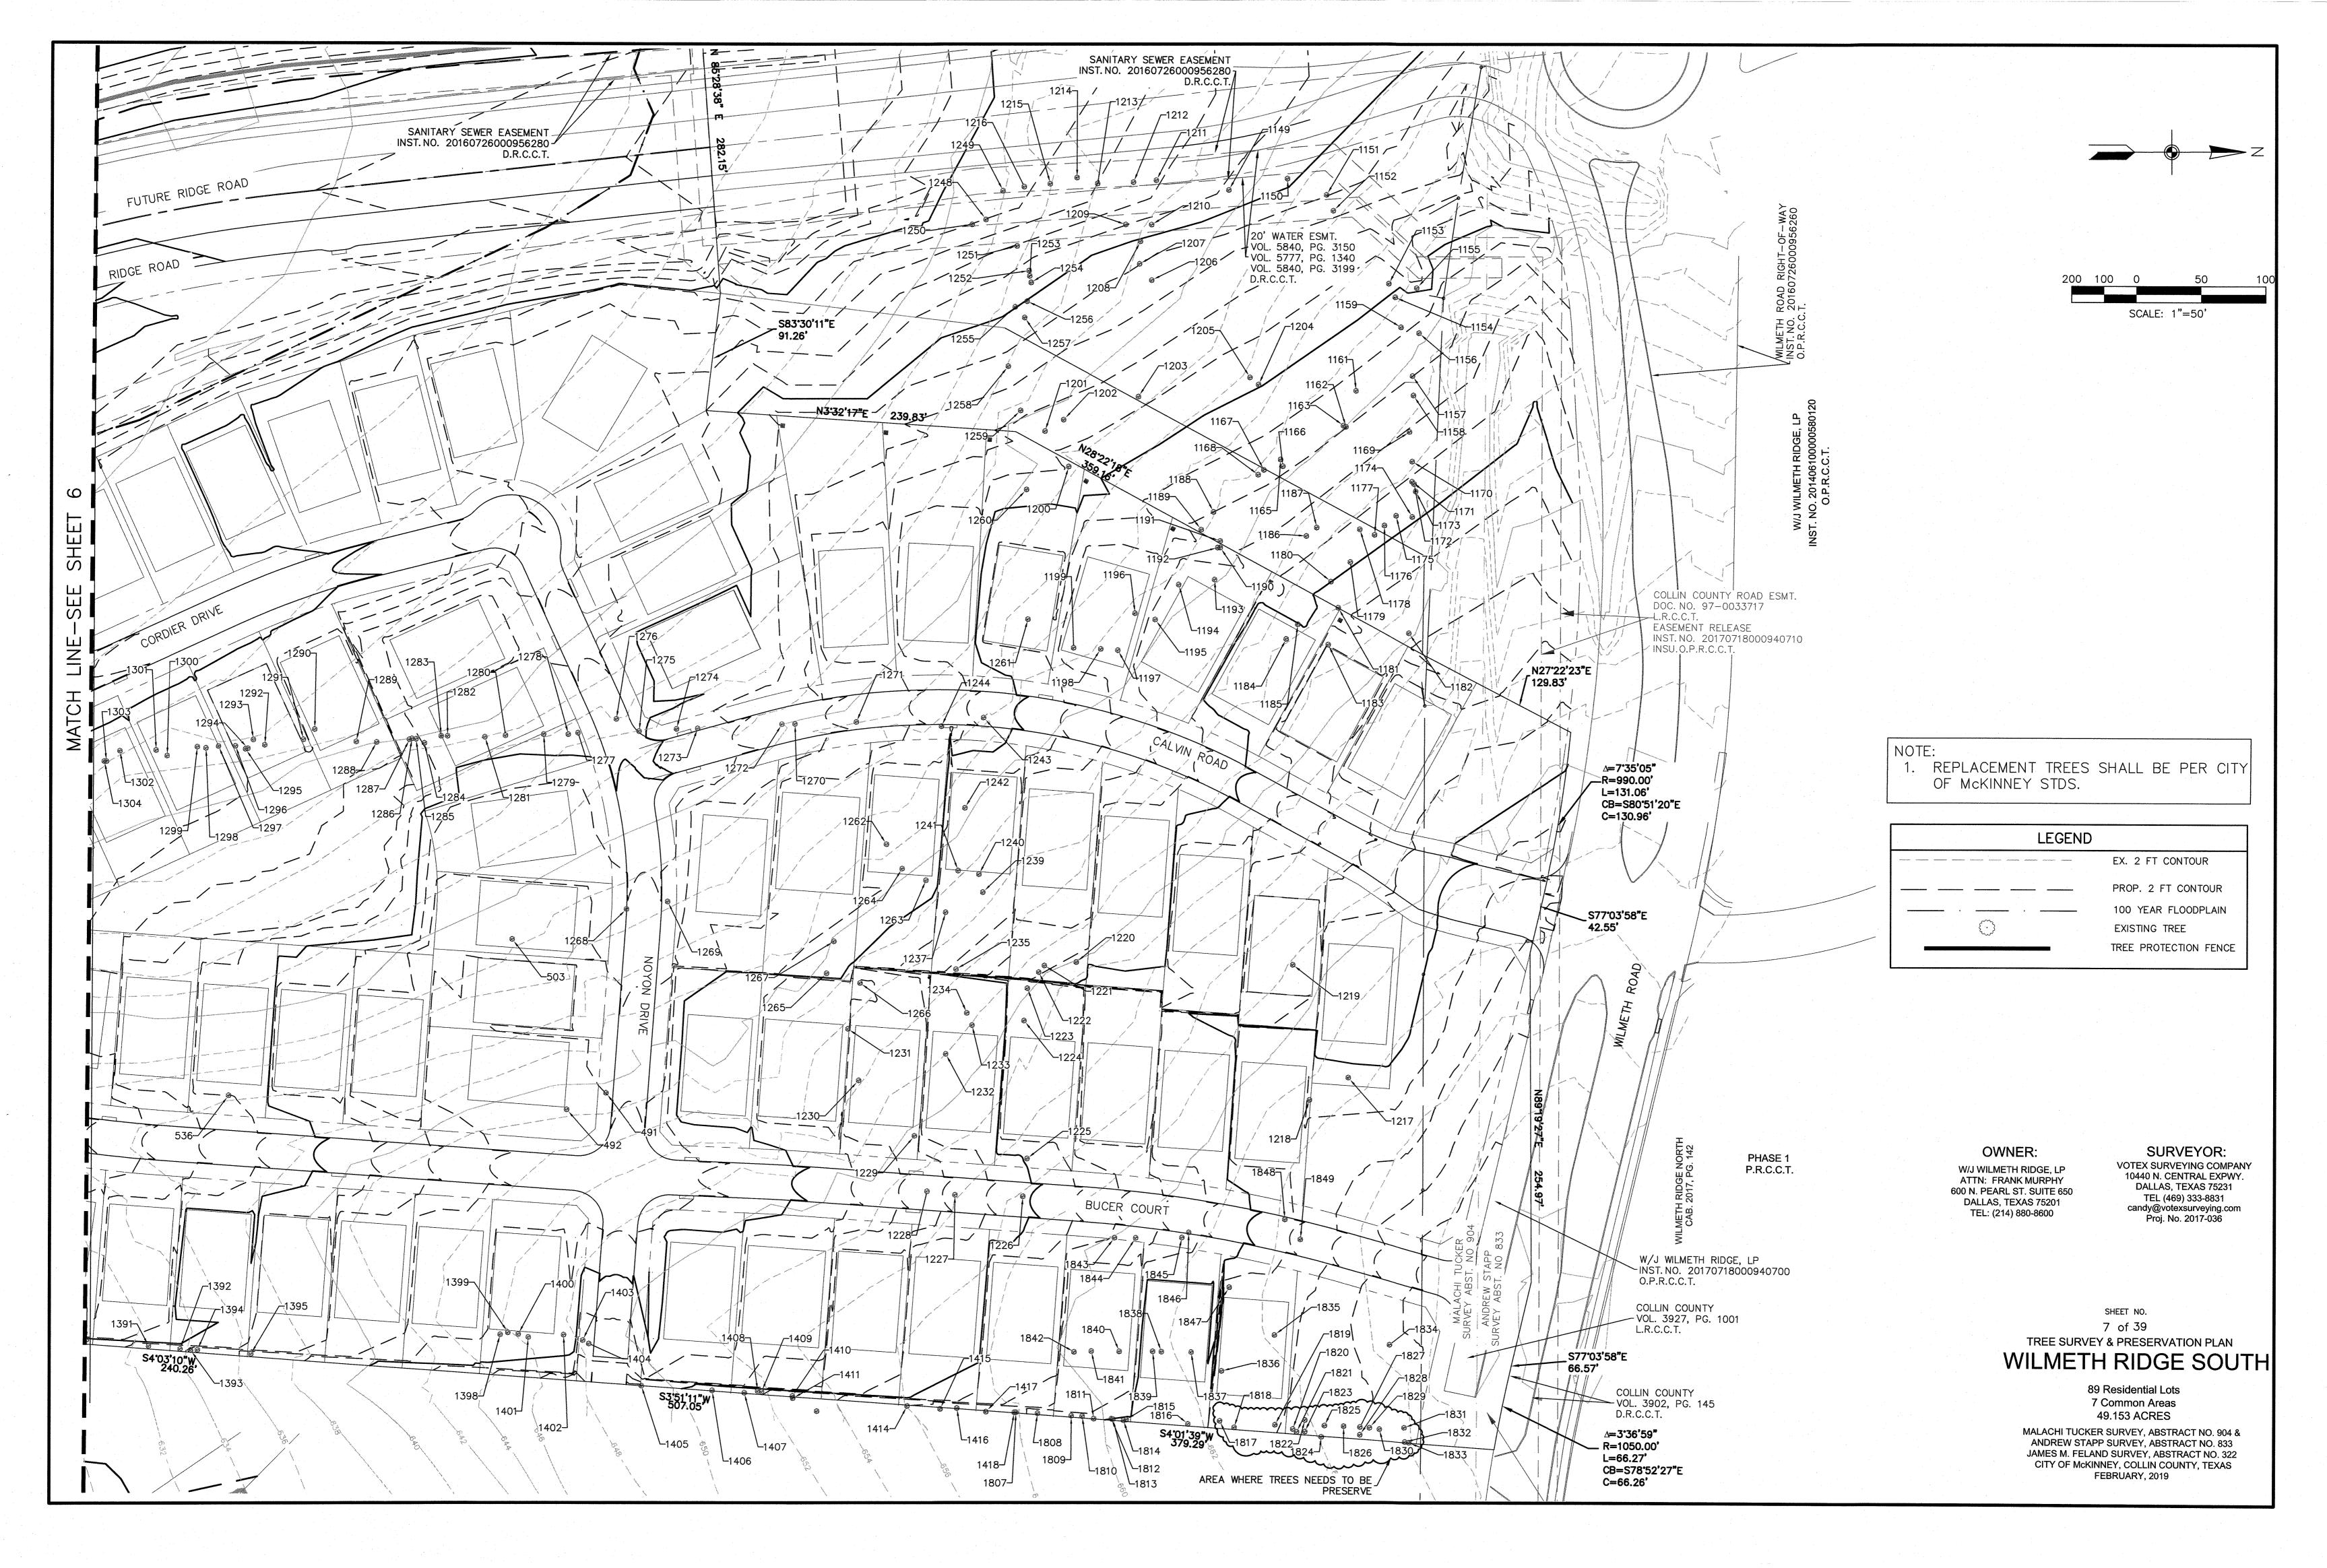

## LIST OF NON-PROTECTED TREES TO BE REMOVED

# LIST OF PROTECTED TREES TO BE REMOVED & REPLACED PER LANDSCAPE PLAN:

| TREE NO.             |                                                               | COMMANDAL MANAGE                      | DRU               | CTATUC           | <b></b>        | MITIGATION     | EVENANT DEACON                               | MITIGATION  | TREE NO.             | BOTANICAL                                                     |                                                 |                     | T                          |               | MITIGATION     | l                                      | MITIGATIO |
|----------------------|---------------------------------------------------------------|---------------------------------------|-------------------|------------------|----------------|----------------|----------------------------------------------|-------------|----------------------|---------------------------------------------------------------|-------------------------------------------------|---------------------|----------------------------|---------------|----------------|----------------------------------------|-----------|
| 492<br>503           | NAME CELTIS OCCIDENTALIS CELTIS OCCIDENTALIS                  | COMMON NAME HACKBERRY HACKBERRY       | 18"<br>16"        | REMOVE<br>REMOVE | NO             | NO NO          | PROP. BUILDING                               | INCHES<br>0 | 1406                 | NAME<br>CELTIS OCCIDENTALIS                                   | COMMON NAME<br>HACKBERRY                        | DBH<br>16"          | STATUS<br>REMOVE           | QUALITY<br>NO | REQUIRED<br>NO | EXEMPT-REASON<br>RETAINING WALL        | INCHES 0  |
| 1213<br>1214         | ULMUS CELTIS OCCIDENTALIS                                     | AMERICAN ELM HACKBERRY                | 6"                | REMOVE<br>REMOVE | NO<br>NO       | NO<br>NO<br>NO | PROP. BUILDING FUTURE RETAIL FUTURE RETAIL   | 0 0         | 1407<br>1408         | CELTIS OCCIDENTALIS CELTIS OCCIDENTALIS                       | HACKBERRY<br>HACKBERRY                          | 12"<br>8"           | REMOVE<br>REMOVE           | NO<br>NO      | NO<br>NO       | RETAINING WALL RETAINING WALL          | 0         |
| 1219<br>1221         | CELTIS OCCIDENTALIS  CELTIS OCCIDENTALIS  CELTIS OCCIDENTALIS | HACKBERRY<br>HACKBERRY                | 36"<br>15"        | REMOVE<br>REMOVE | NO<br>NO       | NO<br>NO       | PROP. BUILDING PROP. BUILDING                | 0           | 1409<br>1410         | GLEDITSIA TRIACANTHOS CELTIS OCCIDENTALIS                     | HONEY LOCUST HACKBERRY                          | 14"<br>12"          | REMOVE<br>REMOVE           | NO<br>NO      | NO<br>NO       | RETAINING WALL RETAINING WALL          | 0         |
| 1222                 | CELTIS OCCIDENTALIS  CELTIS OCCIDENTALIS                      | HACKBERRY<br>HACKBERRY                | 15"<br>15"        | REMOVE<br>REMOVE | NO<br>NO       | NO<br>NO       | PROP. BUILDING PROP. BUILDING                | 0           | 1411<br>1414         | CELTIS OCCIDENTALIS  CELTIS OCCIDENTALIS                      | HACKBERRY<br>HACKBERRY                          | 12"<br>18"          | REMOVE<br>REMOVE           | NO<br>NO      | NO<br>NO       | RETAINING WALL RETAINING WALL          | 0         |
| 1224<br>1225         | CELTIS OCCIDENTALIS CELTIS OCCIDENTALIS                       | HACKBERRY<br>HACKBERRY                | 20"               | REMOVE<br>REMOVE | NO<br>NO       | NO<br>NO       | PROP. BUILDING PROP. BUILDING                | 0           | 1415<br>1416         | CELTIS OCCIDENTALIS CELTIS OCCIDENTALIS                       | HACKBERRY<br>HACKBERRY                          | 14"                 | REMOVE<br>REMOVE           | NO<br>NO      | NO<br>NO       | RETAINING WALL RETAINING WALL          | 0         |
| 1226<br>1227         | CELTIS OCCIDENTALIS CELTIS OCCIDENTALIS                       | HACKBERRY<br>HACKBERRY                | 27"               | REMOVE<br>REMOVE | NO<br>NO       | NO<br>NO       | PROP.PAVING PROP.PAVING                      | 0           | 1417<br>1418         | CELTIS OCCIDENTALIS CELTIS OCCIDENTALIS                       | HACKBERRY<br>HACKBERRY                          | 24"                 | REMOVE<br>REMOVE           | NO<br>NO      | NO<br>NO       | RETAINING WALL RETAINING WALL          | 0         |
| 1228<br>1243         | CELTIS OCCIDENTALIS CELTIS OCCIDENTALIS                       | HACKBERRY<br>HACKBERRY                | 10"               | REMOVE<br>REMOVE | NO<br>NO       | NO<br>NO       | PROP.PAVING<br>PROP.BUILDING                 | 0           | 1614<br>1617         | ULMUS<br>ULMUS                                                | AMERICAN ELM AMERICAN ELM                       | 12"<br>18"          | REMOVE<br>REMOVE           | NO<br>NO      | NO<br>NO       | PROP. GRADING                          | 0         |
| 1244<br>1248         | CELTIS OCCIDENTALIS ULMUS                                     | HACKBERRY<br>AMERICAN ELM             | 12"               | REMOVE<br>REMOVE | NO<br>NO       | NO<br>NO       | PROP.BUILDING FUTURE RETAIL                  | 0           | 1618<br>1622         | ULMUS<br>CELTIS OCCIDENTALIS                                  | AMERICAN ELM<br>HACKBERRY                       | 12"<br>13"          | REMOVE<br>REMOVE           | NO<br>NO      | NO<br>NO       | PROP. GRADING PROP. PAVING             | 0         |
| 1249<br>1250         | ULMUS<br>ULMUS                                                | AMERICAN ELM<br>AMERICAN ELM          | 9"                | REMOVE           | NO<br>NO       | NO<br>NO       | FUTURE RETAIL FUTURE RETAIL                  | 0           | 1623<br>1624         | ULMUS<br>ULMUS                                                | AMERICAN ELM AMERICAN ELM                       | 11"                 | REMOVE<br>REMOVE           | NO<br>NO      | NO<br>NO       | PROP. PAVING<br>PROP. PAVING           | 0         |
| 1252<br>1253         | MACLURA POMIFERA MACLURA POMIFERA                             | BOIS D' ARC<br>BOIS D' ARC            | 10"               | REMOVE           | NO<br>NO       | NO<br>NO       | FUTURE RETAIL FUTURE RETAIL                  | 0 0         | 1628<br>1629         | ULMUS<br>ULMUS                                                | AMERICAN ELM<br>AMERICAN ELM                    | 18"<br>23"          | REMOVE<br>REMOVE           | NO<br>NO      | NO<br>NO       | PROP. BUILDING PROP. PAVING            | 0         |
| 1254<br>1258         | MACLURA POMIFERA CELTIS OCCIDENTALIS                          | BOIS D' ARC HACKBERRY                 | 12"               | REMOVE<br>REMOVE | NO<br>NO       | NO<br>NO       | FUTURE RETAIL FUTURE RETAIL                  | 0           | 1630<br>1635         | ULMUS<br>ULMUS                                                | AMERICAN ELM AMERICAN ELM                       | 7"<br>13"           | REMOVE<br>REMOVE           | NO<br>NO      | NO<br>NO       | PROP. PAVING PROP. BUILDING            | 0         |
| 1259<br>1260         | CELTIS OCCIDENTALIS CELTIS OCCIDENTALIS                       | HACKBERRY<br>HACKBERRY                | 8"                | REMOVE           | NO<br>NO       | NO<br>NO       | FUTURE RETAIL<br>PROP. BUILDING              | 0           | 1637<br>1643         | ULMUS<br>ULMUS                                                | AMERICAN ELM AMERICAN ELM                       | 14"                 | REMOVE<br>REMOVE           | NO<br>NO      | NO<br>NO       | PROP. BUILDING PROP. PAVING            | 0         |
| 1261<br>1266         | CELTIS OCCIDENTALIS MACLURA POMIFERA                          | HACKBERRY<br>BOIS D' ARC              | 8"                | REMOVE<br>REMOVE | NO<br>NO       | NO<br>NO       | PROP. BUILDING PROP. COMMON AREA             | 0           | 1644<br>1645         | ULMUS<br>ULMUS                                                | AMERICAN ELM AMERICAN ELM                       | 9"                  | REMOVE<br>REMOVE           | NO<br>NO      | NO<br>NO       | PROP. PAVING PROP. PAVING              | 0         |
| 1271<br>1272         | CELTIS OCCIDENTALIS CELTIS OCCIDENTALIS                       | HACKBERRY<br>HACKBERRY                | 8"<br>13"         | REMOVE           | NO<br>NO       | NO<br>NO       | PROP.PAVING<br>PROP.PAVING                   | 0           | 1649<br>1650         | ULMUS<br>ULMUS                                                | AMERICAN ELM AMERICAN ELM                       | 13"                 | REMOVE<br>REMOVE           | NO<br>NO      | NO<br>NO       | PROP. PAVING PROP. PAVING              | 0         |
| 1274<br>1275         | CELTIS OCCIDENTALIS ULMUS                                     | HACKBERRY<br>AMERICAN ELM             | 13"<br>6"         | REMOVE<br>REMOVE | NO<br>NO       | NO<br>NO       | PROP.PAVING<br>PROP.PAVING                   | 0           | 1651<br>1652         | ULMUS<br>CELTIS OCCIDENTALIS                                  | AMERICAN ELM<br>HACKBERRY                       | 8''<br>7''          | REMOVE<br>REMOVE           | NO<br>NO      | NO<br>NO       | PROP. BUILDING PROP. BUILDING          | 0         |
| 1276<br>1277         | CELTIS OCCIDENTALIS CELTIS OCCIDENTALIS                       | HACKBERRY<br>HACKBERRY                | 18''<br>12''      | REMOVE<br>REMOVE | NO<br>NO       | NO<br>NO       | PROP.PAVING<br>PROP. BUILDING                | 0           | 1653<br>1654         | ULMUS CELTIS OCCIDENTALIS                                     | AMERICAN ELM HACKBERRY MULTI TRUNK              | 19"                 | REMOVE<br>REMOVE           | NO<br>NO      | NO<br>NO       | PROP. BUILDING PROP. BUILDING          | 0         |
| 1278<br>1279         | CELTIS OCCIDENTALIS CELTIS OCCIDENTALIS                       | HACKBERRY<br>HACKBERRY                | 12"<br>12"        | REMOVE<br>REMOVE | NO<br>NO       | NO<br>NO       | PROP. BUILDING PROP. BUILDING                | 0           | 1655<br>1656         | CELTIS OCCIDENTALIS CELTIS OCCIDENTALIS                       | HACKBERRY MULTI TRUNK HACKBERRY MULTI TRUNK     | 14"<br>15"          | REMOVE                     | NO<br>NO      | NO<br>NO       | PROP. BUILDING PROP. BUILDING          | 0         |
| 1280<br>1281         | CELTIS OCCIDENTALIS CELTIS OCCIDENTALIS                       | HACKBERRY<br>HACKBERRY                | 18''<br>24''      | REMOVE<br>REMOVE | NO<br>NO       | NO<br>NO       | PROP. BUILDING PROP. BUILDING                | 0           | 1657<br>1658         | CELTIS OCCIDENTALIS CELTIS OCCIDENTALIS                       | HACKBERRY<br>HACKBERRY                          | 13"                 | REMOVE                     | NO<br>NO      | NO<br>NO       | PROP. BUILDING PROP. BUILDING          | 0         |
| 1282<br>1283         | CELTIS OCCIDENTALIS ULMUS                                     | HACKBERRY<br>AMERICAN ELM             | 811               | REMOVE<br>REMOVE | NO<br>NO       | NO<br>NO       | PROP. BUILDING<br>PROP. BUILDING             | 0           | 1659<br>1660         | CELTIS OCCIDENTALIS CELTIS OCCIDENTALIS                       | HACKBERRY  HACKBERRY                            | 7"<br>8"            | REMOVE                     | NO<br>NO      | NO<br>NO       | PROP. BUILDING PROP. BUILDING          | 0         |
| 1285<br>1286         | CELTIS OCCIDENTALIS CELTIS OCCIDENTALIS                       | HACKBERRY<br>HACKBERRY                | 8"<br>6"          | REMOVE<br>REMOVE | NO<br>NO       | NO<br>NO       | PROP. BUILDING PROP. BUILDING                | 0           | 1661<br>1662<br>1663 | CELTIS OCCIDENTALIS                                           | AMERICAN ELM MULTI TRUNK HACKBERRY              | 13"                 | REMOVE<br>REMOVE           | NO<br>NO      | NO<br>NO       | PROP. BUILDING PROP. PAVING            | 0         |
| 1287<br>1288         | CELTIS OCCIDENTALIS ULMUS                                     | HACKBERRY<br>AMERICAN ELM             | 16''<br>35''      | REMOVE<br>REMOVE | NO<br>NO       | NO<br>NO       | PROP. BUILDING<br>PROP. BUILDING             | 0           | 1664<br>1665         | ULMUS ULMUS CELTIS OCCIDENTALIS                               | AMERICAN ELM  AMERICAN ELM  HACKBERRY           | 7''<br>10''<br>11'' | REMOVE<br>REMOVE           | NO<br>NO      | NO<br>NO<br>NO | PROP. PAVING PROP. PAVING PROP. PAVING | 0         |
| 1289<br>1291         | CELTIS OCCIDENTALIS CELTIS OCCIDENTALIS                       | HACKBERRY<br>HACKBERRY                | 16"<br>20"        | REMOVE<br>REMOVE | NO<br>NO       | NO<br>NO       | PROP. BUILDING<br>PROP. BUILDING             | 0           | 1665<br>1666<br>1667 | CELTIS OCCIDENTALIS  CELTIS OCCIDENTALIS  CELTIS OCCIDENTALIS | HACKBERRY  HACKBERRY  HACKBERRY                 | 11"<br>12"<br>11"   | REMOVE<br>REMOVE           | NO<br>NO      | NO<br>NO       | PROP. PAVING PROP. PAVING PROP. PAVING | 0         |
| 1292<br>1293         | ULMUS<br>CELTIS OCCIDENTALIS                                  | AMERICAN ELM<br>HACKBERRY             | 35"<br>10"        | REMOVE<br>REMOVE | NO<br>NO       | NO<br>NO       | PROP. BUILDING<br>PROP. BUILDING             | 0           | 1668<br>1669         | CELTIS OCCIDENTALIS  ULMUS                                    | HACKBERRY  HACKBERRY  AMERICAN ELM              | 11"<br>11"<br>12"   | REMOVE                     | NO<br>NO      | NO<br>NO       | PROP. PAVING PROP. PAVING PROP. PAVING | 0         |
| 1294<br>1295         | CELTIS OCCIDENTALIS CELTIS OCCIDENTALIS                       | HACKBERRY<br>HACKBERRY                | 15"<br>10"        | REMOVE<br>REMOVE | NO<br>NO       | NO<br>NO       | PROP. BUILDING<br>PROP. BUILDING             | 0           | 1670<br>1671         | ULMUS<br>ULMUS                                                | AMERICAN ELM  AMERICAN ELM  AMERICAN ELM        | 13"<br>15"          | REMOVE<br>REMOVE           | NO<br>NO      | NO<br>NO       | PROP. PAVING PROP. PAVING PROP. PAVING | 0         |
| 1296<br>1297         | CELTIS OCCIDENTALIS CELTIS OCCIDENTALIS                       | HACKBERRY<br>HACKBERRY                | 30"               | REMOVE<br>REMOVE | NO<br>NO       | NO<br>NO       | PROP. BUILDING<br>PROP. BUILDING             | 0           | 1673<br>1674         | ULMUS<br>CELTIS OCCIDENTALIS                                  | AMERICAN ELM<br>HACKBERRY                       | 8"<br>12"           | REMOVE<br>REMOVE           | NO<br>NO      | NO<br>NO       | PROP. PAVING PROP. PAVING              | 0         |
| 1298<br>1299         | CELTIS OCCIDENTALIS CELTIS OCCIDENTALIS                       | HACKBERRY<br>HACKBERRY                | 34"               | REMOVE<br>REMOVE | NO<br>NO       | NO<br>NO       | PROP. BUILDING<br>PROP. BUILDING             | 0           | 1675<br>1676         | MACLURA POMIFERA ULMUS                                        | BOIS D'ARC AMERICAN ELM                         | 15"                 | REMOVE<br>REMOVE           | NO<br>NO      | NO<br>NO       | PROP. PAVING PROP. PAVING              | 0         |
| 1300<br>1301         | CELTIS OCCIDENTALIS CELTIS OCCIDENTALIS                       | HACKBERRY<br>HACKBERRY                | 12"               | REMOVE<br>REMOVE | NO<br>NO       | NO<br>NO       | PROP. BUILDING<br>PROP. BUILDING             | 0           | 1677<br>1678         | ULMUS<br>CELTIS OCCIDENTALIS                                  | AMERICAN ELM<br>HACKERRY                        | 10"                 | REMOVE<br>REMOVE           | NO<br>NO      | NO<br>NO       | FUTURE LOT FUTURE LOT                  | 0         |
| 1302<br>1303         | CELTIS OCCIDENTALIS CELTIS OCCIDENTALIS                       | HACKBERRY<br>HACKBERRY                | 18"               | REMOVE<br>REMOVE | NO<br>NO       | NO<br>NO       | PROP. BUILDING<br>PROP. BUILDING             | 0           | 1679<br>1680         | CELTIS OCCIDENTALIS CELTIS OCCIDENTALIS                       | HACKBERRY<br>HACKBERRY                          | 11"                 | REMOVE<br>REMOVE           | NO<br>NO      | NO<br>NO       | FUTURE LOT FUTURE LOT                  | 0         |
| 1304<br>1305         | CELTIS OCCIDENTALIS ULMUS                                     | HACKBERRY<br>AMERICAN ELM             | 13"               | REMOVE<br>REMOVE | NO<br>NO       | NO<br>NO       | PROP. BUILDING PROP. BUILDING                | 0           | 1681<br>1682         | CELTIS OCCIDENTALIS CELTIS OCCIDENTALIS                       | HACKBERRY MULTI TRUNK HACKBERRY                 | 19"<br>16"          | REMOVE<br>REMOVE           | NO<br>NO      | NO<br>NO       | FUTURE LOT FUTURE LOT                  | 0         |
| 1306<br>1307         | ULMUS CELTIS OCCIDENTALIS                                     | AMERICAN ELM HACKBERRY                | 9"                | REMOVE<br>REMOVE | NO<br>NO       | NO<br>NO       | PROP. BUILDING PROP. BUILDING                | 0           | 1684<br>1685         | CELTIS OCCIDENTALIS ULMUS                                     | HACKBERRY MULTI TRUNK AMERICAN ELM              | 15"<br>11"          | REMOVE<br>REMOVE           | NO<br>NO      | NO<br>NO       | FUTURE LOT FUTURE LOT                  | 0         |
| 1309<br>1310         | CELTIS OCCIDENTALIS  CELTIS OCCIDENTALIS                      | HACKBERRY<br>HACKBERRY                | 8"<br>8"<br>7"    | REMOVE<br>REMOVE | NO<br>NO       | NO<br>NO       | PROP. BUILDING PROP. BUILDING                | 0           | 1687<br>1688         | CELTIS OCCIDENTALIS CELTIS OCCIDENTALIS                       | HACKBERRY<br>HACKBERRY                          | 11"<br>14"          | REMOVE<br>REMOVE           | NO<br>NO      | NO<br>NO       | FUTURE LOT<br>FUTURE LOT               | 0         |
| 1311<br>1312<br>1313 | CELTIS OCCIDENTALIS CELTIS OCCIDENTALIS CELTIS OCCIDENTALIS   | HACKBERRY<br>HACKBERRY<br>HACKBERRY   | 17"               | REMOVE<br>REMOVE | NO<br>NO       | NO<br>NO<br>NO | PROP. BUILDING PROP. BUILDING PROP. BUILDING | 0 0         | 1689<br>1690         | ULMUS<br>ULMUS                                                | AMERICAN ELM AMERICAN ELM                       | 8"<br>10"           | REMOVE<br>REMOVE           | NO<br>NO      | NO<br>NO       | FUTURE LOT<br>FUTURE LOT               | 0         |
| 1314<br>1315         | ULMUS CELTIS OCCIDENTALIS                                     | AMERICAN ELM HACKBERRY                | 30"               | REMOVE<br>REMOVE | NO NO          | NO<br>NO       | PROP. BUILDING PROP.PAVING                   | 0           | 1691<br>1693         | ULMUS<br>ULMUS                                                | AMERICAN ELM<br>AMERICAN ELM                    | 11''<br>9''         | REMOVE<br>REMOVE           | NO<br>NO      | NO<br>NO       | FUTURE LOT FUTURE LOT                  | 0         |
| 1317<br>1318         | CELTIS OCCIDENTALIS  CELTIS OCCIDENTALIS  CELTIS OCCIDENTALIS | HACKBERRY<br>HACKBERRY                | 8"                | REMOVE<br>REMOVE | NO<br>NO       | NO<br>NO       | PROP.PAVING PROP.PAVING                      | 0           | 1696<br>1697         | ULMUS<br>CELTIS OCCIDENTALIS                                  | AMERICAN ELM<br>HACKBERRY                       | 8"<br>15"           | REMOVE<br>REMOVE           | NO<br>NO      | NO<br>NO       | FUTURE LOT<br>FUTURE LOT               | 0         |
| 1319<br>1320         | CELTIS OCCIDENTALIS  CELTIS OCCIDENTALIS  CELTIS OCCIDENTALIS | HACKBERRY<br>HACKBERRY                | 8"                | REMOVE<br>REMOVE | NO<br>NO       | NO<br>NO       | PROP.PAVING PROP.PAVING                      | 0           | 1698<br>1699         | CELTIS OCCIDENTALIS ULMUS                                     | HACKBERRY AMERICAN ELM                          | 8''<br>10''         | REMOVE<br>REMOVE           | NO<br>NO      | NO<br>NO       | FUTURE LOT<br>FUTURE LOT               | 0         |
| 1321<br>1322         | CELTIS OCCIDENTALIS CELTIS OCCIDENTALIS                       | HACKBERRY<br>HACKBERRY                | 8"                | REMOVE<br>REMOVE | NO<br>NO       | NO<br>NO       | PROP.PAVING<br>PROP.PAVING                   | 0           | 1700<br>1701         | ULMUS<br>ULMUS                                                | AMERICAN ELM<br>AMERICAN ELM                    | 9"                  | REMOVE<br>REMOVE           | NO NO         | NO<br>NO       | FUTURE LOT FUTURE LOT                  | 0         |
| 1323<br>1324         | CELTIS OCCIDENTALIS CELTIS OCCIDENTALIS                       | HACKBERRY<br>HACKBERRY                | 7''<br>9''        | REMOVE<br>REMOVE | NO<br>NO       | NO<br>NO       | PROP.PAVING<br>PROP.PAVING                   | 0           | 1702<br>1703         | CELTIS OCCIDENTALIS ULMUS                                     | HACKBERRY AMERICAN ELM                          | 11"<br>8"           | REMOVE<br>REMOVE           | NO<br>NO      | NO<br>NO       | FUTURE LOT FUTURE LOT                  | 0         |
| 1325<br>1326         | CELTIS OCCIDENTALIS CELTIS OCCIDENTALIS                       | HACKBERRY<br>HACKBERRY                | 19"<br>6"         | REMOVE<br>REMOVE | NO<br>NO       | NO<br>NO       | PROP.PAVING<br>PROP.PAVING                   | 0           | 1704<br>1705         | ULMUS<br>ULMUS                                                | AMERICAN ELM AMERICAN ELM                       | 15''<br>14''        | REMOVE<br>REMOVE           | NO<br>NO      | NO<br>NO       | FUTURE LOT FUTURE LOT                  | 0         |
| 1327<br>1328         | CELTIS OCCIDENTALIS CELTIS OCCIDENTALIS                       | HACKBERRY<br>HACKBERRY                | 10"<br>10"        | REMOVE<br>REMOVE | NO<br>NO       | NO<br>NO       | PROP.PAVING<br>PROP.PAVING                   | 0           | 1708<br>1709         | ULMUS<br>CELTIS OCCIDENTALIS                                  | AMERICAN ELM<br>HACKBERRY                       | 13"                 | REMOVE<br>REMOVE           | NO<br>NO      | NO<br>NO       | FUTURE LOT FUTURE LOT                  | 0         |
| 1329<br>1330         | CELTIS OCCIDENTALIS CELTIS OCCIDENTALIS                       | HACKBERRY<br>HACKBERRY                | 13"<br>8"         | REMOVE<br>REMOVE | NO<br>NO       | NO<br>NO       | PROP.PAVING<br>PROP.PAVING                   | 0           | 1710<br>1711         | CELTIS OCCIDENTALIS  ULMUS                                    | HACKBERRY MULTI TRUNK  AMERICAN ELM             | 12"                 | REMOVE<br>REMOVE           | NO<br>NO      | NO<br>NO       | FUTURE LOT FUTURE LOT                  | 0         |
| 1331<br>1332         | CELTIS OCCIDENTALIS CELTIS OCCIDENTALIS                       | HACKBERRY<br>HACKBERRY                | 8''<br>36''       | REMOVE<br>REMOVE | NO<br>NO       | NO<br>NO       | PROP. BUILDING<br>PROP. BUILDING             | 0           | 1712<br>1714<br>1757 | CELTIS OCCIDENTALIS CELTIS OCCIDENTALIS ULMUS                 | HACKBERRY<br>HACKBERRY                          | 12"<br>10"<br>6"    | REMOVE<br>REMOVE           | NO<br>NO      | NO<br>NO       | FUTURE LOT FUTURE LOT                  | 0         |
| 1333<br>1334         | CELTIS OCCIDENTALIS ULMUS                                     | HACKBERRY<br>AMERICAN ELM             | 10"               | REMOVE<br>REMOVE | NO<br>NO       | NO<br>NO       | PROP. BUILDING<br>PROP. BUILDING             | 0           | 1758<br>1782         | CELTIS OCCIDENTALIS ULMUS                                     | AMERICAN ELM HACKBERRY AMERICAN ELM MULTI TRUNK | 9''                 | REMOVE<br>REMOVE<br>REMOVE | NO<br>NO      | NO<br>NO       | PROP. PAVING PROP. PAVING PROP. PAVING | 0         |
| 1335<br>1336         | CELTIS OCCIDENTALIS ULMUS                                     | HACKBERRY<br>AMERICAN ELM             | 10"               | REMOVE<br>REMOVE | NO<br>NO       | NO<br>NO       | PROP. BUILDING<br>PROP. BUILDING             | 0           | 1784<br>1785         | ULMUS<br>ULMUS                                                | AMERICAN ELM                                    | 8"                  | REMOVE                     | NO<br>NO      | NO<br>NO       | PROP. PAVING                           | 0         |
| 1337<br>1338         | CELTIS OCCIDENTALIS CELTIS OCCIDENTALIS                       | HACKBERRY<br>HACKBERRY                | 20"               | REMOVE<br>REMOVE | NO<br>NO       | NO<br>NO       | PROP. BUILDING<br>PROP. BUILDING             | 0           | 1789<br>1797         | CELTIS OCCIDENTALIS ULMUS                                     | AMERICAN ELM HACKBERRY AMERICAN ELM             | 11"<br>14"<br>8"    | REMOVE<br>REMOVE<br>REMOVE | NO<br>NO      | NO<br>NO<br>NO | PROP. PAVING PROP. PAVING FUTURE LOT   | 0         |
| 1339<br>1340         | CELTIS OCCIDENTALIS ULMUS                                     | HACKBERRY<br>AMERICAN ELM             | 36"               | REMOVE<br>REMOVE | NO<br>NO       | NO<br>NO       | PROP. BUILDING PROP. BUILDING                | 0           | 1797<br>1798<br>1799 | CELTIS OCCIDENTALIS CELTIS OCCIDENTALIS                       | HACKBERRY HACKBERRY                             | 8<br>17''<br>8''    | REMOVE<br>REMOVE           | NO<br>NO      | NO<br>NO       | FUTURE LOT FUTURE LOT                  | 0         |
| 1341<br>1342         | ULMUS CELTIS OCCIDENTALIS                                     | AMERICAN ELM<br>HACKBERRY             | 10"               | REMOVE<br>REMOVE | NO<br>NO       | NO<br>NO       | PROP. BUILDING PROP. BUILDING                | 0           | 1800<br>1802         | CELTIS OCCIDENTALIS  CELTIS OCCIDENTALIS                      | HACKBERRY<br>HACKBERRY                          | 11"<br>12"          | REMOVE<br>REMOVE           | NO<br>NO      | NO<br>NO       | FUTURE LOT FUTURE LOT                  | 0         |
| 1343<br>1344         | CELTIS OCCIDENTALIS CELTIS OCCIDENTALIS                       | HACKBERRY<br>HACKBERRY                | 10"               | REMOVE<br>REMOVE | NO<br>NO       | NO<br>NO       | PROP. BUILDING PROP. BUILDING                | 0           | 1803<br>1804         | CELTIS OCCIDENTALIS  CELTIS OCCIDENTALIS                      | HACKBERRY<br>HACKBERRY                          | 14"<br>9"           | REMOVE<br>REMOVE           | NO<br>NO      | NO<br>NO       | FUTURE LOT FUTURE LOT                  | 0         |
| 1346<br>1347         | CELTIS OCCIDENTALIS CELTIS OCCIDENTALIS                       | HACKBERRY<br>HACKBERRY                | 20"<br>15"        | REMOVE<br>REMOVE | NO<br>NO       | NO<br>NO       | PROP. BUILDING PROP. BUILDING                | 0           | 1806<br>1807         | CELTIS OCCIDENTALIS CELTIS OCCIDENTALIS                       | HACKBERRY<br>HACKBERRY                          | 8"<br>17"           | REMOVE<br>REMOVE           | NO<br>NO      | NO<br>NO       | FUTURE LOT RETAINING WALL              | 0         |
| 1348<br>1349         | CELTIS OCCIDENTALIS  CELTIS OCCIDENTALIS                      | HACKBERRY<br>HACKBERRY                | 20"               | REMOVE<br>REMOVE | NO NO          | NO<br>NO       | PROP. BUILDING PROP. BUILDING                | 0           | 1808<br>1809         | CELTIS OCCIDENTALIS CELTIS OCCIDENTALIS                       | HACKBERRY MUTLI TRUNK HACKBERRY                 | 18"<br>8"           | REMOVE<br>REMOVE           | NO<br>NO      | NO<br>NO       | RETAINING WALL RETAINING WALL          | 0         |
| 1351<br>1352         | CELTIS OCCIDENTALIS  CELTIS OCCIDENTALIS                      | HACKBERRY<br>HACKBERRY                | 20"<br>10"<br>10" | REMOVE<br>REMOVE | NO<br>NO       | NO<br>NO       | PROP. BUILDING PROP. BUILDING                | 0 0         | 1810<br>1811         | CELTIS OCCIDENTALIS CELTIS OCCIDENTALIS                       | HACKBERRY MUTLI TRUNK HACKBERRY                 | 12''<br>9''         | REMOVE<br>REMOVE           | NO<br>NO      | NO<br>NO       | RETAINING WALL RETAINING WALL          | 0         |
| 1353<br>1354<br>1355 | CELTIS OCCIDENTALIS  CELTIS OCCIDENTALIS                      | HACKBERRY<br>HACKBERRY<br>HACKBERRY   | 10"               | REMOVE<br>REMOVE | NO<br>NO<br>NO | NO<br>NO       | PROP. BUILDING PROP. BUILDING PROP. BUILDING | 0 0         | 1812<br>1813         | CELTIS OCCIDENTALIS CELTIS OCCIDENTALIS                       | HACKBERRY<br>HACKBERRY                          | 9"                  | REMOVE<br>REMOVE           | NO<br>NO      | NO<br>NO       | RETAINING WALL RETAINING WALL          | 0         |
| 1355<br>1356<br>1358 | CELTIS OCCIDENTALIS  CELTIS OCCIDENTALIS  ULMUS               | HACKBERRY  HACKBERRY  AMERICAN ELM    | 30"               | REMOVE<br>REMOVE | NO NO          | NO<br>NO       | PROP. BUILDING PROP. BUILDING PROP. BUILDING | 0           | 1814<br>1815         | CELTIS OCCIDENTALIS CELTIS OCCIDENTALIS                       | HACKBERRY<br>HACKBERRY                          | 9''<br>10''         | REMOVE<br>REMOVE           | NO<br>NO      | NO<br>NO       | RETAINING WALL RETAINING WALL          | 0         |
| 1358<br>1359<br>1360 | ULMUS  CELTIS OCCIDENTALIS                                    | AMERICAN ELM  AMERICAN ELM  HACKBERRY | 10"               | REMOVE<br>REMOVE | NO NO          | NO<br>NO       | PROP. BUILDING PROP. BUILDING PROP. BUILDING | 0           | 1816<br>1835         | CELTIS OCCIDENTALIS CELTIS OCCIDENTALIS                       | HACKBERRY MUTLI TRUNK HACKBERRY MUTLI TRUNK     | 15"<br>17"          | REMOVE<br>REMOVE           | NO<br>NO      | NO<br>NO       | RETAINING WALL PROP. BUILDING          | 0         |
| 1360<br>1361<br>1376 | ULMUS<br>ULMUS                                                | AMERICAN ELM  AMERICAN ELM            | 18"               | REMOVE<br>REMOVE | NO NO          | NO<br>NO       | PROP. BUILDING  RETAINING WALL               | 0           | 1836<br>1837         | CELTIS OCCIDENTALIS CELTIS OCCIDENTALIS                       | HACKBERRY<br>HACKBERRY                          | 14''<br>19''        | REMOVE<br>REMOVE           | NO<br>NO      | NO<br>NO       | PROP. BUILDING PROP. BUILDING          | 0         |
| 1376<br>1379<br>1380 | CELTIS OCCIDENTALIS CELTIS OCCIDENTALIS                       | HACKBERRY HACKBERRY                   | 8"<br>12"         | REMOVE<br>REMOVE | NO<br>NO       | NO NO          | RETAINING WALL RETAINING WALL RETAINING WALL | 0           | 1838<br>1839         | CELTIS OCCIDENTALIS CELTIS OCCIDENTALIS                       | HACKBERRY<br>HACKBERRY MUTLI TRUNK              | 16"<br>15"          | REMOVE<br>REMOVE           | NO<br>NO      | NO<br>NO       | PROP. BUILDING<br>PROP. BUILDING       | 0         |
| 1380<br>1382<br>1384 | MACLURA POMIFERA CELTIS OCCIDENTALIS                          | BOIS D' ARC HACKBERRY                 | 8"<br>8"          | REMOVE<br>REMOVE | NO<br>NO       | NO NO          | RETAINING WALL RETAINING WALL RETAINING WALL | 0 0         | 1840<br>1841         | CELTIS OCCIDENTALIS CELTIS OCCIDENTALIS                       | HACKBERRY<br>HACKBERRY                          | 14"<br>12"          | REMOVE<br>REMOVE           | NO<br>NO      | NO<br>NO       | PROP. BUILDING PROP. BUILDING          | 0         |
| 1384<br>1385<br>1386 | MACLURA POMIFERA  ULMUS                                       | BOIS D' ARC AMERICAN ELM              | 12"<br>13"        | REMOVE<br>REMOVE | NO NO          | NO<br>NO       | RETAINING WALL RETAINING WALL RETAINING WALL | 0           | 1842<br>1843         | CELTIS OCCIDENTALIS CELTIS OCCIDENTALIS                       | HACKBERRY<br>HACKBERRY                          | 12"<br>9"           | REMOVE<br>REMOVE           | NO<br>NO      | NO<br>NO       | PROP. BUILDING<br>PROP. PAVING         | 0         |
| 1386<br>1387<br>1388 | CELTIS OCCIDENTALIS CELTIS OCCIDENTALIS                       | HACKBERRY HACKBERRY                   | 8"                | REMOVE<br>REMOVE | NO NO          | NO<br>NO       | RETAINING WALL RETAINING WALL                | 0           | 1844<br>1845         | CELTIS OCCIDENTALIS CELTIS OCCIDENTALIS                       | HACKBERRY<br>HACKBERRY MUTLI TRUNK              | 7"<br>13"           | REMOVE<br>REMOVE           | NO<br>NO      | NO<br>NO       | PROP. PAVING<br>PROP. PAVING           | 0         |
| 1389<br>1392         | CELTIS OCCIDENTALIS  CELTIS OCCIDENTALIS  CELTIS OCCIDENTALIS | HACKBERRY<br>HACKBERRY                | 8"<br>12"         | REMOVE<br>REMOVE | NO<br>NO       | NO<br>NO       | RETAINING WALL RETAINING WALL                | 0           | 1846<br>1847         | CELTIS OCCIDENTALIS ULMUS                                     | HACKBERRY<br>AMERICAN ELM                       | 10"<br>16"          | REMOVE<br>REMOVE           | NO<br>NO      | NO<br>NO       | PROP. PAVING<br>PROP. BUILDING         | 0         |
| 1393<br>1394         | CELTIS OCCIDENTALIS  CELTIS OCCIDENTALIS  CELTIS OCCIDENTALIS | HACKBERRY<br>HACKBERRY                | 8"                | REMOVE<br>REMOVE | NO NO          | NO<br>NO       | RETAINING WALL RETAINING WALL                | 0           |                      |                                                               |                                                 |                     |                            |               |                |                                        |           |
| 1398<br>1399         | CELTIS OCCIDENTALIS  CELTIS OCCIDENTALIS  CELTIS OCCIDENTALIS | HACKBERRY<br>HACKBERRY                | 14"               | REMOVE<br>REMOVE | NO<br>NO       | NO<br>NO       | PROP. BUILDING PROP. BUILDING                | 0           |                      |                                                               |                                                 |                     |                            |               |                |                                        |           |
|                      |                                                               | HACKBERRY                             | 8"                | REMOVE           | NO             | NO             | PROP. BUILDING                               | 0           |                      |                                                               |                                                 |                     |                            |               |                |                                        |           |
| 1400<br>1401         | CELTIS OCCIDENTALIS MACLURA POMIFERA                          | BOIS D' ARC                           | 12"               | REMOVE           | NO             | NO             | PROP. BUILDING                               | 0           |                      |                                                               |                                                 |                     |                            |               |                |                                        |           |

| 311                  | NAME<br>QUERCUS                                                | COMMON NAME<br>OAK                                    | DBH<br>30"        | STATUS<br>REMOVE | QUALITY<br>YES    | REQUIRED<br>YES   | EXEMPT-REASON PROP. BUILDING                                         | INC<br>60      |
|----------------------|----------------------------------------------------------------|-------------------------------------------------------|-------------------|------------------|-------------------|-------------------|----------------------------------------------------------------------|----------------|
| 312<br>322           | QUERCUS<br>QUERCUS                                             | OAK<br>OAK                                            | 30"<br>14"        | REMOVE<br>REMOVE | YES<br>YES        | YES<br>YES        | PROP. BUILDING PROP. PAVING                                          | 60             |
| 491<br>536           | JUNIPERUS VIRGINIANA JUNIPERUS VIRGINIANA                      | EASTERN RED CEDAR<br>EASTERN RED CEDAR                | 30''<br>26''      | REMOVE<br>REMOVE | YES<br>NO         | YES<br>YES        | PROP. PAVING PROP. BUILDING                                          | 6<br>5         |
| 557<br>561           | JUNIPERUS VIRGINIANA JUNIPERUS VIRGINIANA                      | EASTERN RED CEDAR EASTERN RED CEDAR                   | 18"<br>18"        | REMOVE<br>REMOVE | NO<br>NO          | YES<br>YES        | PROP. BUILDING PROP. BUILDING                                        | 3              |
| 564<br>1149          | JUNIPERUS VIRGINIANA JUNIPERUS VIRGINIANA                      | EASTERN RED CEDAR                                     | 6"                | REMOVE           | NO<br>NO          | YES<br>YES        | PROP. BUILDING PROP. PAVING                                          | 6              |
| 1150<br>1151<br>1152 | JUNIPERUS VIRGINIANA JUNIPERUS VIRGINIANA JUNIPERUS VIRGINIANA | EASTERN RED CEDAR EASTERN RED CEDAR EASTERN RED CEDAR | 6"                | REMOVE<br>REMOVE | NO<br>NO          | YES<br>YES<br>YES | FUTURE RETAIL FUTURE RETAIL WATER EASEMENT                           | 6              |
| 1153<br>1154         | JUNIPERUS VIRGINIANA JUNIPERUS VIRGINIANA                      | EASTERN RED CEDAR EASTERN RED CEDAR                   | 8''               | REMOVE<br>REMOVE | NO<br>NO          | YES<br>YES        | FUTURE RETAIL FUTURE RETAIL                                          | 8              |
| 1155<br>1156         | JUNIPERUS VIRGINIANA JUNIPERUS VIRGINIANA                      | EASTERN RED CEDAR<br>EASTERN RED CEDAR                | 8"<br>10"         | REMOVE<br>REMOVE | NO<br>NO          | YES<br>YES        | FUTURE RETAIL<br>FUTURE RETAIL                                       | 8              |
| 1157<br>1158         | JUNIPERUS VIRGINIANA JUNIPERUS VIRGINIANA                      | EASTERN RED CEDAR EASTERN RED CEDAR                   | 6"<br>12"         | REMOVE<br>REMOVE | NO<br>NO          | YES<br>YES        | FUTURE RETAIL FUTURE RETAIL                                          | 17             |
| 1159<br>1161         | JUNIPERUS VIRGINIANA JUNIPERUS VIRGINIANA                      | EASTERN RED CEDAR EASTERN RED CEDAR                   | 12"               | REMOVE           | NO<br>NO          | YES<br>YES        | FUTURE RETAIL  FUTURE RETAIL                                         | 17             |
| 1162<br>1163<br>1165 | JUNIPERUS VIRGINIANA JUNIPERUS VIRGINIANA JUNIPERUS VIRGINIANA | EASTERN RED CEDAR EASTERN RED CEDAR EASTERN RED CEDAR | 6"<br>6"<br>10"   | REMOVE<br>REMOVE | NO<br>NO          | YES<br>YES<br>YES | FUTURE RETAIL FUTURE RETAIL FUTURE RETAIL                            | 6              |
| 1166<br>1167         | JUNIPERUS VIRGINIANA JUNIPERUS VIRGINIANA                      | EASTERN RED CEDAR EASTERN RED CEDAR                   | 6"                | REMOVE<br>REMOVE | NO<br>NO          | YES               | FUTURE RETAIL  FUTURE RETAIL                                         | 6              |
| 1168<br>1169         | JUNIPERUS VIRGINIANA JUNIPERUS VIRGINIANA                      | EASTERN RED CEDAR EASTERN RED CEDAR                   | 10"<br>12"        | REMOVE<br>REMOVE | NO<br>NO          | YES<br>YES        | FUTURE RETAIL FUTURE RETAIL                                          | 1              |
| 1170<br>1171         | JUNIPERUS VIRGINIANA JUNIPERUS VIRGINIANA                      | EASTERN RED CEDAR EASTERN RED CEDAR                   | 8"<br>6"          | REMOVE<br>REMOVE | NO<br>NO          | YES<br>YES        | FUTURE RETAIL FUTURE RETAIL                                          | - 6            |
| 1172<br>1173         | JUNIPERUS VIRGINIANA JUNIPERUS VIRGINIANA                      | EASTERN RED CEDAR EASTERN RED CEDAR                   | 6"                | REMOVE           | NO<br>NO          | YES<br>YES        | FUTURE RETAIL  FUTURE RETAIL                                         | 6              |
| 1174<br>1175<br>1176 | JUNIPERUS VIRGINIANA JUNIPERUS VIRGINIANA JUNIPERUS VIRGINIANA | EASTERN RED CEDAR EASTERN RED CEDAR EASTERN RED CEDAR | 8"<br>6"          | REMOVE<br>REMOVE | NO<br>NO          | YES<br>YES<br>YES | FUTURE RETAIL FUTURE RETAIL FUTURE RETAIL                            | 8<br>6<br>8    |
| 1177<br>1178         | JUNIPERUS VIRGINIANA JUNIPERUS VIRGINIANA                      | EASTERN RED CEDAR<br>EASTERN RED CEDAR                | 8"<br>12"         | REMOVE<br>REMOVE | NO<br>NO          | YES<br>YES        | FUTURE RETAIL  FUTURE RETAIL                                         | 8              |
| 1179<br>1180         | JUNIPERUS VIRGINIANA JUNIPERUS VIRGINIANA                      | EASTERN RED CEDAR EASTERN RED CEDAR                   | 10"<br>12"        | REMOVE<br>REMOVE | NO<br>NO          | YES<br>YES        | FUTURE RETAIL FUTURE RETAIL                                          | 10             |
| 1181<br>1182         | JUNIPERUS VIRGINIANA JUNIPERUS VIRGINIANA                      | EASTERN RED CEDAR EASTERN RED CEDAR                   | 6"<br>14"         | REMOVE<br>REMOVE | NO<br>NO          | YES<br>YES        | PROP. SWALE FUTURE RETAIL                                            | 14             |
| 1183<br>1184         | JUNIPERUS VIRGINIANA JUNIPERUS VIRGINIANA                      | EASTERN RED CEDAR EASTERN RED CEDAR                   | 15"               | REMOVE<br>REMOVE | NO<br>NO          | YES<br>YES        | PROP. BUILDING PROP. BUILDING                                        | 6<br>1!        |
| 1185<br>1186<br>1187 | JUNIPERUS VIRGINIANA JUNIPERUS VIRGINIANA JUNIPERUS VIRGINIANA | EASTERN RED CEDAR EASTERN RED CEDAR EASTERN RED CEDAR | 8"<br>6"<br>10"   | REMOVE<br>REMOVE | NO<br>NO<br>NO    | YES<br>YES<br>YES | PROP. BUILDING FUTURE RETAIL FUTURE RETAIL                           | 8<br>6         |
| 1187<br>1188<br>1189 | JUNIPERUS VIRGINIANA JUNIPERUS VIRGINIANA                      | EASTERN RED CEDAR EASTERN RED CEDAR                   | 10"               | REMOVE<br>REMOVE | NO<br>NO          | YES<br>YES        | FUTURE RETAIL PROP. SWALE                                            | 10             |
| 1190<br>1191         | QUERCUS JUNIPERUS VIRGINIANA                                   | OAK EASTERN RED CEDAR                                 | 12"<br>10"        | REMOVE<br>REMOVE | YES<br>NO         | YES<br>YES        | PROP. SWALE PROP. SWALE                                              | 1:             |
| 1192<br>1193         | JUNIPERUS VIRGINIANA JUNIPERUS VIRGINIANA                      | EASTERN RED CEDAR<br>EASTERN RED CEDAR                | 10"<br>14"        | REMOVE<br>REMOVE | NO<br>NO          | YES<br>YES        | PROP. SWALE PROP. BUILDING                                           | 10             |
| 1194<br>1195         | JUNIPERUS VIRGINIANA JUNIPERUS VIRGINIANA                      | EASTERN RED CEDAR EASTERN RED CEDAR                   | 12"<br>8"         | REMOVE<br>REMOVE | NO<br>NO          | YES<br>YES        | PROP. BUILDING PROP. BUILDING                                        | 8              |
| 1196<br>1197         | JUNIPERUS VIRGINIANA JUNIPERUS VIRGINIANA                      | EASTERN RED CEDAR EASTERN RED CEDAR                   | 6"<br>6"          | REMOVE<br>REMOVE | NO<br>NO          | YES<br>YES<br>YES | PROP. BUILDING PROP. BUILDING                                        | 6<br>6         |
| 1198<br>1199<br>1200 | JUNIPERUS VIRGINIANA JUNIPERUS VIRGINIANA JUNIPERUS VIRGINIANA | EASTERN RED CEDAR EASTERN RED CEDAR EASTERN RED CEDAR | 6"<br>6"          | REMOVE<br>REMOVE | NO<br>NO          | YES<br>YES        | PROP. BUILDING PROP. BUILDING PROP. SWALE                            | 6              |
| 1201<br>1202         | JUNIPERUS VIRGINIANA JUNIPERUS VIRGINIANA                      | EASTERN RED CEDAR EASTERN RED CEDAR                   | 13"<br>13"        | REMOVE<br>REMOVE | NO<br>NO          | YES<br>YES        | FUTURE RETAIL FUTURE RETAIL                                          | 1:             |
| 1203<br>1204         | JUNIPERUS VIRGINIANA JUNIPERUS VIRGINIANA                      | EASTERN RED CEDAR<br>EASTERN RED CEDAR                | 6''<br>6''        | REMOVE<br>REMOVE | NO<br>NO          | YES<br>YES        | FUTURE RETAIL<br>FUTURE RETAIL                                       | 6              |
| 1205<br>1206         | JUNIPERUS VIRGINIANA JUNIPERUS VIRGINIANA                      | EASTERN RED CEDAR EASTERN RED CEDAR                   | 6"<br>8"          | REMOVE           | NO<br>NO          | YES<br>YES        | FUTURE RETAIL FUTURE RETAIL                                          | 8              |
| 1207<br>1208<br>1209 | JUNIPERUS VIRGINIANA JUNIPERUS VIRGINIANA JUNIPERUS VIRGINIANA | EASTERN RED CEDAR EASTERN RED CEDAR EASTERN RED CEDAR | 8"<br>12"<br>12"  | REMOVE<br>REMOVE | NO<br>NO          | YES<br>YES<br>YES | FUTURE RETAIL FUTURE RETAIL FUTURE RETAIL                            | 17<br>17       |
| 1210<br>1211         | JUNIPERUS VIRGINIANA JUNIPERUS VIRGINIANA                      | EASTERN RED CEDAR EASTERN RED CEDAR                   |                   | REMOVE<br>REMOVE | NO<br>NO          | YES<br>YES        | FUTURE RETAIL  FUTURE RETAIL                                         | 17             |
| 1212<br>1215         | JUNIPERUS VIRGINIANA  QUERCUS                                  | EASTERN RED CEDAR<br>OAK                              | 12''<br>7''       | REMOVE<br>REMOVE | NO<br>YES         | YES<br>YES        | FUTURE RETAIL FUTURE RETAIL                                          | 7              |
| 1216<br>1217         | JUNIPERUS VIRGINIANA<br>QUERCUS                                | EASTERN RED CEDAR<br>OAK                              | 11"<br>36"        | REMOVE<br>REMOVE | NO<br>YES         | YES<br>YES        | FUTURE RETAIL PROP. BUILDING                                         | 77             |
| 1218                 | CARYA ILLINOINESIS JUNIPERUS VIRGINIANA                        | PECAN  EASTERN RED CEDAR                              | 10"               | REMOVE           | YES<br>NO         | YES<br>YES        | PROP. BUILDING PROP. BUILDING                                        | 10             |
| 1229<br>1230<br>1231 | JUNIPERUS VIRGINIANA JUNIPERUS VIRGINIANA JUNIPERUS VIRGINIANA | EASTERN RED CEDAR EASTERN RED CEDAR EASTERN RED CEDAR | 7"<br>18"<br>30"  | REMOVE<br>REMOVE | NO<br>NO<br>NO    | YES<br>YES<br>YES | PROP.BUILDING PROP.BUILDING PROP.BUILDING                            | 36<br>66       |
| 1232<br>1233         | JUNIPERUS VIRGINIANA JUNIPERUS VIRGINIANA                      | EASTERN RED CEDAR EASTERN RED CEDAR                   | 8"                | REMOVE<br>REMOVE | NO<br>NO          | YES<br>YES        | PROP.BUILDING PROP.BUILDING PROP.BUILDING                            | 8              |
| 1234<br>1235         | JUNIPERUS VIRGINIANA JUNIPERUS VIRGINIANA                      | EASTERN RED CEDAR EASTERN RED CEDAR                   | 8''<br>10''       | REMOVE<br>REMOVE | NO<br>NO          | YES<br>YES        | PROP.BUILDING PROP.BUILDING                                          | 8<br>10        |
| 1237<br>1239         | JUNIPERUS VIRGINIANA JUNIPERUS VIRGINIANA                      | EASTERN RED CEDAR EASTERN RED CEDAR                   |                   | REMOVE<br>REMOVE | NO<br>NO          | YES<br>YES        | PROP.BUILDING PROP.BUILDING                                          | 7<br>10        |
| 1240<br>1241         | JUNIPERUS VIRGINIANA JUNIPERUS VIRGINIANA                      | EASTERN RED CEDAR EASTERN RED CEDAR                   | 6''               | REMOVE           | NO<br>NO          | YES<br>YES        | PROP.BUILDING PROP.BUILDING                                          | 6              |
| 1242<br>1251<br>1255 | JUNIPERUS VIRGINIANA JUNIPERUS VIRGINIANA QUERCUS              | EASTERN RED CEDAR EASTERN RED CEDAR OAK               | 13"<br>14"<br>10" | REMOVE<br>REMOVE | NO<br>NO<br>YES   | YES<br>YES<br>YES | PROP.BUILDING FUTURE RETAIL FUTURE RETAIL                            | 13<br>14<br>10 |
| 1256<br>1257         | JUNIPERUS VIRGINIANA JUNIPERUS VIRGINIANA                      | EASTERN RED CEDAR<br>EASTERN RED CEDAR                | 8"                | REMOVE<br>REMOVE | NO<br>NO          | YES<br>YES        | FUTURE RETAIL FUTURE RETAIL                                          | 8              |
| 1262<br>1263         | JUNIPERUS VIRGINIANA JUNIPERUS VIRGINIANA                      | EASTERN RED CEDAR<br>EASTERN RED CEDAR                | 10"<br>13"        | REMOVE<br>REMOVE | NO<br>NO          | YES<br>YES        | PROP. BUILDING PROP. BUILDING                                        | 10<br>13       |
| 1264<br>1265         | JUNIPERUS VIRGINIANA JUNIPERUS VIRGINIANA                      | EASTERN RED CEDAR EASTERN RED CEDAR                   | 6"<br>10"         | REMOVE<br>REMOVE | NO<br>NO          | YES<br>YES        | PROP. BUILDING PROP. COMMON AREA                                     | 10             |
| 1267<br>1268         | JUNIPERUS VIRGINIANA JUNIPERUS VIRGINIANA                      | EASTERN RED CEDAR  EASTERN RED CEDAR                  | 25"<br>30"<br>10" | REMOVE           | NO<br>NO          | YES<br>YES<br>YES | PROP. COMMON AREA PROP.PAVING PROP.PAVING                            | 50<br>60       |
| 1269<br>1270<br>1273 | JUNIPERUS VIRGINIANA JUNIPERUS VIRGINIANA JUNIPERUS VIRGINIANA | EASTERN RED CEDAR EASTERN RED CEDAR EASTERN RED CEDAR | 8"<br>8"          | REMOVE<br>REMOVE | NO<br>NO          | YES<br>YES        | PROP.PAVING PROP.PAVING PROP.PAVING                                  | 8              |
| 1284<br>1345         | JUNIPERUS VIRGINIANA JUNIPERUS VIRGINIANA                      | EASTERN RED CEDAR<br>EASTERN RED CEDAR                | 8"                | REMOVE<br>REMOVE | NO<br>NO          | YES<br>YES        | PROP. BUILDING PROP. BUILDING                                        | 8              |
| 1350<br>1362         | JUNIPERUS VIRGINIANA QUERCUS                                   | EASTERN RED CEDAR<br>OAK                              | 6"<br>6"          | REMOVE<br>REMOVE | NO<br>YES         | YES<br>YES        | PROP. BUILDING PROP. BUILDING                                        | 6              |
| 1363<br>1364         | QUERCUS<br>QUERCUS                                             | OAK<br>OAK                                            | 10"               | REMOVE           | YES<br>YES        | YES<br>YES        | PROP. BUILDING PROP. BUILDING                                        | 10             |
| 1371<br>1373         | QUERCUS<br>QUERCUS                                             | OAK<br>OAK                                            | 8"<br>8"          | REMOVE<br>REMOVE | YES<br>YES        | YES<br>YES        | PROP. BUILDING (BACKYARD)                                            | 8<br>8<br>14   |
| 1374<br>1375<br>1377 | QUERCUS<br>QUERCUS<br>QUERCUS                                  | OAK<br>OAK<br>OAK                                     | 14"<br>24"<br>13" | REMOVE<br>REMOVE | YES<br>YES<br>YES | YES<br>YES<br>YES | PROP. BUILDING( BACKYARD ) PROP. BUILDING( BACKYARD ) RETAINING WALL | 14<br>48<br>13 |
| 1378<br>1390         | JUNIPERUS VIRGINIANA JUNIPERUS VIRGINIANA                      | EASTERN RED CEDAR<br>EASTERN RED CEDAR                | 6"<br>24"         | REMOVE<br>REMOVE | NO<br>NO          | YES<br>YES        | PROP. BUILDING RETAINING WALL                                        | 6              |
| 1391<br>1395         | JUNIPERUS VIRGINIANA JUNIPERUS VIRGINIANA                      | EASTERN RED CEDAR<br>EASTERN RED CEDAR                | 17''<br>10''      | REMOVE<br>REMOVE | NO<br>NO          | YES<br>YES        | RETAINING WALL RETAINING WALL                                        | 3/             |
| 1404<br>1405         | JUNIPERUS VIRGINIANA JUNIPERUS VIRGINIANA                      | EASTERN RED CEDAR EASTERN RED CEDAR                   | 8"<br>13"         | REMOVE<br>REMOVE | NO<br>NO          | YES<br>YES        | PROP. PAVING PROP. PAVING                                            | 13             |
| 1611<br>1612         | QUERCUS<br>QUERCUS                                             | OAK<br>OAK                                            | 24"<br>9"         | REMOVE           | YES               | YES<br>YES        | PROP. BUILDING (BACKYARD)                                            | 9              |
| 1613<br>1616<br>1619 | QUERCUS<br>QUERCUS<br>QUERCUS                                  | OAK<br>OAK<br>OAK                                     | 10"<br>28"<br>8"  | REMOVE<br>REMOVE | YES<br>YES<br>YES | YES<br>YES<br>YES | PROP. BUILDING(BACKYARD) PROP. GRADING PROP. GRADING                 | 5/<br>8        |
| 1620<br>1621         | QUERCUS<br>QUERCUS                                             | OAK<br>OAK                                            | 8"<br>8"<br>12"   | REMOVE<br>REMOVE | YES<br>YES        | YES<br>YES        | PROP. GRADING PROP. PAVING                                           | 8              |
| 1625<br>1626         | QUERCUS<br>QUERCUS                                             | OAK<br>OAK                                            | 24"<br>15"        | REMOVE<br>REMOVE | YES<br>YES        | YES<br>YES        | PROP. PAVING PROP. BUILDING                                          | 48             |
| 1627<br>1631         | QUERCUS<br>QUERCUS                                             | OAK<br>OAK                                            | 20''<br>8''       | REMOVE<br>REMOVE | YES<br>YES        | YES<br>YES        | PROP. BUILDING<br>PROP. PAVING                                       | 40<br>8        |
| 1632<br>1633         | QUERCUS<br>QUERCUS                                             | OAK<br>OAK                                            | 23''<br>20''      | REMOVE<br>REMOVE | YES<br>YES        | YES<br>YES        | PROP. BUILDING<br>PROP. BUILDING                                     | 46<br>40       |
| 1634<br>1636         | QUERCUS<br>QUERCUS                                             | OAK<br>OAK                                            | 11''<br>9''       | REMOVE<br>REMOVE | YES<br>YES        | YES<br>YES<br>YES | PROP. BUILDING<br>PROP. BUILDING                                     | 11<br>9'       |

| TREE NO. | BOTANICAL          |                   |      |        |         | MITIGATION |                | MITIGATION |
|----------|--------------------|-------------------|------|--------|---------|------------|----------------|------------|
|          | NAME               | COMMON NAME       | DBH  | STATUS | QUALITY | REQUIRED   | EXEMPT-REASON  | INCHES     |
| 1639     | QUERCUS            | OAK               | 12"  | REMOVE | YES     | YES        | PROP. BUILDING | 12"        |
| 1640     | QUERCUS            | OAK               | 9"   | REMOVE | YES     | YES        | PROP. BUILDING | 9"         |
| 1641     | QUERCUS            | OAK MULTI TRUNK   | 13"  | REMOVE | YES     | YES        | PROP. BUILDING | 13"        |
| 1642     | QUERCUS            | OAK               | 11"  | REMOVE | YES     | YES        | PROP. BUILDING | 11"        |
| 1646     | QUERCUS            | OAK               | 10"  | REMOVE | YES     | YES        | PROP. PAVING   | 10"        |
| 1647     | QUERCUS            | OAK               | 15"  | REMOVE | YES     | YES        | PROP. PAVING   | 15"        |
| 1648     | QUERCUS            | OAK               | 9''  | REMOVE | YES     | YES        | PROP. PAVING   | 9''        |
| 1683     | QUERCUS            | OAK MULTI TRUNK   | 19"  | REMOVE | YES     | YES        | FUTURE LOT     | 38"        |
| 1686     | QUERCUS            | OAK               | 18"  | REMOVE | YES     | YES        | FUTURE LOT     | 36"        |
| 1692     | CARYA ILLINOINESIS | PECAN             | 24"  | REMOVE | YES     | YES        | FUTURE LOT     | 48''       |
| 1694     | CARYA ILLINOINESIS | PECAN MULTI TRUNK | 25"  | REMOVE | YES     | YES        | FUTURE LOT     | 50''       |
| 1695     | CARYA ILLINOINESIS | PECAN             | 18"  | REMOVE | YES     | YES        | FUTURE LOT     | 36"        |
| 1713     | QUERCUS            | OAK MULTI TRUNK   | 23'' | REMOVE | YES     | YES        | FUTURE LOT     | 46''       |
| 1762     | QUERCUS            | OAK               | 23"  | REMOVE | YES     | YES        | PROP. PAVING   | 46''       |
| 1763     | QUERCUS            | OAK MULTI TRUNK   | 19"  | REMOVE | YES     | YES        | PROP. PAVING   | 38"        |
| 1764     | QUERCUS            | OAK               | 11"  | REMOVE | YES     | YES        | PROP. PAVING   | 11"        |
| 1765     | QUERCUS            | OAK               | 14"  | REMOVE | YES     | YES        | PROP. PAVING   | 14"        |
| 1766     | CARYA ILLINOINESIS | PECAN             | 8"   | REMOVE | YES     | YES        | PROP. PAVING   | 8"         |
| 1767     | QUERCUS            | OAK               | 9"   | REMOVE | YES     | YES        | PROP. PAVING   | 9''        |
| 1768     | QUERCUS            | OAK               | 15"  | REMOVE | YES     | YES        | PROP. PAVING   | 15"        |
| 1780     | CARYA ILLINOINESIS | PECAN             | 18"  | REMOVE | YES     | YES        | PROP. EASEMENT | 36''       |
| 1781     | CARYA ILLINOINESIS | PECAN             | 32"  | REMOVE | YES     | YES        | PROP. PAVING   | 64''       |
| 1783     | QUERCUS            | OAK               | 30"  | REMOVE | YES     | YES        | PROP. PAVING   | 60''       |
| 1786     | QUERCUS            | OAK               | 17"  | REMOVE | YES     | YES        | PROP. PAVING   | 34"        |
| 1787     | QUERCUS            | OAK               | 22"  | REMOVE | YES     | YES        | PROP. PAVING   | 44''       |
| 1788     | QUERCUS            | OAK               | 10"  | REMOVE | YES     | YES        | PROP. PAVING   | 10"        |
| 1790     | QUERCUS            | OAK               | 17"  | REMOVE | YES     | YES        | PROP. PAVING   | 34"        |
| 1791     | QUERCUS            | OAK               | 17'' | REMOVE | YES     | YES        | PROP. PAVING   | 34"        |
| 1792     | QUERCUS            | OAK               | 10'' | REMOVE | YES     | YES        | PROP. PAVING   | 10''       |
| 1795     | CARYA ILLINOINESIS | PECAN             | 11"  | REMOVE | YES     | YES        | FUTURE LOT     | 11"        |
| 1796     | CARYA ILLINOINESIS | PECAN             | 11"  | REMOVE | YES     | YES        | FUTURE LOT     | 11"        |
| 1801     | CARYA ILLINOINESIS | PECAN             | 8"   | REMOVE | YES     | YES        | FUTURE LOT     | 8"         |
| 1848     | CARYA ILLINOINESIS | PECAN             | 15"  | REMOVE | YES     | YES        | PROP. PAVING   | 15"        |
| 1849     | CARYA ILLINOINESIS | PECAN             | 11"  | REMOVE | YES     | YES        | PROP. PAVING   | 11"        |

## SPECIMEN TREES TO BE REMOVED

| _ |      |                     |           |     |        |     |     |                |      |
|---|------|---------------------|-----------|-----|--------|-----|-----|----------------|------|
|   | 1308 | CELTIS OCCIDENTALIS | HACKBERRY | 45" | REMOVE | NO  | YES | PROP. BUILDING | 90'' |
|   | 1793 | QUERCUS             | OAK       | 45" | REMOVE | YES | YES | FUTURE LOT     | 90'' |
|   |      |                     |           |     |        |     |     |                |      |

## LIST OF DEAD TREES:

| 1794 | QUERCUS | OAK          | 24" | DEAD | YES | NO | FUTURE LOT     | 0 |
|------|---------|--------------|-----|------|-----|----|----------------|---|
| 1290 | ULMUS   | AMERICAN ELM | 14" | DEAD | NO  | NO | PROP. BUILDING | 0 |
| 1672 | ULMUS   | AMERICAN ELM | 27" | DEAD | NO  | NO | PROP. PAVING   | 0 |
| 1357 | ULMUS   | AMERICAN ELM | 14" | DEAD | NO  | NO | PROP. BUILDING | 0 |