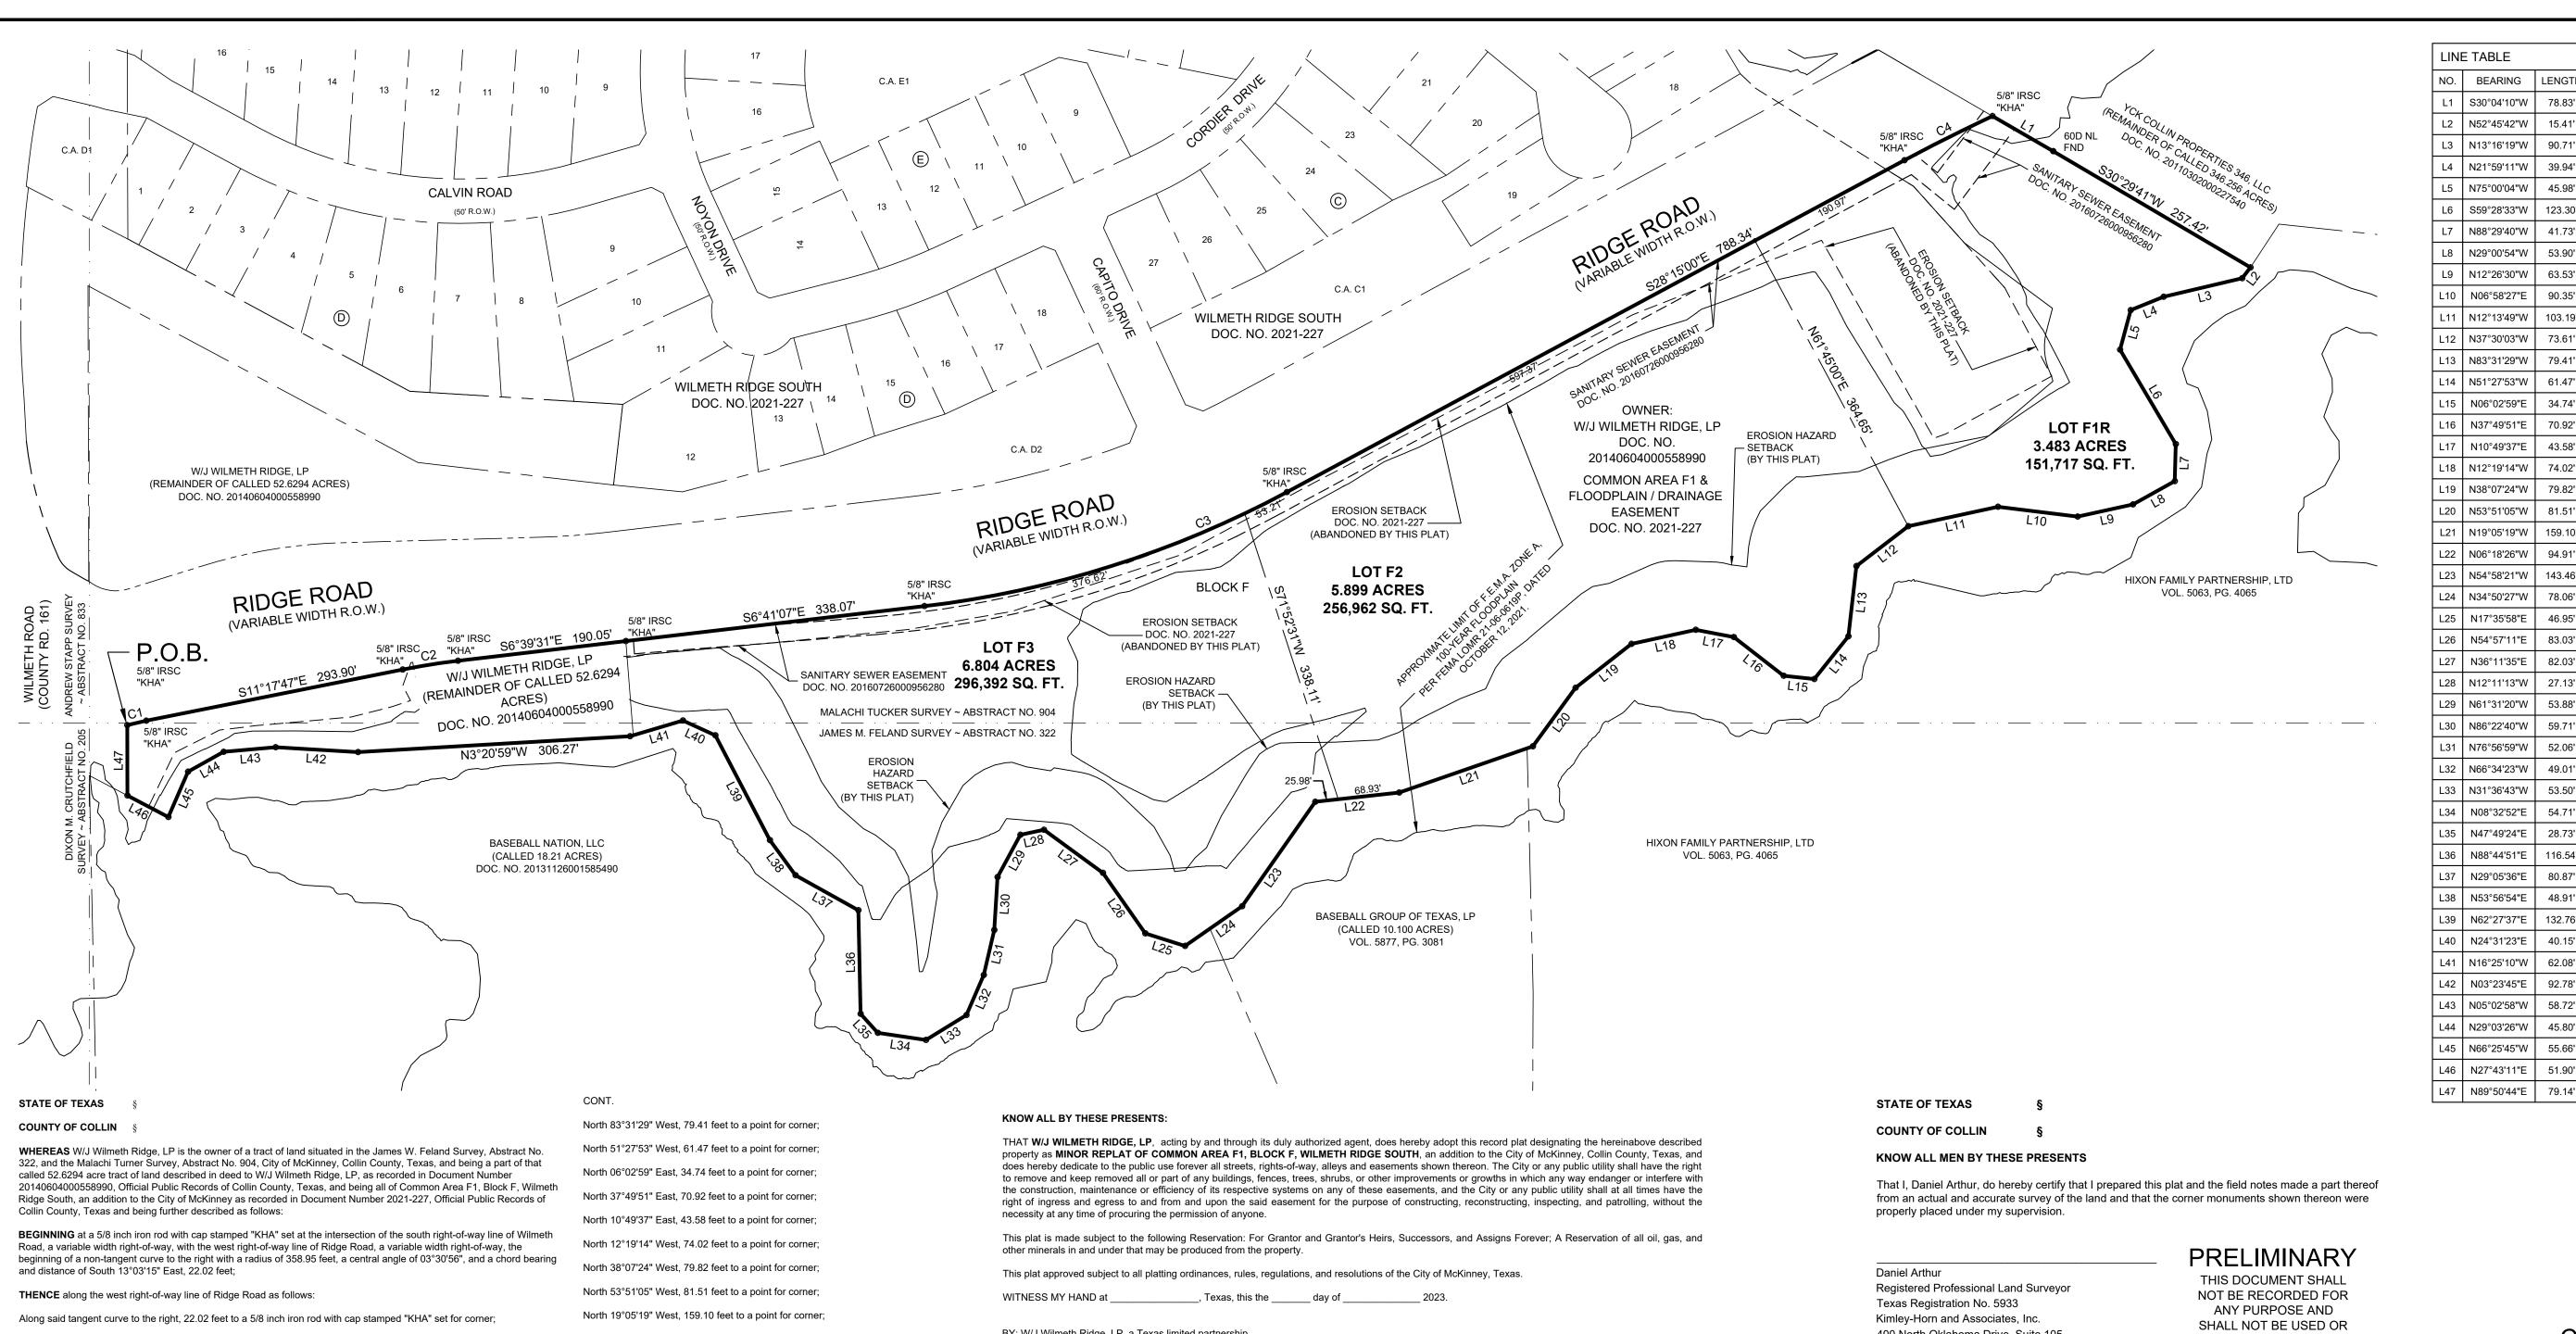

South 11°17'47" East, 293.90 feet to a 5/8 inch iron rod with cap stamped "KHA" set for corner, the beginning of a tangent curve to the right with a radius of 783.88 feet, a central angle of 04°36'36", and a chord bearing and distance of South 08°59'29" East, 63.05 feet;

Along said tangent curve to the right, 63.07 feet to a 5/8 inch iron rod with cap stamped "KHA" set for corner; South 06°39'31" East, 190.05 feet to a 5/8 inch iron rod with cap stamped "KHA" set at the northeast corner of said

THENCE along the east line of said Common Area F1, Block F and along the west right-of-way line of Ridge Road as

South 06°41'07" East, 338.07 feet to a 5/8 inch iron rod with cap stamped "KHA" set for corner, the beginning of a tangent curve to the left with a radius of 1,142.00 feet, a central angle of 21°33'53", and a chord bearing and distance of South

Along said tangent curve to the left, 429.82 feet to a 5/8 inch iron rod with cap stamped "KHA" set for corner; South 28°15'00" East, 788.34 feet to a 5/8 inch iron rod with cap stamped "KHA" set for corner, the beginning of a tangent curve to the right with a radius of 1,938.00 feet, a central angle of 03°16'35", and a chord bearing and distance of South

Along said tangent curve to the right, 110.82 feet to a 5/8 inch iron rod with cap stamped "KHA" set at the southeast corner of said Common Area F1, Block F;

**THENCE** along the south line of said Common Area F1, Block F as follows:

South 30°04'10" West, 78.83 feet to a 60D nail found for corner;

North 37°30'03" West, 73.61 feet to a point for corner;

Copyright © 2023

nley-Horn and Associates, Inc All rights reserved

Common Area F1. Block F:

26°36'42" East, 110.81 feet;

South 30°29'41" West, 257.42 feet to a point for corner, said point being the southwest corner of said Common Area F1, Block F, said point also being in the approximate centerline of Stover Creek;

THENCE along the west line of said Common Area F1 and along the approximate centerline of Stover Creek

North 52°45'42" West, 15.41 feet to a point for corner; North 13°16'19" West, 90.71 feet to a point for corner; North 21°59'11" West, 39.94 feet to a point for corner; North 75°00'04" West, 45.98 feet to a point for corner; South 59°28'33" West, 123.30 feet to a point for corner; North 88°29'40" West, 41.73 feet to a point for corner; North 29°00'54" West, 53.90 feet to a point for corner; North 12°26'30" West, 63.53 feet to a point for corner; North 06°58'27" East, 90.35 feet to a point for corner North 12°13'49" West, 103.19 feet to a point for corner;

North 06°18'26" West, 94.91 feet to a point for corner; North 54°58'21" West, 143.46 feet to a point for corner; North 34°50'27" West, 78.06 feet to a point for corner;

North 17°35'58" East, 46.95 feet to a point for corner; North 54°57'11" East, 83.03 feet to a point for corner; North 36°11'35" East, 82.03 feet to a point for corner; North 12°11'13" West, 27.13 feet to a point for corner;

North 61°31'20" West, 53.88 feet to a point for corner; North 86°22'40" West, 59.71 feet to a point for corner; North 76°56'59" West, 52.06 feet to a point for corner;

North 66°34'23" West, 49.01 feet to a point for corner; North 31°36'43" West, 53.50 feet to a point for corner; North 08°32'52" East, 54.71 feet to a point for corner;

North 47°49'24" East, 28.73 feet to a point for corner; North 88°44'51" East, 116.54 feet to a point for corner; North 29°05'36" East, 80.87 feet to a point for corner;

North 53°56'54" East, 48.91 feet to a point for corner; North 62°27'37" East, 132.76 feet to a point for corner; North 24°31'23" East, 40.15 feet to a point for corner;

North 16°25'10" West, 62.08 feet to a point for corner; **THENCE** along the west line of said 52.6294 acre tract and along the

approximate centerline of Stover Creek as follows: North 03°20'59" West, 306.27 feet to a point for corner; North 03°23'45" East, 92.78 feet to a point for corner; North 05°02'58" West, 58.72 feet to a point for corner; North 29°03'26" West, 45.80 feet to a point for corner;

North 66°25'45" West, 55.66 feet to a point for corner; THENCE North 27°43'11" East, 51.90 feet to a 5/8 inch iron rod with red plastic cap stamped "KHA" set for corner in the south right-of-way line of Wilmeth Road;

**THENCE** North 89°50'44" East, 79.14 feet along the south right-of-way line of Wilmeth Road to the **POINT OF BEGINNING** and containing 705,071 square feet or 16.186 acres of land.

BY: W/J Wilmeth Ridge, LP, a Texas limited partnership

| CUF | RVE TABL  | E        |         |               |         |
|-----|-----------|----------|---------|---------------|---------|
| NO. | DELTA     | RADIUS   | LENGTH  | CHORD BEARING | CHORD   |
| C1  | 3°30'56"  | 358.95'  | 22.02'  | S13°03'15"E   | 22.02'  |
| C2  | 4°36'36"  | 783.88'  | 63.07'  | S08°59'29"E   | 63.05'  |
| C3  | 21°33'53" | 1142.00' | 429.82' | S17°28'04"E   | 427.29' |
| C4  | 3°16'35"  | 1938.00' | 110.82' | S26°36'42"E   | 110.81' |