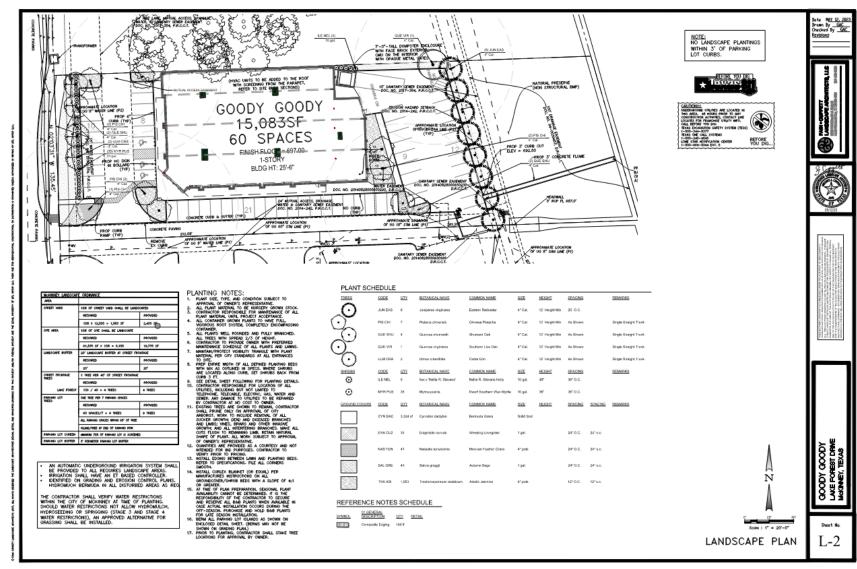

STORES AND AFEAS AND FERSION STORES AND AFEAS AND FERSION AFEAS AFEAS

10. THE FIRE LANE SHALL BE &' OF REINFORCED CONCRETE ON &' OF STARLIZED SOL MITH A MINIMUM OF 30 LES/SO YO OF LINE OR CEMENT AS COMPLETED BASE. THE GEOTECH REPORT. AN ALTERNATE SECTION IS ALLONED AND MAY BE CONSTRUCTED WITH 5" OF REINFORCED CONCRETE ON BOX

- 11. DIMENSIONS ARE FACE OF CURB OR FACE OF BUILDING, UNLESS OTHERWISE INDICATED. """"""OTY MAY
- 12. ALL CONNECTIONS TO EXISTING PAVING SHALL HAVE A FULL DEPTH SAMOUT.
- 13. EROSION CONTROL SHALL BE IN PLACE PRICE TO THE DISTURBANCE OF ANY EXISTING SURFACE.
- I. THE ADDITION OF CONTRACTS STREETING BALLS SHALL BE BROK MACHARY, STORE MACHARY, OR OTHER ADDITIONAL MACHARY TRIAD, MACHARY



-----

OINT

0

U

Ť

SCALE: 1

FIRELANE

LEGEND

### Proposed Landscape Plan