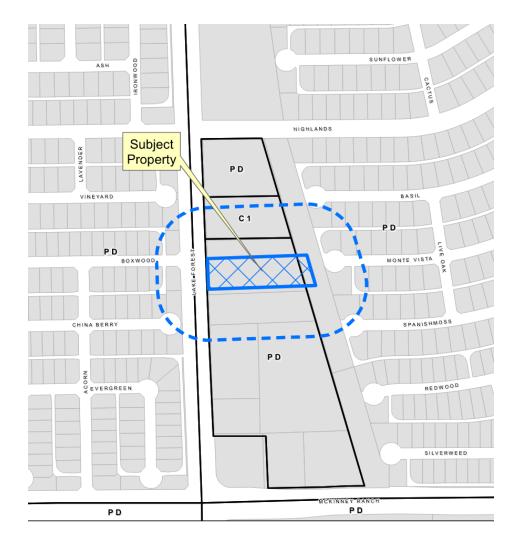

# Goody Goody Site Plan

23-0043SP

## Location Map







# Aerial Exhibit





### **Proposed Site Plan**

#### GENERAL HOTES:

1. THE CONTRACTOR SHALL VERIFY THE LOCATOR, SZE, AND MATCHAL OF ALL EXISTING UTLITES AFFECTED BY CONSTRUCTION PROF TO COMMENCEMENT, CONTRACTOR SHALL CONTRACTOR A UTLITY LOCATOR 48 HOURS PROF TO CONSTRUCTION

- 2. THE CONTRACTOR SHALL BE RESPONSIBLE FOR OBTAINING ALL NECESSARY PERMITS FROM THE CITY.
- 3. THE CONTRACTOR SHALL BE SOLELY RESPONDED FOR ALL CONSTRUCTION BEING IN ACCORDANCE WITH THE APPLICABLE FEDERAL STATE. AND LOCAL RESUMEMENTS, REPLATIONS, STATUTES, STATU
- 4. ALL MATERIALS AND MOREMANENEP SHALL CONFORM TO THE STANDARD SPECIFICATIONS FOR PUBLIC MORES CONSTRUCTION FOR NORTH CENTRAL TEXAS COUNCIL OF GOVERNMENTS, LATEST EXHIBIT
- 5. OUNTAGET BOALL PROTECT DATABLE CONTRACTOR BOALL PROTECT DATABLE CONTRACT