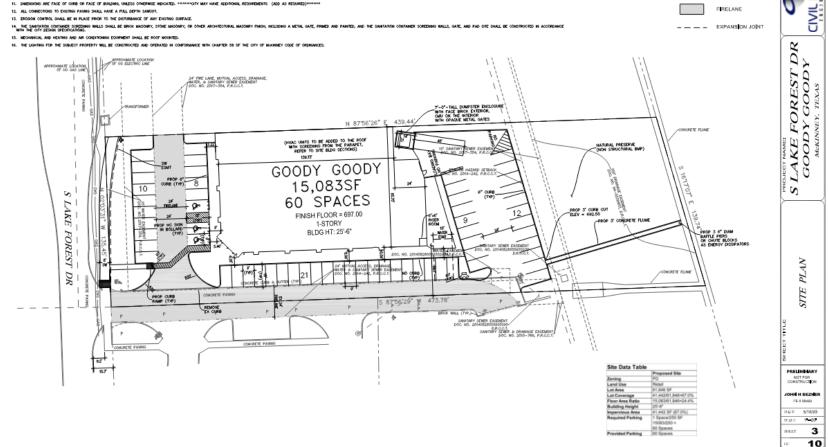

### **Proposed Site Plan**

#### GENERAL HOTES:

1. THE CONTRACTOR SHALL VERIFY THE LOCATOR, SZE, AND MATCHAL OF ALL EXISTING UTLITES AFFECTED BY CONSTRUCTION PROF TO COMMENCEMENT, CONTRACTOR SHALL CONTRACTOR A UTLITY LOCATOR 48 HOURS PROF TO CONSTRUCTION

- 2. THE CONTRACTOR SHALL BE RESPONSIBLE FOR OBTAINING ALL NECESSARY PERMITS FROM THE CITY.
- 3. THE CONTRACTOR SHALL BE SOLELY RESPONDED FOR ALL CONSTRUCTION BEING IN ACCORDANCE WITH THE APPLICABLE FEDERAL STATE. AND LOCAL RESUMEMENTS, REPLATIONS, STATUTES, STATU
- 4. ALL MATERIALS AND MOREMANENEP SHALL CONFORM TO THE STANDARD SPECIFICATIONS FOR PUBLIC MORES CONSTRUCTION FOR NORTH CENTRAL TEXAS COUNCIL OF GOVERNMENTS, LATEST EXHIBIT
- 5. OUNTAGET BOALL PROTECT DATABLE CONTRACTOR BOALL PROTECT DATABLE CONTRACTOR FOLL PROTECT DATABLE CONTRACTOR FOLL PROTECT DATABLE CONTRACTOR FOLD FOR TO CONTRACTOR FOR TO CONTRACTOR FOLD FOR TO CONTRACTOR FOR TO CONTRACTOR
- 6, CONTRACTOR SHALL PROTECT ALL PUBLIC UTILITIES IN THE CONSTRUCTION OF THIS PROJECT.
- 7. ALL EARTHWORK OPERATIONS, PANEMENT INSTALLATION, ETC. SHALL CONFORM TO THE RECOMMENDATION OF THE GEOTECHNICAL REPORT.
- S. THE CONTRACTOR SHALL VEHICY THE SUITABLITY OF ALL DESTING AND PROFOED SHE CONSTITUDE, MULTICHE GRADES AND DEBENONS SEPTINE COMMUNICATION. IN THE DEBIT OF ANY CONTLUCT, AND PROF TO COMMUNICATION OF ANY CONSTRUCTOR.
- 9. ALL CONCETE PARTICLES SMALL BE 3,500 PD CONCETE, CONSETE THORSES SMALL BE «"UNCER ALL THELMES AND HEAVY DUTY TRATIC AFEAS, «"UNCER MESAN DUTY TRATIC AFEAS AND S" UNCER ALL PARTICIPATED STORES SMALL BE "UNCER ALL THELMES AND AFEAS AND FERSION STORES SMALL BE "UNCER ALL PARTICIPATED STORES AND AFEAS AND FERSION STORES AND AFEAS AND AFEAS AND FERSION STORES AND AFEAS AND FERSION AFEAS AND FERSION STORES AND AFEAS AND FERSION STORES AND AFEAS AND FERSION AFEAS AND FERSION STORES AND AFEAS AND FERSION STORES AND AFEAS AND FERSION AFEAS AFEAS

10. THE FIRE LANE SHALL BE &' OF REINFORCED CONCRETE ON &' OF STARLIZED SOL MITH A MINIMUM OF 30 LES/SO YO OF LINE OR CEMENT AS COMPLETED BASE. THE GEOTECH REPORT. AN ALTERNATE SECTION IS ALLONED AND MAY BE CONSTRUCTED WITH 5" OF REINFORCED CONCRETE ON BOX

- 11. DIMENSIONS ARE FACE OF CURB OR FACE OF BUILDING, UNLESS OTHERWISE INDICATED. """"""OTY MAY
- 12. ALL CONNECTIONS TO EXISTING PAVING SHALL HAVE A FULL DEPTH SAMOUT.
- 13. EROSION CONTROL SHALL BE IN PLACE PRICE TO THE DISTURBANCE OF ANY EXISTING SURFACE.
- I. THE ADDITION OF CONTRACTS STREETING BALLS SHALL BE BROK MACHARY, STORE MACHARY, OR OTHER ADDITIONAL MACHARY TRIAD, MACHARY

-----

OINT

0

U

Ť

SCALE: 1

FIRELANE

LEGEND