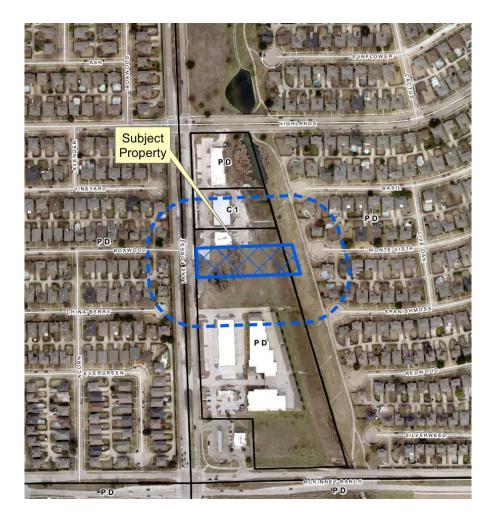

# Goody Goody Site Plan

23-0043SP

## Location Map







# Aerial Exhibit





### **Proposed Site Plan**

#### GENERAL HOTES:

1. THE CONTRACTOR SHALL VERIFY THE LOCATOR, SZE, AND MATCHAL OF ALL EXISTING UTLITES AFFECTED BY CONSTRUCTION PROF TO COMMENCEMENT, CONTRACTOR SHALL CONTRACTOR A UTLITY LOCATOR 48 HOURS PROF TO CONSTRUCTION

- 2. THE CONTRACTOR SHALL BE RESPONSIBLE FOR OBTAINING ALL NECESSARY PERMITS FROM THE CITY.
- 3. THE CONTRACTOR SHALL BE SOLELY RESPONDED FOR ALL CONSTRUCTION BEING IN ACCORDANCE WITH THE APPLICABLE FEDERAL STATE. AND LOCAL RESUMEMENTS, REPLATIONS, STATUTES, STATU
- 4. ALL MATERIALS AND MOREMANENEP SHALL CONFORM TO THE STANDARD SPECIFICATIONS FOR PUBLIC MORES CONSTRUCTION FOR NORTH CENTRAL TEXAS COUNCIL OF GOVERNMENTS, LATEST EXHIBIT
- 5. OUNTAGET BOALL PROTECT DATABLE CONTRACTOR BOALL PROTECT DATABLE CONTRACTOR FOLL PROTECT DATABLE