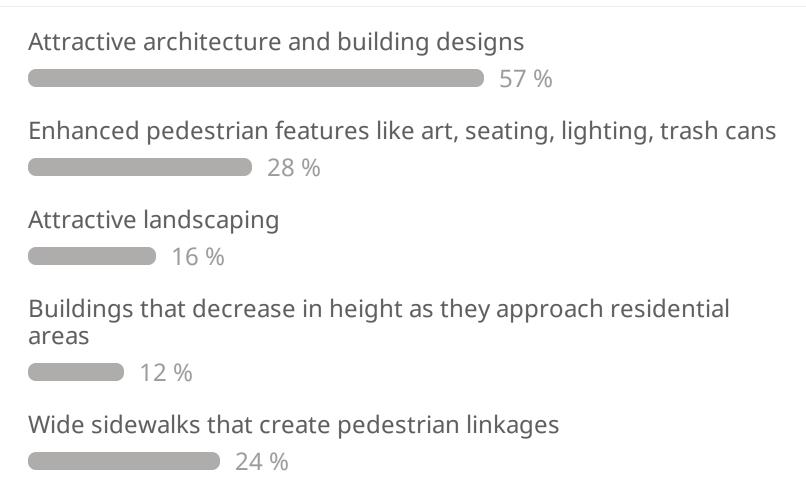

#### What 3 public elements or features are MOST IMPORTANT to you? (1/2)

#### slido

#### What 3 public elements or features are MOST IMPORTANT to you? (2/2)

0 5 8

Minimizing potential traffic impacts

Ensuring that adequate parking is provided

33 %

Ensuring that the ground floor of buildings have storefronts

24 %

Preserving and enhancing the character of historic downtown McKinney

slido

95 %