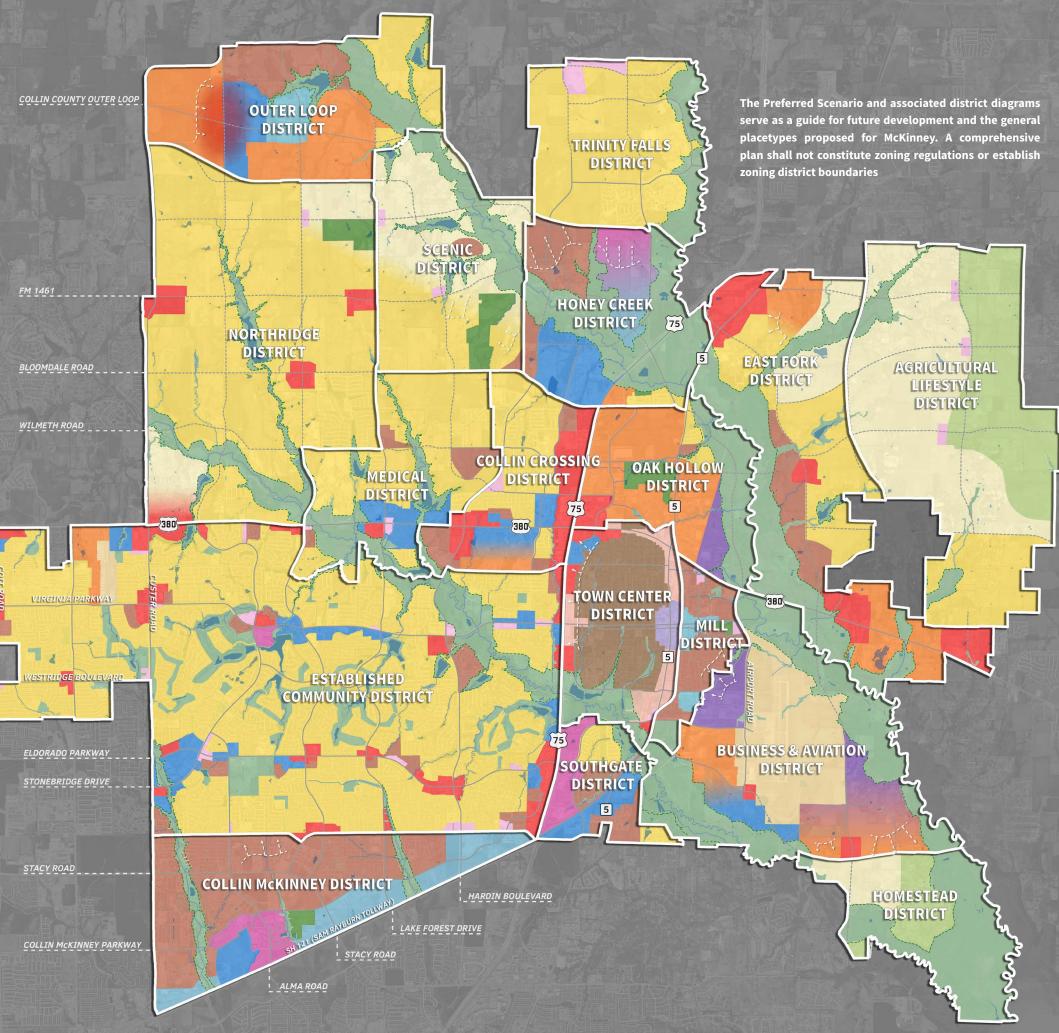

# LAND USE Diagram

#### LEGEND Placetypes

|                | Aviation                           |
|----------------|------------------------------------|
|                | Commercial Center                  |
|                | Employment Mix                     |
|                | Entertainment Center               |
|                | Estate Residential                 |
|                | Historic Town Center - Downtown    |
|                | Historic Town Center - Mix         |
|                | Historic Town Center - Residential |
|                | Manufacturing & Warehousing        |
|                | Mixed Use Center                   |
|                | Neighborhood Commercial            |
|                | Professional Center                |
|                | Rural Residential                  |
|                | Suburban Living                    |
|                | Transit-Ready Devleopment          |
|                | Urban Living                       |
| Other Features |                                    |
|                | Floodplain / Amenity Zone          |
|                | District Boundary                  |