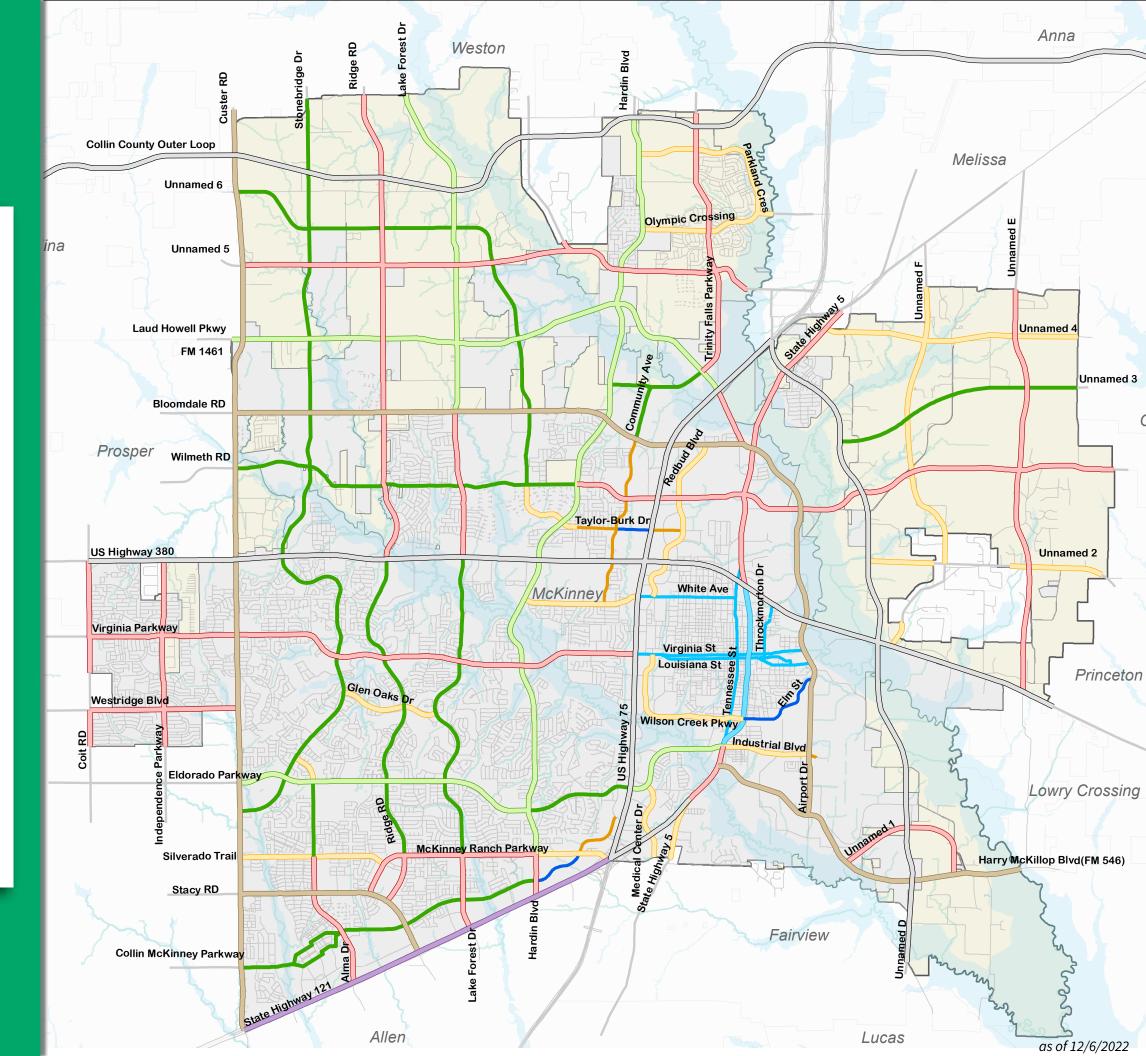

### MASTER THOROUGHFARE PLAN

### Legend

Major Regional Highway/Multi-Modal (min 124' ROW) Tollway Principal Arterial (130' - 6 lanes) Major Arterial (124' - 6 lanes) Greenway Arterial (140' - 6 lanes) Greenway Arterial (120' - 4 lanes) Minor Arterial (100' - 4 lanes divided) Minor Arterial (80' - 4 lanes undivided) Minor Arterial (70' - 3 lanes) Town Thoroughfare (4 lanes) Town Thoroughfare (2-3 lanes) **McKinney City Limits McKinney ETJ Other Cities** 

Disclaimer: The Master Thoroughfare Plan provides generalized locations for future thoroughfares. Alignmnets may shift as roads are engineered and designed to accomodate floodplain areas and to meet sound engineering and urban planning principles. The Roadway lines shown on the plan are not precise (site specific) locations of future thoroughfares.