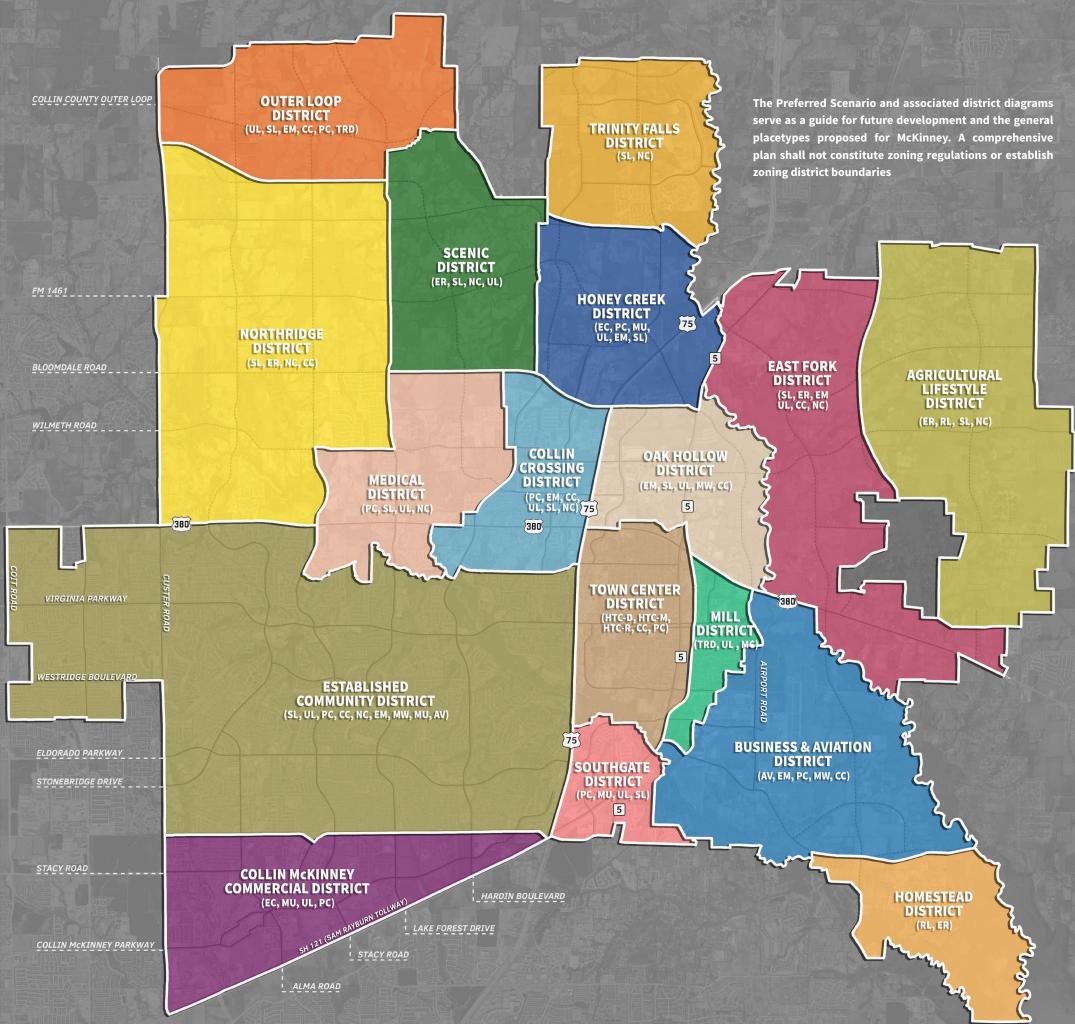

## **SCENARIO**

#### **P**LACETYPES

- Aviation (AV)
- Commercial Center (CC)
- Employment Mix (EM)
- Entertainment Center (EC)
- Estate Residential (ER)
- Historic Town Center Downtown (HTC-D)
- Historic Town Center Mix (HTC-M)
- Historic Town Center Residential (HTC-R)
- Manufacturing & Warehousing (MW)
- Mixed Use Center (MU)
- Neighborhood Commercial (NC)
- Professional Center (PC)
- Rural Residential (RR)
- Suburban Living (SL)
- Transit-Ready Devleopment (TRD)
- Urban Living (UL)