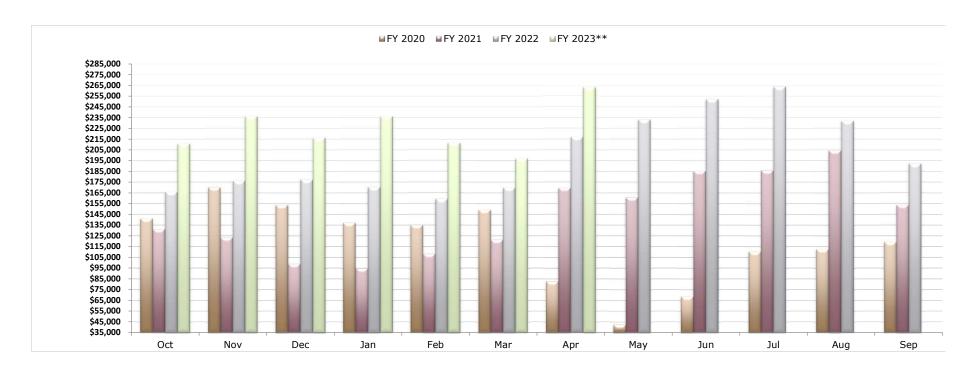

#### **City of McKinney**

#### Hotel Occupancy Tax Revenue April 2023

| 7,5111 2020       |             |             |             |             |             |             |                       |                     |                     |                         |  |  |
|-------------------|-------------|-------------|-------------|-------------|-------------|-------------|-----------------------|---------------------|---------------------|-------------------------|--|--|
| Month<br>Received | FY 2018     | FY 2019     | FY 2020     | FY 2021     | FY 2022     | FY 2023**   | Difference to FY 2022 | Variance to FY 2022 | Number of<br>Hotels | Number of<br>VRBO/B & B |  |  |
| Oct               | \$149,284   | \$130,510   | \$141,103   | \$131,245   | \$166,012   | \$210,604   | \$44,591              | 26.86%              | 18                  | 5                       |  |  |
| Nov               | 156,251     | 142,172     | 170,041     | 123,499     | 176,216     | 236,153     | 59,936                | 34.01%              | 20                  | 4                       |  |  |
| Dec               | 147,271     | 142,413     | 153,777     | 99,022      | 177,359     | 216,335     | 38,976                | 21.98%              | 20                  | 4                       |  |  |
| Jan               | 122,005     | 126,654     | 137,232     | 95,014      | 170,465     | 236,125     | 65,660                | 38.52%              | 20                  | 10                      |  |  |
| Feb               | 129,447     | 120,334     | 134,986     | 108,287     | 159,514     | 211,381     | 51,867                | 32.52%              | 20                  | 7                       |  |  |
| Mar               | 124,511     | 121,270     | 149,278     | 121,367     | 169,977     | 197,014     | 27,037                | 15.91%              | 18                  | 7                       |  |  |
| Apr               | 136,879     | 143,849     | 82,848      | 169,605     | 217,008     | 263,079     | 46,071                | 21.23%              | 20                  | 9                       |  |  |
| May               | 145,073     | 150,440     | 42,666      | 160,769     | 233,022     |             |                       |                     |                     |                         |  |  |
| Jun               | 148,142     | 150,125     | 68,852      | 185,390     | 252,144     |             |                       |                     |                     |                         |  |  |
| Jul               | 160,946     | 161,673     | 110,415     | 185,888     | 263,953     |             |                       |                     |                     |                         |  |  |
| Aug               | 157,448     | 156,373     | 112,676     | 204,434     | 231,995     |             |                       |                     |                     |                         |  |  |
| Sep               | 132,008     | 141,005     | 119,419     | 153,770     | 192,011     |             |                       |                     |                     |                         |  |  |
| Total             | \$1,709,265 | \$1,686,817 | \$1,423,293 | \$1,738,290 | \$2,409,676 |             |                       |                     |                     |                         |  |  |
| YTD               | \$965,648   | \$927,202   | \$969,264   | \$848,038   | \$1,236,553 | \$1,570,691 | \$334,138             | 27.02%              |                     |                         |  |  |

<sup>\*\*</sup> This is total amount paid to the city, excluding outstanding receivables.

Reporting will be a month behind. (Hotel tax due date is after month end close)