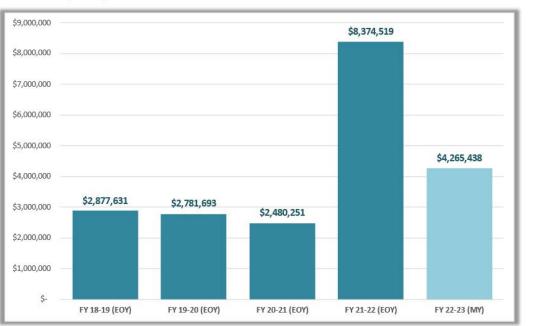

### Utility Impact Fees Fund Activity (MY 22-23)

| Utility Impact<br>Fee Account | Beginning LTD<br>Balance | Fees<br>Collected YTD | Transfers out to<br>Projects | Allocated to<br>Future<br>Projects | Available<br>Funds LTD |
|-------------------------------|--------------------------|-----------------------|------------------------------|------------------------------------|------------------------|
| Water                         | \$5,162,299              | \$2,573,087           | \$0                          | \$0                                | \$7,735,386            |
| Wastewater                    | \$3,360,338              | \$1,692,350           | \$0                          | \$0                                | \$5,052,688            |
| Total                         | \$8,522,637              | \$4,265,438           | \$0                          | \$0                                | \$12,788,074           |

• Totals as of 3/31/2023

 "Water and Wastewater Fees Collected YTD" include fees collected within the Trinity Falls Municipal Utility District

• YTD - Year to Date (includes funds for the fiscal year which is October 2022 to September 2023)

• LTD - Live to Date (includes balance funds from previous years)

• Allocated funds may exceed balance funds in cases where future fee revenue will fund future projects.

### Utility Impact Fees Fund Activity (EOY 21-22)

| Utility Impact<br>Fee Account | Beginning LTD<br>Balance | Fees<br>Collected YTD | Transfers out to<br>Projects | Allocated to<br>Future<br>Projects | Available<br>Funds LTD |
|-------------------------------|--------------------------|-----------------------|------------------------------|------------------------------------|------------------------|
| Water                         | \$3,274,854              | \$5,006,039           | (\$3,118,594)                | \$0                                | \$5,162,299            |
| Wastewater                    | \$972,670                | \$3,368,480           | (\$980,813)                  | \$0                                | \$3,360,338            |
| Total                         | \$4,247,524              | \$8,374,519           | (\$4,099,407)                | \$0                                | \$8,522,637            |

Totals as of 9/30/2022

 "Water and Wastewater Fees Collected YTD" include fees collected within the Trinity Falls Municipal Utility District

- YTD Year to Date (includes funds for the fiscal year which is October 2021 to September 2022)
- LTD Live to Date (includes balance funds from previous years)
- Allocated funds may exceed balance funds in cases where future fee revenue will fund future projects.

### Utility Impact Fees Fund Activity (FY 19-20)

| Utility Impact<br>Fee Account | Beginning LTD<br>Balance | Fees Collected<br>YTD | Transfers out to<br>Projects | Allocated to<br>Future<br>Projects | Available<br>Funds LTD |
|-------------------------------|--------------------------|-----------------------|------------------------------|------------------------------------|------------------------|
| Water                         | \$4,545,014              | \$2,486,506           | (\$2,235,000)                | (\$4,200,000)                      | \$596,520              |
| Wastewater                    | \$1,368,844              | \$295,187             | (\$1,000,000)                | \$0                                | \$664,031              |
| Total                         | \$5,913,858              | \$2,781,693           | (\$3,235,000)                | (\$4,200,000)                      | \$1,260,550            |

Note: Fiscal Year Totals as of September 30, 2020

## Utility Impact Fees Fund Activity (FY18-19)

| Utility Impact<br>Fee Account | Beginning LTD<br>Balance | Fees Collected<br>YTD | Transfers out<br>to Projects | Allocated to<br>Future<br>Projects | Available<br>Funds LTD |
|-------------------------------|--------------------------|-----------------------|------------------------------|------------------------------------|------------------------|
| Water                         | \$7,760,359              | \$2,584,655           | (\$5,800,000)                | (\$3,200,000)                      | \$1,345,014            |
| Wastewater                    | \$2,525,868              | \$292,976             | (\$1,450,000)                | (\$1,200,000)                      | \$168,844              |
| Total                         | \$10,286,227             | \$2,877,631           | (\$7,250,000)                | (\$4,400,000)                      | \$1,513,858            |

Note: Fiscal Year Totals as of September 30, 2019

C. Capital Improvements Advisory Committee Meeting Minutes 23-0003M Conduct a Public Hearing to Consider/Discuss/Act on the Semiannual Report with Respect to the Progress of the Capital Improvements Plan for Roadway and Utility Impact Fees