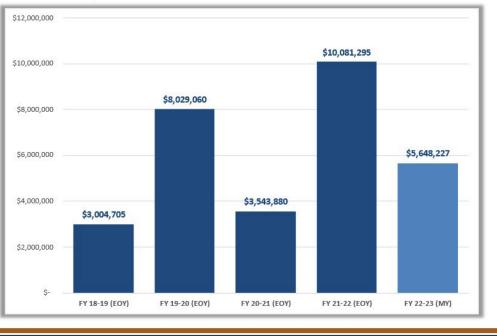

### Roadway Impact Fees Fund Activity (MY 22-23)

| TOTAL | \$11,009,336 | \$5,648,227 | (\$500,000) | \$16,157,563 | \$0 | \$16,157,563 |
|-------|--------------|-------------|-------------|--------------|-----|--------------|
| М     | \$0          | \$0         | \$0         | \$0          | \$0 | \$0          |
| L     | \$515,972    | \$0         | \$0         | \$515,972    | \$0 | \$515,972    |
| К     | \$1,609,962  | \$286,048   | (\$500,000) | \$1,396,010  | \$0 | \$1,396,010  |
| J     | \$648,589    | \$267,136   | \$0         | \$915,725    | \$0 | \$915,725    |

• Totals as of 3/31/2023

YTD - Year to Date (includes funds for the fiscal year which is October 2022 to September 2023)

• LTD - Live to Date (includes balance funds from previous years)

• Allocated funds may exceed balance funds in cases where future fee revenue will fund a specific project

• As of October 1, 2013, interest earned on Roadway Impact Fee revenues is deposited directly into the Street Construction Fund.

### Roadway Impact Fees Fund Activity (EOY 21-22)

| Zone | Beginning<br>LTD<br>Balance | YTD<br>Revenues | YTD Project<br>Transfers /<br>Refunds | Balance<br>(including<br>interest)<br>LTD | Allocated<br>to Future<br>Projects | Available<br>Funds LTD |
|------|-----------------------------|-----------------|---------------------------------------|-------------------------------------------|------------------------------------|------------------------|
| Α    | \$0                         | \$0             | \$0                                   | \$0                                       | \$0                                | \$0                    |
| В    | \$0                         | \$47,809        | \$0                                   | \$47,809                                  | \$0                                | \$47,809               |
| С    | \$751,990                   | \$403,058       | (\$650,000)                           | \$505,048                                 | \$0                                | \$505,048              |
| D    | \$291,446                   | \$4,830,592     | (\$300,000)                           | \$4,822,038                               | \$0                                | \$4,822,038            |
| E    | \$248,719                   | \$1,310,280     | (\$200,000)                           | \$1,358,999                               | \$0                                | \$1,358,999            |
| F    | \$0                         | \$0             | \$0                                   | \$0                                       | \$0                                | \$0                    |
| G    | \$60,061                    | \$21,049        | (\$50,000)                            | \$31,110                                  | \$0                                | \$31,110               |
| н    | \$462,163                   | \$421,055       | (\$446,072)                           | \$437,145                                 | \$0                                | \$431,445              |

| TOTAL | \$6,639,521 | \$10,081,295 | (\$5,711,479) | \$11,009,336 | (\$500,000) | \$10,509,336 |
|-------|-------------|--------------|---------------|--------------|-------------|--------------|
| М     | \$0         | \$0          | \$0           | \$0          | \$0         | \$0          |
| L     | \$54,932    | \$511,040    | (\$50,000)    | \$515,972    | \$0         | \$515,972    |
| К     | \$2,586,903 | \$1,099,687  | (\$2,076,628) | \$1,609,962  | (\$500,000) | \$1,109,962  |
| J     | \$1,429,389 | \$457,979    | (\$1,238,779) | \$648,589    | \$0         | \$648,589    |
| Ι     | \$753,920   | \$978,746    | (\$700,000)   | \$1,032,666  | \$0         | \$1,027,681  |

### Roadway Impact Fees Fund Activity (EOY 20-21)

| Zone  | Beginning    | YTD         | YTD Project   | Balance     | Allocated to  | Available   |
|-------|--------------|-------------|---------------|-------------|---------------|-------------|
|       | LTD          | Revenues    | Transfers /   | (including  | Future        | Funds LTD   |
|       | Balance      |             | Refunds       | interest)   | Projects      |             |
|       |              |             |               | LTD         |               |             |
| Α     | \$0          | \$0         | \$0           | \$0         | \$0           | \$0         |
| В     | \$0          | \$0         | \$0           | \$0         | \$0           | \$0         |
| С     | \$2,266,059  | \$789,899   | (\$2,200,000) | \$855,958   | (\$650,000)   | \$205,958   |
| D     | \$419,568    | \$771,877   | (\$900,000)   | \$291,446   | \$0           | \$291,446   |
| E     | \$1,720,075  | \$28,644    | (\$1,500,000) | \$248,719   | (\$200,000)   | \$48,719    |
| F     | \$0          | \$0         | \$0           | \$0         | \$0           | \$0         |
| G     | \$290,963    | \$69,098    | (\$300,000)   | \$60,061    | \$0           | \$60,061    |
| Н     | \$508,991    | \$503,172   | (\$550,000)   | \$462,163   | \$0           | \$462,163   |
|       | \$1,085,940  | \$491,416   | (\$823,437)   | \$633,943   | \$0           | \$633,943   |
| J     | \$2,662,962  | \$538,677   | (\$1,772,250) | \$1,401,639 | (\$1,000,000) | \$401,639   |
| K     | \$2,635,806  | \$351,096   | (\$400,000)   | \$2,586,903 | (\$700,000)   | \$1,886,903 |
| L     | \$54,932     | \$0         | \$0           | \$54,932    | (\$50,000)    | \$4,932     |
| М     | \$0          | \$0         | \$0           | \$0         | \$0           | \$0         |
| TOTAL | \$11,645,295 | \$3,543,880 | (\$8,445,687) | \$6,595,762 | (\$2,600,000) | \$3,995,762 |

### Roadway Impact Fees Fund Activity (FY 19-20)

| Zone  | Beginning<br>LTD<br>Balance | YTD<br>Revenues | YTD Project<br>Transfers /<br>Refunds | Balance<br>(including<br>interest)<br>LTD | Allocated to<br>Future<br>Projects | Available<br>Funds LTD |
|-------|-----------------------------|-----------------|---------------------------------------|-------------------------------------------|------------------------------------|------------------------|
| Α     | \$0                         | \$0             | \$0                                   | \$0                                       | \$0                                | \$0                    |
| В     | \$0                         | \$0             | \$0                                   | \$0                                       | \$0                                | \$0                    |
| С     | \$1,784,813                 | \$481,245       | \$0                                   | \$2,266,059                               | (\$2,000,000)                      | \$266,059              |
| D     | \$131,981                   | \$287,587       | \$0                                   | \$419,568                                 | (\$100,000)                        | \$319,568              |
| E     | \$129,689                   | \$1,590,386     | \$0                                   | \$1,720,075                               | (\$1,500,000)                      | \$220,075              |
| F     | \$0                         | \$0             | \$0                                   | \$0                                       | \$0                                | \$0                    |
| G     | \$448,086                   | \$142,048       | (\$300,000)                           | \$290,134                                 | (\$200,000)                        | \$90,134               |
| н     | \$293,933                   | \$192,120       | \$3,083                               | \$489,135                                 | (\$450,000)                        | \$39,135               |
| I     | \$5,189,968                 | \$595,972       | (\$4,700,000)                         | \$1,085,940                               | (\$500,000)                        | \$585,940              |
| J     | \$2,179,356                 | \$2,483,606     | (\$2,000,000)                         | \$2,662,962                               | (\$500,000)                        | \$2,162,962            |
| K     | \$779,111                   | \$2,206,695     | (\$350,000)                           | \$2,635,806                               | \$0                                | \$2,635,806            |
| L     | \$5,532                     | \$49,400        | \$0                                   | \$54,932                                  | \$0                                | \$54,932               |
| М     | \$0                         | \$0             | \$0                                   | \$0                                       | \$0                                | \$0                    |
| TOTAL | \$10,942,468                | \$8,029,060     | (\$7,346,917)                         | \$11,624,611                              | (\$5,250,000)                      | \$6,374,611            |

### Roadway Impact Fees Fund Activity (FY18-19)

| Zone | Beginning<br>LTD<br>Balance | YTD<br>Revenues | YTD Project<br>Transfers /<br>Refunds | Balance<br>(including<br>interest)<br>LTD | Allocated to<br>Future<br>Projects | Available<br>Funds LTD |
|------|-----------------------------|-----------------|---------------------------------------|-------------------------------------------|------------------------------------|------------------------|
| Α    | \$0                         | \$0             | \$0                                   | \$0                                       | \$0                                | \$0                    |
| В    | \$0                         | \$0             | \$0                                   | \$0                                       | \$0                                | \$0                    |
| С    | \$1,393,412                 | \$391,401       | \$0                                   | \$1,784,813                               | \$0                                | \$1,784,813            |
| D    | \$1,031,171                 | \$100,810       | (\$1,000,000)                         | \$131,981                                 | \$0                                | \$131,981              |