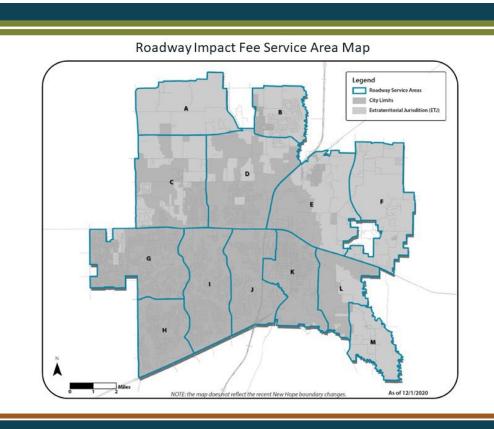

   Provides the boundaries for the Roadway and Utility Service areas.
  - A summary of total Roadway and Utility Impact Fee funds collected, transferred, and available for capital improvement programs
  - A list of active capital improvement projects for which impact fees have been allocated
- The end-of-year Semiannual Report was last presented at the Capital Improvement Advisory Committee meeting on December 12, 2022.