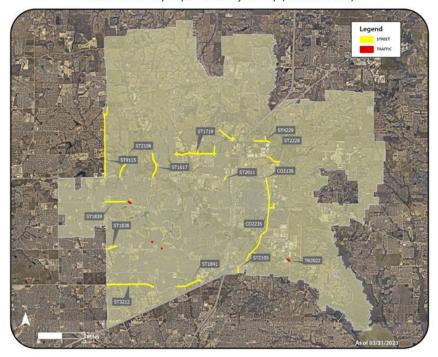

. As of October 1, 2013, interest earned on Roadway Impact Fee revenues is directly deposited into the Street Construction Fund.

Active Roadway Impact Fee Project Map (FY 2022-2023)

# Active Roadway and Utility Impact Fee CIP Projects 2022-2023 MID-YEAR

Includes:

Engineering Projects Summary Sheet\* Roadway Impact Fee CIP Projects Map Utility Impact Fee CIP Projects Map Impact Fee Service Area Maps