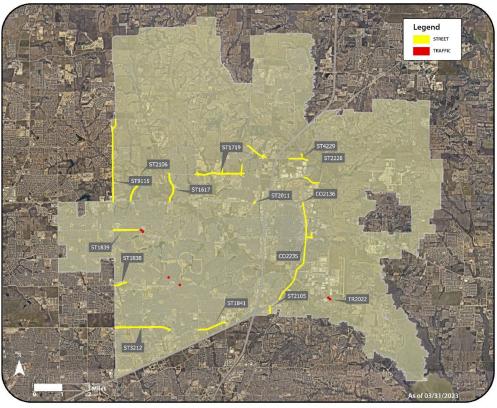

. As of October 1, 2013, interest earned on Roadway Impact Fee revenues is directly deposited into the Street Construction Fund.

Active Roadway Impact Fee Project Map (FY 2022-2023)