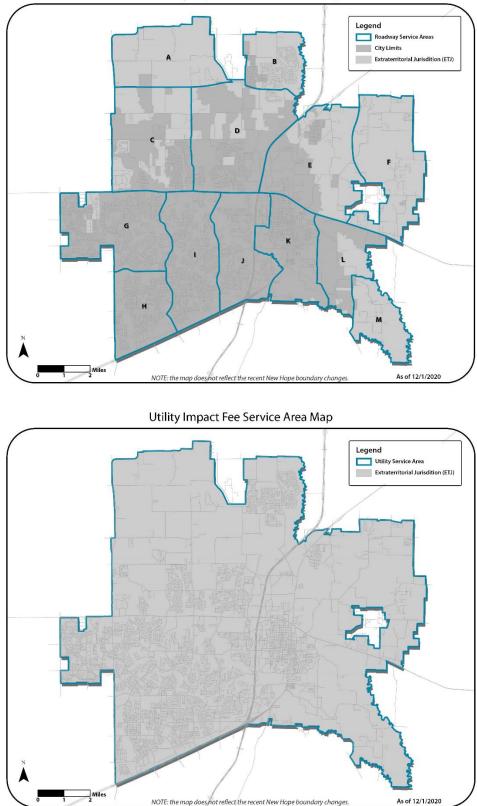

# Active Roadway and Utility Impact Fee CIP Projects 2022-2023 MID-YEAR

Includes:

Engineering Projects Summary Sheet\* Roadway Impact Fee CIP Projects Map Utility Impact Fee CIP Projects Map Impact Fee Service Area Maps

\*Engineering Projects Summary Sheet is included for active CIP projects for which impact fees have been utilized and/or allocated during this fiscal year. Completed projects may be shown on the corresponding maps for projects that were closed out during the current fiscal year.