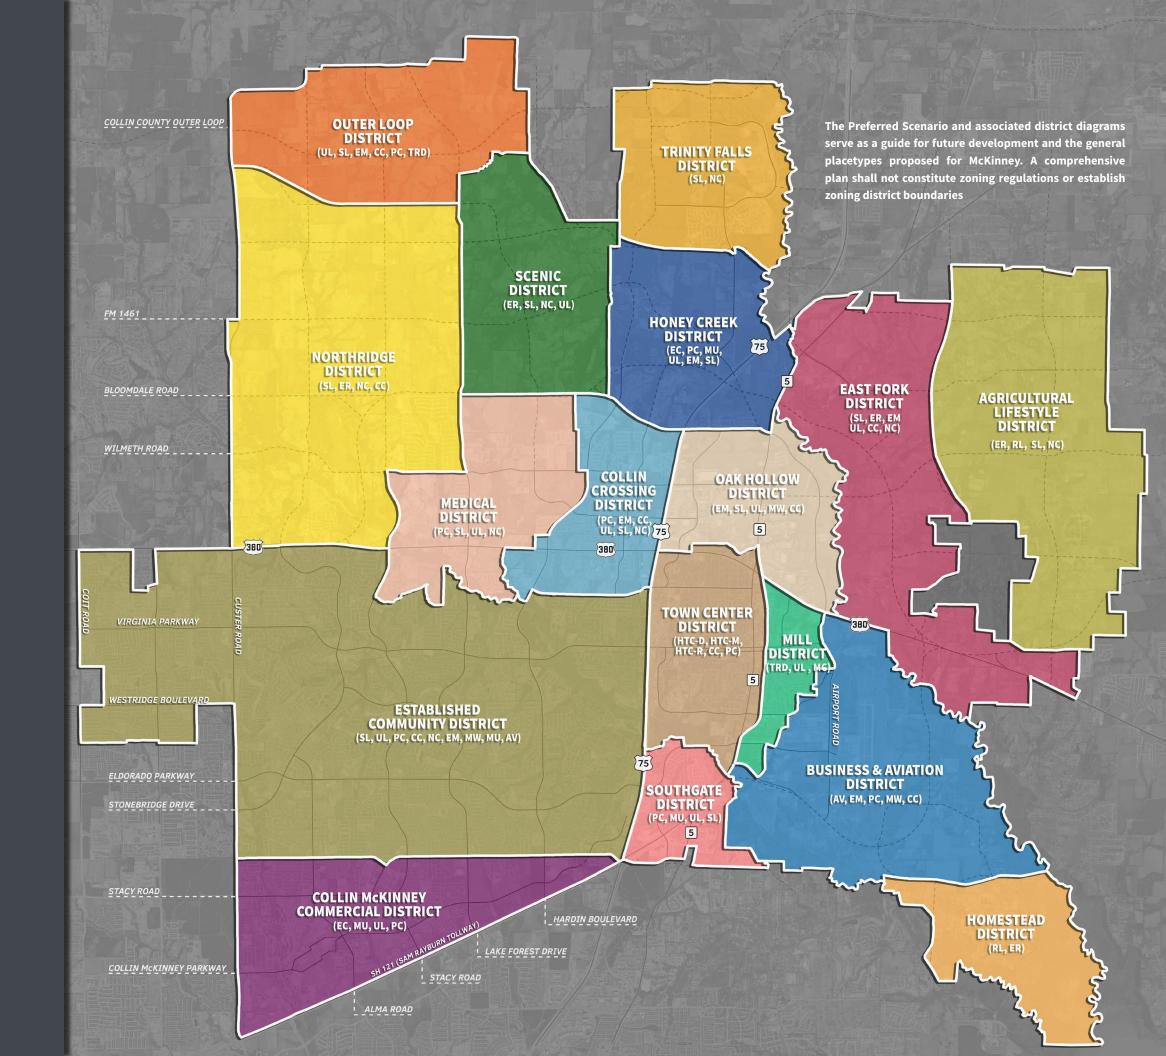

#### PREFERRED SCENARIO

#### **PLACETYPES**

- Aviation (AV)
- Commercial Center (CC)
- Employment Mix (EM)
- Entertainment Center (EC)
- Estate Residential (ER)
- Historic Town Center Downtown (HTC-D)
- Historic Town Center Mix (HTC-M)
- Historic Town Center Residential (HTC-R)
- Manufacturing & Warehousing (MW)
- Mixed Use Center (MU)
- Neighborhood Commercial (NC)
- Professional Campus (PC)
- Rural Residential (RR)
- Suburban Living (SL)
- Transit-Ready Devleopment (TRD)
- Urban Living (UL)