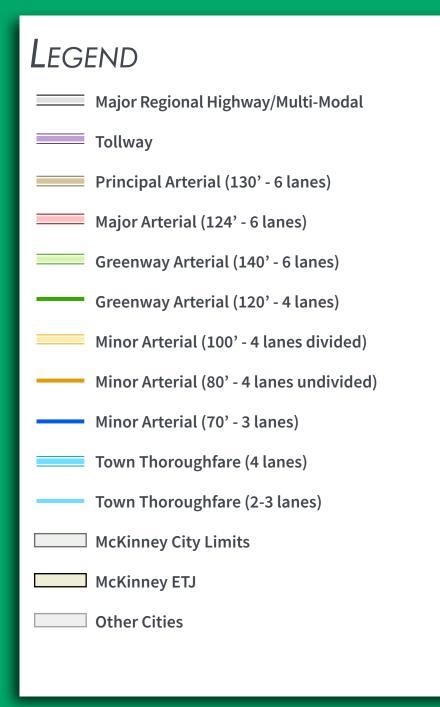

## MASTER THOROUGHFARE PLAN

Disclaimer: The Master Thoroughfare Plan provides generalized locations for future thoroughfares. Alignmnets may shift as roads are engineered and designed to accomodate floodplain areas and to meet sound engineering and urban planning principles. The Roadway lines shown on the plan are not precise (site specific) locations of future thoroughfares.