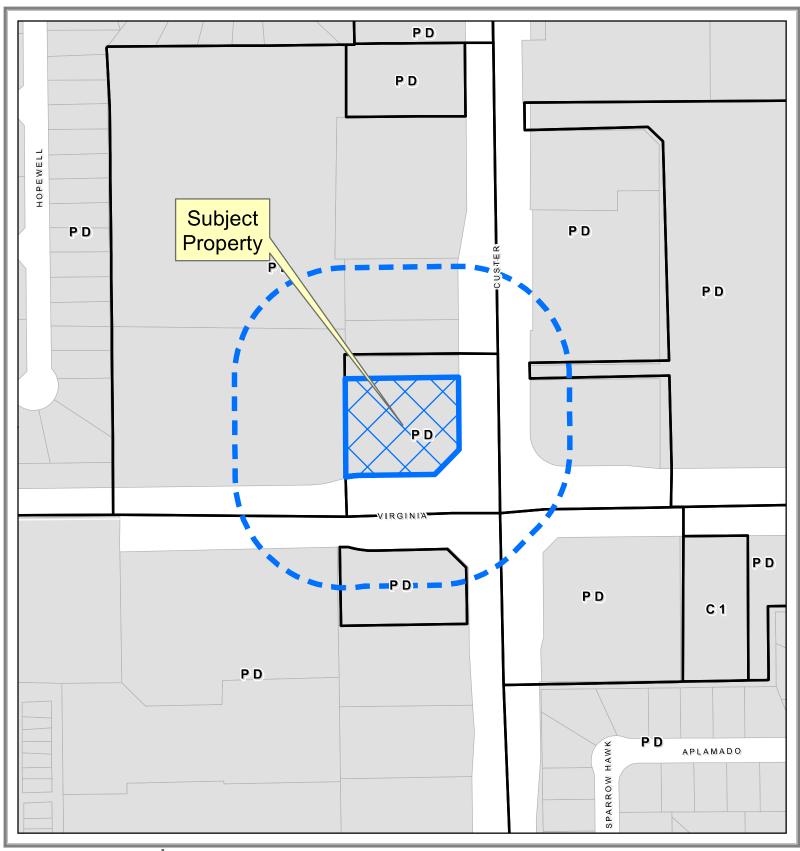

## Property Owner Notification Map

SUP2023-0010

DISCLAIMER: Inis map and information contained in it were developed exclusively for use by the City of McKinney. Any use or reliance on this map by anyone else is at that party's risk and without liability to the City of McKinney, its officials or employees or variances which may exist.

## 1.015 Acres

All that certain tract or parcel of land located in the John R. Burrows Survey, Abstract No. 70, City of McKinney, Collin County, Texas, and being a part of a called 1.264 acre tract described by deed from LIDL US Operations, LLC to Benchmark Equity, LLC, dated December 28, 2021, and recorded in County Clerk's Document Number 20211230002618780 in the Official Property Records of Collin County, Texas and being more particularly described as follows:

**BEGINNING** at a 1/2 inch iron rod (found) for the southwest of the above referenced 1.264 acre tract, same being the southeast corner of Lot 5, Block A, Custer's Bobos Addition, recorded in Volume 2017, Page 152 in the Plat Records of Collin County and being in the north right of way line of Virginia Parkway;

**THENCE** North 00 deg. 26 min. 25 sec. West with the west line of said 1.264 acre tract and with said east line of said Lot 5, a distance of 199.93 feet to a 1/2 inch iron rod with "Summit" cap set (hereafter "Summit") for corner in same;

**THENCE** North 89 deg. 14 min. 02 sec. East across said 1.264 acre tract, a distance of 230.33 feet to a 1/2 inch iron rod "Summit" (set) for corner in the east line of same and being in the west right of way line of Custer Road;

**THENCE** South 00 deg. 31 min. 26 sec. East with said east line and said west right of way line, a distance of 147.15 feet to a 1/2 inch iron rod (found) for corner in same and being at a corner chamfer into the north right of way of said Virginia Parkway;

**THENCE** South 44 deg. 21 min. 18 sec. West with a southeast line of said 1.264 acre tract and continuing with said west right of way line, a distance of 70.86 feet to a 1/2 inch iron rod "Summit" (set) for corner in the north right of way line of said Virginia Parkway;

**THENCE** South 89 deg. 14 min. 02 sec. West with the south line of said 1.264 acre tract and with said north right of way line, a distance of 150.00 feet to a 1/2 inch iron rod (found) for corner in same and being the beginning of a curve to the left;

**THENCE** continuing with said common line and along said curve to the left, having a Delta of 10 deg. 21 min. 10 sec., a Radius of 170.42 feet, a Chord which bears South 84 deg. 03 min. 27 sec. West – 30.75 feet, and an Arc length of 30.79 feet to the **PLACE OF BEGINNING**, containing 1.015 acres (44,216 sq. ft.) of land.