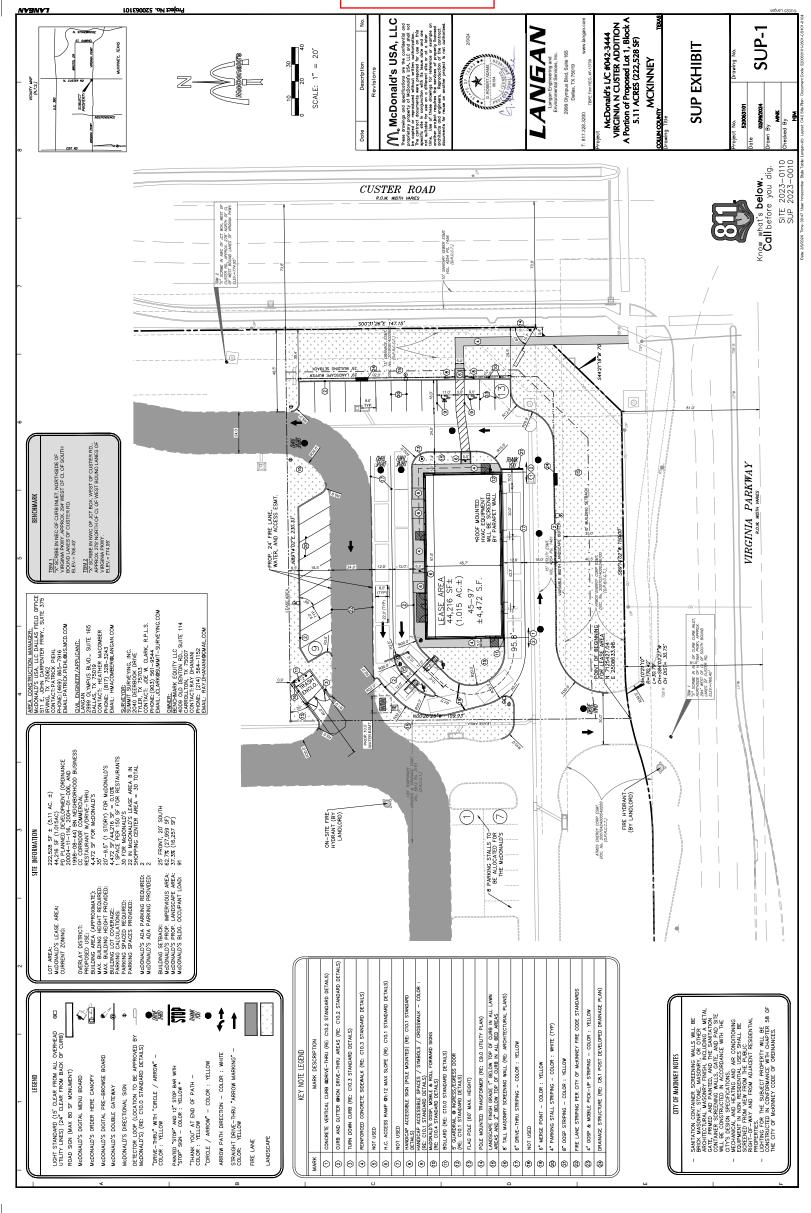

## 1.015 Acres

All that certain tract or parcel of land located in the John R. Burrows Survey, Abstract No. 70, City of McKinney, Collin County, Texas, and being a part of a called 1.264 acre tract described by deed from LIDL US Operations, LLC to Benchmark Equity, LLC, dated December 28, 2021, and recorded in County Clerk's Document Number 20211230002618780 in the Official Property Records of Collin County, Texas and being more particularly described as follows:

**BEGINNING** at a 1/2 inch iron rod (found) for the southwest of the above referenced 1.264 acre tract, same being the southeast corner of Lot 5, Block A, Custer's Bobos Addition, recorded in Volume 2017, Page 152 in the Plat Records of Collin County and being in the north right of way line of Virginia Parkway;

**THENCE** North 00 deg. 26 min. 25 sec. West with the west line of said 1.264 acre tract and with said east line of said Lot 5, a distance of 199.93 feet to a 1/2 inch iron rod with "Summit" cap set (hereafter "Summit") for corner in same;

**THENCE** North 89 deg. 14 min. 02 sec. East across said 1.264 acre tract, a distance of 230.33 feet to a 1/2 inch iron rod "Summit" (set) for corner in the east line of same and being in the west right of way line of Custer Road;

**THENCE** South 00 deg. 31 min. 26 sec. East with said east line and said west right of way line, a distance of 147.15 feet to a 1/2 inch iron rod (found) for corner in same and being at a corner chamfer into the north right of way of said Virginia Parkway;

**THENCE** South 44 deg. 21 min. 18 sec. West with a southeast line of said 1.264 acre tract and continuing with said west right of way line, a distance of 70.86 feet to a 1/2 inch iron rod "Summit" (set) for corner in the north right of way line of said Virginia Parkway;

**THENCE** South 89 deg. 14 min. 02 sec. West with the south line of said 1.264 acre tract and with said north right of way line, a distance of 150.00 feet to a 1/2 inch iron rod (found) for corner in same and being the beginning of a curve to the left;

**THENCE** continuing with said common line and along said curve to the left, having a Delta of 10 deg. 21 min. 10 sec., a Radius of 170.42 feet, a Chord which bears South 84 deg. 03 min. 27 sec. West – 30.75 feet, and an Arc length of 30.79 feet to the **PLACE OF BEGINNING**, containing 1.015 acres (44,216 sq. ft.) of land.