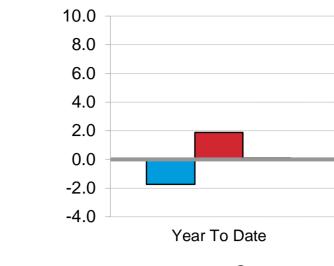

| 93.4   | 93.4   | 93.4   | 93.4   | 93.4   | 93.4   | 88.9   |        |              |        |

A blank row indicates insufficient data.

2024 © CoStar Group. This STR Report is a publication of STR, LLC and STR Global, Ltd., CoStar Group companies, and is intended solely for use by paid subscribers. The information is prohibited and subject to legal action. If you have received this report and are NOT a subscriber to this STR Report, please contact or this STR Report, please contact or this STR Report, in whole or part, without written permission is prohibited and subject to legal action. If you have received this report and are NOT a subscriber to this STR Report, please contact us immediately. Source: 2024 STR, LLC / STR Global, Ltd. trading as "STR".

## **Overall Percent Change**



■Occupancy ■ADR ■RevPAR





### Running 12 Months

| Ru         | nning 12 Months |            |
|------------|-----------------|------------|
| 2022       | 2023            | 2024       |
| 66.3       | 68.6            | 71.4       |
| 47.8       | 66.3            | 68.6       |
| 38.6       | 3.5             | 4.2        |
|            |                 |            |
| Ru         | nning 12 Months |            |
| 2022       | 2023            | 2024       |
| 86.74      | 93.91           | 97.59      |
| 70.99      | 86.74           | 93.91      |
| 22.2       | 8.3             | 3.9        |
|            |                 |            |
| Ru         | nning 12 Months |            |
| 2022       | 2023            | 2024       |
| 57.48      | 64.38           | 69.70      |
| 33.95