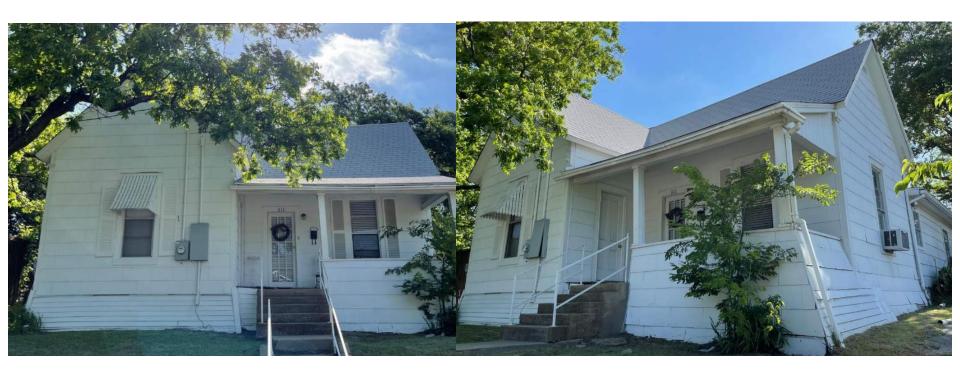

Above: façade (west)

Right: southwest elevation

Above: south elevation Right: northeast elevation