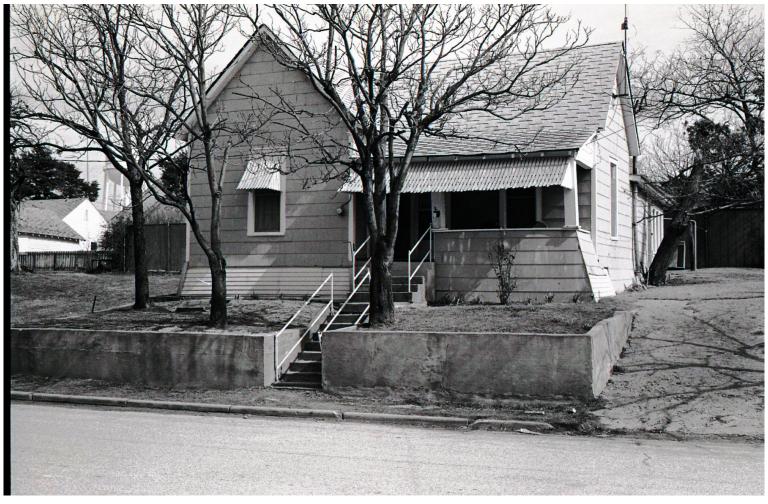

Above: façade (west)

Right: southwest elevation

Above: south elevation Right: northeast elevation

### Certificate of Appropriateness - Demolition

Above: 1985 photo