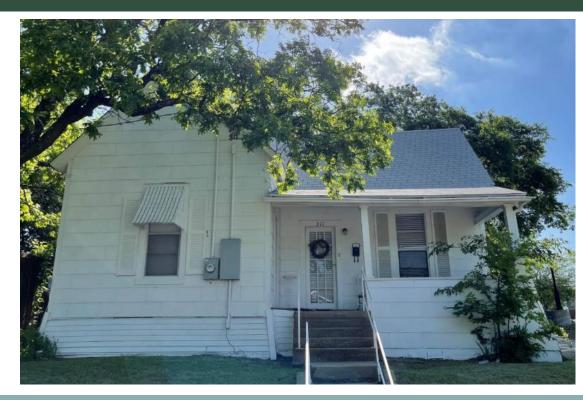

Above: façade (west)

Right: southwest elevation

Above: south elevation Right: northeast elevation