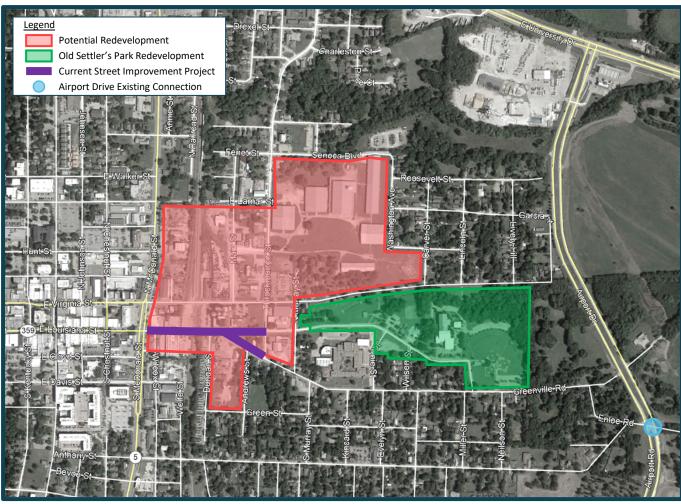

# **EASTSIDE REDEVELOPMENT**

### **Existing Conditions**

**Eastside Redevelopment Plans** 

#### Connections to SH 5

**Eastside Redevelopment Plans** 

### **Connections to Airport Drive**

**Eastside Redevelopment Plans** 

Unique by nature.

### **Potential Roadway Connections**

<sup>\*</sup>Alignments shown on exhibit are for discussion purposes only

### **Next Steps with Council Concurrence**

- Continue to develop potential alignments while coordinating with the appropriate stakeholders
- Include necessary roadway improvements on the 5-year Capital Improvements Plan