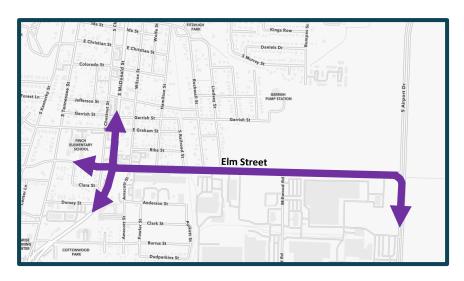

### Agenda

- Elm Street Realignment
- Eastside Redevelopment



**Vicinity Map** 

Unique by nature.

# **ELM STREET REALIGNMENT**

**GERRISH STREET & BUMPAS STREET CONNECTIONS** 





**Encore Wire Development** 

#### **Encore Wire Development**

- Encore Wire is developing their property north of Elm Street
  - ✓ Site Plan
  - ✓ Pre-Final Plat
  - ✓ Record Plat
  - ✓ Civil Plans
    - Site Work
    - Grading Permit
    - Elm Street Realignment
  - o Construction
- Elm Street separates existing Encore
  Wire Campus from new facilities



### Elm Street Realignment





**Encore Wire Development Plan** 

### **Observed Existing Traffic Patterns**







### Connection to Gerrish Street & Bumpas Street

- City abandoned Bumpas Street right-of-way & retained easements
- Encore Wire agreed to provide a connect to Gerrish Street and Bumpas Street at the time of development



**Existing Conditions** 



**Preliminary-Final Plat for the Airport-Elm Addition** 



## Elm Street Realignment





**Encore Wire Development Plan** 

### **Next Steps**

- Conditional Elm Street right-of-way abandonment agreement for Council's consideration
- Notify impacted residents of Elm Street realignment and connections to Gerrish Street and Bumpas Street



# **EASTSIDE REDEVELOPMENT**



### **Existing Conditions**



**Eastside Redevelopment Plans** 



#### Connections to SH 5



**Eastside Redevelopment Plans** 



### **Connections to Airport Drive*