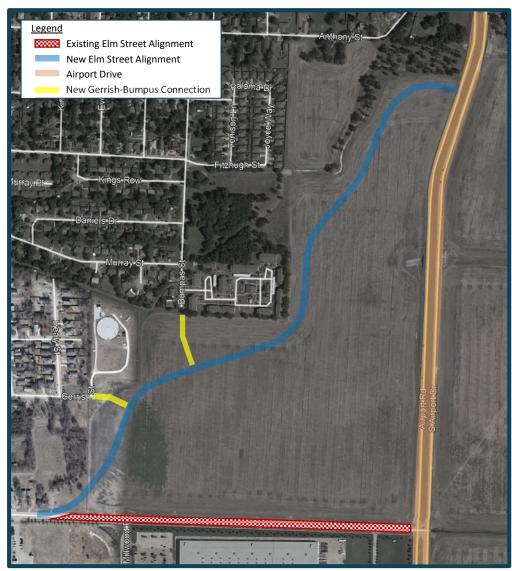

# **ELM STREET REALIGNMENT**

**GERRISH STREET & BUMPAS STREET CONNECTIONS** 

**Encore Wire Development** 

#### **Encore Wire Development**

- Encore Wire is developing their property north of Elm Street
  - ✓ Site Plan
  - ✓ Pre-Final Plat
  - ✓ Record Plat
  - ✓ Civil Plans
    - Site Work
    - Grading Permit
    - Elm Street Realignment
  - o Construction
- Elm Street separates existing Encore
  Wire Campus from new facilities

### Elm Street Realignment

**Encore Wire Development Plan** 

### Connection to Gerrish Street & Bumpas Street

- City abandoned Bumpas Street right-of-way & retained easements
- Encore Wire agreed to provide a connect to Gerrish Street and Bumpas Street at the time of development

**Existing Conditions** 

**Preliminary-Final Plat for the Airport-Elm Addition** 

## Elm Street Realignment

**Encore Wire Development Plan** 