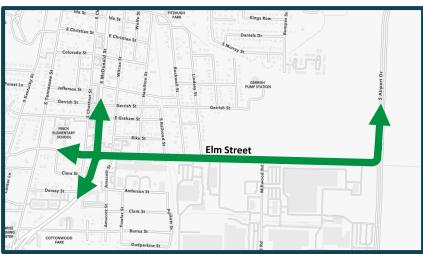

### Connection to Gerrish Street & Bumpas Street

- City abandoned Bumpas Street right-of-way & retained easements
- Encore Wire agreed to provide a connect to Gerrish Street and Bumpas Street at the time of development