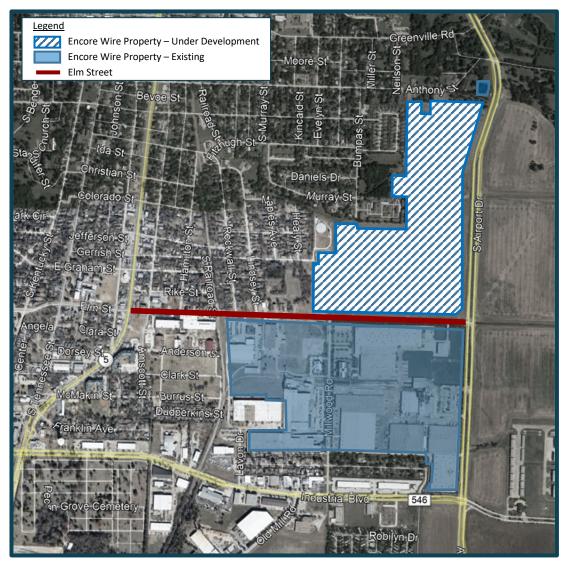

# **ELM STREET REALIGNMENT**

**GERRISH STREET & BUMPAS STREET CONNECTIONS** 

**Encore Wire Development** 

#### **Encore Wire Development**

- Encore Wire is developing their property north of Elm Street
  - ✓ Site Plan
  - ✓ Pre-Final Plat
  - ✓ Record Plat
  - ✓ Civil Plans
    - Site Work
    - Grading Permit
    - Elm Street Realignment
  - o Construction
- Elm Street separates existing Encore
  Wire Campus from new facilities

### Elm Street Realignment

**Encore Wire Development Plan** 

### Connection to Gerrish Street & Bumpas Street

- City abandoned Bumpas Street right-of-way & retained easements
- Encore Wire agreed to provide a connect to Gerrish Street and Bumpas Street at the time of development

**Existing Conditions** 

**Preliminary-Final Plat for the Airport-Elm Addition** 

## Elm Street Realignment

**Encore Wire Development Plan** 