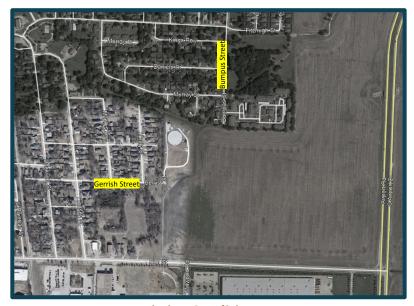

### **Observed Existing Traffic Patterns**

### Connection to Gerrish Street & Bumpas Street

- City abandoned Bumpas Street right-of-way & retained easements
- Encore Wire agreed to provide a connect to Gerrish Street and Bumpas Street at the time of development

**Existing Conditions** 

**Preliminary-Final Plat for the Airport-Elm Addition** 