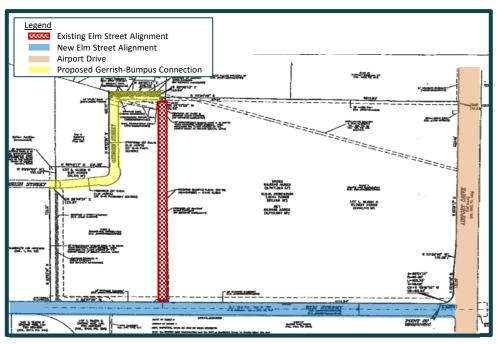

# **ELM STREET REALIGNMENT**

**GERRISH STREET & BUMPAS STREET CONNECTIONS** 

**Encore Wire Development** 

### Elm Street Realignment

**Encore Wire Development Plan** 

### Connection to Gerrish Street & Bumpas Street

- City abandoned Bumpas Street right-of-way & retained easements
- Encore Wire agreed to provide a connect to Gerrish Street and Bumpas Street at the time of development

## Elm Street Realignment

**Encore Wire Development Plan** 