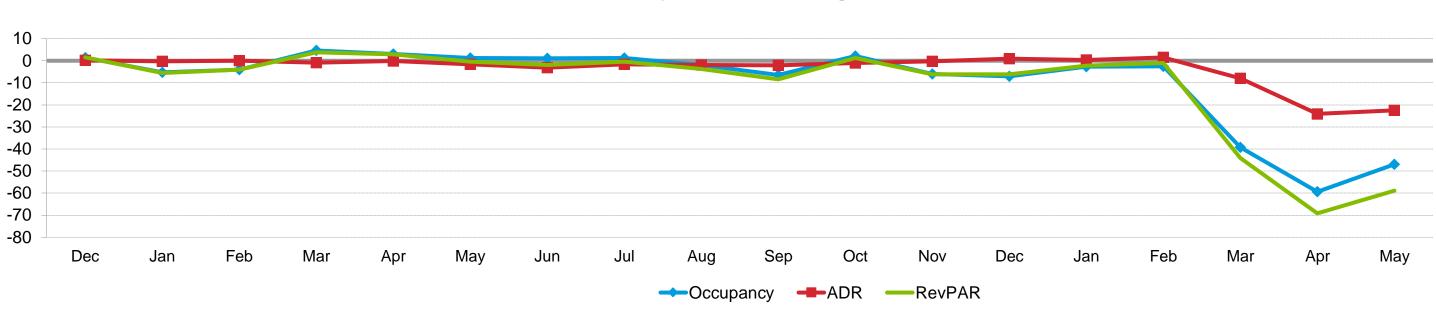

# **Monthly Percent Change**

## **Overall Percent Change**

| Occupancy (%)  | 2018 |      |      |      |      |      | 20   | 19   |      |      |      |      |      |      |      | 2020  |       |       |
|----------------|------|------|------|------|------|------|------|------|------|------|------|------|------|------|------|-------|-------|-------|
| Occupancy (%)  | Dec  | Jan  | Feb  | Mar  | Apr  | May  | Jun  | Jul  | Aug  | Sep  | Oct  | Nov  | Dec  | Jan  | Feb  | Mar   | Apr   | May   |
| This Year      | 62.6 | 59.9 | 65.9 | 74.2 | 74.1 | 71.8 | 76.6 | 75.4 | 66.3 | 60.9 | 68.0 | 65.1 | 58.2 | 58.3 | 64.3 | 45.1  | 30.1  | 38.1  |
| Last Year      | 61.7 | 63.2 | 68.7 | 70.9 | 71.9 | 70.9 | 75.8 | 74.5 | 67.6 | 65.1 | 66.5 | 69.2 | 62.6 | 59.9 | 65.9 | 74.2  | 74.1  | 71.8  |
| Percent Change | 1.3  | -5.2 | -4.0 | 4.6  | 3.0  | 1.2  | 1.1  | 1.2  | -2.0 | -6.5 | 2.2  | -5.9 | -7.0 | -2.7 | -2.5 | -39.3 | -59.4 | -46.9 |

| ADR            | 2018  |       |       |       |       |       | 20    | 19    |       |       |       |       |       |       |       | 2020  |       |       |
|----------------|-------|-------|-------|-------|-------|-------|-------|-------|-------|-------|-------|-------|-------|-------|-------|-------|-------|-------|
| ADIX           | Dec   | Jan   | Feb   | Mar   | Apr   | May   | Jun   | Jul   | Aug   | Sep   | Oct   | Nov   | Dec   | Jan   | Feb   | Mar   | Apr   | May   |
| This Year      | 76.02 | 77.99 | 79.41 | 80.49 | 81.96 | 81.52 | 81.37 | 81.29 | 77.58 | 78.72 | 82.30 | 80.31 | 76.73 | 78.30 | 80.59 | 74.11 | 62.23 | 63.21 |
| Last Year      | 75.85 | 78.23 | 79.41 | 81.14 | 82.07 | 82.87 | 83.96 | 82.65 | 79.05 | 80.41 | 83.13 | 80.49 | 76.02 | 77.99 | 79.41 | 80.49 | 81.96 | 81.52 |
| Percent Change | 0.2   | -0.3  | 0.0   | -0.8  | -0.1  | -1.6  | -3.1  | -1.6  | -1.9  | -2.1  | -1.0  | -0.2  | 0.9   | 0.4   | 1.5   | -7.9  | -24.1 | -22.5 |

| RevPAR         | 2018  |       |       |       |       |       | 20    | 19    |       |       |       |       |       |       |       | 2020  |       |       |
|----------------|-------|-------|-------|-------|-------|-------|-------|-------|-------|-------|-------|-------|-------|-------|-------|-------|-------|-------|
| IVEAL VIV      | Dec   | Jan   | Feb   | Mar   | Apr   | May   | Jun   | Jul   | Aug   | Sep   | Oct   | Nov   | Dec   | Jan   | Feb   | Mar   | Apr   | May   |
| This Year      | 47.56 | 46.74 | 52.35 | 59.73 | 60.72 | 58.51 | 62.36 | 61.31 | 51.44 | 47.91 | 55.94 | 52.26 | 44.64 | 45.66 | 51.79 | 33.39 | 18.72 | 24.09 |
| Last Year      | 46.83 | 49.47 | 54.56 | 57.54 | 59.02 | 58.77 | 63.64 | 61.56 | 53.46 | 52.35 | 55.29 | 55.69 | 47.56 | 46.74 | 52.35 | 59.73 | 60.72 | 58.51 |
| Percent Change | 1.6   | -5.5  | -4.1  | 3.8   | 2.9   | -0.4  | -2.0  | -0.4  | -3.8  | -8.5  | 1.2   | -6.1  | -6.1  | -2.3  | -1.1  | -44.1 | -69.2 | -58.8 |