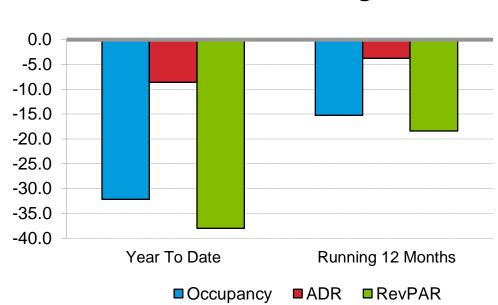

|      | Year To Date |       |
|------|--------------|-------|
| 2018 | 2019         | 2020  |
| 69.1 | 69.2         | 46.9  |
| 74.0 | 69.1         | 69.2  |
| -6.6 | 0.1          | -32.2 |

| Ru   | nning 12 Months |       |
|------|-----------------|-------|
| 2018 | 2019            | 2020  |
| 70.8 | 68.9            | 58.4  |
| 75.5 | 70.8            | 68.9  |
| -6.1 | -2.7            | -15.2 |

|       | Year To Date |       |
|-------|--------------|-------|
| 2018  | 2019         | 2020  |
| 80.83 | 80.38        | 73.49 |
| 81.15 | 80.83        | 80.38 |
| -0.4  | -0.6         | -8.6  |

| Rui   | nning 12 Months |       |
|-------|-----------------|-------|
| 2018  | 2019            | 2020  |
| 81.29 | 80.70           | 77.69 |
| 80.03 | 81.29           | 80.70 |
| 1.6   | -0.7            | -3.7  |

|       | Year To Date |       |
|-------|--------------|-------|
| 2018  | 2019         | 2020  |
| 55.88 | 55.64        | 34.50 |
| 60.09 | 55.88        | 55.64 |
| -7.0  | -0.4         | -38.0 |

| Rui   | Running 12 Months |       |  |  |  |  |  |  |  |  |  |
|-------|-------------------|-------|--|--|--|--|--|--|--|--|--|
| 2018  | 2019              | 2020  |  |  |  |  |  |  |  |  |  |
| 57.58 | 55.63             | 45.39 |  |  |  |  |  |  |  |  |  |
| 60.41 | 57.58             | 55.63 |  |  |  |  |  |  |  |  |  |
| -4.7  | -3.4              | -18.4 |  |  |  |  |  |  |  |  |  |