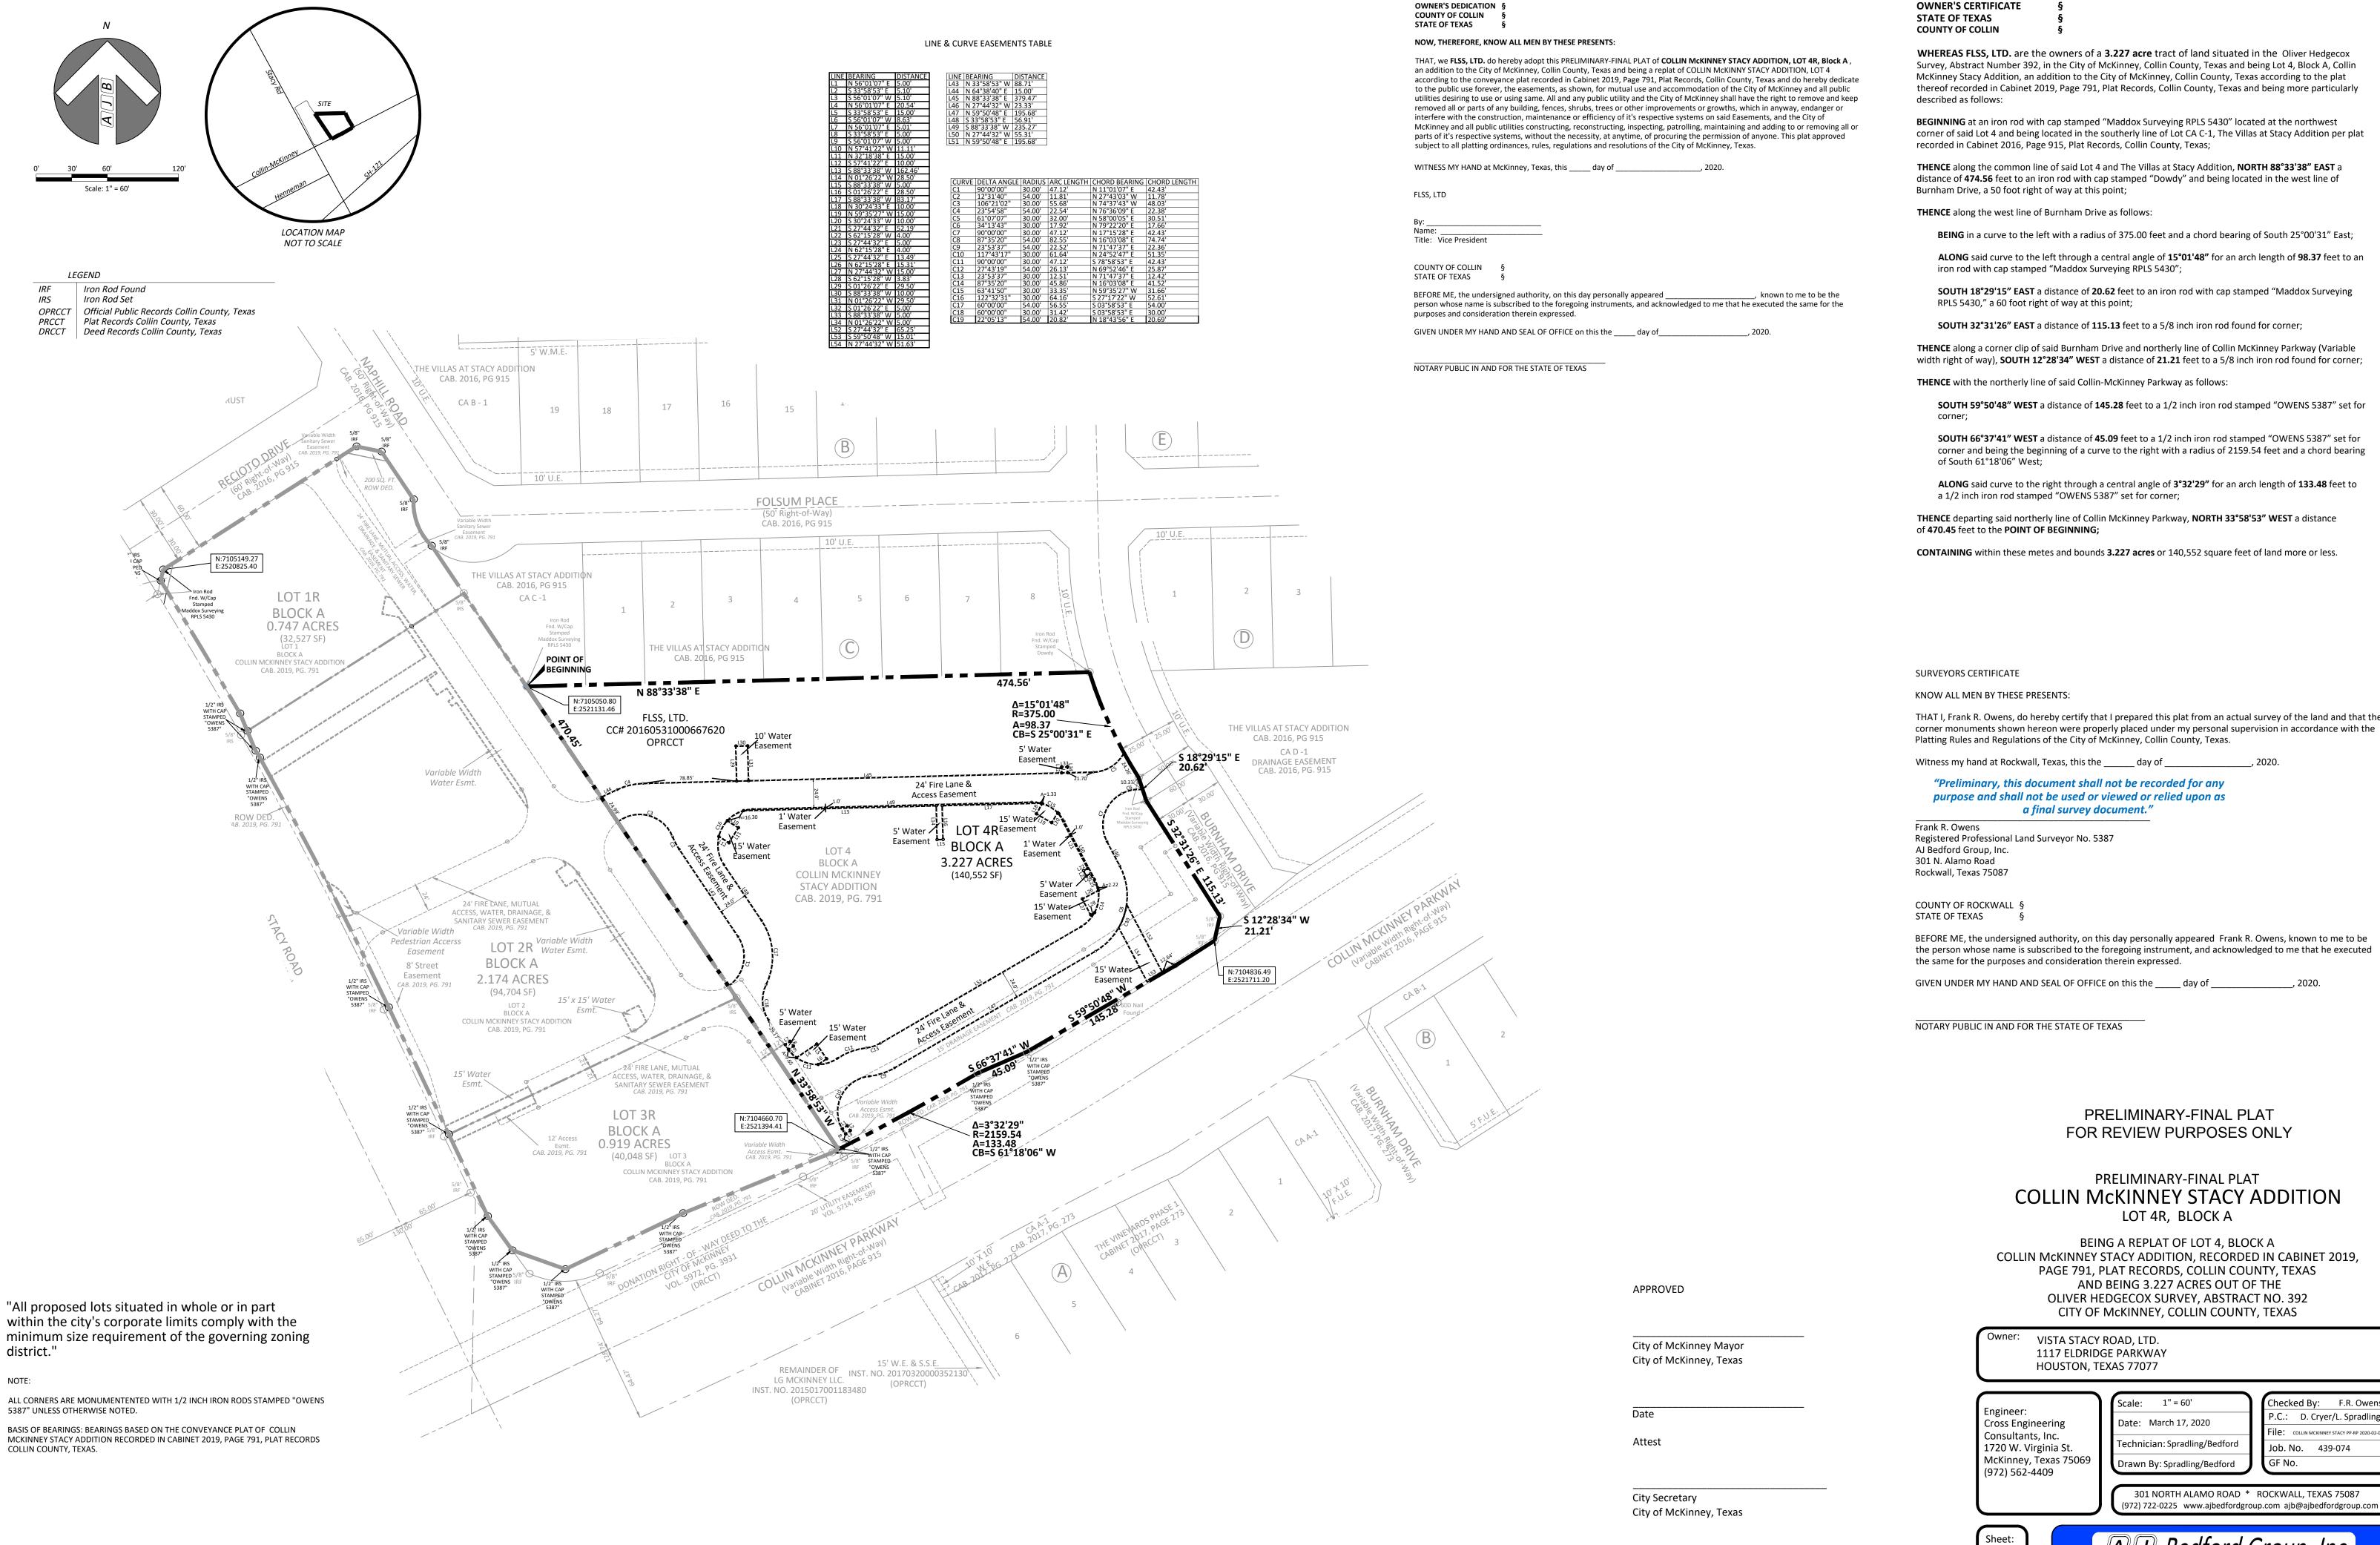

WHEREAS FLSS, LTD. are the owners of a 3.227 acre tract of land situated in the Oliver Hedgecox Survey, Abstract Number 392, in the City of McKinney, Collin County, Texas and being Lot 4, Block A, Collin McKinney Stacy Addition, an addition to the City of McKinney, Collin County, Texas according to the plat thereof recorded in Cabinet 2019, Page 791, Plat Records, Collin County, Texas and being more particularly

**BEGINNING** at an iron rod with cap stamped "Maddox Surveying RPLS 5430" located at the northwest corner of said Lot 4 and being located in the southerly line of Lot CA C-1, The Villas at Stacy Addition per plat

**THENCE** along the common line of said Lot 4 and The Villas at Stacy Addition, **NORTH 88°33'38" EAST** a distance of **474.56** feet to an iron rod with cap stamped "Dowdy" and being located in the west line of

**BEING** in a curve to the left with a radius of 375.00 feet and a chord bearing of South 25°00'31" East;

ALONG said curve to the left through a central angle of 15°01'48" for an arch length of 98.37 feet to an

SOUTH 18°29'15" EAST a distance of 20.62 feet to an iron rod with cap stamped "Maddox Surveying

**THENCE** along a corner clip of said Burnham Drive and northerly line of Collin McKinney Parkway (Variable width right of way), **SOUTH 12°28'34" WEST** a distance of **21.21** feet to a 5/8 inch iron rod found for corner;

**SOUTH 59°50'48" WEST** a distance of **145.28** feet to a 1/2 inch iron rod stamped "OWENS 5387" set for

**SOUTH 66°37'41" WEST** a distance of **45.09** feet to a 1/2 inch iron rod stamped "OWENS 5387" set for corner and being the beginning of a curve to the right with a radius of 2159.54 feet and a chord bearing

**THENCE** departing said northerly line of Collin McKinney Parkway, **NORTH 33°58'53" WEST** a distance

**CONTAINING** within these metes and bounds **3.227 acres** or 140,552 square feet of land more or less.

THAT I, Frank R. Owens, do hereby certify that I prepared this plat from an actual survey of the land and that the corner monuments shown hereon were properly placed under my personal supervision in accordance with the

PRELIMINARY-FINAL PLAT FOR REVIEW PURPOSES ONLY

PRELIMINARY-FINAL PLAT **COLLIN McKINNEY STACY ADDITION** 

BEING A REPLAT OF LOT 4, BLOCK A COLLIN McKINNEY STACY ADDITION, RECORDED IN CABINET 2019, PAGE 791, PLAT RECORDS, COLLIN COUNTY, TEXAS AND BEING 3.227 ACRES OUT OF THE OLIVER HEDGECOX SURVEY, ABSTRACT NO. 392