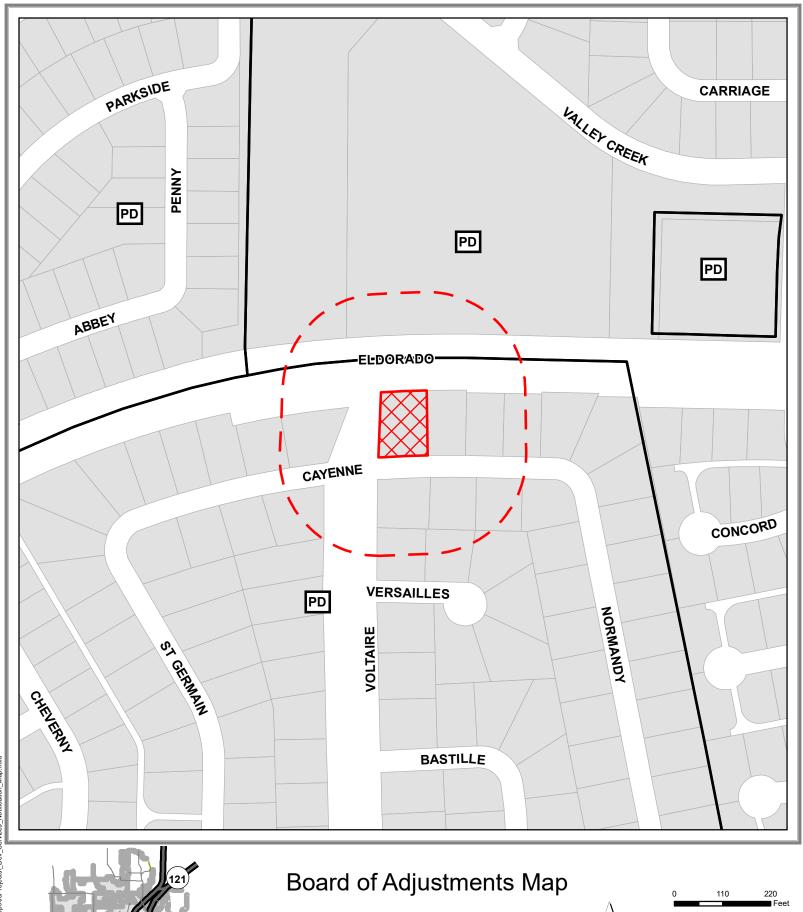

2408 CAYENNE DR

Source: City of McKinney GIS Date: 9/15/2020

DISCLAIMER: This map and information contained in it were developed exclusively for use by the City of McKinney. Any use or reliance on this map by anyone else is at that party's risk and without liability to the City of McKinney, its officials or employees for any discrepancies, errors, or variances which may exist.

## Board of Adjustments Map

2408 CAYENNE DR

- - 200' Buffer

Source: City of McKinney GIS Date: 9/15/2020

DISCLAIMER: This map and information contained in it were developed exclusively for use by the City of McKinney. Any use or reliance on this map by anyone else is at that party's risk and without liability to the City of McKinney, its officials or employees for any discrepancies, errors, or variances which may exist.