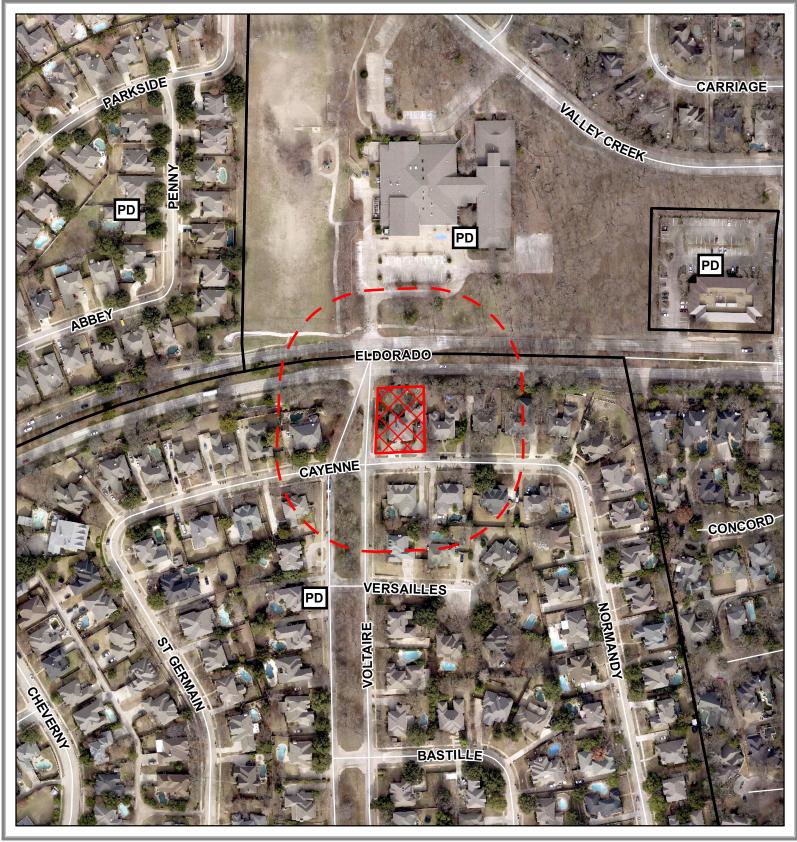

## Board of Adjustments Map

2408 CAYENNE DR

- - 200' Buffer

Source: City of McKinney GIS Date: 9/15/2020

DISCLAIMER: This map and information contained in it were developed exclusively for use by the City of McKinney. Any use or reliance on this map by anyone else is at that party's risk and without liability to the City of McKinney, its officials or employees for any discrepancies, errors, or variances which may exist.