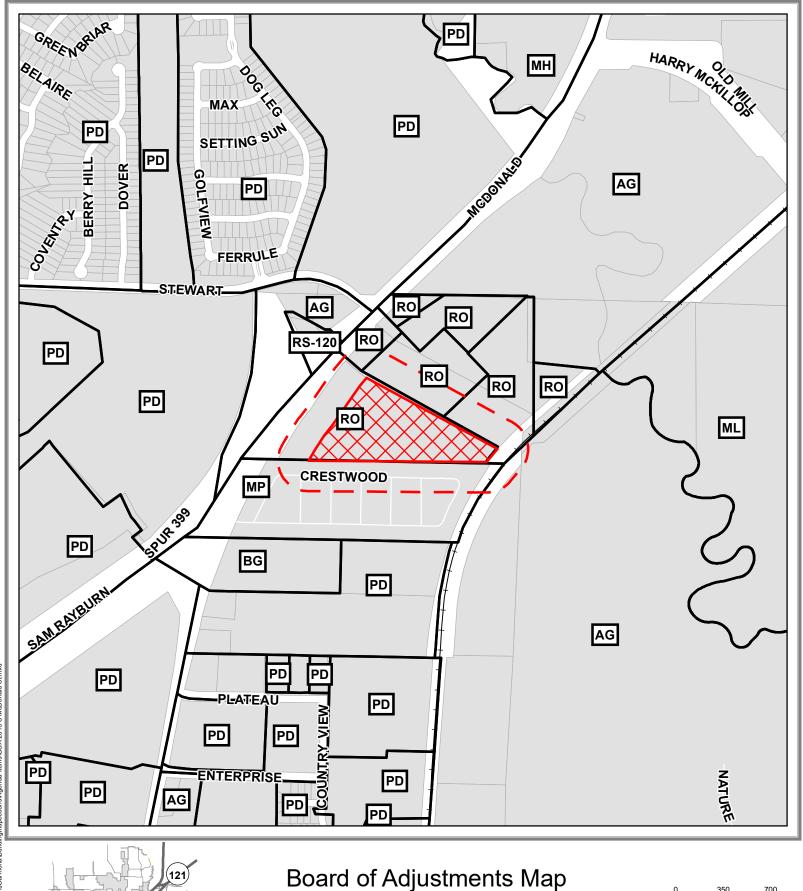

## Board of Adjustments Map

2015 S MCDONALD ST

Source: City of McKinney GIS Date: 1/22/2020

DISCLAIMER: This map and information contained in it were developed exclusively for use by the City of McKinney. Any use or reliance on this map by anyone else is at that party's risk and without liability to the City of McKinney, its officials or employees for any discrepancies, errors, or variances which may exist.