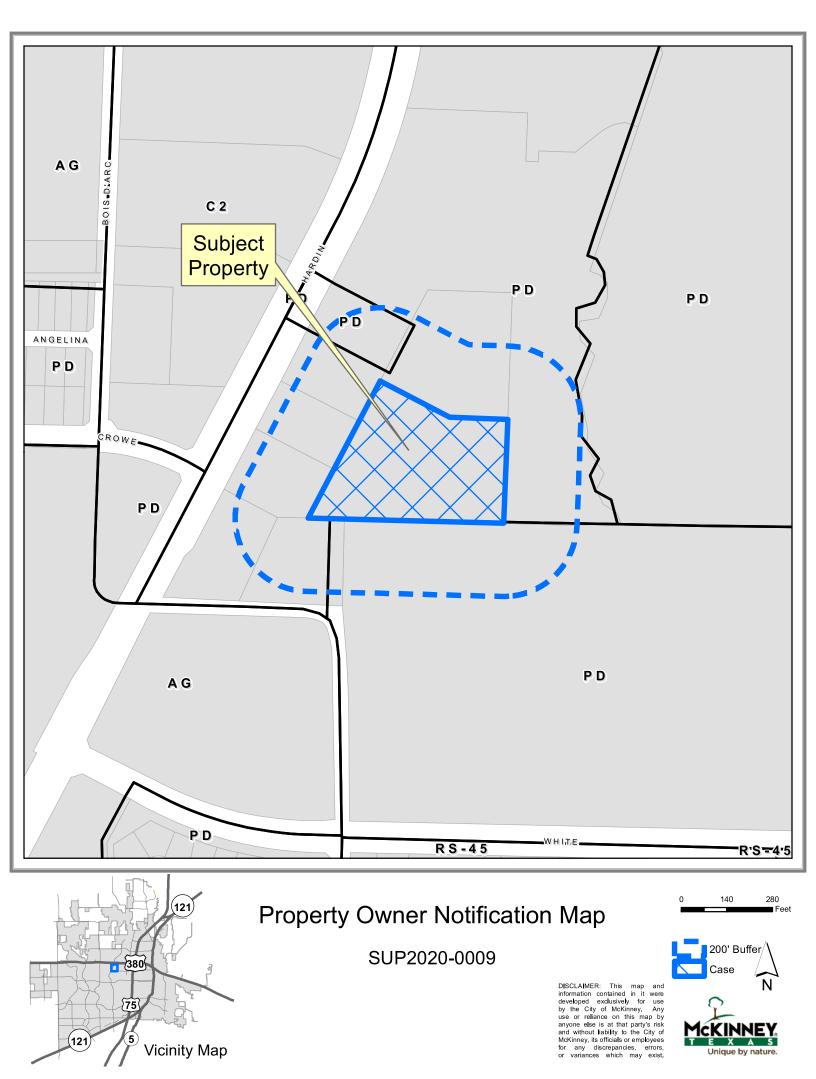

## LEGAL DESCRIPTION

**BEING** a tract of land situated in the William Hunt Survey, Abstract No. 450, City of McKinney, Collin County, Texas and being a part of "Tract 1" described in Special Warranty Deed to McKinney SH II, Ltd. recorded in Instrument No. 20180530000655830, Official Public Records of Collin County, Texas and being all of Lot 10, Block A 380 Town Centre Addition, an addition to the City of McKinney, Texas, according to the plat recorded in Volume 2019, Page 348, of the Official Public Records, Collin County, Texas and being more particularly described as follows: