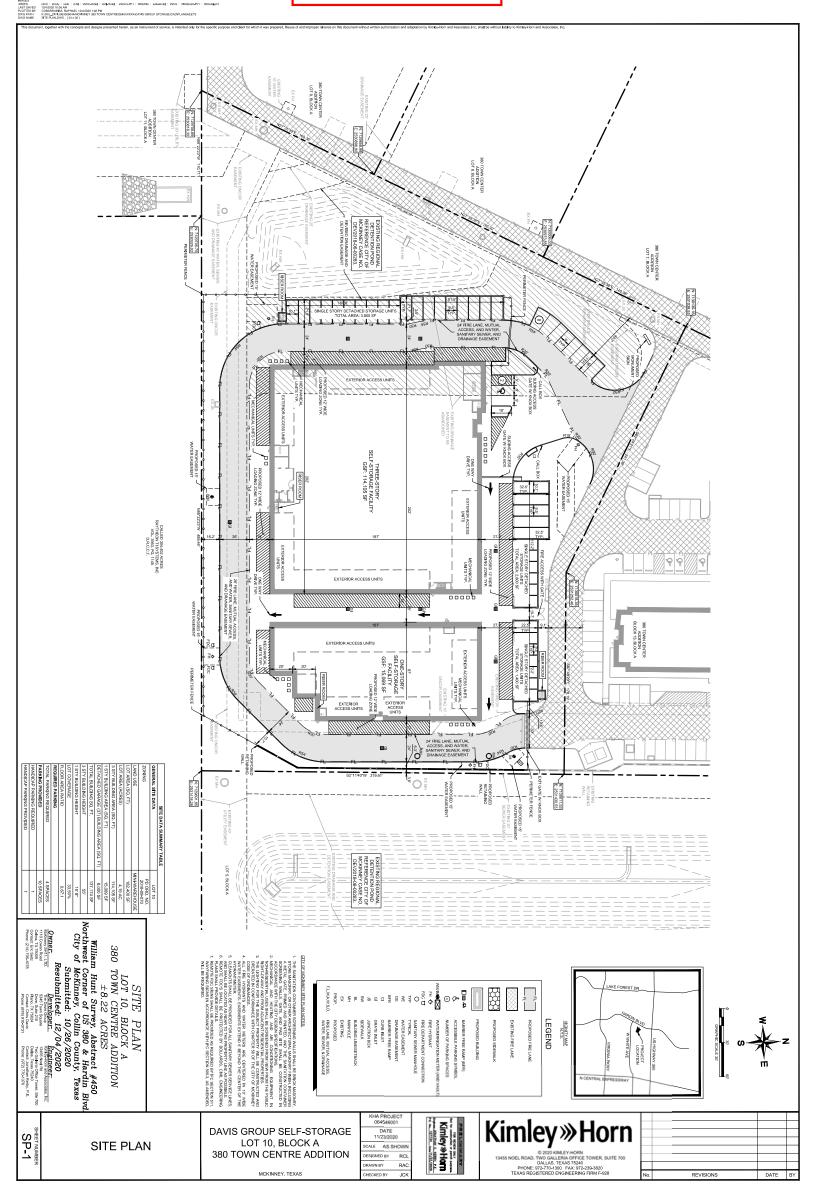

## LEGAL DESCRIPTION

**BEING** a tract of land situated in the William Hunt Survey, Abstract No. 450, City of McKinney, Collin County, Texas and being a part of "Tract 1" described in Special Warranty Deed to McKinney SH II, Ltd. recorded in Instrument No. 20180530000655830, Official Public Records of Collin County, Texas and being all of Lot 10, Block A 380 Town Centre Addition, an addition to the City of McKinney, Texas, according to the plat recorded in Volume 2019, Page 348, of the Official Public Records, Collin County, Texas and being more particularly described as follows:

**BEGINNING** at an "X" cut in concrete set for the northwest corner of said Lot 10 and being the west corner of Lot 13, Block A 380 Town Centre Addition;

**THENCE** with the north line of said Lot 10 and south line of said Lot 13, the following courses and distances:

South 62°24'21" East, a distance of 241.39 feet to a 5/8" iron rod with plastic cap stamped "KHA" set for corner;

South 87°48'20" East, a distance of 178.19 feet to a 5/8" iron rod with plastic cap stamped "KHA" set for northeast corner of said Lot 10 and being in the west line of Lot 5, Block A, 380 Town Centre Addition;

**THENCE** with the east line of said Lot 10 and said west line of Lot 5, South 2°11'40" West, a distance of 319.91 feet to a 5/8" iron rod with plastic cap stamped "KHA" set for the southeast corner of said Lot 10 and being the southwest corner of said Lot 5, and being in the north line of a called 304.402 acre tract described in Special Warranty Deed to RAYTHEON TI SYSTEMS, INC. recorded in Volume 3953, Page 1145, Land Records of Collin County, Texas;

**THENCE** with the south line of said Lot 10 and said north line of the 304.402 acre tract, North 88°22'23" West, passing a 5/8" iron rod with plastic cap stamped "KHA" set for the northeast corner of Lot 12, Block A 380, Town Centre Addition at a distance of 489.46 feet and continuing in all a total distance of 600.17 feet to a "X" cut in concrete set for the southwest corner of said Lot 10 and being the southeast corner of Lot 9, Block A 380 Town Centre Addition;

**THENCE** with the west line of said Lot 10, North 27°35'39" East, a distance of 475.34 feet to the **POINT OF BEGINNING** and containing 4.1873 acres or 182,400 square feet of land.