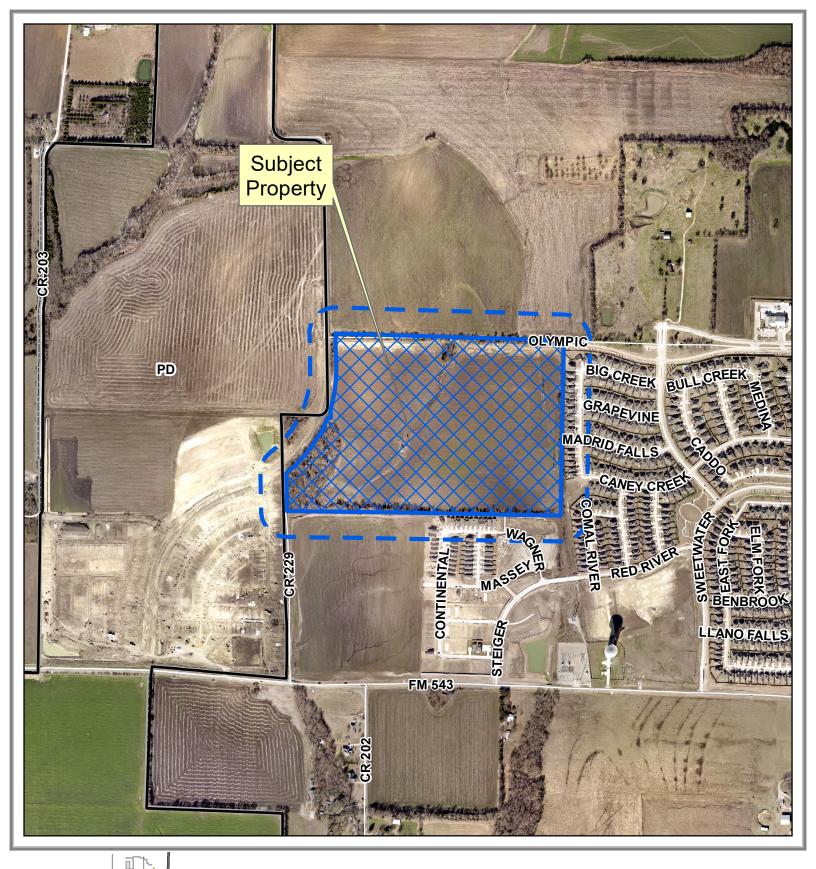

121 380 121 5 Vicinity Map

Aerial Map

PLAT2021-0046

420 840 1 in = 832 ft 200' Buffer X XΝ Case DISCLAIMER: This map and information contained in it were developed exclusively for use by the City of McKinney. Any use or reliance on this map by anyone else is at that party's risk and without liability to the City of McKinney, its officials or employees for any discrepancies, errors, or variances which may exist. Х A Unique by nature.