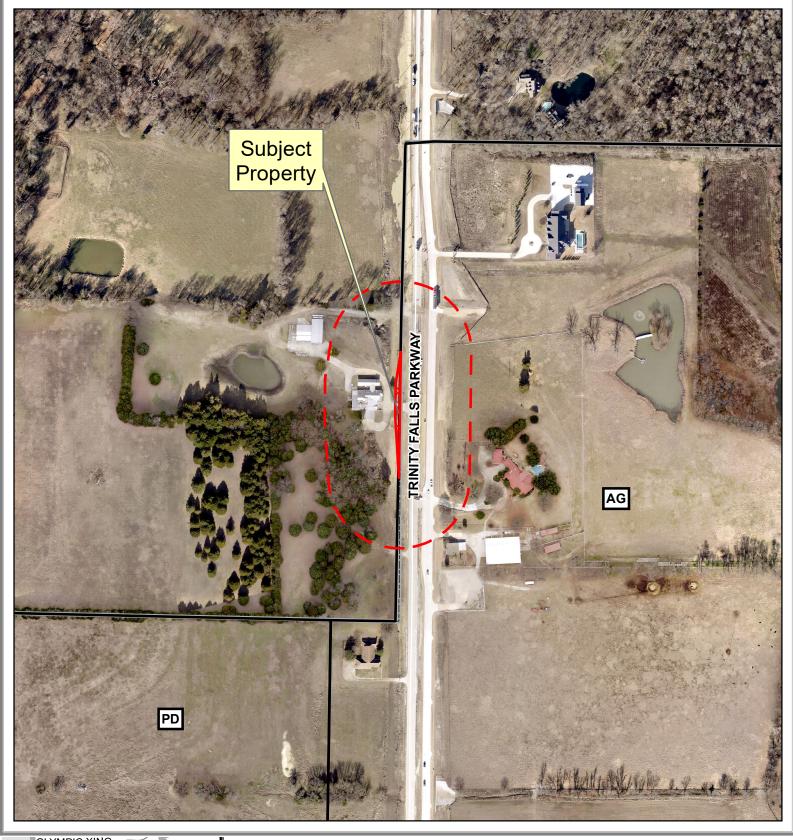

21-0002AA

200' Buffer

Source: City of McKinney GIS Date: 4/15/2021

DISCLAIMER: This map and information contained in it were developed exclusively for use by the City of McKinney. Any use or reliance on this map by anyone else is at that party's risk and without liability to the City of McKinney, its officials or employees for any discrepancies, errors, or variances which may exist.