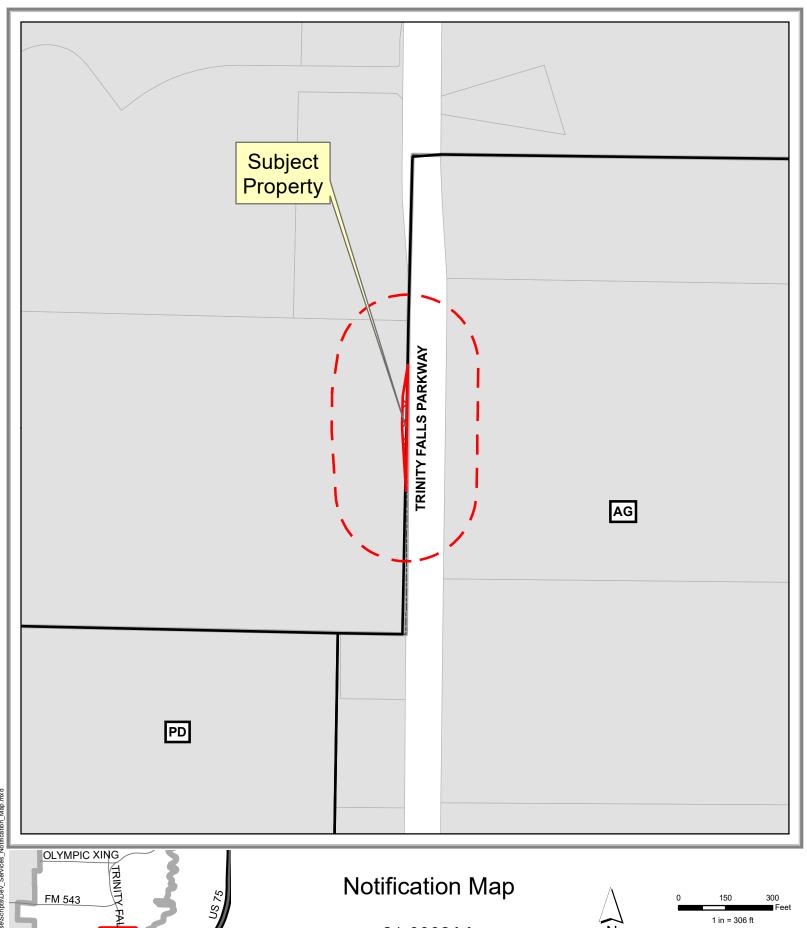

## **Notification Map**

21-0002AA

200' Buffer

Source: City of McKinney GIS Date: 4/15/2021

DISCLAIMER: This map and information contained in it were developed exclusively for use by the City of McKinney. Any use or reliance on this map by anyone else is at that party's risk and without liability to the City of McKinney, its officials or employees for any discrepancies, errors, or variances which may exist.