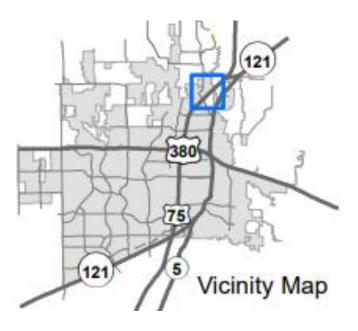

# Wilson Mixed Use

20-0147Z

## **Location Map**





### **Aerial Exhibit**





# **Proposed Zoning Exhibit**



### **Proposed Zoning Request**

The applicant is requesting to rezone the subject property from "PD" – Planned Development District to "PD" – Planned Development District, generally to allow for mixed uses and to modify the development standards, as further discussed below.

The applicant is requesting to rezone approximately 111 acres, generally for mixed uses, including commercial, retail, office, multifamily residential, and open space. The applicant has provided a regulating plan which divides the property into multiple sub-districts that stipulate the permitted uses, development standards and street regulations that each sub-district must follow.



#### **Current Regulating Plan**





#### Proposed Regulating Plan