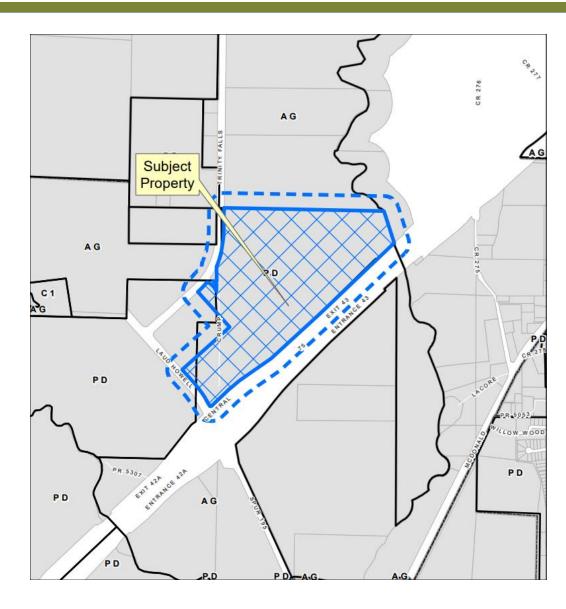

### **Aerial Exhibit**

The applicant is requesting to rezone approximately 111 acres, generally for mixed uses, including commercial, retail, office, multifamily residential, and open space. The applicant has provided a regulating plan which divides the property into multiple sub-districts that stipulate the permitted uses, development standards and street regulations that each sub-district must follow.