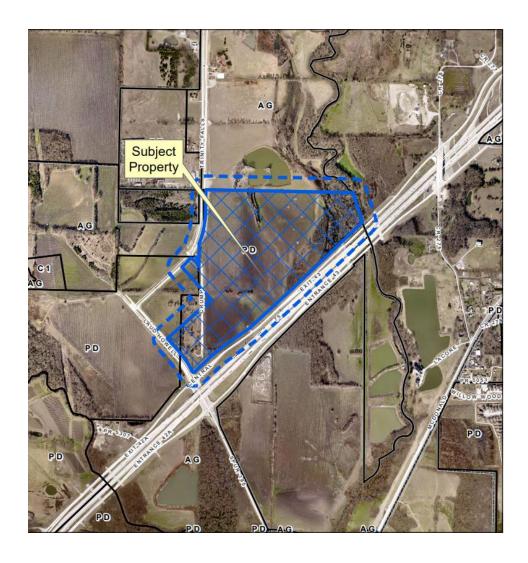

# **Proposed Zoning Exhibit**

The applicant is requesting to rezone approximately 111 acres, generally for mixed uses, including commercial, retail, office, multifamily residential, and open space. The applicant has provided a regulating plan which divides the property into multiple sub-districts that stipulate the permitted uses, development standards and street regulations that each sub-district must follow.