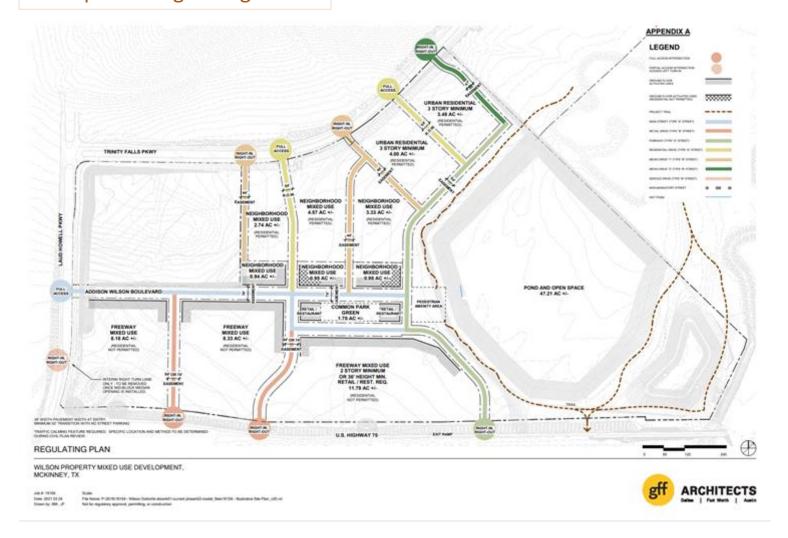

#### Proposed Regulating Plan

The applicant is requesting to rezone approximately 111 acres, generally for mixed uses, including commercial, retail, office, multifamily residential, and open space. The applicant has provided a regulating plan which divides the property into multiple sub-districts that stipulate the permitted uses, development standards and street regulations that each sub-district must follow.