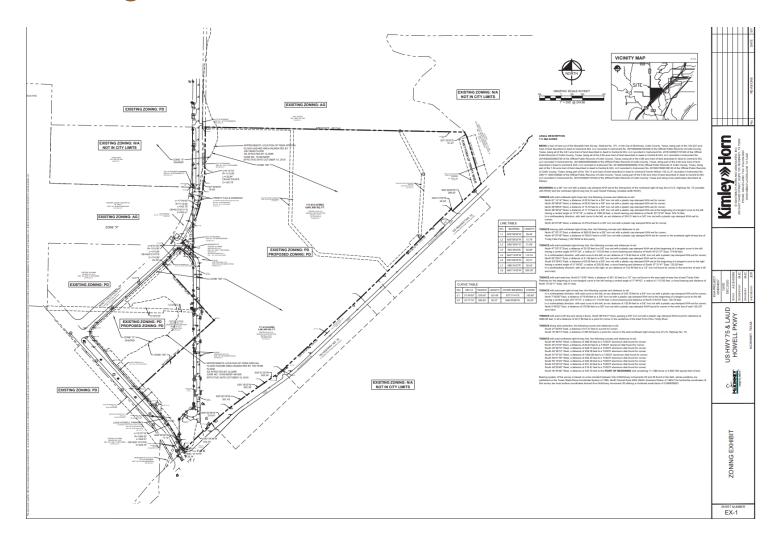

# **Proposed Zoning Exhibit**

### **Proposed Zoning Request**

The applicant is requesting to rezone the subject property from "PD" – Planned Development District to "PD" – Planned Development District, generally to allow for mixed uses and to modify the development standards, as further discussed below.

The applicant is requesting to rezone approximately 111 acres, generally for mixed uses, including commercial, retail, office, multifamily residential, and open space. The applicant has provided a regulating plan which divides the property into multiple sub-districts that stipulate the permitted uses, development standards and street regulations that each sub-district must follow.