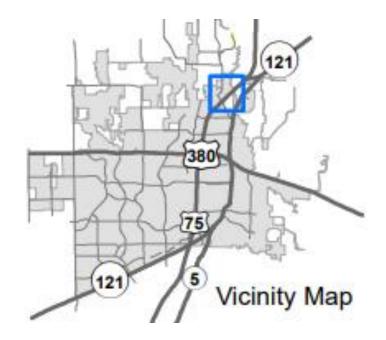

# Wilson Mixed Use

20-0147Z

## **Location Map**





### **Aerial Exhibit**





# **Proposed Zoning Exhibit**



### **Proposed Zoning Request**

The applicant is requesting to rezone the subject property from "PD" – Planned Development District to "PD" – Planned Development District, generally to allow for mixed uses and to modify the development standards, as further discussed below.

The applicant is requesting to rezone approximately 111 acres, generally for mixed uses, including commercial, retail, office, multifamily residential, and open space. The applicant has provided a regulating plan which divides the property into multiple sub-districts that stipulate the permitted uses, development standards and street regulations that each sub-district must follow.



#### **Current Regulating Plan**





#### Proposed Regulating Plan