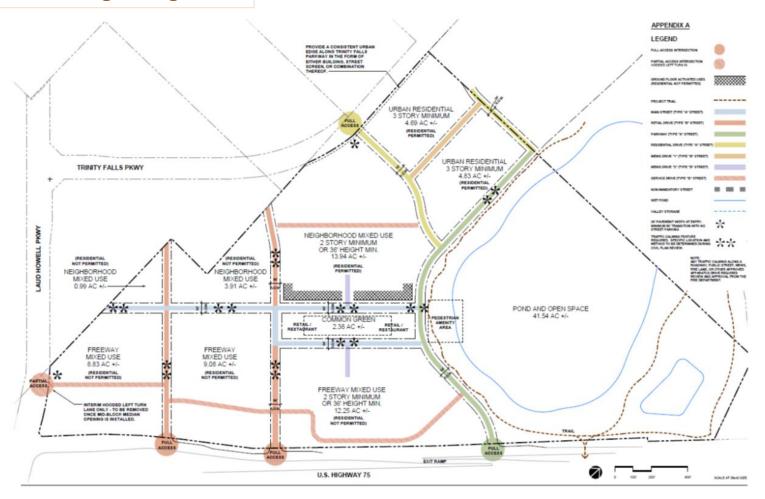

#### **Current Regulating Plan**

The applicant is requesting to rezone approximately 111 acres, generally for mixed uses, including commercial, retail, office, multifamily residential, and open space. The applicant has provided a regulating plan which divides the property into multiple sub-districts that stipulate the permitted uses, development standards and street regulations that each sub-district must follow.