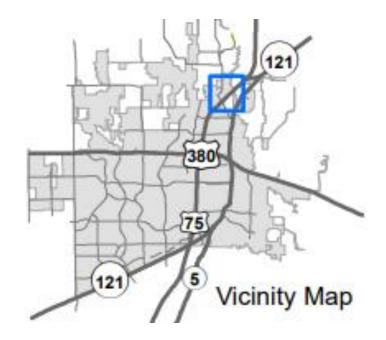

# Wilson Mixed Use District

20-0147Z

## **Location Map**





### **Aerial Exhibit**





# **Proposed Zoning Exhibit**



### **Proposed Zoning Request**

The applicant is requesting to rezone the subject property from "PD" – Planned Development District to "PD" – Planned Development District, generally to allow for mixed uses and to modify the development standards, as further discussed below.

The applicant is requesting to rezone approximately 111 acres, generally for mixed uses, including commercial, retail, office, multifamily residential, and open space. The applicant has provided a regulating plan which divides the property into multiple sub-districts that stipulate the permitted uses, development standards and street regulations that each sub-district must follow.



#### **Current Regulating Plan**



#### **Proposed Regulating Plan**