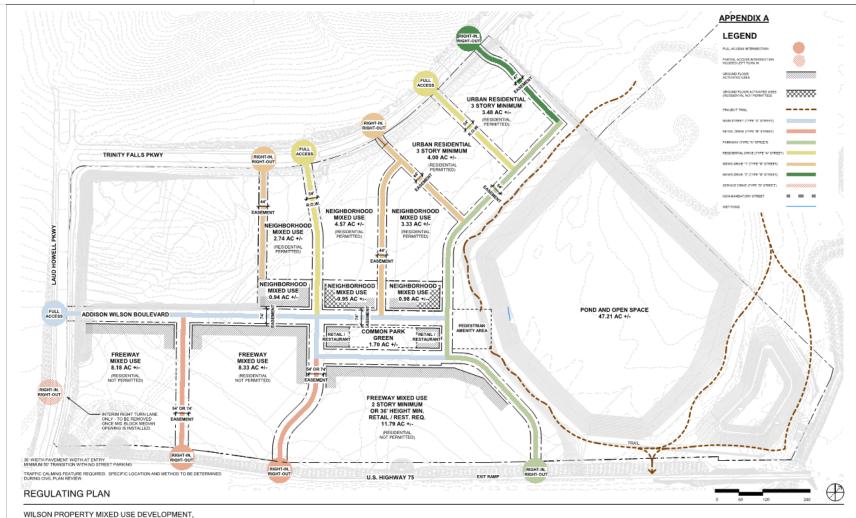

#### **Proposed Regulating Plan**

WILSON PROPERTY MIXED USE DEVELOPMEN MCKINNEY, TX

Job #: 16104 Date: 2021 03 24 Drawn by: BM , JF Scale:

File Name: P12016/16104 - Wibon Districtly-drawk01-current phase/02-model\_files/16104 - Illustrative Site Plan\_v20.nrt Not for regulatory approval, permitting, or construction

The applicant is requesting to rezone approximately 111 acres, generally for mixed uses, including commercial, retail, office, multifamily residential, and open space. The applicant has provided a regulating plan which divides the property into multiple sub-districts that stipulate the permitted uses, development standards and street regulations that each sub-district must follow.