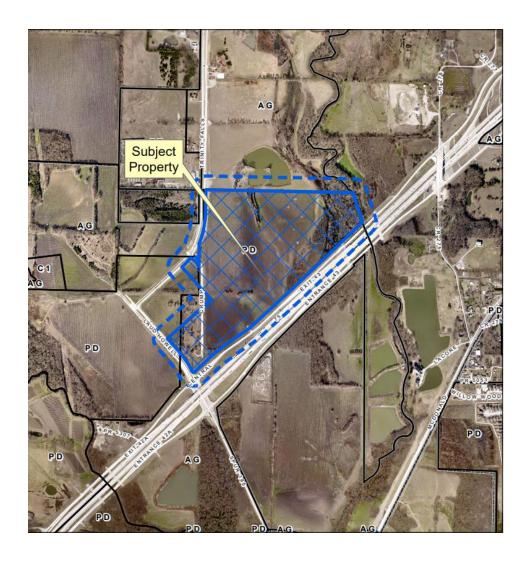

### **Aerial Exhibit**

The applicant is requesting to rezone approximately 111 acres, generally for mixed uses, including commercial, retail, office, multifamily residential, and open space. The applicant has provided a regulating plan which divides the property into multiple sub-districts that stipulate the permitted uses, development standards and street regulations that each sub-district must follow.