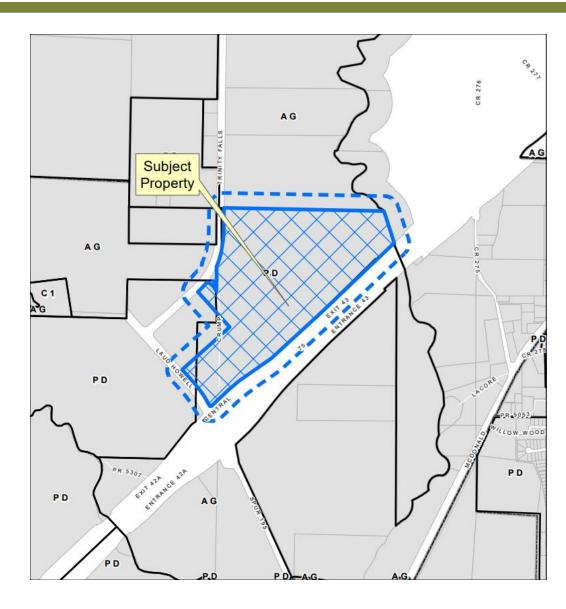

# **Proposed Zoning Exhibit**

The applicant is requesting to rezone approximately 111 acres, generally for mixed uses, including commercial, retail, office, multifamily residential, and open space. The applicant has provided a regulating plan which divides the property into multiple sub-districts that stipulate the permitted uses, development standards and street regulations that each sub-district must follow.