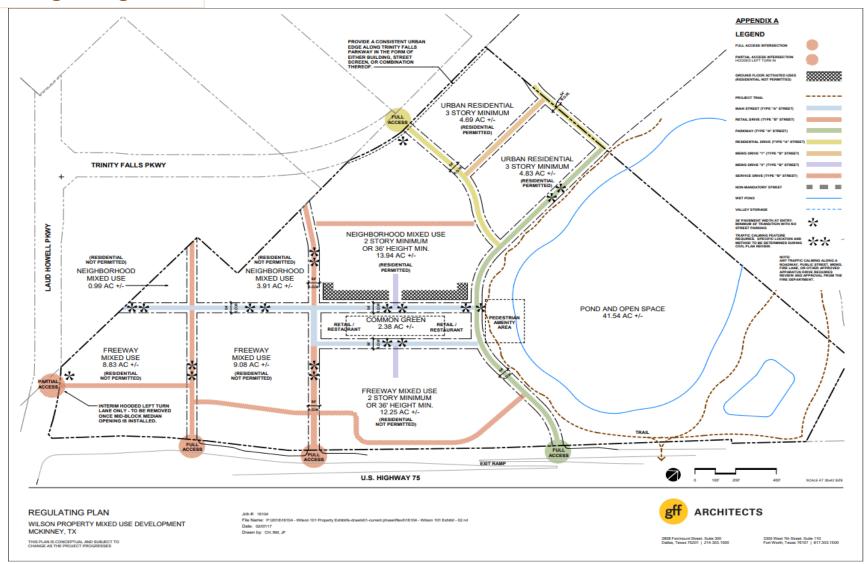

#### **Current Regulating Plan**

The applicant is requesting to rezone approximately 111 acres, generally for mixed uses, including commercial, retail, office, multifamily residential, and open space. The applicant has provided a regulating plan which divides the property into multiple sub-districts that stipulate the permitted uses, development standards and street regulations that each sub-district must follow.