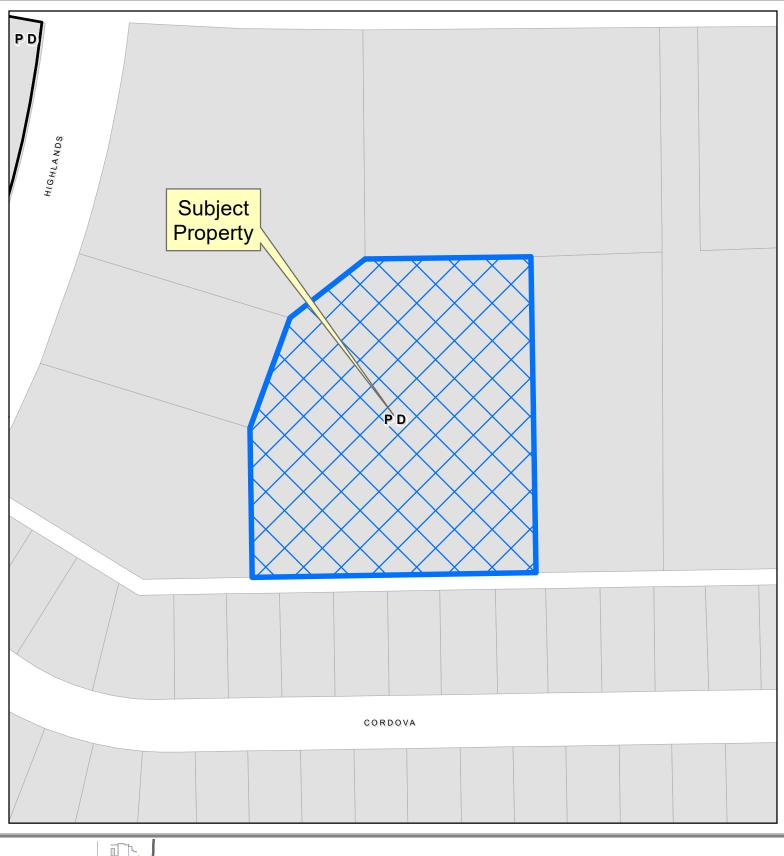

Location Map

21-0056PFR

DISCLAIMER: This map and information contained in it were developed exclusively for use by the City of McKinney. Any use or reliance on this map by anyone else is at that party's risk and without liability to the City of McKinney, its officials or employees for any discrepancies, errors, or variances which may exist.

40

0

80

Feet

121 380 121 5 Vicinity Map

Location Map 21-0056PFR

DISCLAIMER: This map and information contained in it were developed exclusively for use by the City of McKinney. Any use or reliance on this map by anyone else is at that party's risk and without liability to the City of McKinney, its officials or employees for any discrepancies, errors, or variances which may exist.