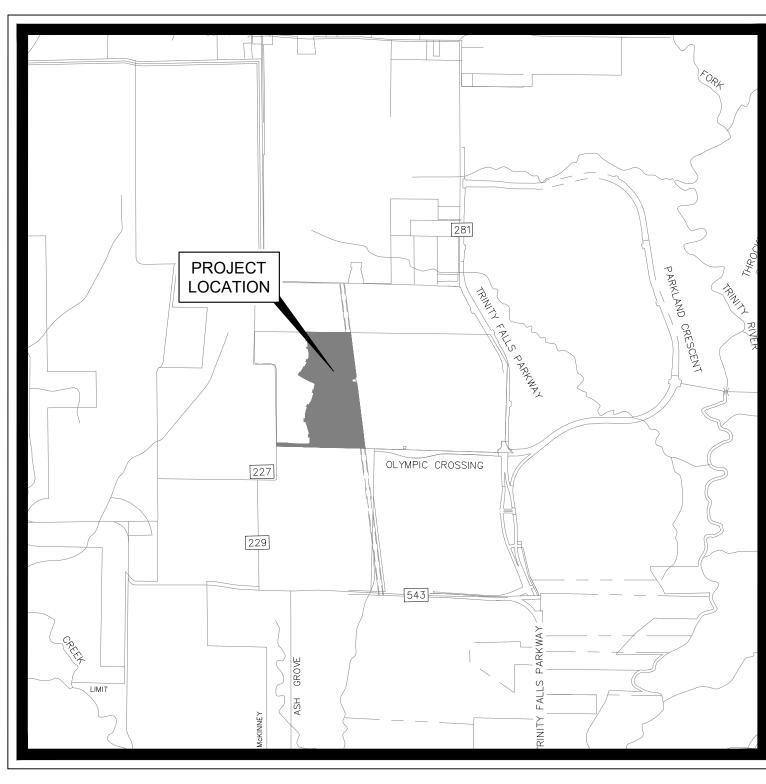

### OWNER/DEVELOPER

TRINITY FALLS HOLDINGS LP 1575 HERITAGE DRIVE, SUITE 300 MCKINNEY, TX 75009 CONTACT: ROBERT DITTHARDT (713) 960-9977

**VICINITY MAP** 1" = 2,000'

APRIL 2021

PRELIMINARY-FINAL PLAT FOR REVIEW PURPOSES ONLY

VICINITY MAP

NOTE:

- 1. PRELIMINARY FINAL PLAT FOR REVIEW PURPOSES
- 2. ALL PROPOSED LOTS SITUATED ENTIRELY OUTSIDE THE CITY'S CORPORATE LIMITS AND WITHIN THE CITY'S EXTRATERRITORIAL JURISDICTION COMPLY WITH THE SUBDIVISION ORDINANCE.