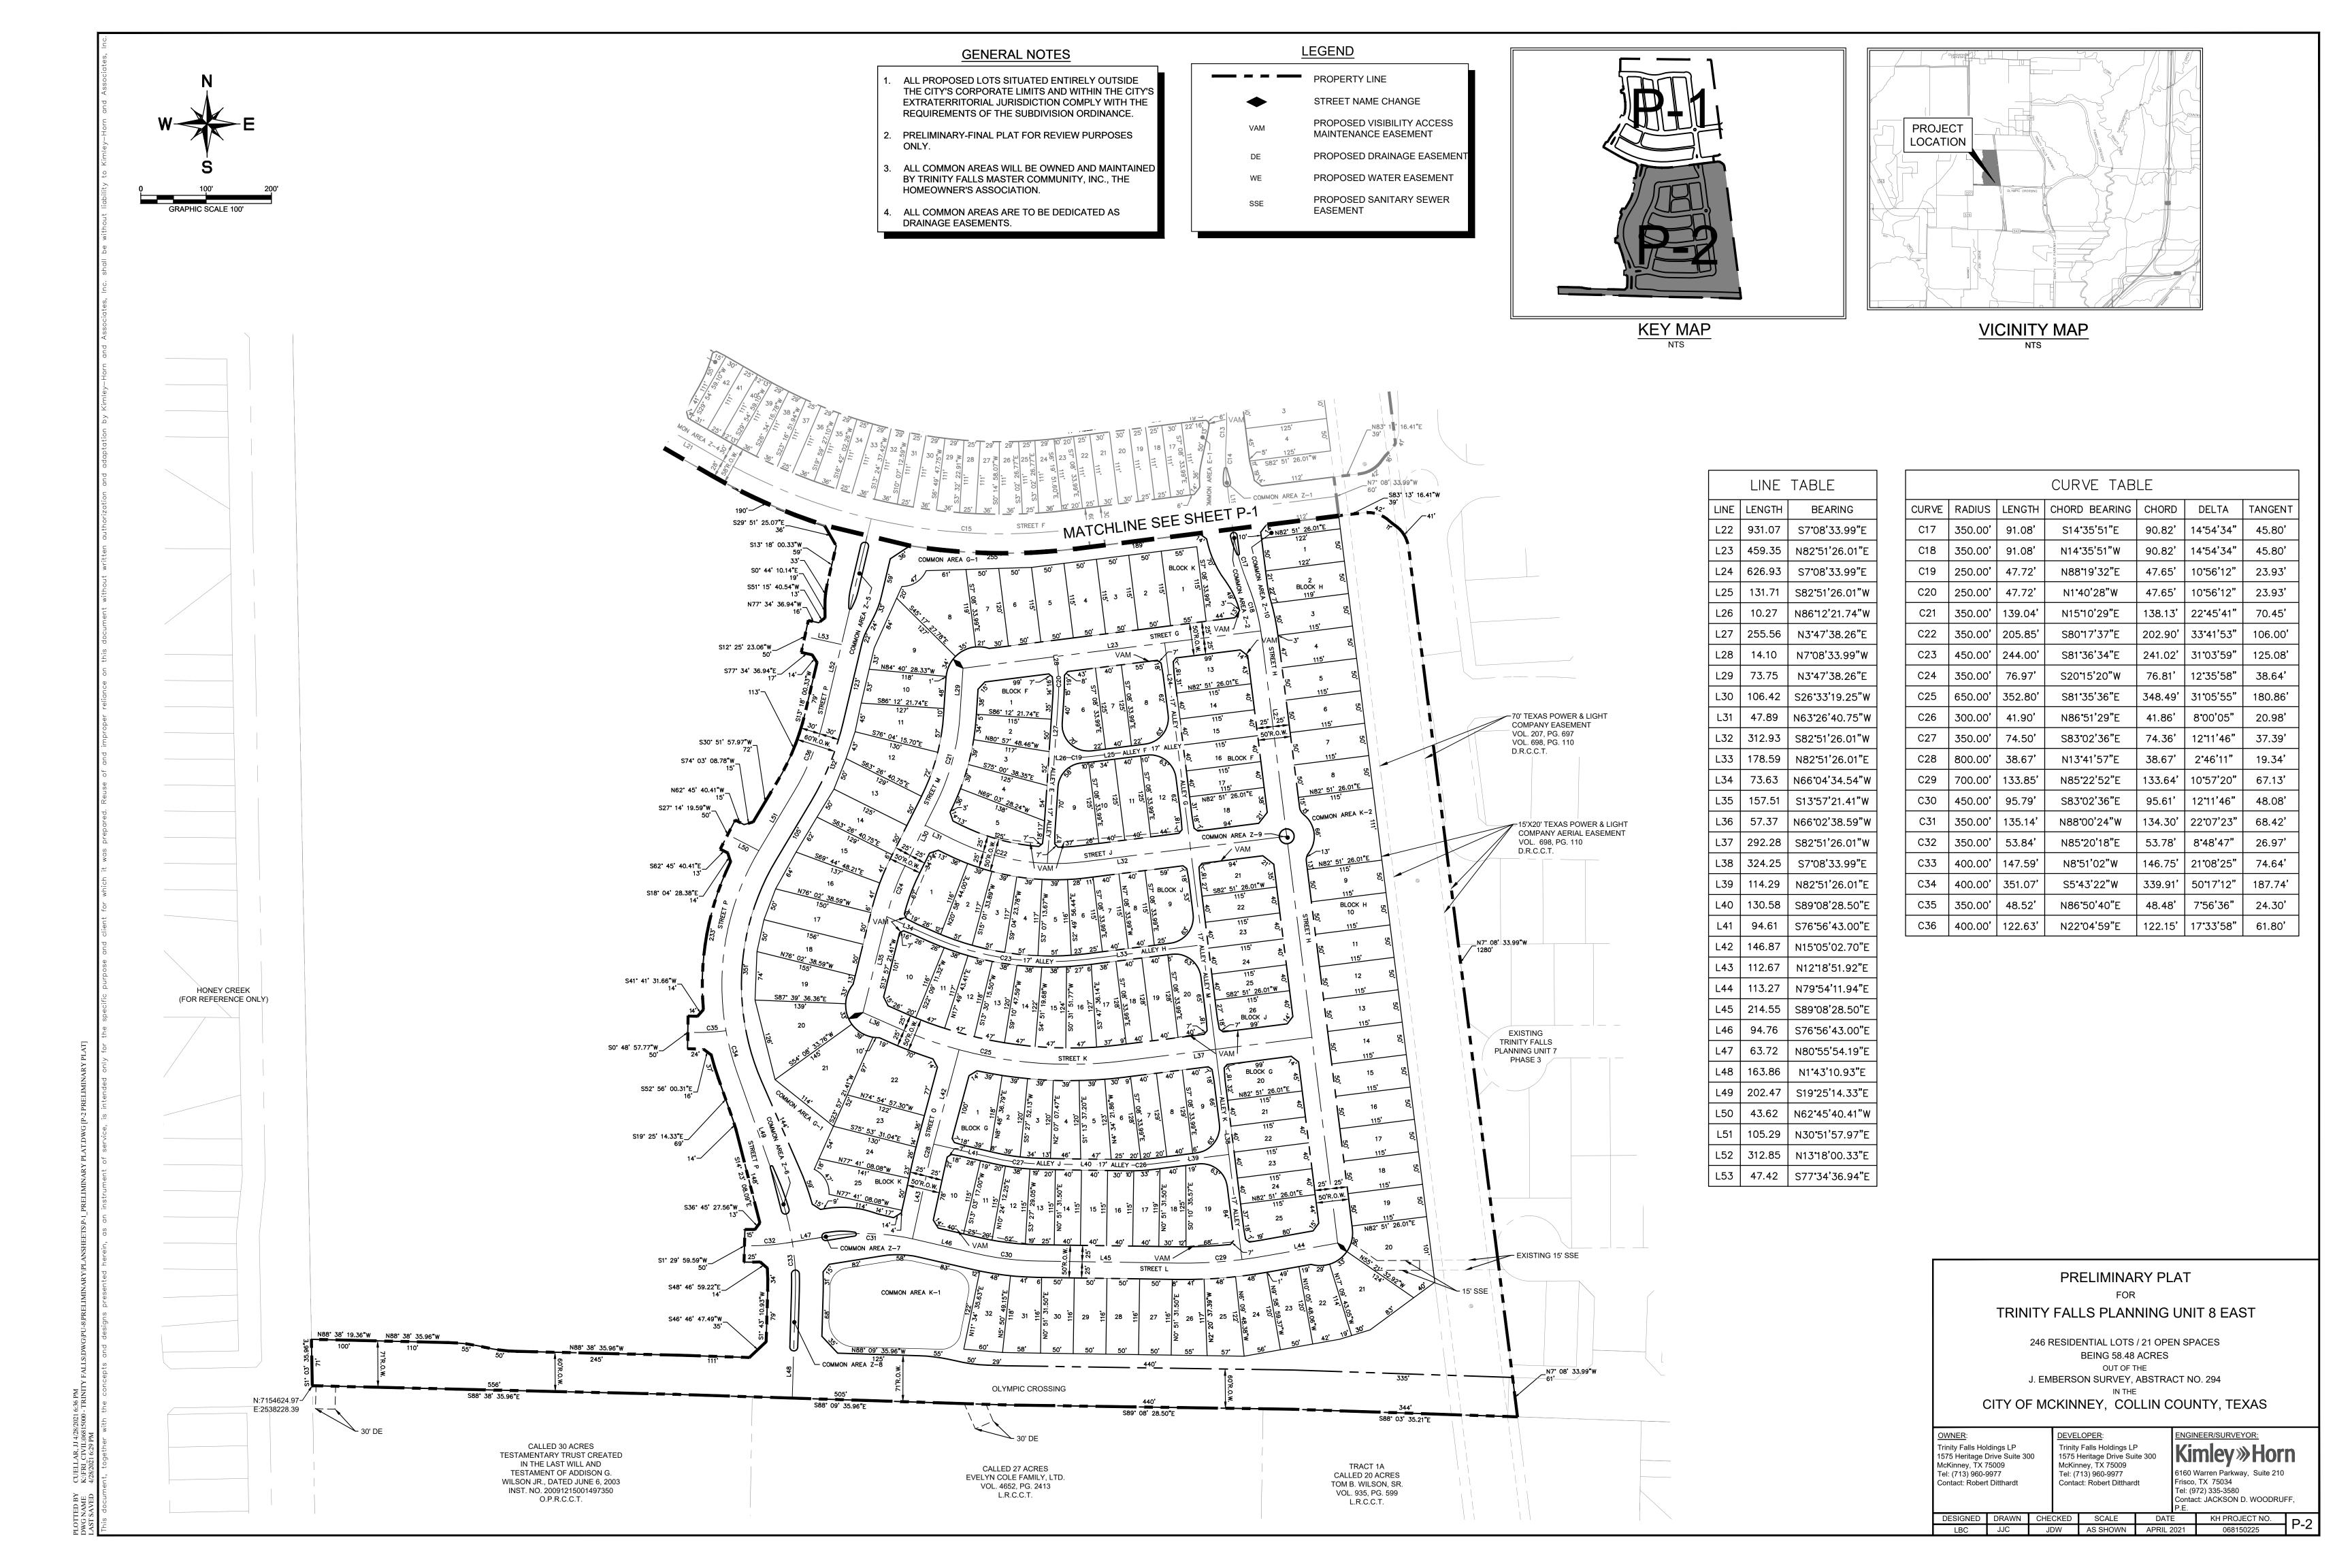

#### TRINITY FALLS PLANNING UNIT 8 EAST

246 RESIDENTIAL LOTS / 21 OPEN SPACES BEING 58.48 ACRES OUT OF THE J. EMBERSON SURVEY, ABSTRACT NO. 294

CITY OF MCKINNEY, COLLIN COUNTY, TEXAS

| OWNER:                                                                                                                             | DEVELOPER:                                                                                                                           |
|------------------------------------------------------------------------------------------------------------------------------------|--------------------------------------------------------------------------------------------------------------------------------------|
| rinity Falls Holdings LP<br>575 Heritage Drive Suite 300<br>McKinney, TX 75009<br>rel: (713) 960-9977<br>Contact: Robert Ditthardt | Trinity Falls Holdings LP<br>1575 Heritage Drive Suite 300<br>McKinney, TX 75009<br>Tel: (713) 960-9977<br>Contact: Robert Ditthardt |
|                                                                                                                                    |                                                                                                                                      |

ENGINEER/SURVEYOR: 6160 Warren Parkway, Suite 210 Frisco, TX 75034 Tel: (972) 335-3580 Contact: JACKSON D. WOODRUFF,

DESIGNEDDRAWNCHECKEDSCALEDATEKH PROJECT NO.LBCJJCJDWAS SHOWNAPRIL 2021068150225