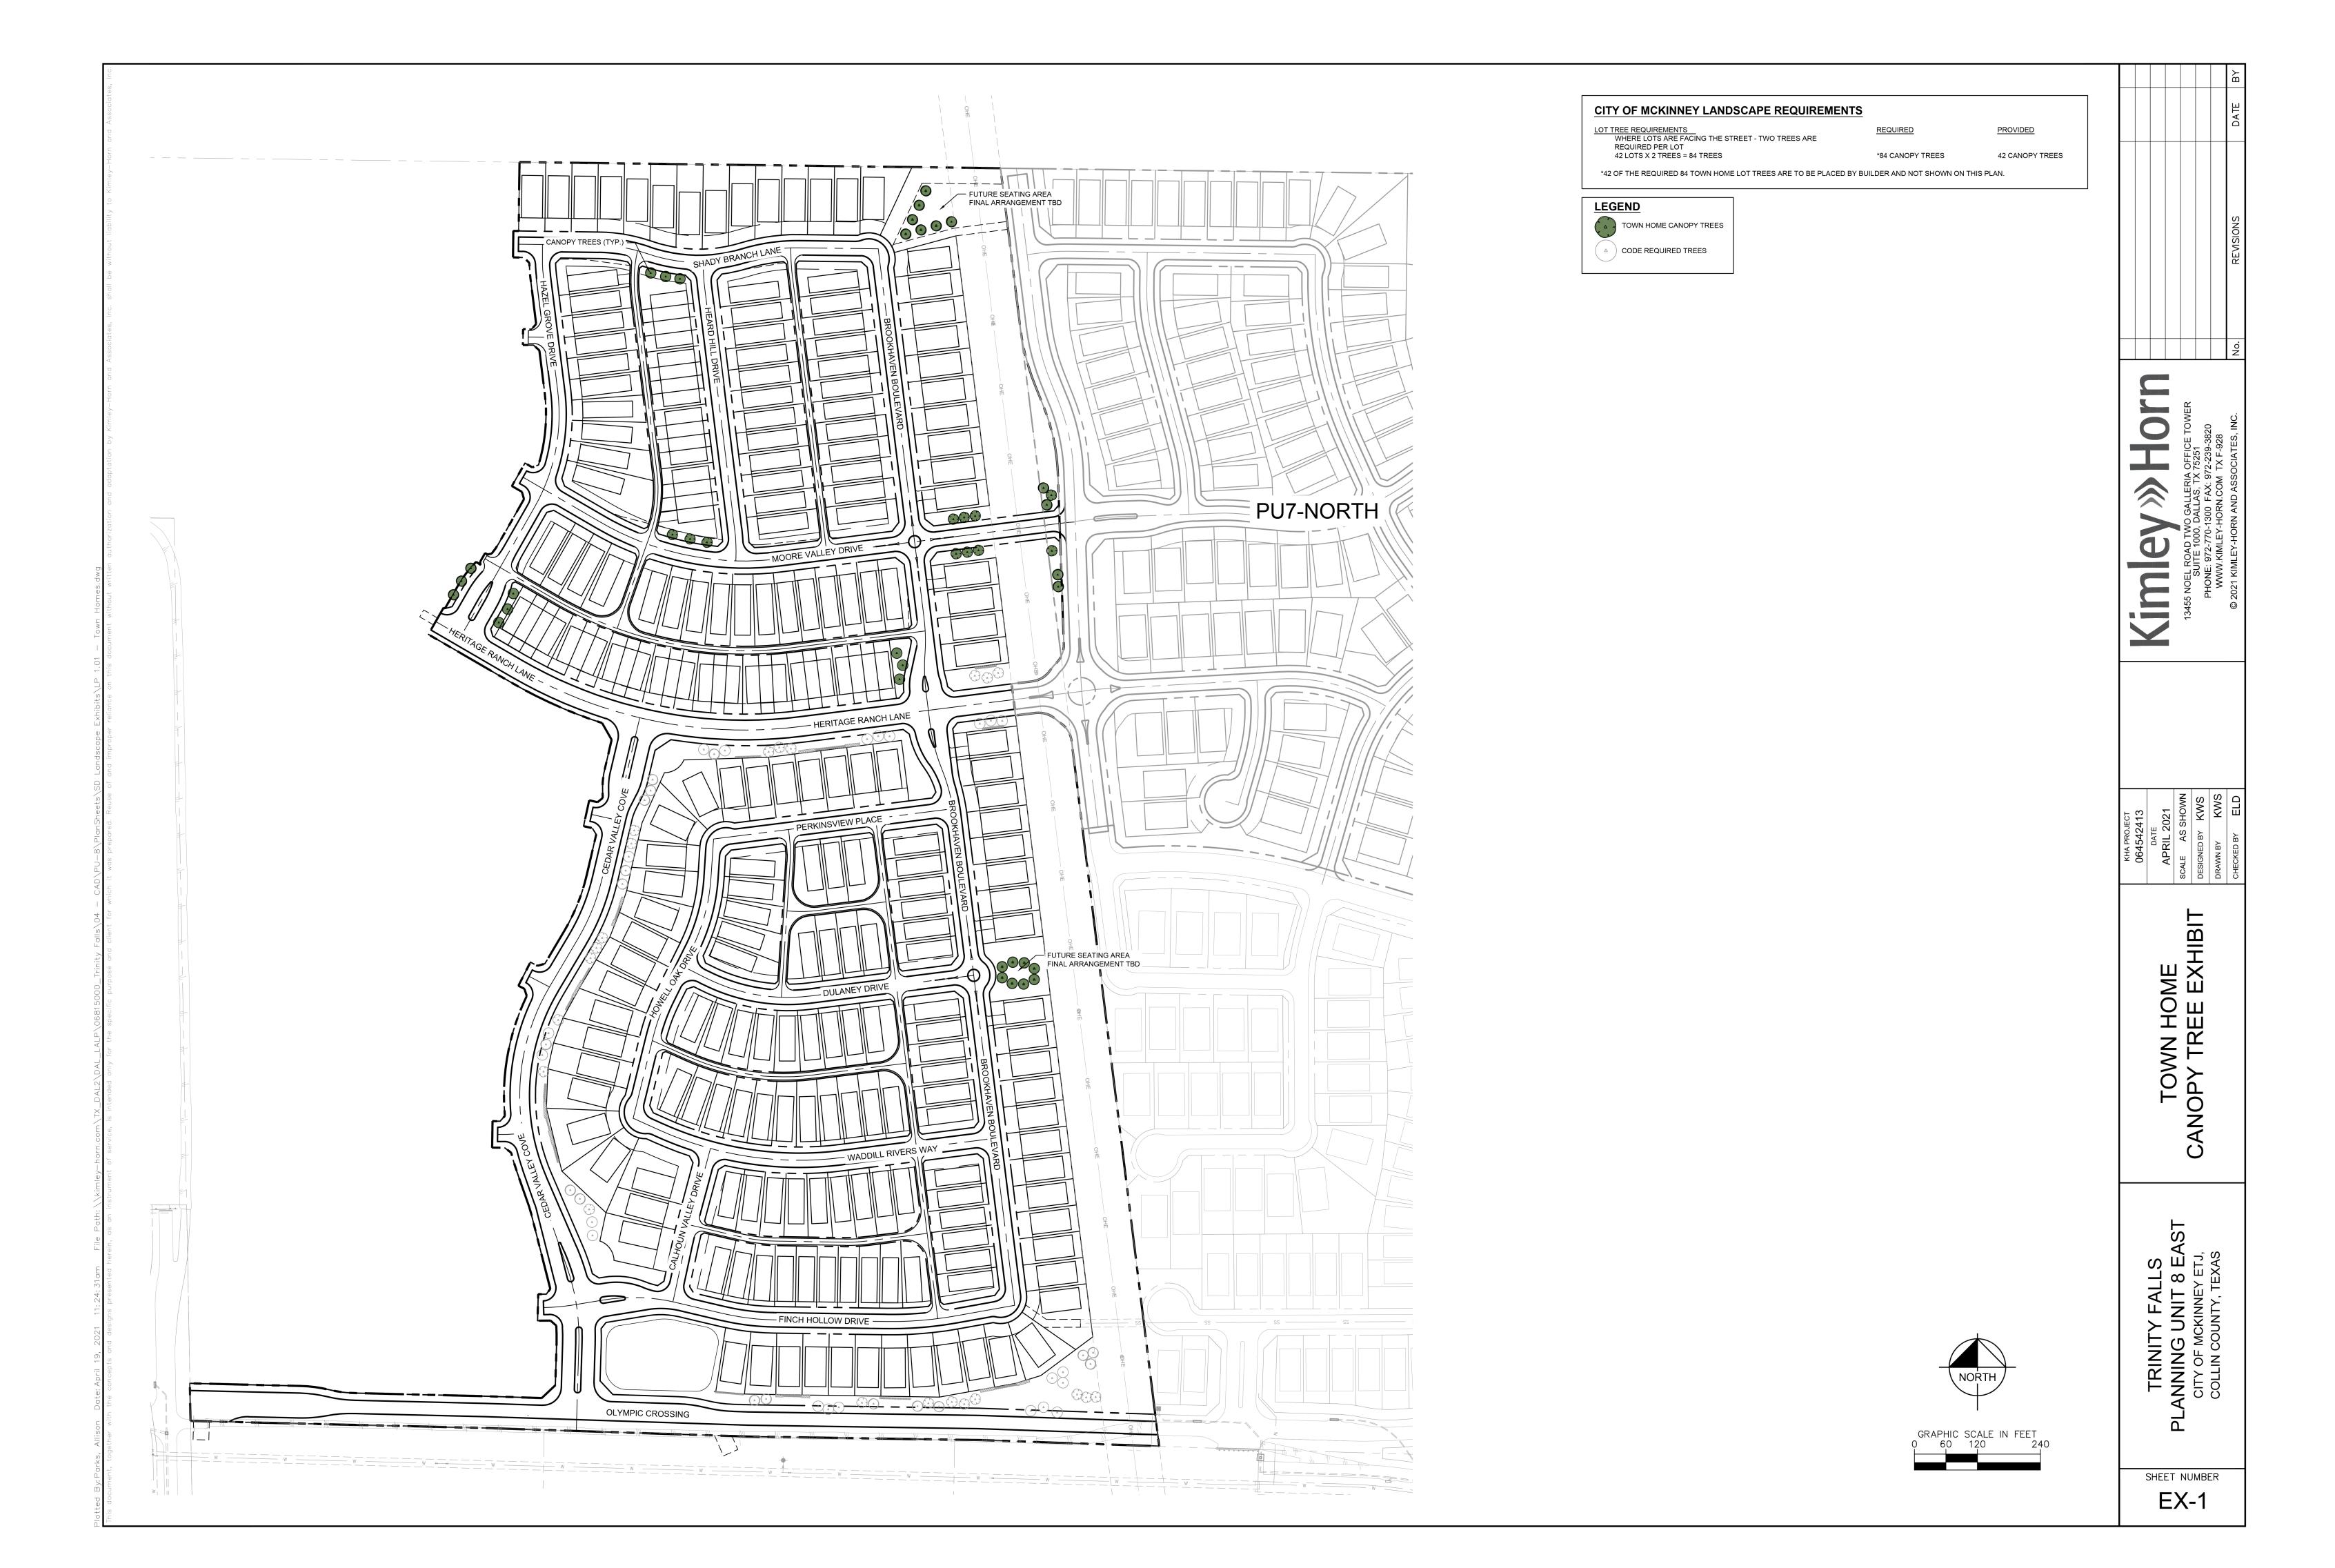

### **SHEET INDEX**

| Sheet Number | Sheet Title          |
|--------------|----------------------|
| C-1          | COVER SHEET          |
| C-2          | SHEET INDEX          |
| P-1          | PRELIMINARY PLAT     |
| P-2          | PRELIMINARY PLAT     |
| N-1          | NEIGHBORHOOD EXHIBIT |

PRELIMINARY - FINAL PLAT SHEET INDEX

#### TRINITY FALLS PLANNING UNIT 8 EAST

246 RESIDENTIAL LOTS / 21 OPEN SPACES BEING 58.48 ACRES OUT OF THE J. EMBERSON SURVEY, ABSTRACT NO. 294

CITY OF MCKINNEY, COLLIN COUNTY, TEXAS

DEVELOPER: Trinity Falls Holdings LP 1575 Heritage Drive Suite 300 Trinity Falls Holdings LP 1575 Heritage Drive Suite 300 McKinney, TX 75009 McKinney, TX 75009 Tel: (713) 960-9977 Contact: Robert Ditthardt Tel: (713) 960-9977 Contact: Robert Ditthardt