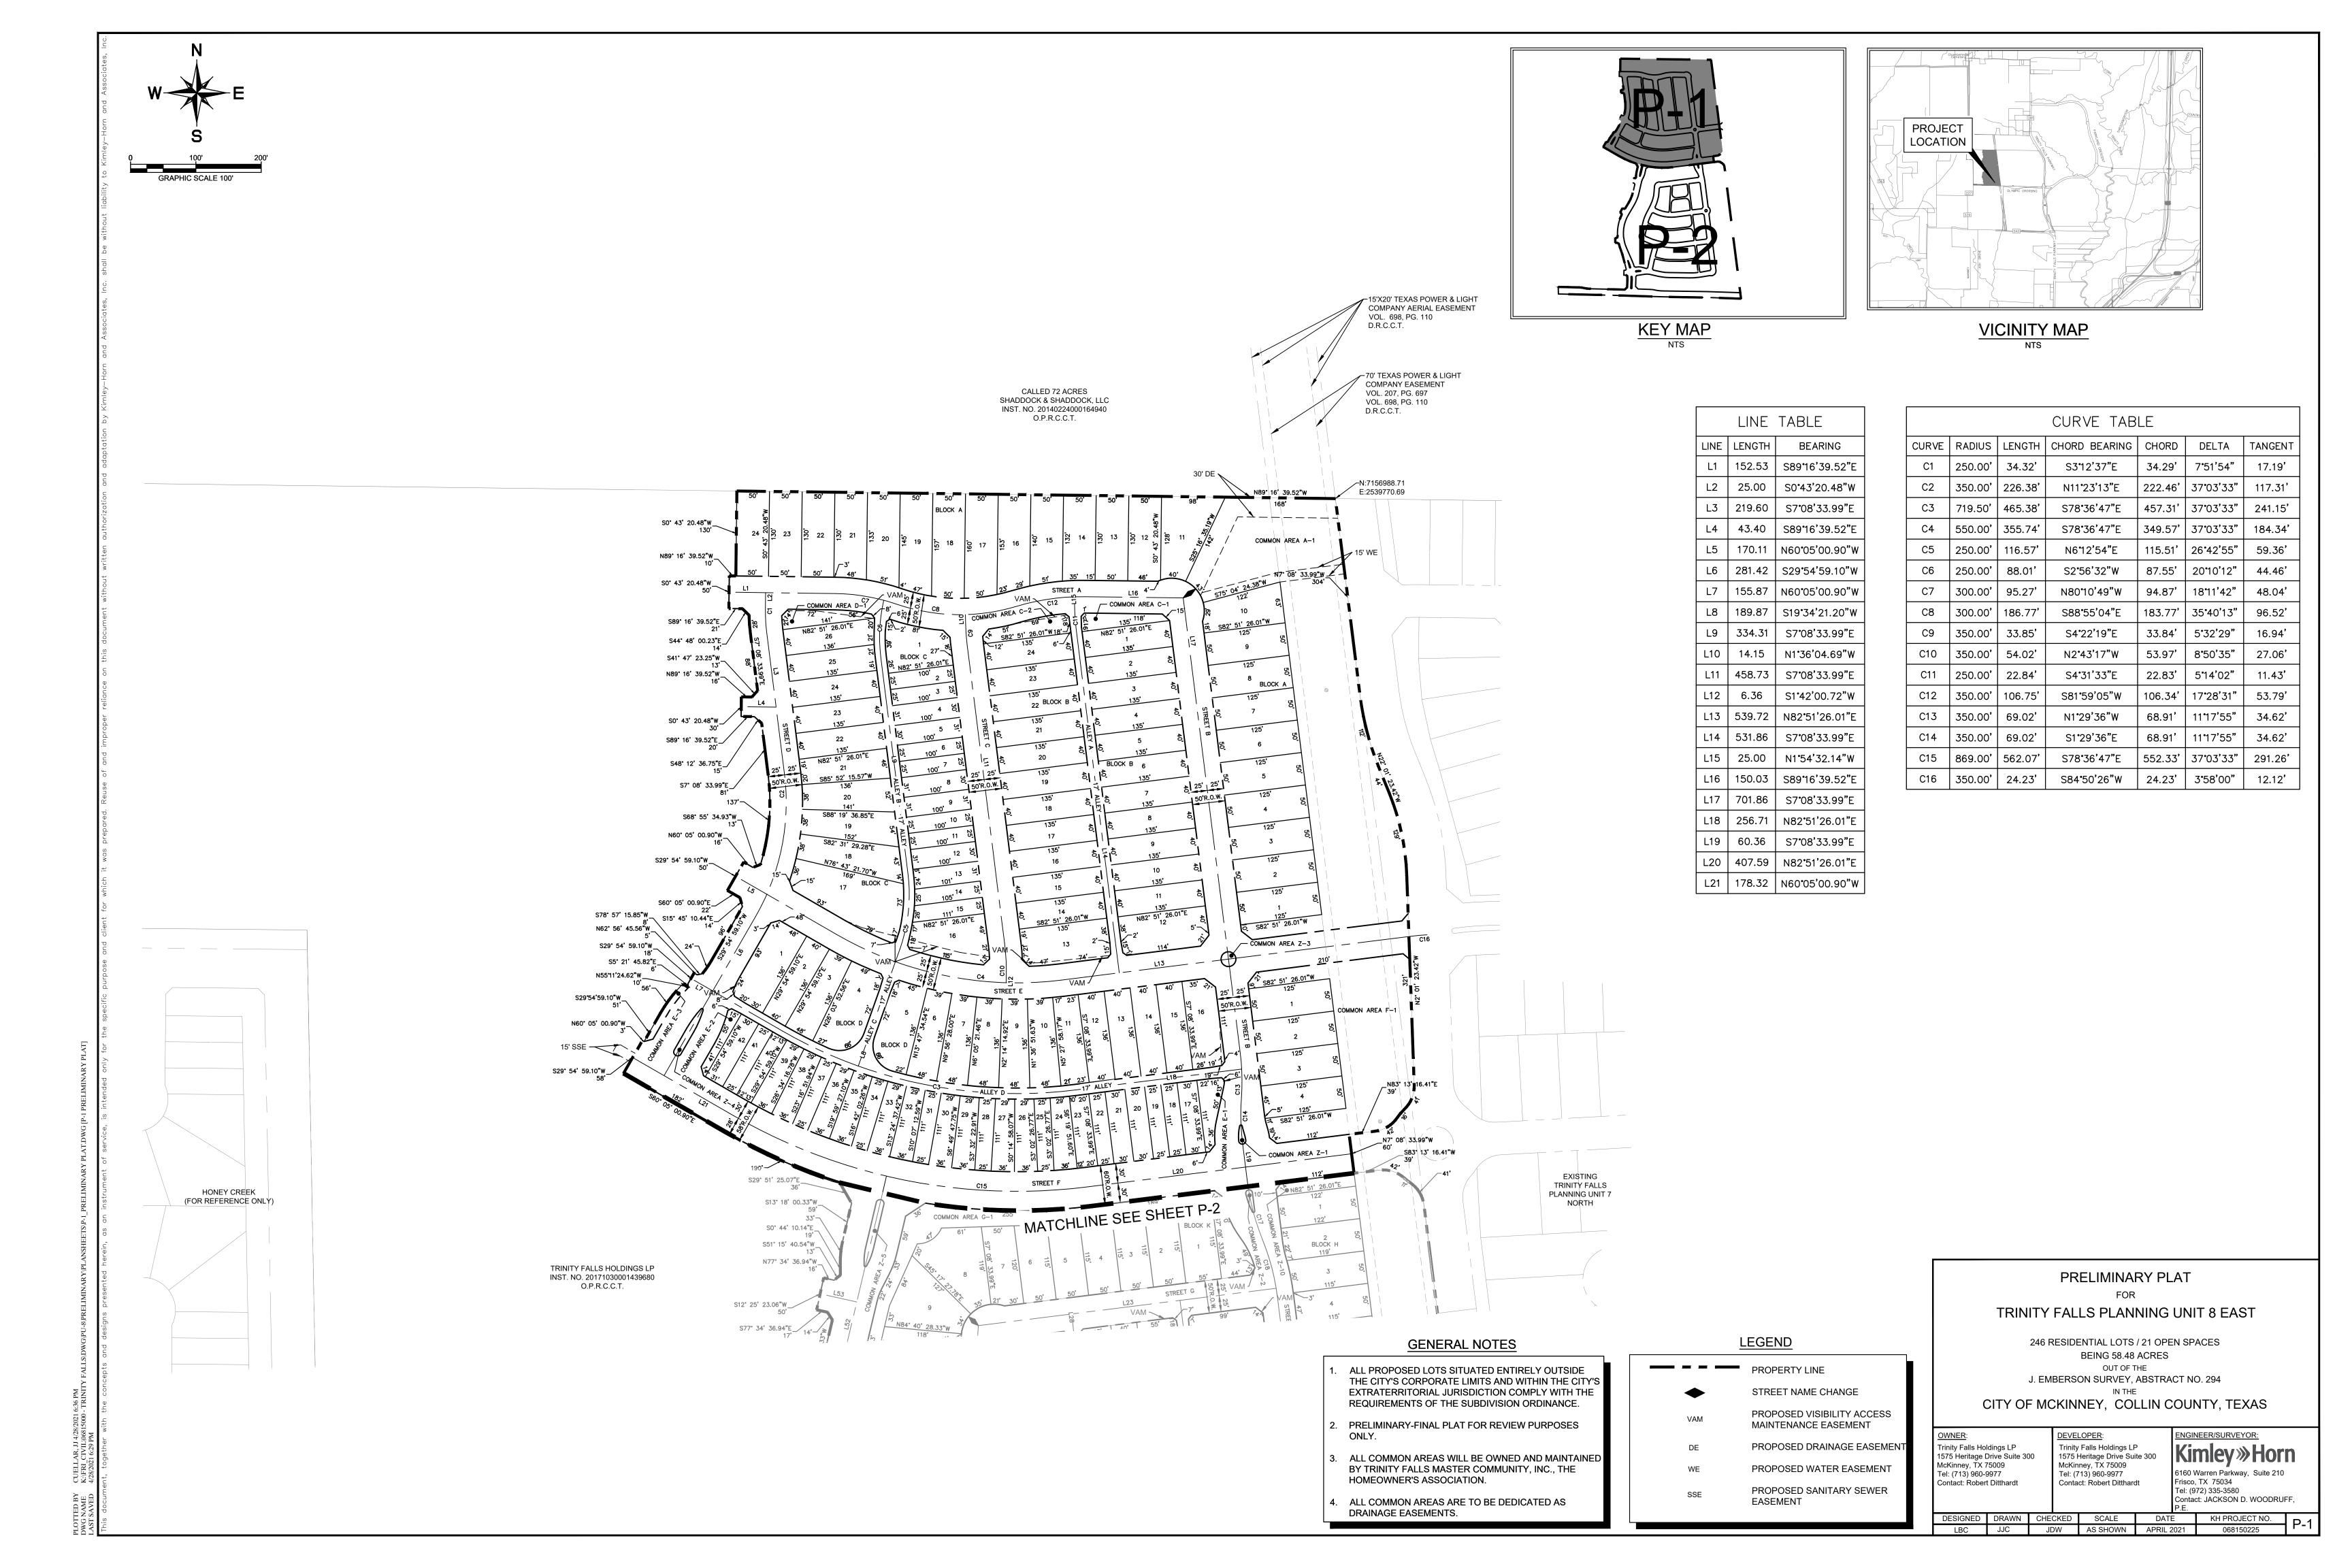

#### TRINITY FALLS PLANNING UNIT 8 EAST

246 RESIDENTIAL LOTS / 21 OPEN SPACES BEING 58.48 ACRES OUT OF THE J. EMBERSON SURVEY, ABSTRACT NO. 294

CITY OF MCKINNEY, COLLIN COUNTY, TEXAS

DEVELOPER: Trinity Falls Holdings LP 1575 Heritage Drive Suite 300 Trinity Falls Holdings LP 1575 Heritage Drive Suite 300 McKinney, TX 75009 McKinney, TX 75009 Tel: (713) 960-9977 Contact: Robert Ditthardt Tel: (713) 960-9977 Contact: Robert Ditthardt

6160 Warren Parkway, Suite 210 Frisco, TX 75034 Tel: (972) 335-3580 Contact: JACKSON D. WOODRUFF,

ENGINEER/SURVEYOR:

DESIGNEDDRAWNCHECKEDSCALEDATEKH PROJECT NO.LBCJJCJDWAS SHOWNAPRIL 2021068150225

**VICINITY MAP** 