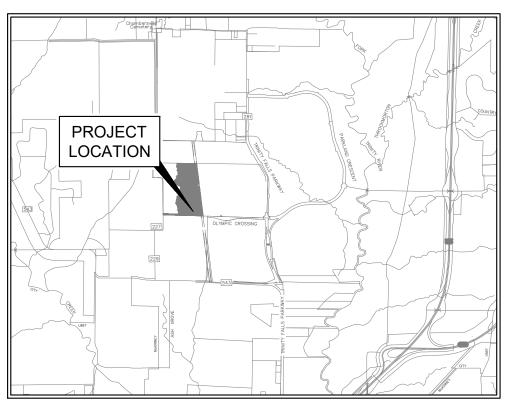

6160 Warren Parkway, Suite 210 Frisco, TX 75034 Tel: (972) 335-3580 Contact: JACKSON D. WOODRUFF,

ENGINEER/SURVEYOR:

DESIGNEDDRAWNCHECKEDSCALEDATEKH PROJECT NO.LBCJJCJDWAS SHOWNAPRIL 2021068150225

**VICINITY MAP** 

#### NOTE:

- 1. PRELIMINARY FINAL PLAT FOR REVIEW PURPOSES
- 2. ALL PROPOSED LOTS SITUATED ENTIRELY OUTSIDE THE CITY'S CORPORATE LIMITS AND WITHIN THE CITY'S EXTRATERRITORIAL JURISDICTION COMPLY WITH THE SUBDIVISION ORDINANCE.