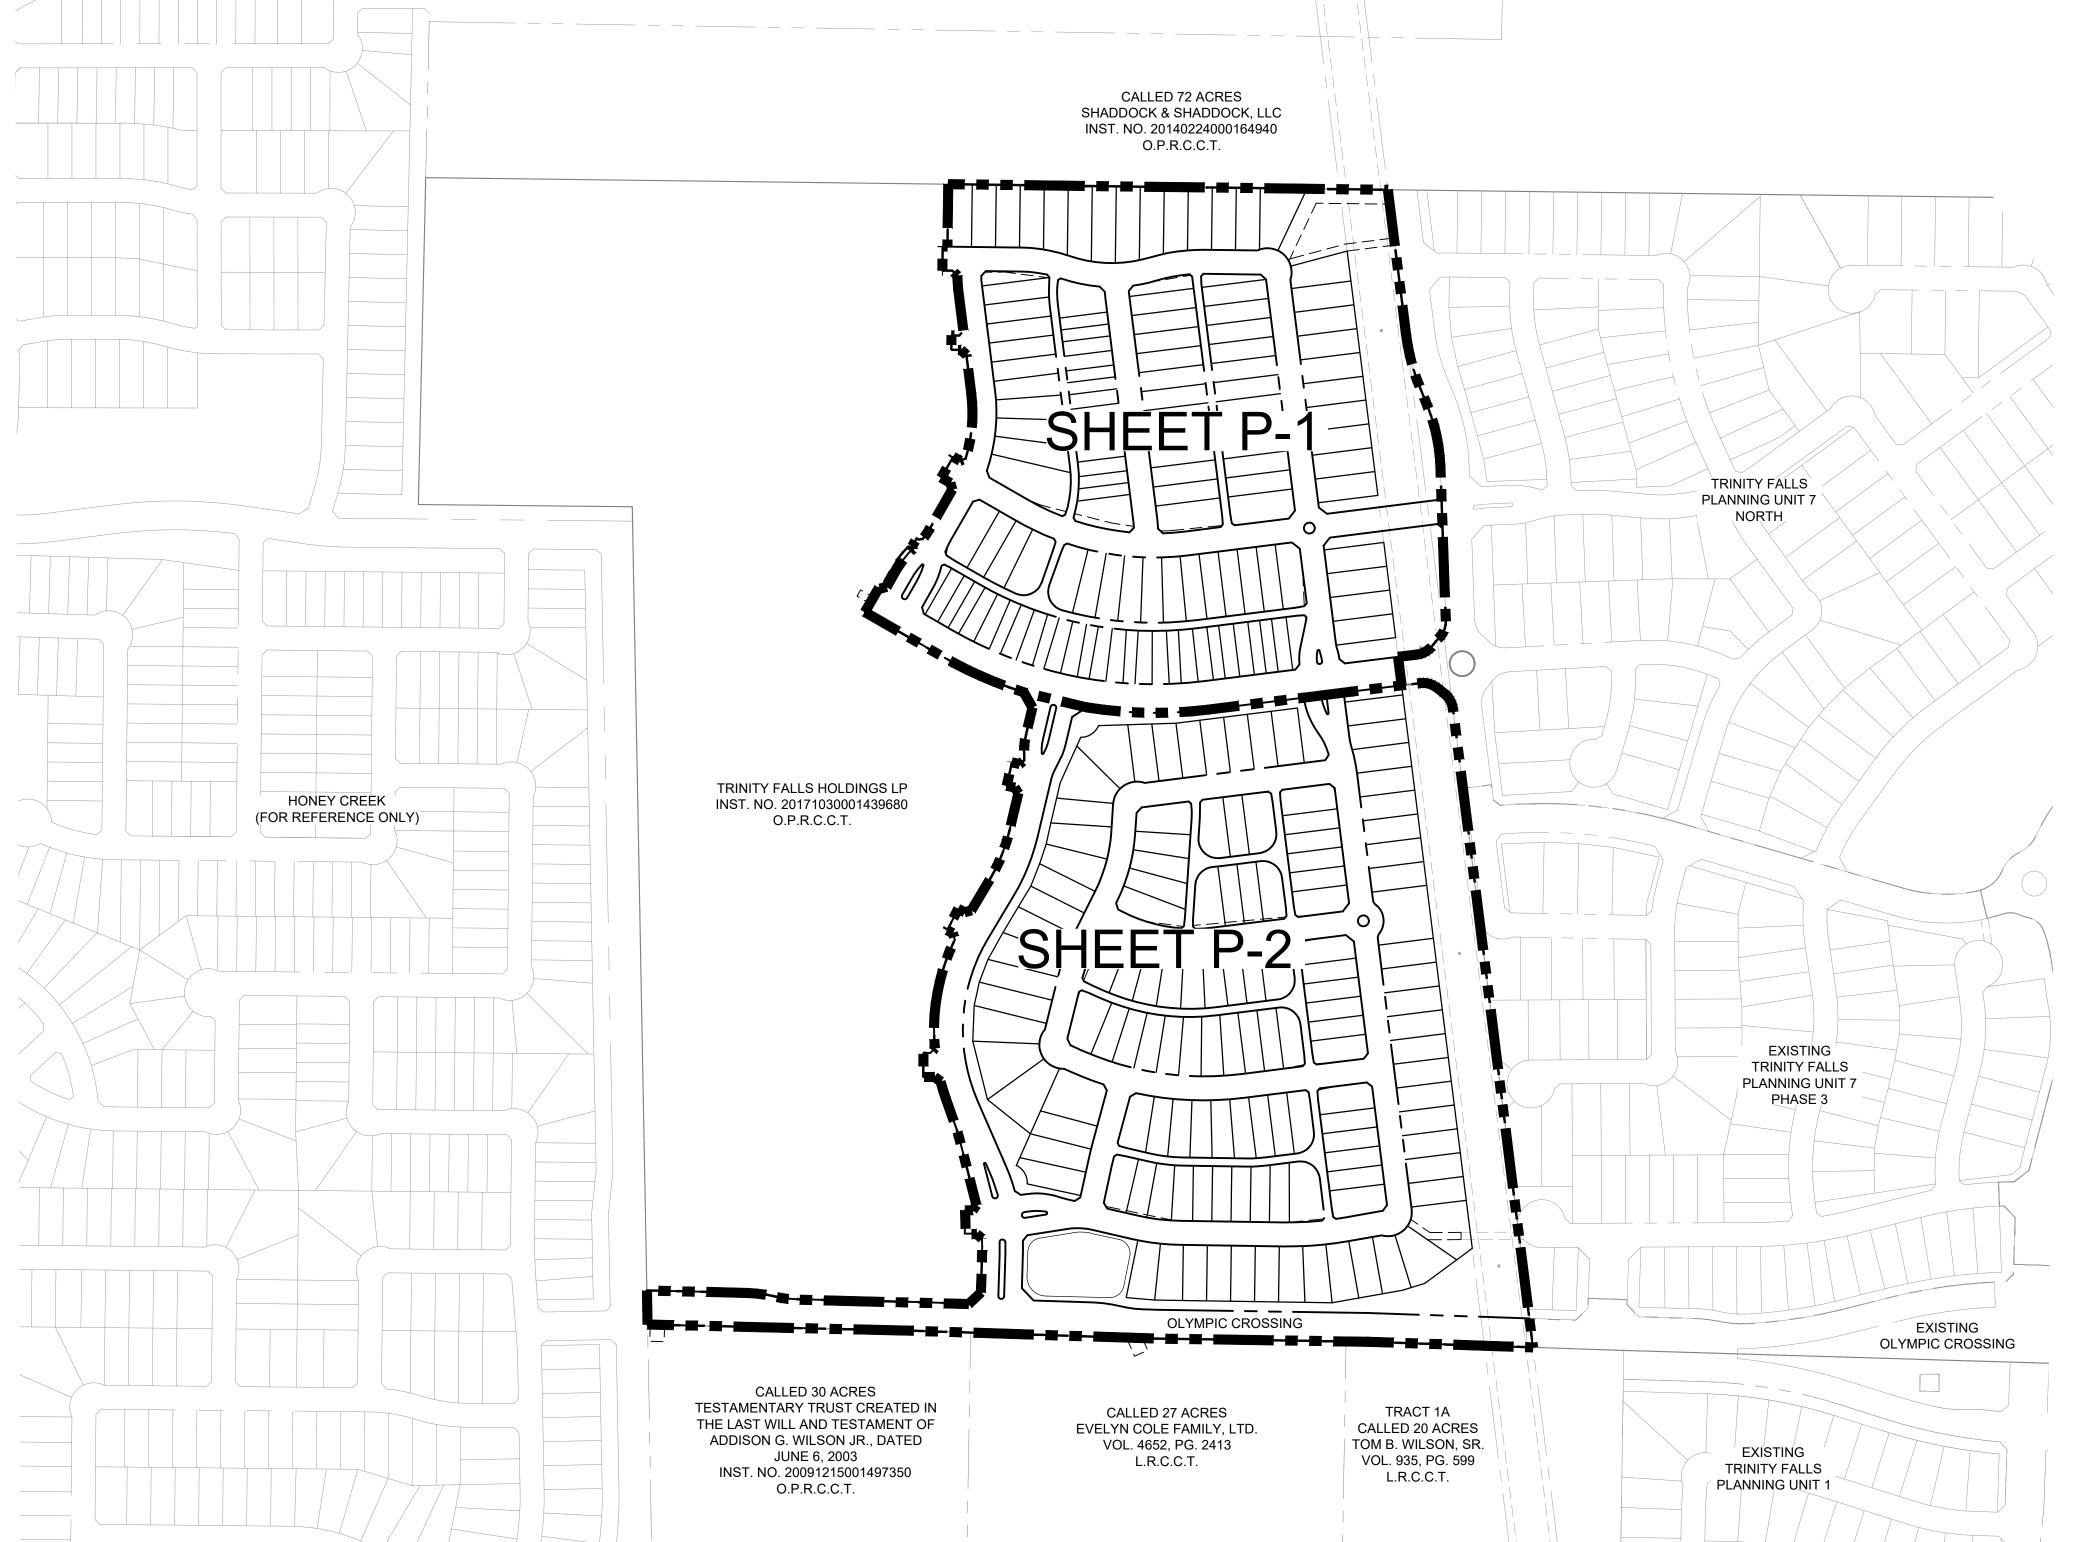

#### TRINITY FALLS PLANNING UNIT 8 EAST

246 RESIDENTIAL LOTS / 21 OPEN SPACES BEING 58.48 ACRES OUT OF THE J. EMBERSON SURVEY, ABSTRACT NO. 294

CITY OF MCKINNEY, COLLIN COUNTY, TEXAS

DEVELOPER: Trinity Falls Holdings LP 1575 Heritage Drive Suite 300 Trinity Falls Holdings LP 1575 Heritage Drive Suite 300 McKinney, TX 75009 McKinney, TX 75009 Tel: (713) 960-9977 Contact: Robert Ditthardt Tel: (713) 960-9977 Contact: Robert Ditthardt

CALLED 72 ACRES SHADDOCK & SHADDOCK, LLC INST. NO. 20140224000164940 O.P.R.C.C.T. PROPOSED 30' DRAINAGE EASEMENT PROPOSED 15' WATER EASEMENT NEIGHBORHOOD ' 22.90 ACRES SFD-46, SFD-50, TH-18.5 PROPOSED 15' SANITARY SEWER EASEMENT~ TRINITY FALLS PLANNING UNIT 7 HONEY CREEK (FOR REFERENCE ONLY) TRINITY FALLS HOLDINGS LP INST. NO. 20171030001439680 O.P.R.C.C.T. NEIGHBORHOOD 2 29.13 ACRES SFD-46 (TYPE B), SFD-50 (TYPE B) EXISTING TRINITY FALLS PLANNING UNIT 7 PHASE 3 PROPOSED 15' SANITARY SEWER EASEMENT **EASEMENT** EXISTING 15' SANITARY SEWER EASEMENT

PROPOSED 30' DRAINAGE EASEMENT

CALLED 30 ACRES TESTAMENTARY TRUST CREATED IN

THE LAST WILL AND TESTAMENT OF

ADDISON G. WILSON JR., DATED

JUNE 6, 2003

INST. NO. 20091215001497350

O.P.R.C.C.T.

OLYMPIC CROSSING

CALLED 27 ACRES

EVELYN COLE FAMILY, LTD. VOL. 4652, PG. 2413

L.R.C.C.T.

PROPOSED 30' DRAINAGE EASEMENT

TRACT 1A

CALLED 20 ACRES

TOM B. WILSON, SR.

VOL. 935, PG. 599

L.R.C.C.T.

| LOT TYPES      | SFD-46 | SFD-50 | TH-18.5 | SFD-46 (TYPE B) | SFD-50 (TYPE B) |
|----------------|--------|--------|---------|-----------------|-----------------|
| Neighborhood 1 |        |        |         |                 |                 |
| Block A        |        | 24     |         |                 |                 |
| Block B        | 24     |        |         |                 |                 |
| Block C        | 10     |        | 16      |                 |                 |
| Block D        | 16     |        | 26      |                 |                 |
| Block E        | 4      |        |         |                 |                 |
| Neighborhood 2 |        |        |         |                 |                 |
| Block F        |        |        |         | 18              |                 |
| Block G        |        |        |         | 25              |                 |
| Block H        |        |        |         |                 | 32              |
| Block J        |        |        |         | 26              |                 |
| Block K        |        |        |         |                 | 25              |
|                |        |        |         |                 |                 |

NEIGHBORHOOD EXHIBIT