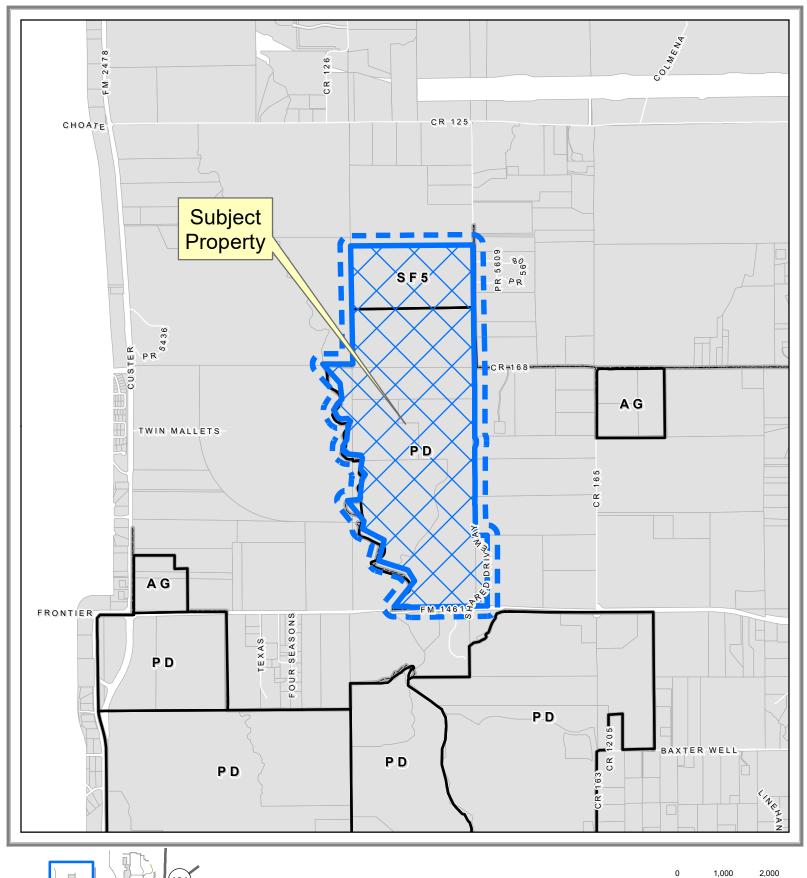

## Property Owner Notification Map

ZONE2021-0040

DISCLAIMER: This map and information contained in it were developed exclusively for use by the City of McKinney. Any use or reliance on this map by anyone else is at that party's risk and without liability to the City of McKinney, its officials or employees for any discrepancies, errors, or variances which may exist.