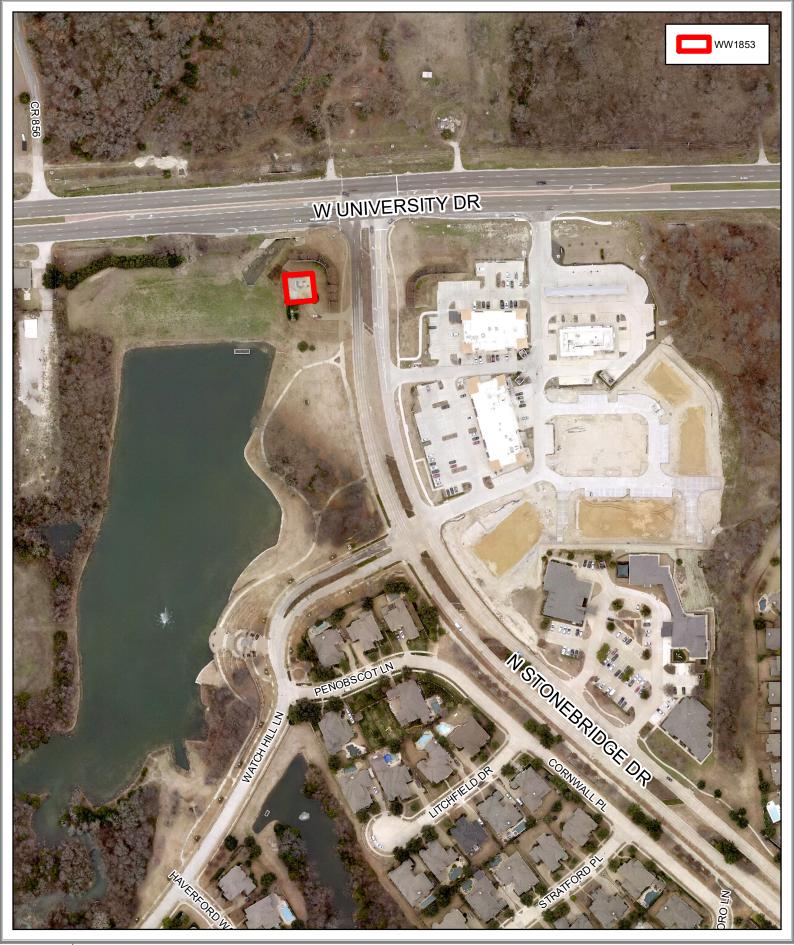

Stonebridge Lift Station

Phase 1 Improvement

DISCLAIMER: This map and information contained in it were developed exclusively for use by the City of McKinney. Any use or reliance on this map by anyone slee is at that party's risk and without liability to the City of McKinney its officials or employees for any discrepancies, errors, or variances which may exist.







1 in = 208 ft

Stone bridge Lift Station

Phase 1 Improvement

DISCLAIMER: This map and information contained in it were developed exclusively for use by the City of McKinney, Lary use or reliance on this map by anyone else is at that party's risk and without liability to the City of McKinney, its officials or employees for any discrepancies, errors, or variances which may exist.

Unique Phase 1 Improvement