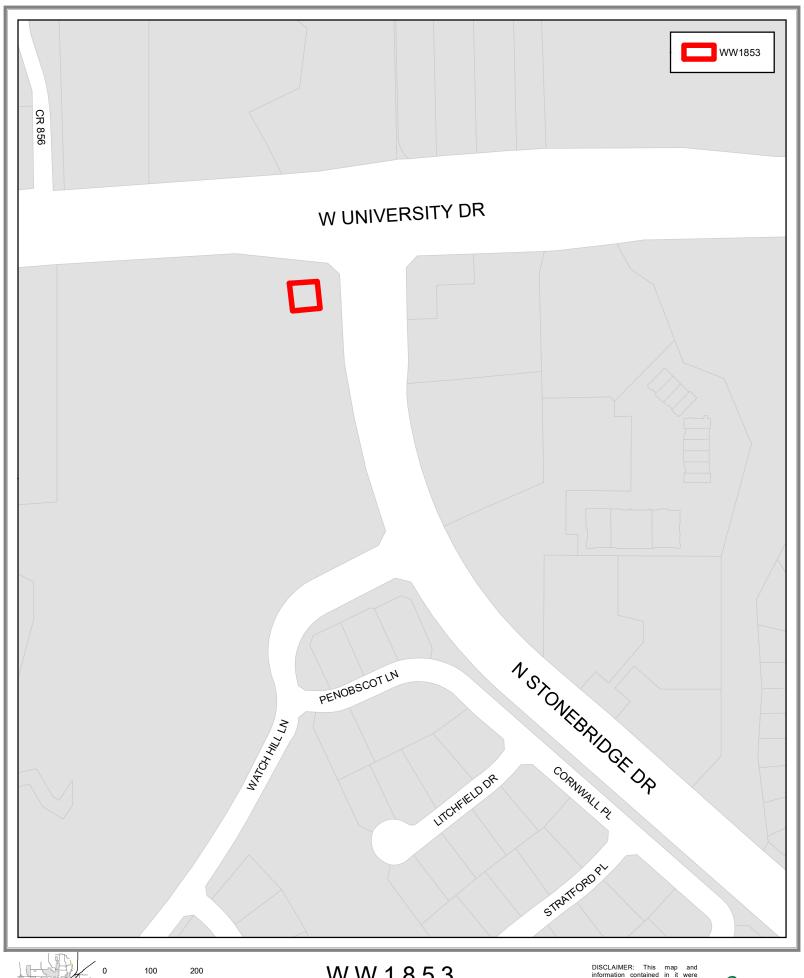

Stonebridge Lift Station

Phase 1 Improvement

DISCLAIMER: This map and information contained in it were developed exclusively for use by the City of McKinney. Any use or reliance on this map by anyone slee is at that party's risk and without liability to the City of McKinney its officials or employees for any discrepancies, errors, or variances which may exist.

1 in = 208 ft

Stone bridge Lift Station

Phase 1 Improvement

DISCLAIMER: This map and information contained in it were developed exclusively for use by the City of McKinney, Lary use or reliance on this map by anyone else is at that party's risk and without liability to the City of McKinney, its officials or employees for any discrepancies, errors, or variances which may exist.