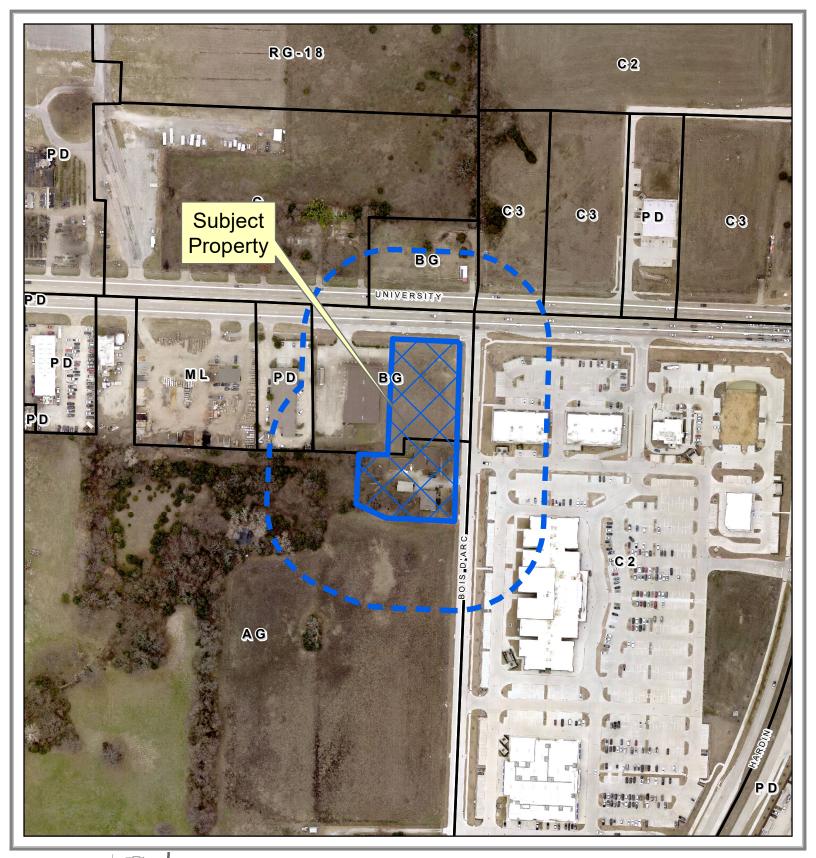

## 121 380 121 5 Vicinity Map

Aerial Map

ZONE2021-0058

DISCLAIMER: This map and information contained in it were developed exclusively for use by the City of McKinney. Any use or reliance on this map by anyone else is at that party's risk and without liability to the City of McKinney, its officials or employees for any discrepancies, errors, or variances which may exist

120

240

Feet