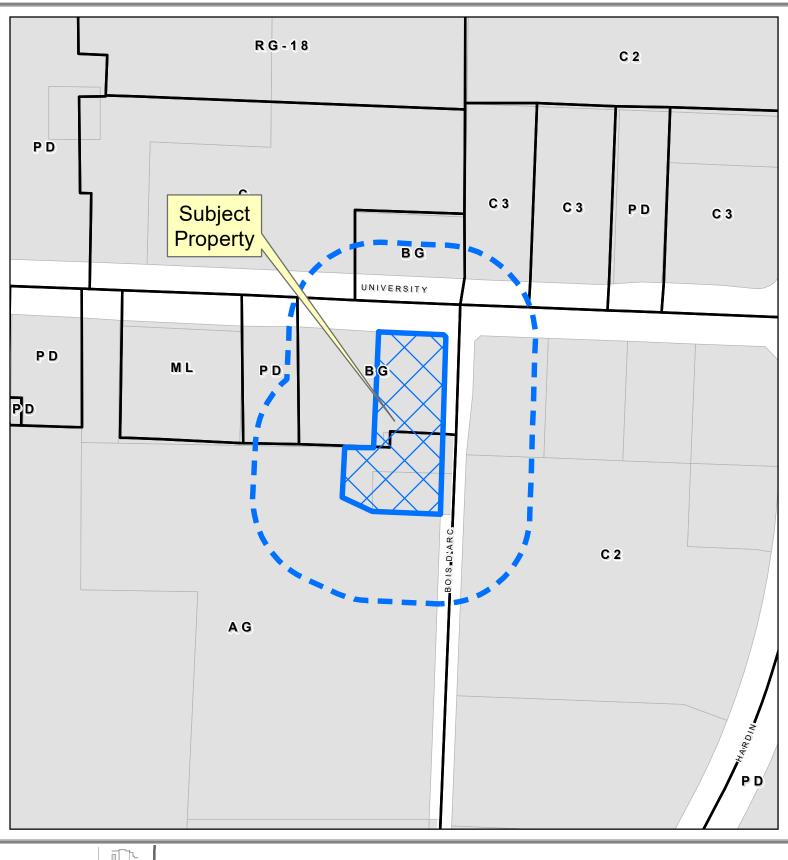

## Property Owner Notification Map

ZONE2021-0058

DISCLAIMER: This map and information contained in it were developed exclusively for use by the City of McKinney. Any use or reliance on this map by anyone else is at that party's risk and without liability to the City of McKinney, its officials or employees for any discrepancies, errors, or variances which may exist

120

240

Feet

121 380 775 Vicinity Map