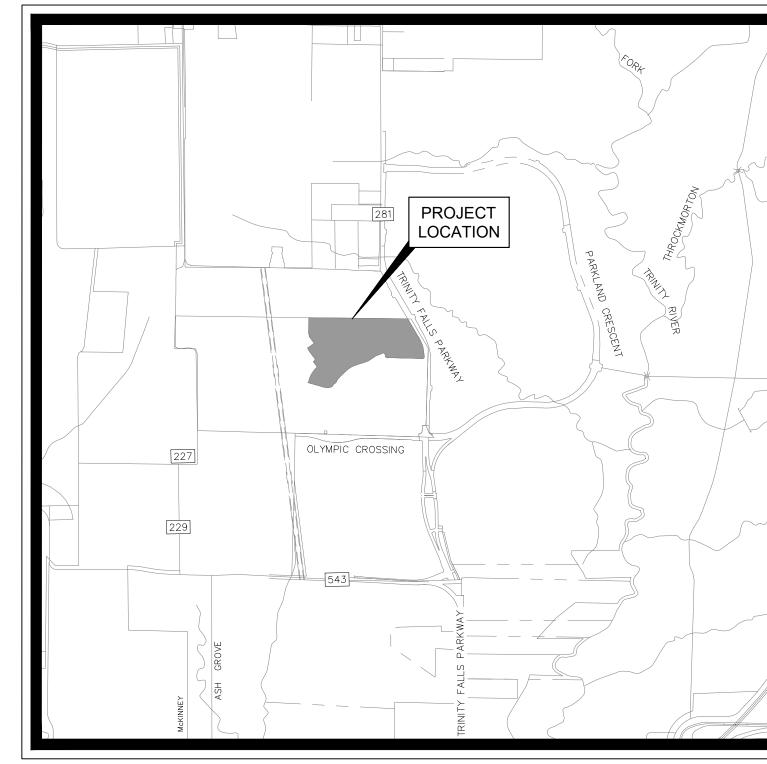

### OWNER/DEVELOPER

TRINITY FALLS HOLDINGS LP 1575 HERITAGE DRIVE, SUITE 300 MCKINNEY, TX 75009 CONTACT: ROBERT DITTHARDT (713) 960-9977

**VICINITY MAP** 1" = 2,000'

MAY 2021

PRELIMINARY-FINAL PLAT FOR REVIEW PURPOSES ONLY

VICINITY MAP

HOMEOWNER'S ASSOCIATION.

DRAINAGE EASEMENTS.

PROJECT LOCATION

Frankl

VICINITY MAP

| CURVE TABLE |         |         |                      |        |                    |         |
|-------------|---------|---------|----------------------|--------|--------------------|---------|
| CURVE       | RADIUS  | LENGTH  | CHORD BEARING        | CHORD  | DELTA              | TANGENT |
| C1          | 500.00  | 156.66  | S44°51'57"W          | 156.02 | 17 <b>°</b> 57'08" | 78.98'  |
| C2          | 350.00' | 102.81  | S27 <b>°</b> 28'28"W | 102.44 | 16 <b>°</b> 49'50" | 51.78'  |
| C3          | 450.00' | 289.67  | S72°16'57"W          | 284.69 | 36 <b>°</b> 52'53" | 150.05  |
| C4          | 650.00' | 161.59  | N82 <b>°</b> 09'18"W | 161.17 | 14 <b>°</b> 14'36" | 81.21'  |
| C5          | 350.00' | 182.01  | S89*55'52"E          | 179.97 | 29*47'44"          | 93.11'  |
| C6          | 350.00' | 159.16' | N19*16'47"E          | 157.79 | 26 <b>°</b> 03'19" | 80.98'  |
| C7          | 350.00' | 225.30' | S72°16'57"W          | 221.43 | 36°52'53"          | 116.71  |