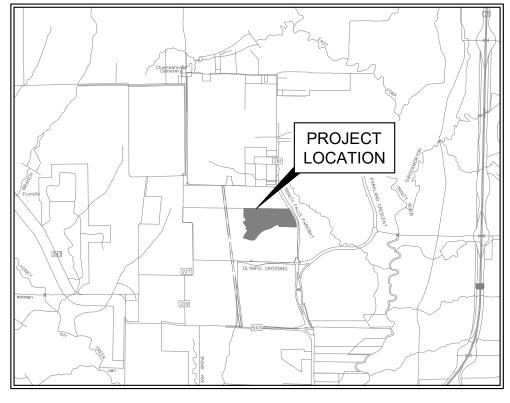

### OWNER/DEVELOPER

TRINITY FALLS HOLDINGS LP 1575 HERITAGE DRIVE, SUITE 300 MCKINNEY, TX 75009 CONTACT: ROBERT DITTHARDT (713) 960-9977

**VICINITY MAP** 1" = 2,000'

MAY 2021

PRELIMINARY-FINAL PLAT FOR REVIEW PURPOSES ONLY

VICINITY MAP

HOMEOWNER'S ASSOCIATION.

DRAINAGE EASEMENTS.

PROJECT LOCATION

Frankl

VICINITY MAP

| CURVE TABLE |         |         |                      |        |                    |         |
|-------------|---------|---------|----------------------|--------|--------------------|---------|
| CURVE       | RADIUS  | LENGTH  | CHORD BEARING        | CHORD  | DELTA              | TANGENT |
| C1          | 500.00  | 156.66  | S44°51'57"W          | 156.02 | 17 <b>°</b> 57'08" | 78.98'  |
| C2          | 350.00' | 102.81  | S27 <b>°</b> 28'28"W | 102.44 | 16 <b>°</b> 49'50" | 51.78'  |
| C3          | 450.00' | 289.67  | S72°16'57"W          | 284.69 | 36 <b>°</b> 52'53" | 150.05  |
| C4          | 650.00' | 161.59  | N82 <b>°</b> 09'18"W | 161.17 | 14 <b>°</b> 14'36" | 81.21'  |
| C5          | 350.00' | 182.01  | S89*55'52"E          | 179.97 | 29*47'44"          | 93.11'  |
| C6          | 350.00' | 159.16' | N19*16'47"E          | 157.79 | 26 <b>°</b> 03'19" | 80.98'  |
| C7          | 350.00' | 225.30' | S72°16'57"W          | 221.43 | 36°52'53"          | 116.71  |