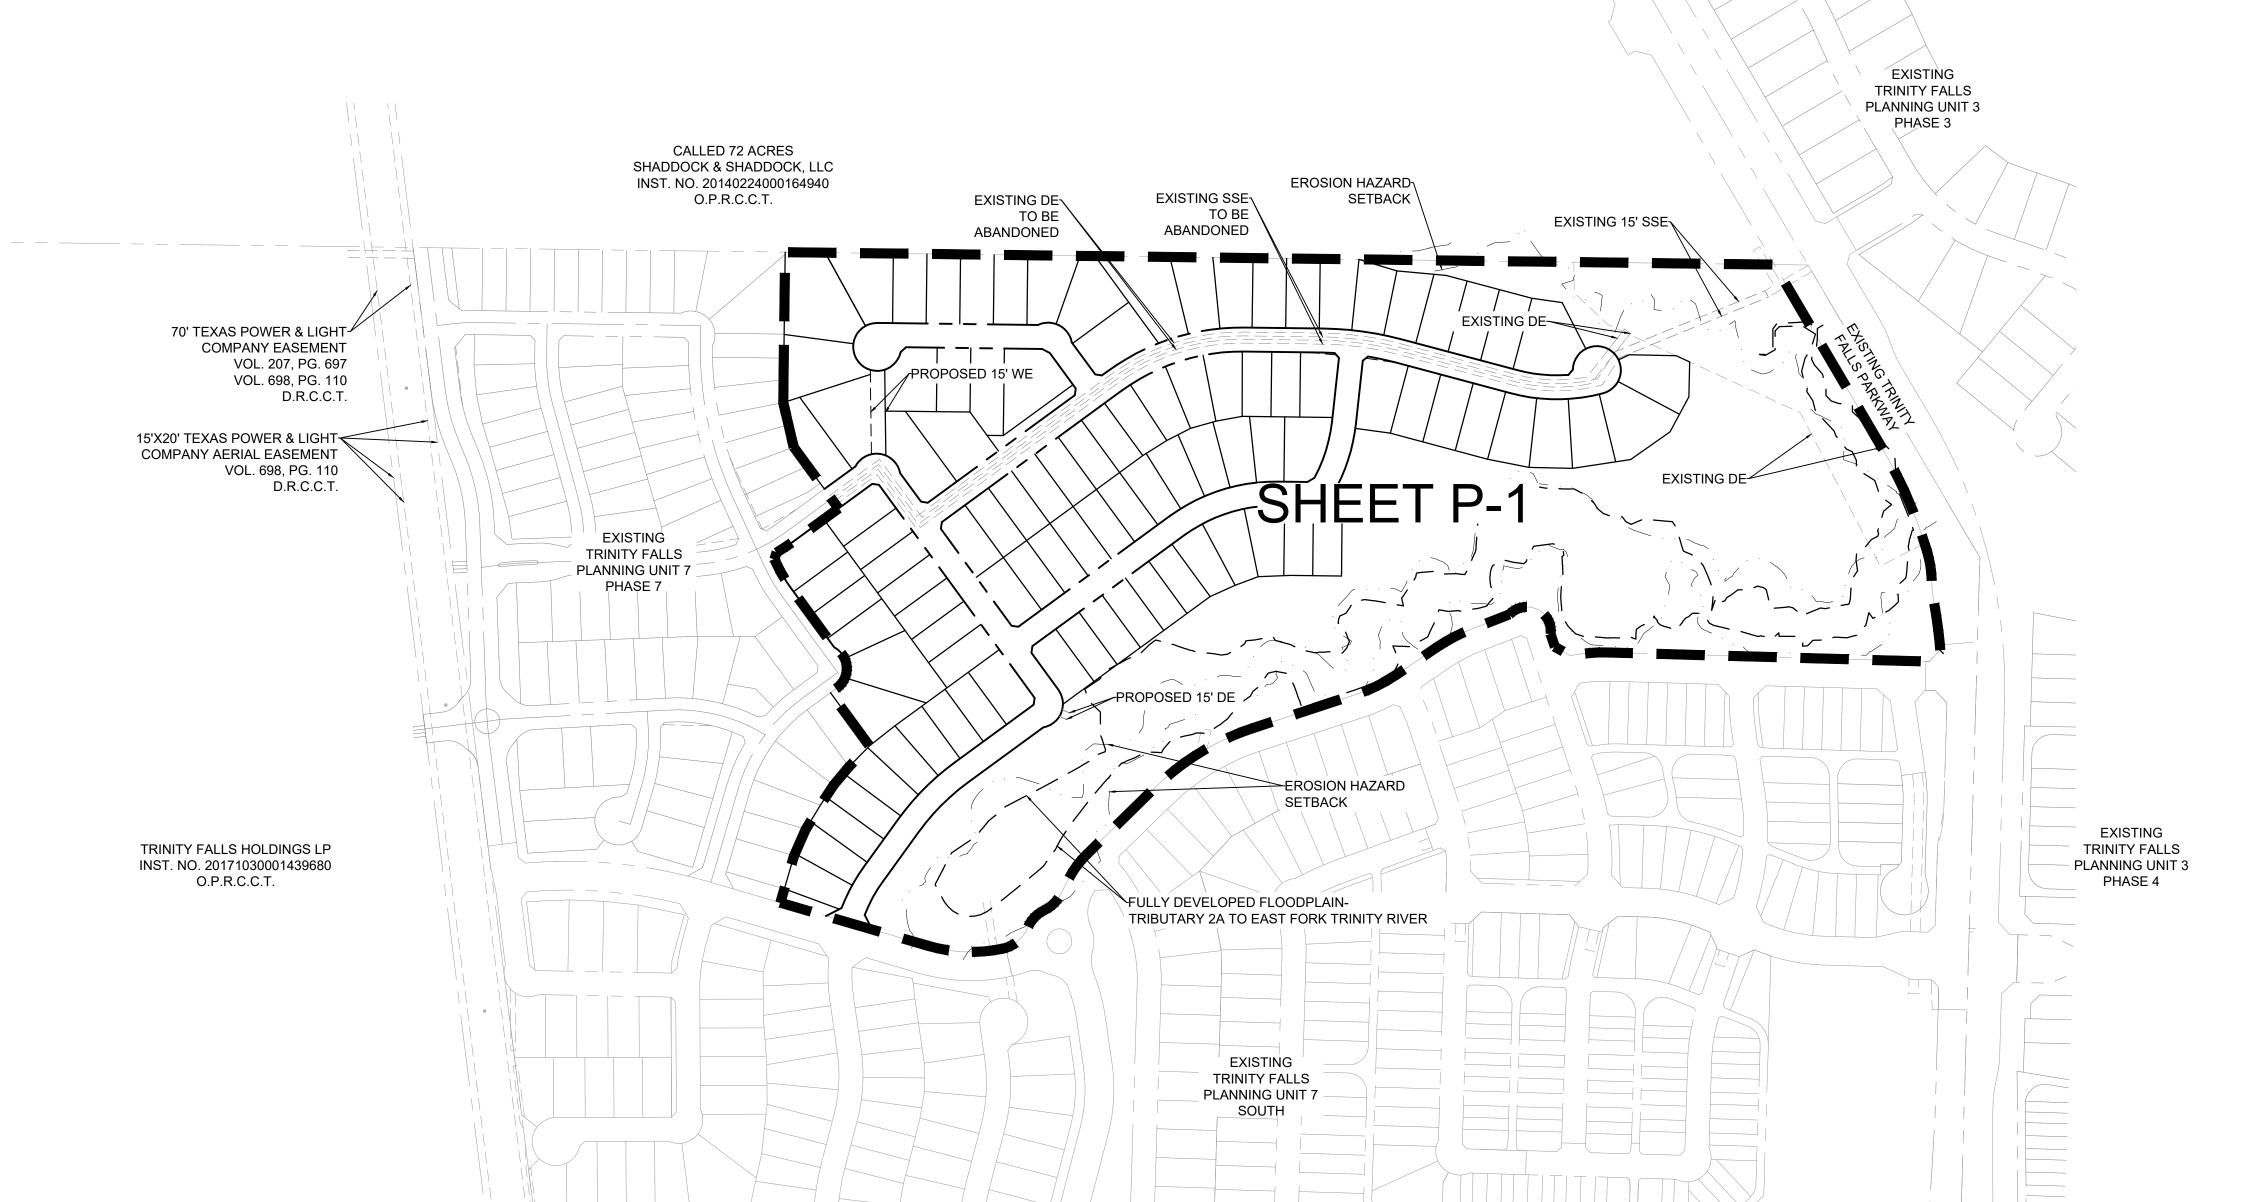

**EXISTING** 

TRINITY FALLS

PHASE 3

PLANNING UNIT 7

**GENERAL NOTES** 

ALL PROPOSED LOTS SITUATED ENTIRELY OUTSIDE

THE CITY'S CORPORATE LIMITS AND WITHIN THE CITY'S

EXTRATERRITORIAL JURISDICTION COMPLY WITH THE

ALL COMMON AREAS WILL BE OWNED AND MAINTAINED

REQUIREMENTS OF THE SUBDIVISION ORDINANCE.

PRELIMINARY-FINAL PLAT FOR REVIEW PURPOSES

BY TRINITY FALLS MASTER COMMUNITY, INC., THE

4. ALL COMMON AREAS ARE TO BE DEDICATED AS

HOMEOWNER'S ASSOCIATION.

DRAINAGE EASEMENTS.

PROJECT LOCATION

Frankl

VICINITY MAP

| CURVE TABLE |         |         |                      |        |                    |         |
|-------------|---------|---------|----------------------|--------|--------------------|---------|
| CURVE       | RADIUS  | LENGTH  | CHORD BEARING        | CHORD  | DELTA              | TANGENT |
| C1          | 500.00  | 156.66  | S44°51'57"W          | 156.02 | 17 <b>°</b> 57'08" | 78.98'  |
| C2          | 350.00' | 102.81  | S27 <b>°</b> 28'28"W | 102.44 | 16 <b>°</b> 49'50" | 51.78'  |
| C3          | 450.00' | 289.67  | S72°16'57"W          | 284.69 | 36 <b>°</b> 52'53" | 150.05  |
| C4          | 650.00' | 161.59  | N82 <b>°</b> 09'18"W | 161.17 | 14 <b>°</b> 14'36" | 81.21'  |
| C5          | 350.00' | 182.01  | S89*55'52"E          | 179.97 | 29*47'44"          | 93.11'  |
| C6          | 350.00' | 159.16' | N19*16'47"E          | 157.79 | 26 <b>°</b> 03'19" | 80.98'  |
| C7          | 350.00' | 225.30' | S72°16'57"W          | 221.43 | 36°52'53"          | 116.71  |

VICINITY MAP

TRINITY FALLS PLANNING UNIT 3 PHASE 3

CALLED 72 ACRES SHADDOCK & SHADDOCK, LLC INST. NO. 20140224000164940 O.P.R.C.C.T.

EROSION\ HAZARD SETBACK

PROSION HAZARD

EXISTING 15' SSE√

EXISTING DE

√FULLY DEVELOPED

FLOODPLAIN-TRIBUTARY 2A TO EAST FORK TRINITY RIVER

EXISTING 15' DE

70' TEXAS POWER & LIGHT COMPANY EASEMENT VOL. 207, PG. 697 VOL. 698, PG. 110 D.R.C.C.T.

15'X20' TEXAS POWER & LIGHT COMPANY AERIAL EASEMENT VOL. 698, PG. 110 D.R.C.C.T.

TRINITY FALLS HOLDINGS LP INST. NO. 20171030001439680 O.P.R.C.C.T.

NEÌGHBÓRHOOD 1 50.25 ACRES (SFD-60, SFD-60 TYPE B,

SFD-70)

**EXISTING** TRINITY FALLS PLANNING UNIT 7 PHASE 7

PROPOSED 15' WE~

EXISTING TRINITY FALLS PLANNING UNIT 7

## NOTE:

**EXISTING** TRINITY FALLS

PLANNING UNIT 3

PHASE 4

- 1. PRELIMINARY FINAL PLAT FOR REVIEW PURPOSES
- 2. ALL PROPOSED LOTS SITUATED ENTIRELY OUTSIDE THE CITY'S CORPORATE LIMITS AND WITHIN THE CITY'S EXTRATERRITORIAL JURISDICTION COMPLY WITH THE SUBDIVISION ORDINANCE.