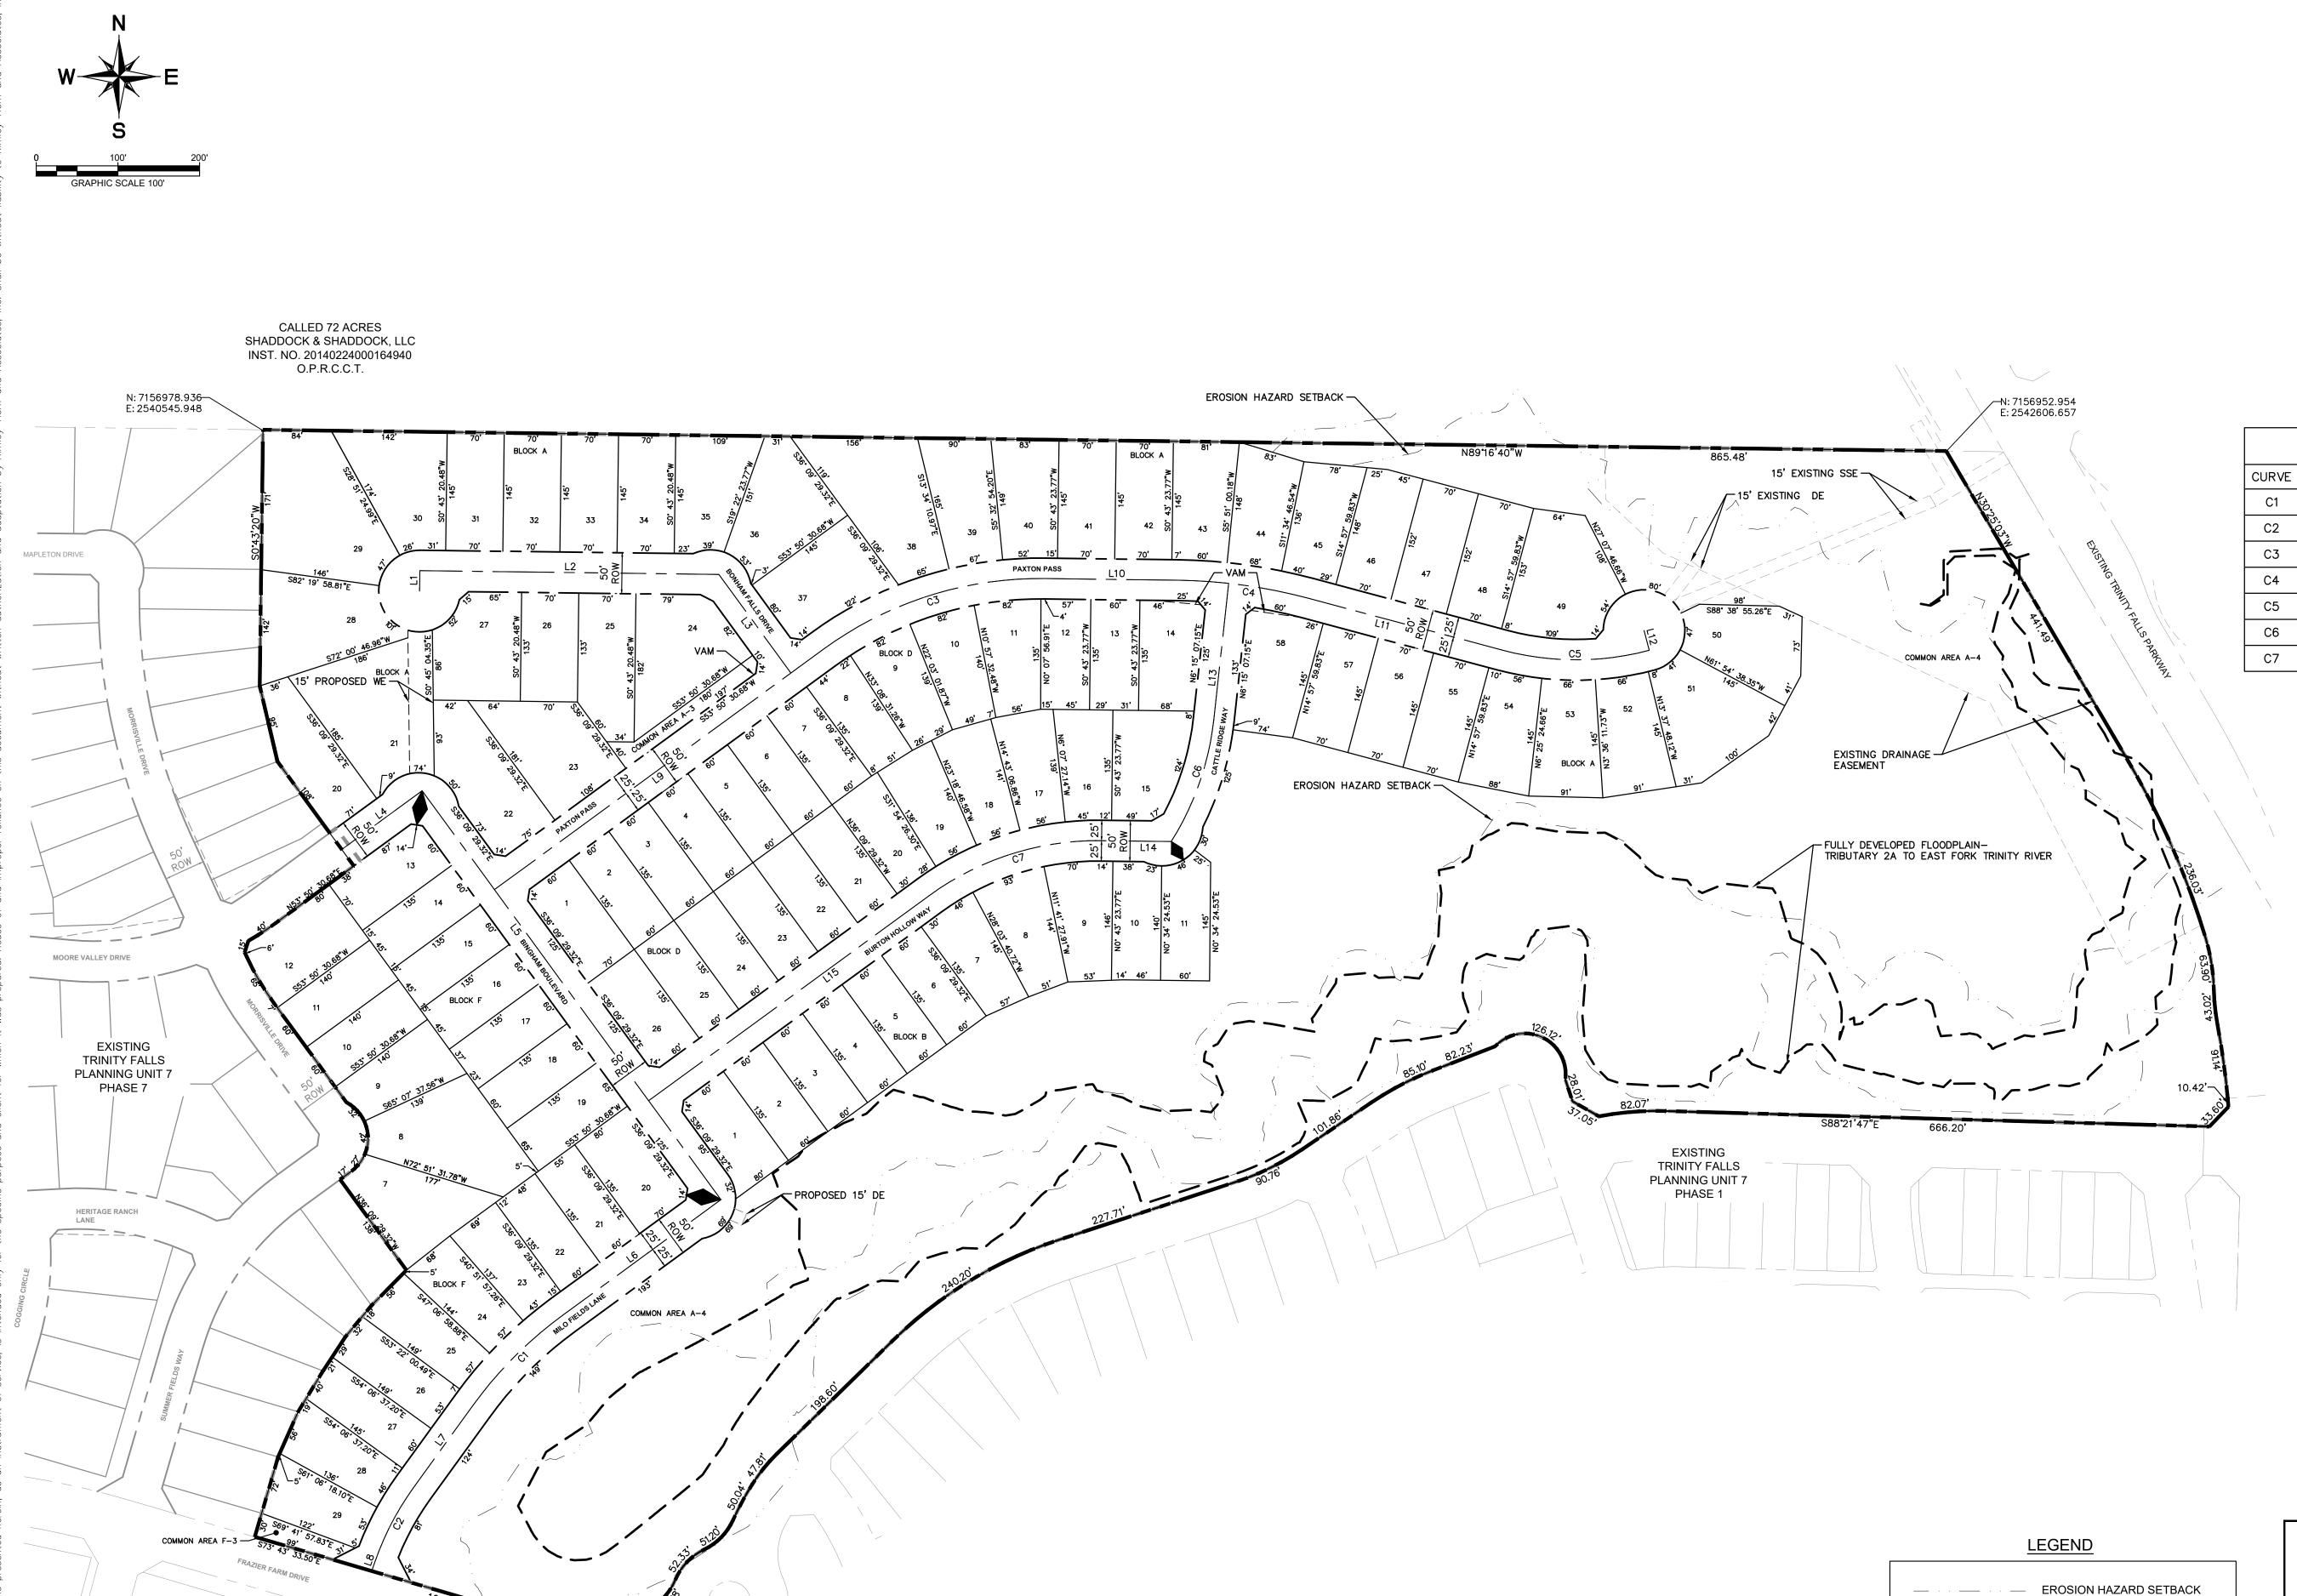

PRELIMINARY - FINAL PLAT SHEET INDEX

FOR

TRINITY FALLS PLANNING UNIT 7 PHASE 8

99 RESIDENTIAL LOTS / 3 OPEN SPACES
BEING 52.25 ACRES
OUT OF THE

J. EMBERSON SURVEY, ABSTRACT NO. 294
IN THE
CITY OF MCKINNEY ETJ, COLLIN COUNTY, TEXAS

**EXISTING** 

TRINITY FALLS

PHASE 3

PLANNING UNIT 7

**GENERAL NOTES** 

ALL PROPOSED LOTS SITUATED ENTIRELY OUTSIDE

THE CITY'S CORPORATE LIMITS AND WITHIN THE CITY'S

EXTRATERRITORIAL JURISDICTION COMPLY WITH THE

ALL COMMON AREAS WILL BE OWNED AND MAINTAINED

REQUIREMENTS OF THE SUBDIVISION ORDINANCE.

PRELIMINARY-FINAL PLAT FOR REVIEW PURPOSES

BY TRINITY FALLS MASTER COMMUNITY, INC., THE

4. ALL COMMON AREAS ARE TO BE DEDICATED AS

HOMEOWNER'S ASSOCIATION.

DRAINAGE EASEMENTS.

PROJECT LOCATION

Frankl

VICINITY MAP

| CURVE TABLE |         |         |                      |        |                    |         |
|-------------|---------|---------|----------------------|--------|--------------------|---------|
| CURVE       | RADIUS  | LENGTH  | CHORD BEARING        | CHORD  | DELTA              | TANGENT |
| C1          | 500.00  | 156.66  | S44°51'57"W          | 156.02 | 17 <b>°</b> 57'08" | 78.98'  |
| C2          | 350.00' | 102.81  | S27 <b>°</b> 28'28"W | 102.44 | 16 <b>°</b> 49'50" | 51.78'  |
| C3          | 450.00' | 289.67  | S72°16'57"W          | 284.69 | 36 <b>°</b> 52'53" | 150.05  |
| C4          | 650.00' | 161.59  | N82 <b>°</b> 09'18"W | 161.17 | 14 <b>°</b> 14'36" | 81.21'  |
| C5          | 350.00' | 182.01  | S89*55'52"E          | 179.97 | 29*47'44"          | 93.11'  |
| C6          | 350.00' | 159.16' | N19*16'47"E          | 157.79 | 26 <b>°</b> 03'19" | 80.98'  |
| C7          | 350.00' | 225.30' | S72°16'57"W          | 221.43 | 36°52'53"          | 116.71  |

| LINE TABLE |        |                         |  |  |  |  |
|------------|--------|-------------------------|--|--|--|--|
| LINE       | LENGTH | BEARING                 |  |  |  |  |
| L1         | 25.00  | N0°43'20.48"E           |  |  |  |  |
| L2         | 366.25 | S89 <b>°</b> 16'39.52"E |  |  |  |  |
| L3         | 149.42 | N36°09'29.32"W          |  |  |  |  |
| L4         | 121.94 | N53*50'30.68"E          |  |  |  |  |
| L5         | 620.00 | S36*09'29.32"E          |  |  |  |  |
| L6         | 239.81 | N53*50'30.68"E          |  |  |  |  |
| L7         | 124.03 | N35*53'22.80"E          |  |  |  |  |
| L8         | 11.93  | N19*03'32.76"E          |  |  |  |  |
| L9         | 498.68 | S53*50'30.68"W          |  |  |  |  |
| L10        | 162.63 | S89 <b>'</b> 16'36.23"E |  |  |  |  |
| L11        | 246.31 | N75°02'00.17"W          |  |  |  |  |
| L12        | 25.00  | S14°49'44.24"E          |  |  |  |  |
| L13        | 168.17 | N6°15'07.15"E           |  |  |  |  |
| L14        | 85.48  | N89 <b>°</b> 16'36.23"W |  |  |  |  |
| L15        | 425.32 | S53*50'30.68"W          |  |  |  |  |
|            |        |                         |  |  |  |  |

#### FLOODPLAIN NOTES

THE PROPOSED 100 YEAR FULLY
DEVELOPED FLOODPLAIN LINE WAS
DELINEATED IN THE FULLY
DEVELOPED FLOODPLAIN STUDY TRINITY FALLS FOR TRIBUTARY 2A
TO EAST FORK TRINITY RIVER (EFTR),
DATED AUGUST 15, 2020.

### PRELIMINARY PLAT

PROPERTY LINE

FLOODPLAIN LINE

STREET NAME CHANGE

PROPOSED VISIBILITY ACCESS MAINTENANCE EASEMENT

PROPOSED DRAINAGE EASEMEN

PROPOSED WATER EASEMENT

PROPOSED SANITARY SEWER EASEMENT

— — — 100 YEAR PRELIMINARY

FOR

TRINITY FALLS PLANNING UNIT 7 PHASE 8

99 RESIDENTIAL LOTS / 3 OPEN SPACES BEING 52.25 ACRES

OUT OF THE J. EMBERSON SURVEY, ABSTRACT NO. 294

CITY OF MCKINNEY ETJ, COLLIN COUNTY, TEXAS

VICINITY MAP

TRINITY FALLS PLANNING UNIT 3 PHASE 3

CALLED 72 ACRES SHADDOCK & SHADDOCK, LLC INST. NO. 20140224000164940 O.P.R.C.C.T.

EROSION\ HAZARD SETBACK

PROSION HAZARD

EXISTING 15' SSE√

EXISTING DE

√FULLY DEVELOPED

FLOODPLAIN-TRIBUTARY 2A TO EAST FORK TRINITY RIVER

EXISTING 15' DE

70' TEXAS POWER & LIGHT COMPANY EASEMENT VOL. 207, PG. 697 VOL. 698, PG. 110 D.R.C.C.T.

15'X20' TEXAS POWER & LIGHT COMPANY AERIAL EASEMENT VOL. 698, PG. 110 D.R.C.C.T.

TRINITY FALLS HOLDINGS LP INST. NO. 20171030001439680 O.P.R.C.C.T.

NEÌGHBÓRHOOD 1 50.25 ACRES (SFD-60, SFD-60 TYPE B,

SFD-70)

**EXISTING** TRINITY FALLS PLANNING UNIT 7 PHASE 7

PROPOSED 15' WE~

EXISTING TRINITY FALLS PLANNING UNIT 7