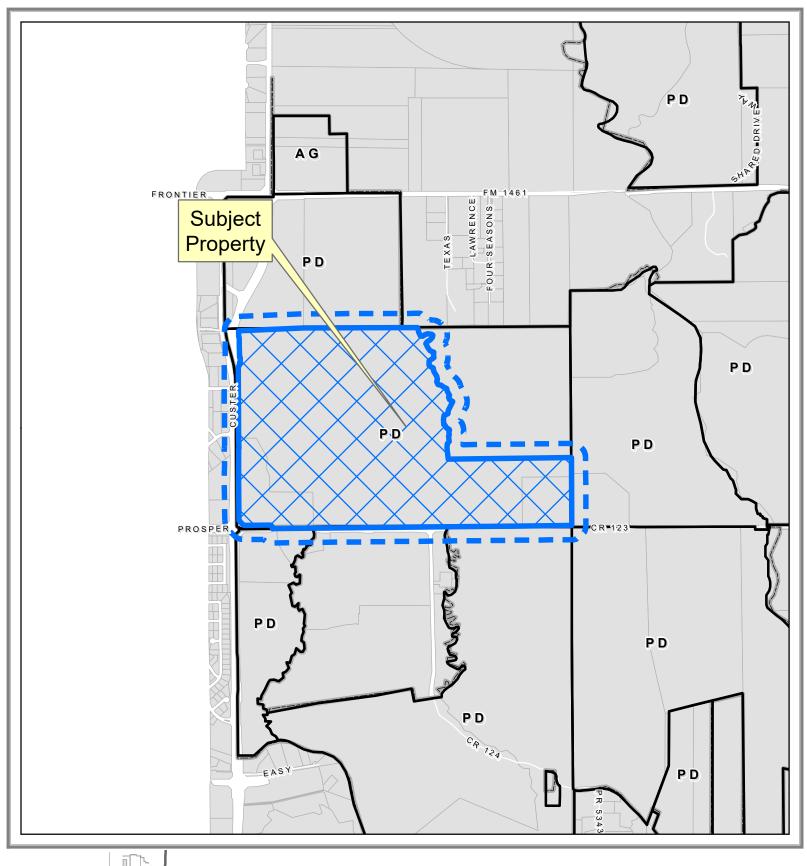

## Property Owner Notification Map

ZONE2021-0068

DISCLAIMER: This map and information contained in it were developed exclusively for use by the City of McKinney. Any use or reliance on this map by anyone else is at that party's risk and without liability to the City of McKinney, its officials or employees for any discrepancies, errors, or variances which may exist.