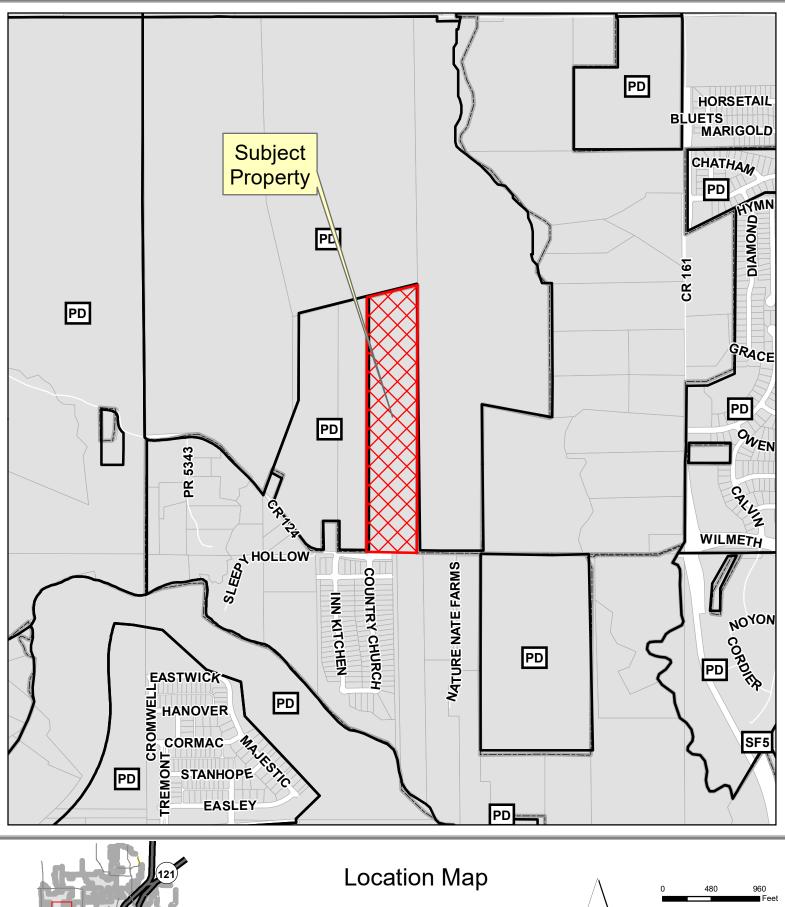

21-0078PF

0 480 9 1 in = 950 ft

DISCLAIMER: This map and information contained in it were developed exclusively for use by the City of McKinney. Any use or reliance on this map by anyone else is at that party's risk and without liability to the City of McKinney, its officials or employees for any discrepancies, errors, or variances which may exist.

N

Source: City of McKinney GIS Date: 6/18/2021

380

Vicinity Map

121

Location Map

21-0078PF

DISCLAIMER: This map and information contained in it were developed exclusively for use by the City of McKinney. Any use or reliance on this map by anyone else is at that party's risk and without liability to the City of McKinney, its officials or employees for any discrepancies, errors, or variances which may exist.