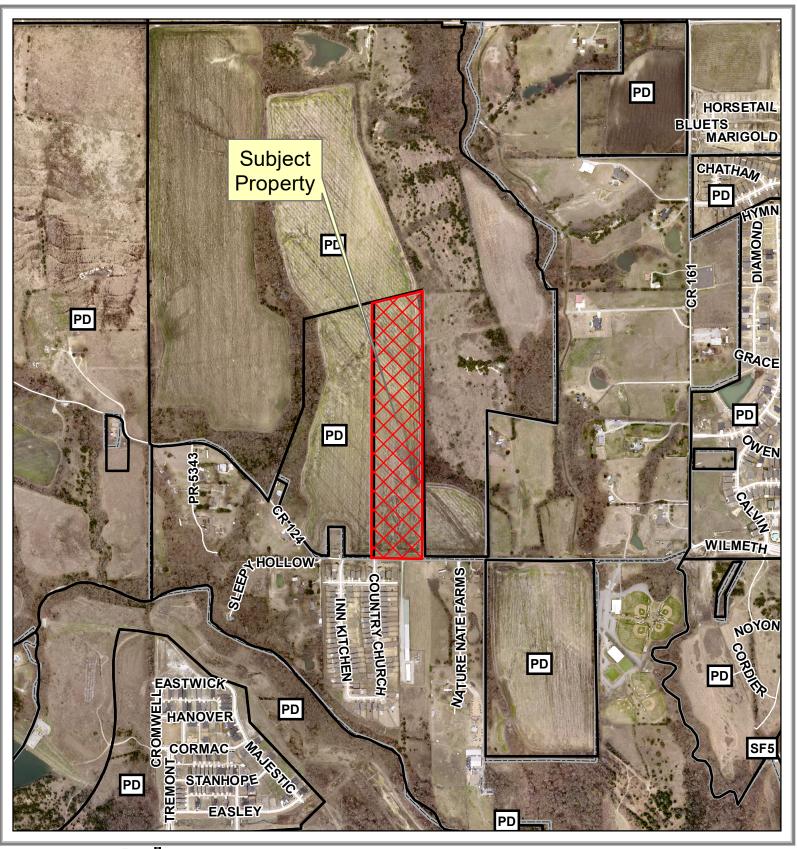

21-0078PF

0 480 9 1 in = 950 ft

DISCLAIMER: This map and information contained in it were developed exclusively for use by the City of McKinney. Any use or reliance on this map by anyone else is at that party's risk and without liability to the City of McKinney, its officials or employees for any discrepancies, errors, or variances which may exist.

N



Source: City of McKinney GIS Date: 6/18/2021

380

Vicinity Map

121





Location Map

21-0078PF



DISCLAIMER: This map and information contained in it were developed exclusively for use by the City of McKinney. Any use or reliance on this map by anyone else is at that party's risk and without liability to the City of McKinney, its officials or employees for any discrepancies, errors, or variances which may exist.



Source: City of McKinney GIS Date: 6/18/2021