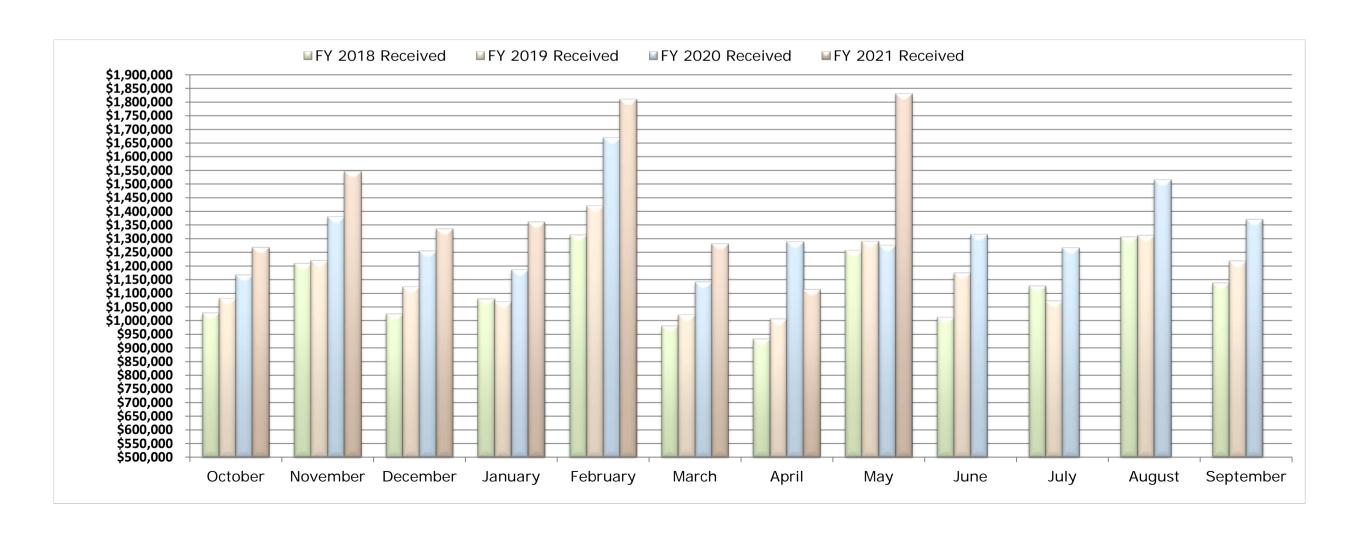

# **McKinney Community Development Corporation**

Summary Operating Statement
May 2021 (67% of FY Complete)

|                                    |          |                            |    |              |    |            |    |                     |                    |    | Monthly Co        | mp | parison             |    | YTD Com      | ıpar | ison        |
|------------------------------------|----------|----------------------------|----|--------------|----|------------|----|---------------------|--------------------|----|-------------------|----|---------------------|----|--------------|------|-------------|
| Revenues                           | F'       | Y21 Adopted<br>Budget      | Мо | nthly Actual | ,  | YTD Actual |    | Remaining<br>Budget | Budget<br>Received |    | Monthly<br>Budget |    | Monthly<br>Variance |    | YTD Budget   | Y    | TD Variance |
| Sales Tax Receipts                 | \$       | 14,700,826                 | \$ | 1,830,977    | \$ | 11,548,146 | \$ | 3,152,680           | 78.6%              | \$ | 1,225,069         | \$ | 605,908             | \$ | 9,800,551    | \$   | 1,747,595   |
| Interest Income                    |          | 292,000                    |    | 3,516        |    | 44,193     |    | 247,807             | 15.1%              |    | 24,333            |    | (20,818)            |    | 194,667      |      | (150,473)   |
| Miscellaneous Revenue              |          | -                          |    | -            |    | 5,250      |    | (5,250)             | -                  |    | -                 |    | -                   |    | -            |      | 5,250       |
| Gain on Sale of FA                 |          | -                          |    | -            |    | 87,106     |    | (87,106)            | -                  |    | -                 |    | -                   |    | -            |      | 87,106      |
| Total Revenues                     | \$       | 14,992,826                 | \$ | 1,834,493    | \$ | 11,684,695 | \$ | 3,308,131           | 77.9%              | \$ | 1,249,402         | \$ | 585,090             | \$ | 9,995,217    | \$   | 1,689,478   |
| Expenses                           | F'       | Y21 Adopted                | Мо | nthly Actual | ,  | YTD Actual |    | Remaining           | Budget             |    | Monthly           |    | Monthly             |    | YTD Budget   | Y'   | TD Variance |
|                                    |          | Budget                     |    |              |    |            |    | Budget              | Spent              |    | Budget            |    | Variance            |    |              |      |             |
| MCDC Operations                    |          |                            |    |              |    |            |    |                     |                    |    |                   |    |                     |    |              |      |             |
| Personnel Expense                  | \$       | 298,583                    | \$ | 20,185       | \$ | 190,623    | \$ | 107,960             | 63.8%              | \$ | 24,882            | \$ | 4,697               | \$ | 199,055      | \$   | 8,433       |
| Supplies Expense                   |          | 17,250                     |    | 260          |    | 1,861      |    | 15,389              | 10.8%              |    | 1,438             |    | 1,177               |    | 11,500       |      | 9,639       |
| Maintenance Expense                |          | 2,500                      |    | -            |    | -          |    | 2,500               | 0.0%               |    | 208               |    | 208                 |    | 1,667        |      | 1,667       |
| Services/Sundry                    |          | 576,983                    |    | 227,183      |    | 352,176    |    | 224,807             | 61.0%              |    | 48,082            |    | (179,101)           |    | 384,655      |      | 32,479      |
| Capital                            |          | 2,648,493                  |    | -            |    | 2,649,037  |    | (544)               | 100.0%             |    | 220,708           |    | (220,708)           |    | 1,765,662    |      | (883,375)   |
| Total Administrative               | \$       | 3,543,809                  | \$ | 247,628      | \$ | 3,193,697  | \$ | 350,112             | 90.1%              | \$ | 295,317           | \$ | (393,726)           | \$ | 2,362,539    | \$   | (831,157)   |
| Projects                           |          |                            |    |              |    |            |    |                     |                    |    |                   |    |                     |    |              |      |             |
| Community Grants & Projects        | \$       | 18,059,664                 | \$ | 184,366      | \$ | 1,314,982  | \$ | 16,744,682          | 7.3%               | \$ | 1,504,972         | \$ | 1,320,606           | \$ | 12,039,776   | \$   | 10,724,794  |
| Capital                            | ·        | 200,000                    |    | 1,568        | ·  | 18,068     |    | 181,933             | 9.0%               | ·  | 16,667            |    | 15,099              | ·  | 133,333      |      | 115,266     |
| Other Project Expenses             |          | 93,000                     |    | 5,105        |    | 21,215     |    | 71,786              | 22.8%              |    | 7,750             |    | 2,645               |    | 62,000       |      | 40,786      |
| Total Projects                     | \$       | 18,352,664                 | \$ | 191,039      | \$ | 1,354,264  | \$ | 16,998,400          | 7.4%               | \$ | 1,529,389         | \$ | 1,338,350           | \$ | 12,235,109   | \$   | 10,880,845  |
| Non-Departmental                   |          |                            |    |              |    |            |    |                     |                    |    |                   |    |                     |    |              |      |             |
| Administrative Fee to GF           | \$       | 175,000                    | \$ | 14,583       | \$ | 116,667    | \$ | 58,333              | 66.7%              | \$ | 14,583            | \$ | _                   | \$ | 116,667      | \$   | _           |
| Insurance & Risk Fund              | Ψ        | 921                        | •  | 77           | Ψ  | 614        | •  | 307                 | 66.7%              | *  | 77                | Ψ  | _                   | 4  | 614          | Ψ    | _           |
| Park Construction Fund             |          | 19,381,849                 |    | 1,231,253    |    | 6,280,242  |    | 13,101,607          | 32.4%              |    | 1,615,154         |    | 383,901             |    | 12,921,233   |      | 6,640,990   |
| MPAC                               |          | 500,000                    |    | 41,667       |    | 333,333    |    | 166,667             | 66.7%              |    | 41,667            |    | -                   |    | 333,333      |      | -           |
| Buildings & Structures             |          | 11,333,262                 |    | -            |    | 472,883    |    | 10,860,379          | 4.2%               |    | 944,439           |    | 944,439             |    | 7,555,508    |      | 7,082,625   |
| MCDC Debt Service Payments         |          | 1,030,000                  |    | _            |    | -          |    | 1,030,000           | 0.0%               |    | 85,833            |    | 85,833              |    | 686,667      |      | 686,667     |
| MCDC Debt Service I & S            |          | 688,848                    |    | _            |    | 344,424    |    | 344,424             | 50.0%              |    | 57,404            |    | 57,404              |    | 459,232      |      | 114,808     |
| Paying Agent                       |          | 1,000                      |    | _            |    | 200        |    | 800                 | 20.0%              |    | 83                |    | 83                  |    | 667          |      | 467         |
| Total Non-Departmental             | \$       | 33,110,880                 | \$ | 1,287,579    | \$ | 7,548,364  | \$ | 25,562,516          | 22.8%              | \$ | 2,759,240         | \$ |                     | \$ | 22,073,920   | \$   | 14,525,557  |
| Total Expenses                     | \$       | 55,007,353                 | \$ | 1,726,247    | \$ | 12,096,325 | \$ | 42,911,028          | 22.0%              | \$ | 4,583,946         | \$ | 2,416,284           | \$ | 36,671,569   | \$   | 24,575,244  |
| Net                                | \$       | (40,014,527)               | \$ | 108,246      | \$ | (411,630)  |    |                     |                    | \$ | (3,334,544)       | \$ | 3,442,790           | \$ | (26,676,351) | \$   | 26,264,721  |
| EV21 Paginning Fund Palance        | <b>~</b> | 42 EQ4 EE2                 |    |              |    |            |    |                     |                    |    |                   |    |                     |    |              |      |             |
| FY21 Beginning Fund Balance        | \$       | 63,586,552                 |    |              |    |            |    |                     |                    |    |                   |    |                     |    |              |      |             |
| Add FY21 Budgeted Revenue          |          | 14,992,826<br>(EE 007.353) |    |              |    |            |    |                     |                    |    |                   |    |                     |    |              |      |             |
| Less FY21 Budgeted Expenses        |          | (55,007,353)               |    |              |    |            |    |                     |                    |    |                   |    |                     |    |              |      |             |
| FY21 Projected Ending Fund Balance | \$       | 23,572,025                 |    |              |    |            |    |                     |                    |    |                   |    |                     |    |              |      |             |