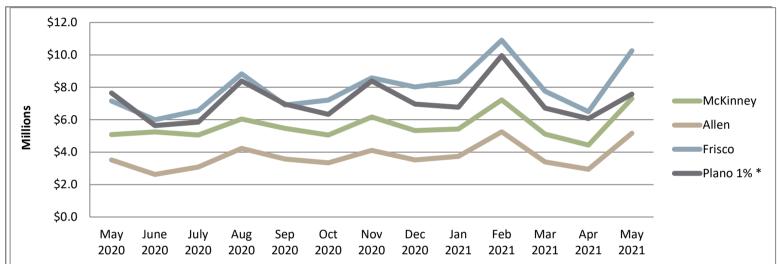

# **McKinney Community Development Corporation**

Summary Operating Statement
May 2021 (67% of FY Complete)

|                                    |          |                            |    |              |    |            |    |                     |                    |    | Monthly Co        | mp | parison             |    | YTD Com      | ıpar | ison        |
|------------------------------------|----------|----------------------------|----|--------------|----|------------|----|---------------------|--------------------|----|-------------------|----|---------------------|----|--------------|------|-------------|
| Revenues                           | F'       | Y21 Adopted<br>Budget      | Мо | nthly Actual | ,  | YTD Actual |    | Remaining<br>Budget | Budget<br>Received |    | Monthly<br>Budget |    | Monthly<br>Variance |    | YTD Budget   | Y    | TD Variance |
| Sales Tax Receipts                 | \$       | 14,700,826                 | \$ | 1,830,977    | \$ | 11,548,146 | \$ | 3,152,680           | 78.6%              | \$ | 1,225,069         | \$ | 605,908             | \$ | 9,800,551    | \$   | 1,747,595   |
| Interest Income                    |          | 292,000                    |    | 3,516        |    | 44,193     |    | 247,807             | 15.1%              |    | 24,333            |    | (20,818)            |    | 194,667      |      | (150,473)   |
| Miscellaneous Revenue              |          | -                          |    | -            |    | 5,250      |    | (5,250)             | -                  |    | -                 |    | -                   |    | -            |      | 5,250       |
| Gain on Sale of FA                 |          | -                          |    | -            |    | 87,106     |    | (87,106)            | -                  |    | -                 |    | -                   |    | -            |      | 87,106      |
| Total Revenues                     | \$       | 14,992,826                 | \$ | 1,834,493    | \$ | 11,684,695 | \$ | 3,308,131           | 77.9%              | \$ | 1,249,402         | \$ | 585,090             | \$ | 9,995,217    | \$   | 1,689,478   |
| Expenses                           | F'       | Y21 Adopted                | Мо | nthly Actual | ,  | YTD Actual |    | Remaining           | Budget             |    | Monthly           |    | Monthly             |    | YTD Budget   | Y'   | TD Variance |
|                                    |          | Budget                     |    |              |    |            |    | Budget              | Spent              |    | Budget            |    | Variance            |    |              |      |             |
| MCDC Operations                    |          |                            |    |              |    |            |    |                     |                    |    |                   |    |                     |    |              |      |             |
| Personnel Expense                  | \$       | 298,583                    | \$ | 20,185       | \$ | 190,623    | \$ | 107,960             | 63.8%              | \$ | 24,882            | \$ | 4,697               | \$ | 199,055      | \$   | 8,433       |
| Supplies Expense                   |          | 17,250                     |    | 260          |    | 1,861      |    | 15,389              | 10.8%              |    | 1,438             |    | 1,177               |    | 11,500       |      | 9,639       |
| Maintenance Expense                |          | 2,500                      |    | -            |    | -          |    | 2,500               | 0.0%               |    | 208               |    | 208                 |    | 1,667        |      | 1,667       |
| Services/Sundry                    |          | 576,983                    |    | 227,183      |    | 352,176    |    | 224,807             | 61.0%              |    | 48,082            |    | (179,101)           |    | 384,655      |      | 32,479      |
| Capital                            |          | 2,648,493                  |    | -            |    | 2,649,037  |    | (544)               | 100.0%             |    | 220,708           |    | (220,708)           |    | 1,765,662    |      | (883,375)   |
| Total Administrative               | \$       | 3,543,809                  | \$ | 247,628      | \$ | 3,193,697  | \$ | 350,112             | 90.1%              | \$ | 295,317           | \$ | (393,726)           | \$ | 2,362,539    | \$   | (831,157)   |
| Projects                           |          |                            |    |              |    |            |    |                     |                    |    |                   |    |                     |    |              |      |             |
| Community Grants & Projects        | \$       | 18,059,664                 | \$ | 184,366      | \$ | 1,314,982  | \$ | 16,744,682          | 7.3%               | \$ | 1,504,972         | \$ | 1,320,606           | \$ | 12,039,776   | \$   | 10,724,794  |
| Capital                            | ·        | 200,000                    |    | 1,568        | ·  | 18,068     |    | 181,933             | 9.0%               | ·  | 16,667            |    | 15,099              | ·  | 133,333      |      | 115,266     |
| Other Project Expenses             |          | 93,000                     |    | 5,105        |    | 21,215     |    | 71,786              | 22.8%              |    | 7,750             |    | 2,645               |    | 62,000       |      | 40,786      |
| Total Projects                     | \$       | 18,352,664                 | \$ | 191,039      | \$ | 1,354,264  | \$ | 16,998,400          | 7.4%               | \$ | 1,529,389         | \$ | 1,338,350           | \$ | 12,235,109   | \$   | 10,880,845  |
| Non-Departmental                   |          |                            |    |              |    |            |    |                     |                    |    |                   |    |                     |    |              |      |             |
| Administrative Fee to GF           | \$       | 175,000                    | \$ | 14,583       | \$ | 116,667    | \$ | 58,333              | 66.7%              | \$ | 14,583            | \$ | _                   | \$ | 116,667      | \$   | _           |
| Insurance & Risk Fund              | Ψ        | 921                        | •  | 77           | Ψ  | 614        | •  | 307                 | 66.7%              | *  | 77                | Ψ  | _                   | 4  | 614          | Ψ    | _           |
| Park Construction Fund             |          | 19,381,849                 |    | 1,231,253    |    | 6,280,242  |    | 13,101,607          | 32.4%              |    | 1,615,154         |    | 383,901             |    | 12,921,233   |      | 6,640,990   |
| MPAC                               |          | 500,000                    |    | 41,667       |    | 333,333    |    | 166,667             | 66.7%              |    | 41,667            |    | -                   |    | 333,333      |      | -           |
| Buildings & Structures             |          | 11,333,262                 |    | -            |    | 472,883    |    | 10,860,379          | 4.2%               |    | 944,439           |    | 944,439             |    | 7,555,508    |      | 7,082,625   |
| MCDC Debt Service Payments         |          | 1,030,000                  |    | _            |    | -          |    | 1,030,000           | 0.0%               |    | 85,833            |    | 85,833              |    | 686,667      |      | 686,667     |
| MCDC Debt Service I & S            |          | 688,848                    |    | _            |    | 344,424    |    | 344,424             | 50.0%              |    | 57,404            |    | 57,404              |    | 459,232      |      | 114,808     |
| Paying Agent                       |          | 1,000                      |    | _            |    | 200        |    | 800                 | 20.0%              |    | 83                |    | 83                  |    | 667          |      | 467         |
| Total Non-Departmental             | \$       | 33,110,880                 | \$ | 1,287,579    | \$ | 7,548,364  | \$ | 25,562,516          | 22.8%              | \$ | 2,759,240         | \$ |                     | \$ | 22,073,920   | \$   | 14,525,557  |
| Total Expenses                     | \$       | 55,007,353                 | \$ | 1,726,247    | \$ | 12,096,325 | \$ | 42,911,028          | 22.0%              | \$ | 4,583,946         | \$ | 2,416,284           | \$ | 36,671,569   | \$   | 24,575,244  |
| Net                                | \$       | (40,014,527)               | \$ | 108,246      | \$ | (411,630)  |    |                     |                    | \$ | (3,334,544)       | \$ | 3,442,790           | \$ | (26,676,351) | \$   | 26,264,721  |
| EV21 Paginning Fund Palance        | <b>~</b> | 42 EQ4 EE2                 |    |              |    |            |    |                     |                    |    |                   |    |                     |    |              |      |             |
| FY21 Beginning Fund Balance        | \$       | 63,586,552                 |    |              |    |            |    |                     |                    |    |                   |    |                     |    |              |      |             |
| Add FY21 Budgeted Revenue          |          | 14,992,826<br>(EE 007.353) |    |              |    |            |    |                     |                    |    |                   |    |                     |    |              |      |             |
| Less FY21 Budgeted Expenses        |          | (55,007,353)               |    |              |    |            |    |                     |                    |    |                   |    |                     |    |              |      |             |
| FY21 Projected Ending Fund Balance | \$       | 23,572,025                 |    |              |    |            |    |                     |                    |    |                   |    |                     |    |              |      |             |