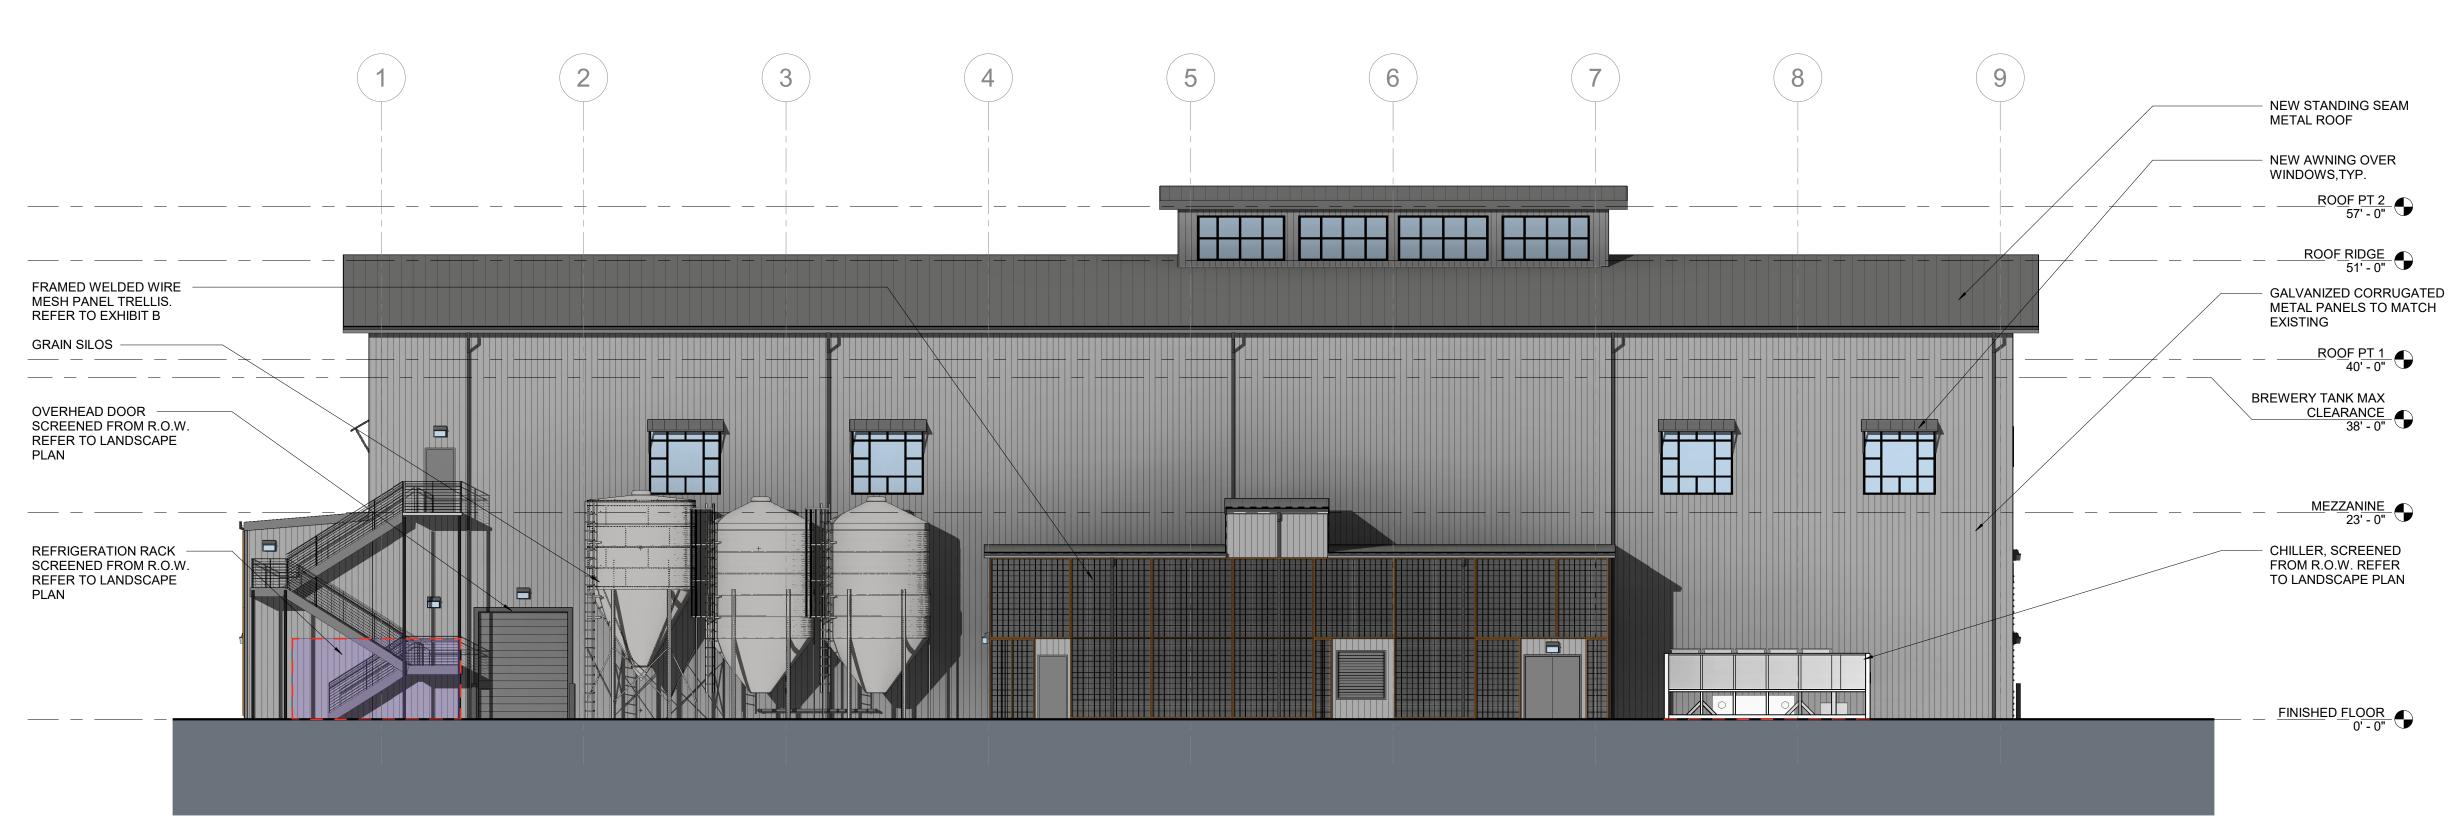

SOUTH ELEVATION - FACADE PLAN 3/32" = 1'-0"

06.02.21

FACADE PLAN
402 E. LOUISIANA ST, McKINNEY, TX 75069

TUPPS Brewery 721 Anderson Street, McKinney, Texas 75069

EXTERIOR ELEVATIONS

**EXTERIOR FINISH CHART** 

EXTERIOR FINISH CHART

6,482 SF GALVANIZED CORRUGATED METAL PANELS TO MATCH EXISTING (78%)

1,103 SF FRAMED WELDED WIRE MESH PANEL TRELLIS (13%) REFER TO EXHIBIT B

704 SF DOORS & WINDOWS(9%)

8,289 SF TOTAL FACADE AREA

\* NO ROOFTOP HVAC EQUIPMENT ON TH BREWERY. GROUND MOUNTED AND SCREENED ON SOUTH FACADE ALONG GREEN

\*\* PLEASE REFER TO EXHIBITS A & B TO PROVIDE A FULL PICTURE OF THE DESIGN INTENT AND COMPLETED ELEVATIONS WITH SCREENING AND LANDSCAPE INCLUDED