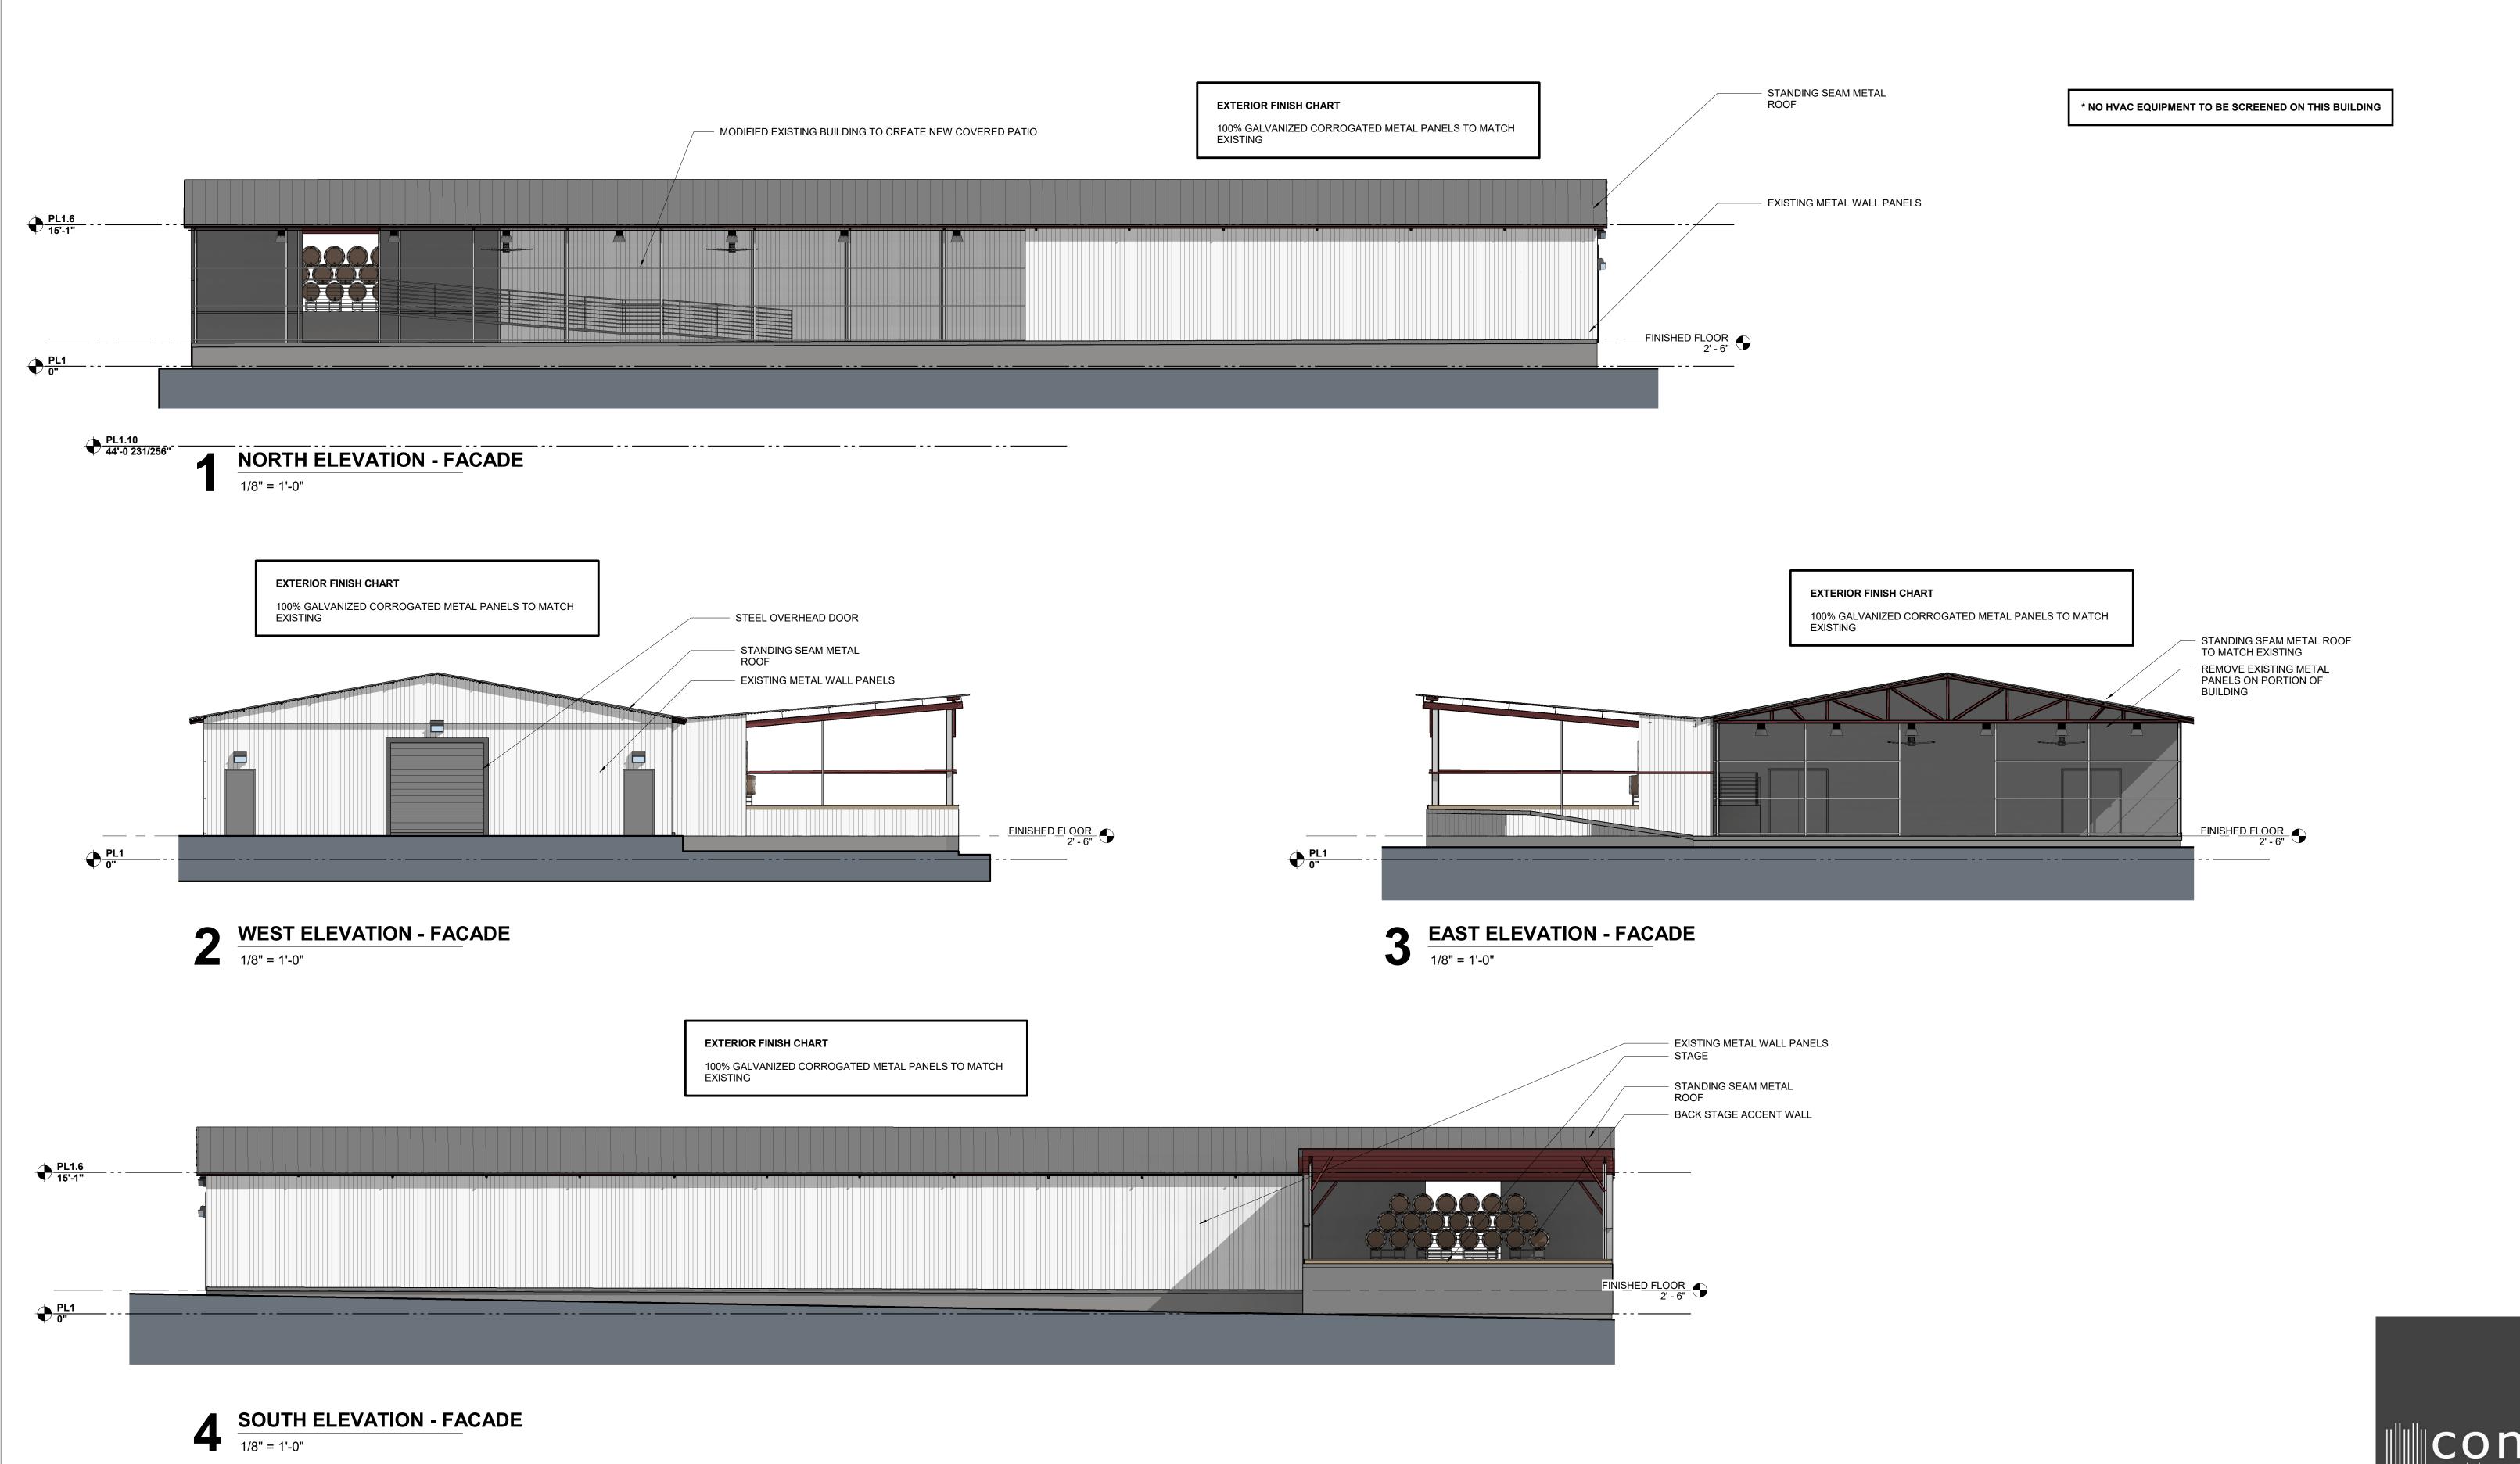

WEST ELEVATION - FACADE PLAN
3/32" = 1'-0"

06.02.21

FACADE PLAN

402 E. LOUISIANA ST, McKINNEY, TX 75069

TUPPS Brewery

721 Anderson Street, McKinney, Texas 75069

EXTERIOR ELEVATIONS

3/32" = 1'-0"

SOUTH ELEVATION - FACADE PLAN 3/32" = 1'-0"

06.02.21

FACADE PLAN
402 E. LOUISIANA ST, McKINNEY, TX 75069

TUPPS Brewery 721 Anderson Street, McKinney, Texas 75069

EXTERIOR ELEVATIONS

**EXTERIOR FINISH CHART** 

TOTAL FACADE AREA

3/32" = 1'-0"

EAST ELEVATION - FACADE PLAN

3/32" = 1'-0"

721 Anderson Street, McKinney, Texas 75069

EXTERIOR ELEVATIONS

1/8" = 1'-0"

402 E. LOUISIANA ST.

# **TUPPS BREWERY - TAP ROOM**

06.02.2021

FACADE PLAN

402 E. LOUISIANA ST., McKINNEY, TX 75069

TUPPS BREWERY 720 Anderson Street, McKinney, Texas 75069

EXTERIOR ELEVATIONS

3/32" = 1'-0"

EAST ELEVATION - FACADE PLAN

3/32" = 1'-0"

06.02.2021

3/32" = 1'-0"

WEST ELEVATION - FACADE PLAN
3/32" = 1'-0"