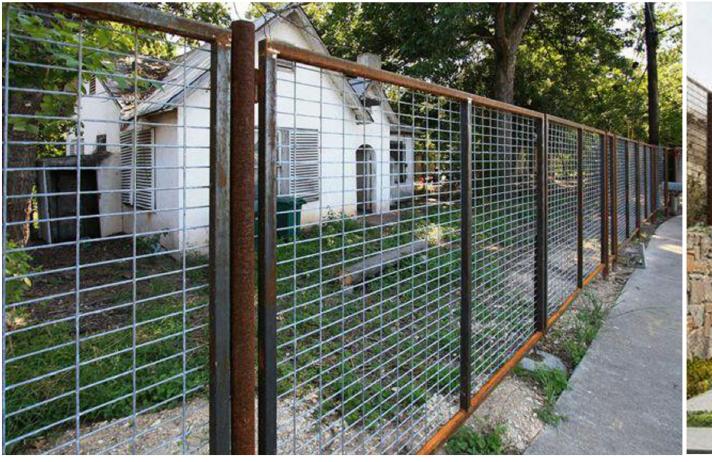

TYPICAL METAL FENCING AROUND SITE - STEEL POST WITH STEEL FRAMED WELDED WIRE FABRIC, HEIGHT VARIES 6' - 8'
FENCING TO BE USED AS REQUIRED SCREENING ALONG REAR OF BREWERY (SOUTH END OF SITE)
FOR HVAC EQUIPMENT AND OVERHEAD DOORS AND ALONG SOUTHEAST CORNER FOR OVERHEAD