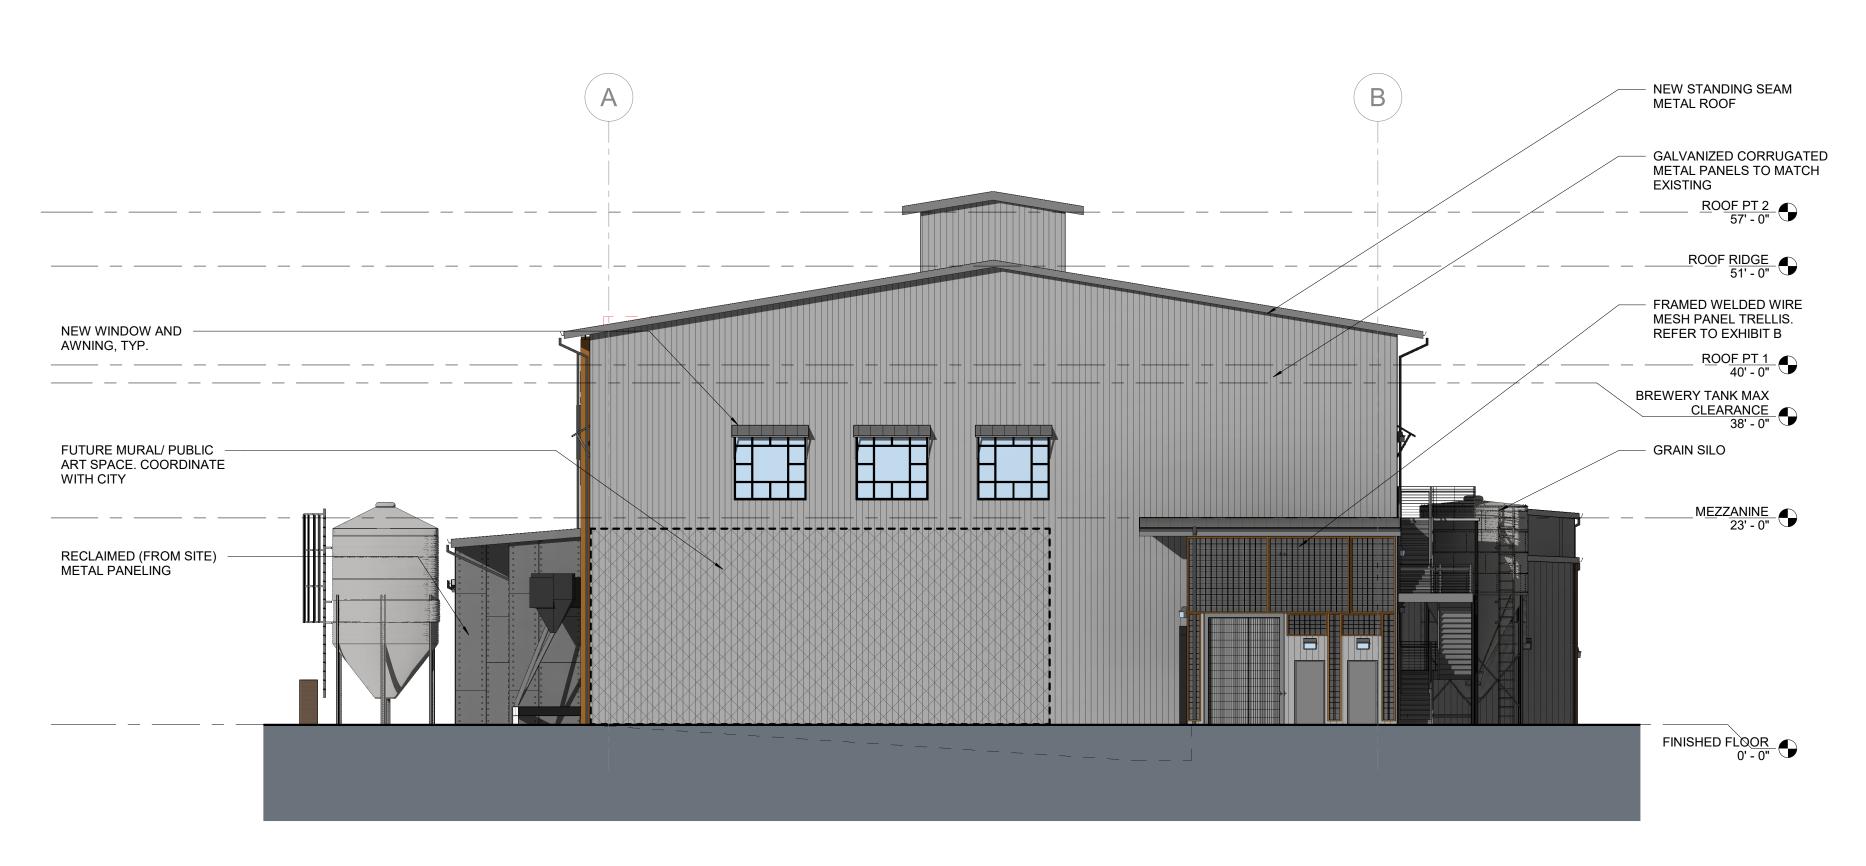

WEST ELEVATION - FACADE PLAN
3/32" = 1'-0"

06.02.21

FACADE PLAN

402 E. LOUISIANA ST, McKINNEY, TX 75069

TUPPS Brewery

721 Anderson Street, McKinney, Texas 75069

EXTERIOR ELEVATIONS

3/32" = 1'-0"

EXTERIOR FINISH CHART

3,591 SF GALVANIZED CORRUGATED METAL PANELS TO MATCH EXISTING (78%)

274 SF FRAMED WELDED WIRE MESH PANEL TRELLIS (6%) REFER TO EXHIBIT B

306 SF RECLAIMED METAL PANEL FROM SITE (8%)

358 SF DOORS & WINDOWS(8%)

4,529 SF TOTAL FACADE AREA

\* NO ROOFTOP HVAC EQUIPMENT ON TH BREWERY. GROUND MOUNTED AND SCREENED ON SOUTH FACADE ALONG GREEN ST.

\*\* PLEASE REFER TO EXHIBITS A & B TO PROVIDE A FULL PICTURE OF THE DESIGN INTENT AND COMPLETED ELEVATIONS WITH SCREENING AND LANDSCAPE INCLUDED