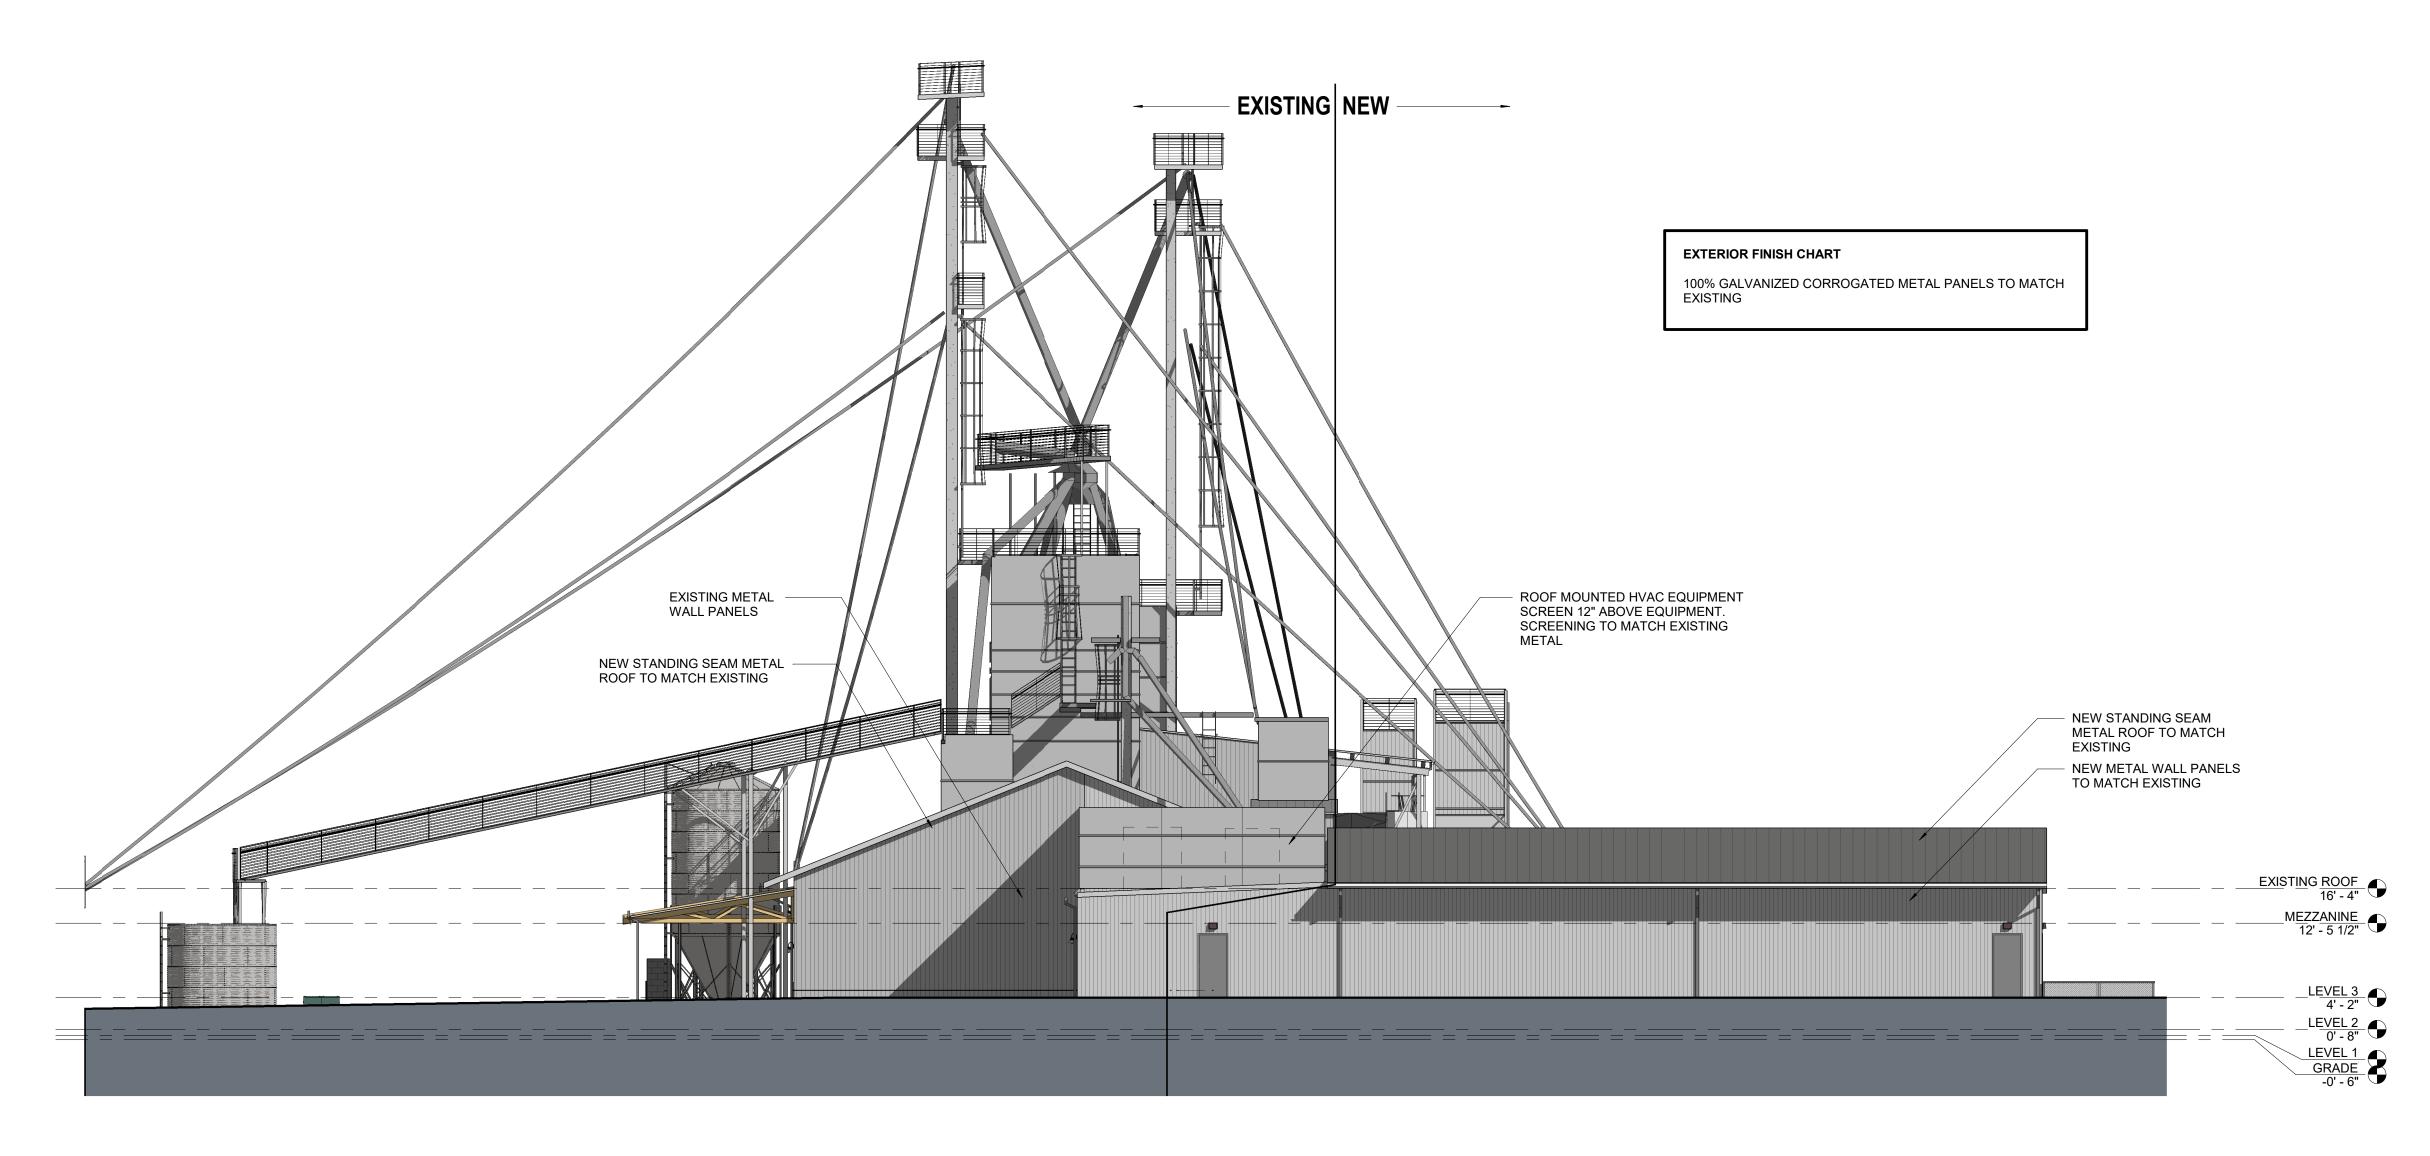

NORTH ELEVATION - FACADE PLAN
3/32" = 1'-0"

06.02.21

FACADE PLAN

402 E. LOUISIANA ST, McKINNEY, TX 75069

TUPPS Brewery

721 Anderson Street, McKinney, Texas 75069

EXTERIOR ELEVATIONS

3/32" = 1'-0"

EXTERIOR FINISH CHART

3,591 SF GALVANIZED CORRUGATED METAL PANELS TO MATCH EXISTING (78%)

274 SF FRAMED WELDED WIRE MESH PANEL TRELLIS (6%) REFER TO EXHIBIT B

306 SF RECLAIMED METAL PANEL FROM SITE (8%)

358 SF DOORS & WINDOWS(8%)

4,529 SF TOTAL FACADE AREA

\* NO ROOFTOP HVAC EQUIPMENT ON TH BREWERY. GROUND MOUNTED AND SCREENED ON SOUTH FACADE ALONG GREEN ST.

\*\* PLEASE REFER TO EXHIBITS A & B TO PROVIDE A FULL PICTURE OF THE DESIGN INTENT AND COMPLETED ELEVATIONS WITH SCREENING AND LANDSCAPE INCLUDED