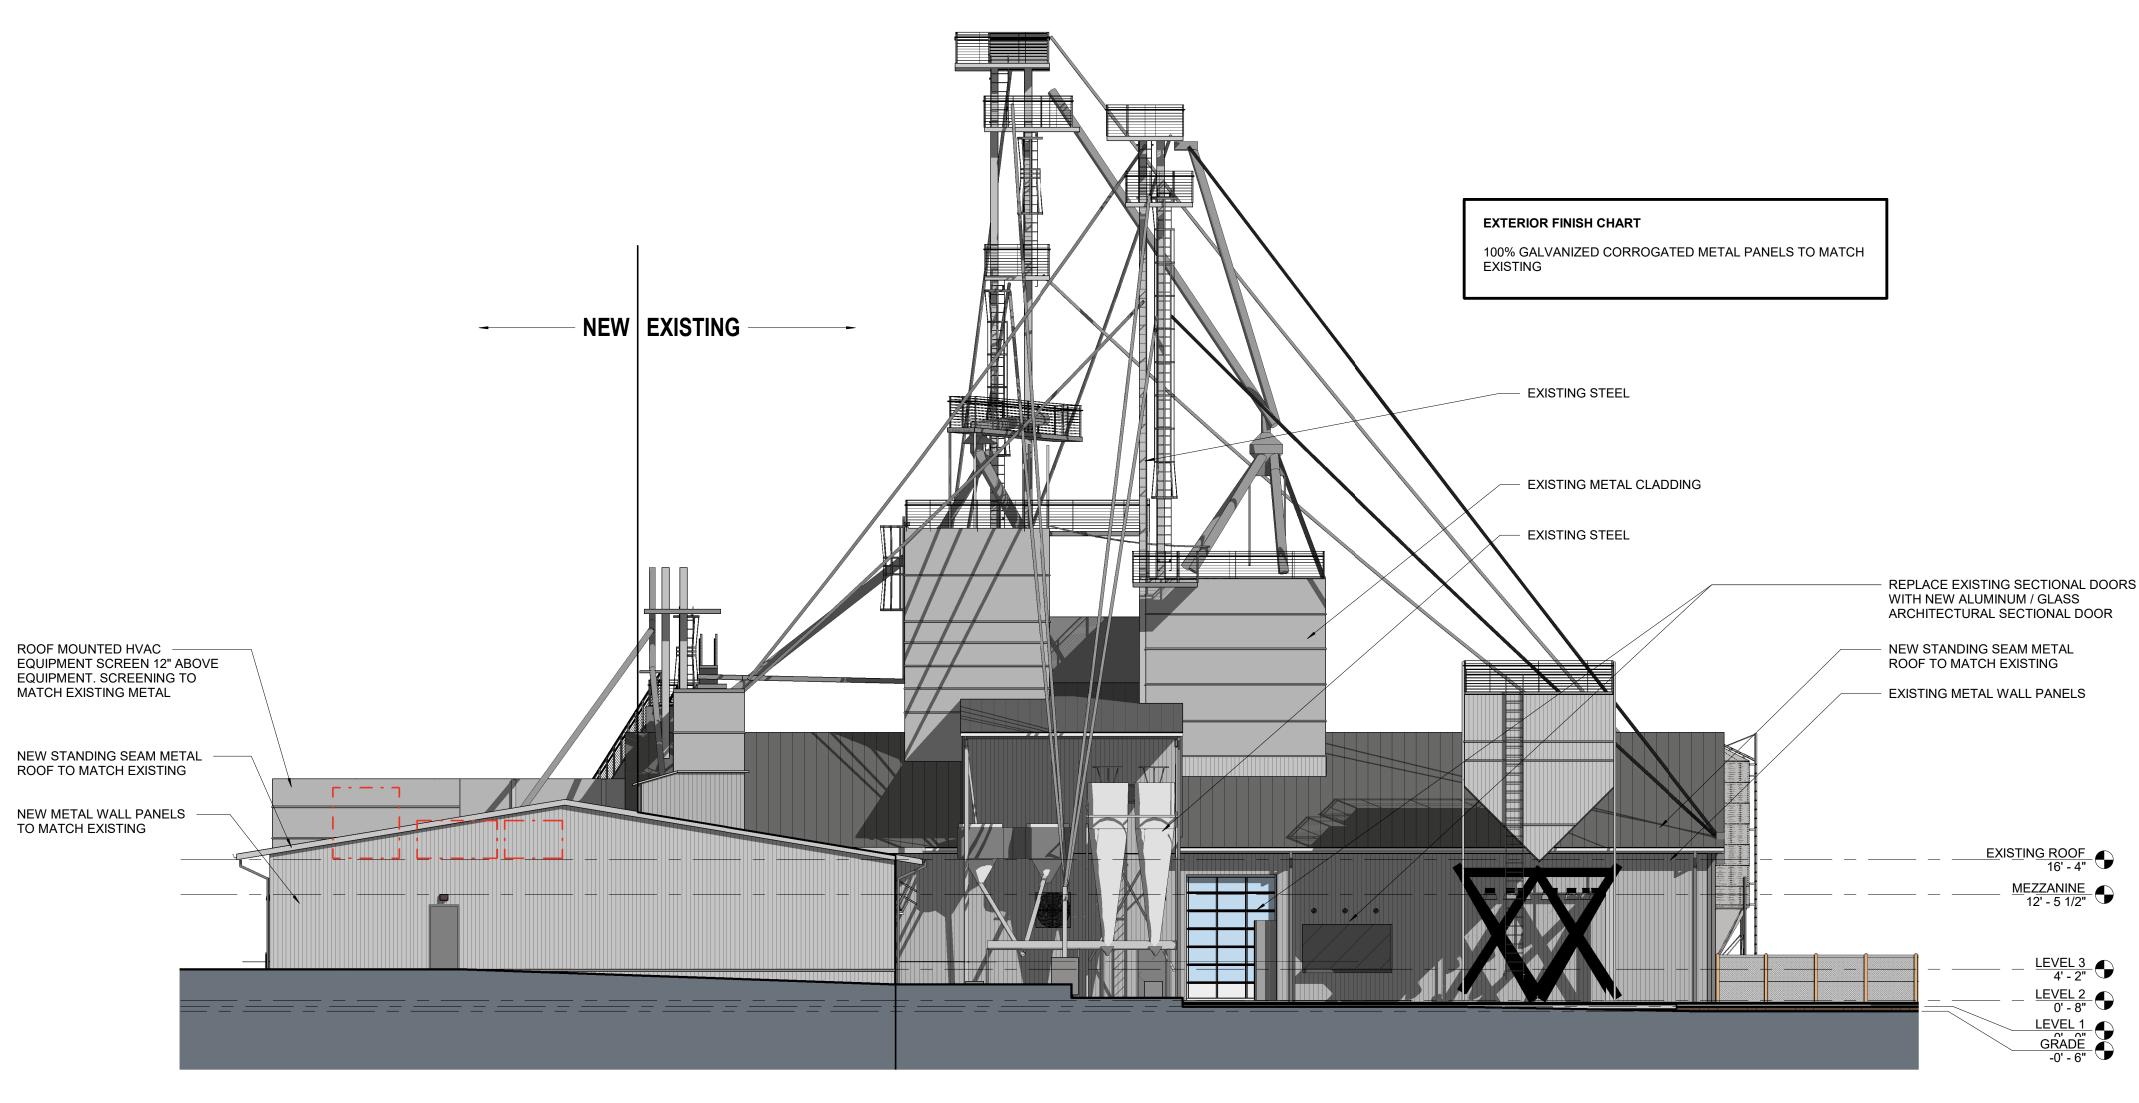

06.02.21

FACADE PLAN

402 E. LOUISIANA ST, McKINNEY, TX 75069

TUPPS Brewery

721 Anderson Street, McKinney, Texas 75069

EXTERIOR ELEVATIONS

3/32" = 1'-0"

3,933 SF GALVANIZED CORRUGATED METAL PANELS TO MATCH EXISTING (48%)

2,018 SF FRAMED WELDED WIRE MESH PANEL TRELLIS (24%) (Refer to Exhibit B)

765 SF RECLAIMED METAL PANEL FROM SITE (9%)

400 SF RECLAIMED WOOD ACCENT FROM SITE (5%)

1,173 SF DOORS & WINDOWS (14%)

8,289 SF TOTAL FACADE AREA

\* NO ROOFTOP HVAC EQUIPMENT ON TH BREWERY. GROUND MOUNTED AND SCREENED ON SOUTH FACADE ALONG GREEN

\*\* PLEASE REFER TO EXHIBITS A & B TO PROVIDE A FULL PICTURE OF THE DESIGN INTENT AND COMPLETED ELEVATIONS WITH SCREENING AND LANDSCAPE INCLUDED

NORTH ELEVATION - FACADE PLAN
3/32" = 1'-0"

06.02.21

FACADE PLAN

402 E. LOUISIANA ST, McKINNEY, TX 75069

TUPPS Brewery

721 Anderson Street, McKinney, Texas 75069

EXTERIOR ELEVATIONS

3/32" = 1'-0"