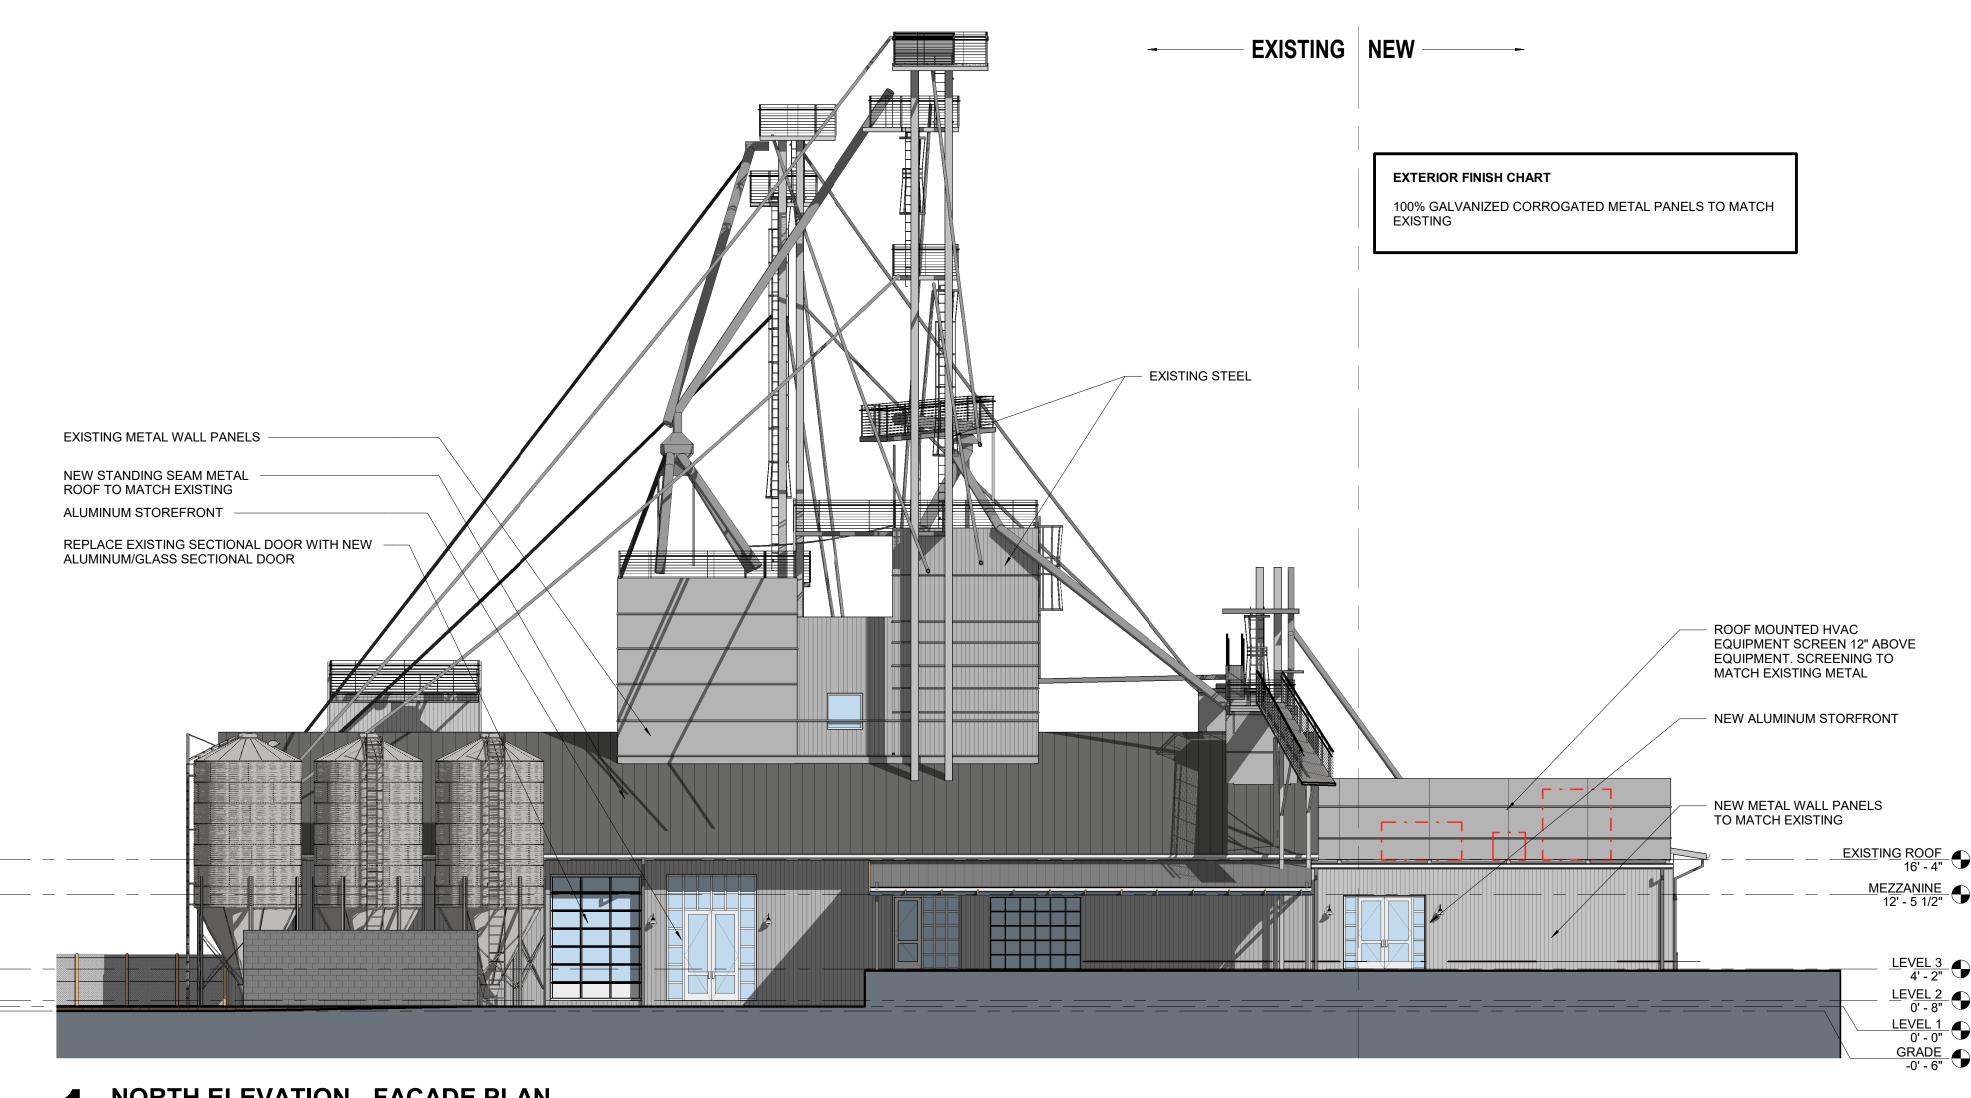

NORTH ELEVATION - FACADE PLAN
3/32" = 1'-0"

06.02.21

FACADE PLAN

402 E. LOUISIANA ST, McKINNEY, TX 75069

TUPPS Brewery

721 Anderson Street, McKinney, Texas 75069

EXTERIOR ELEVATIONS

3/32" = 1'-0"

### NORTH ELEVATION - FACADE PLAN