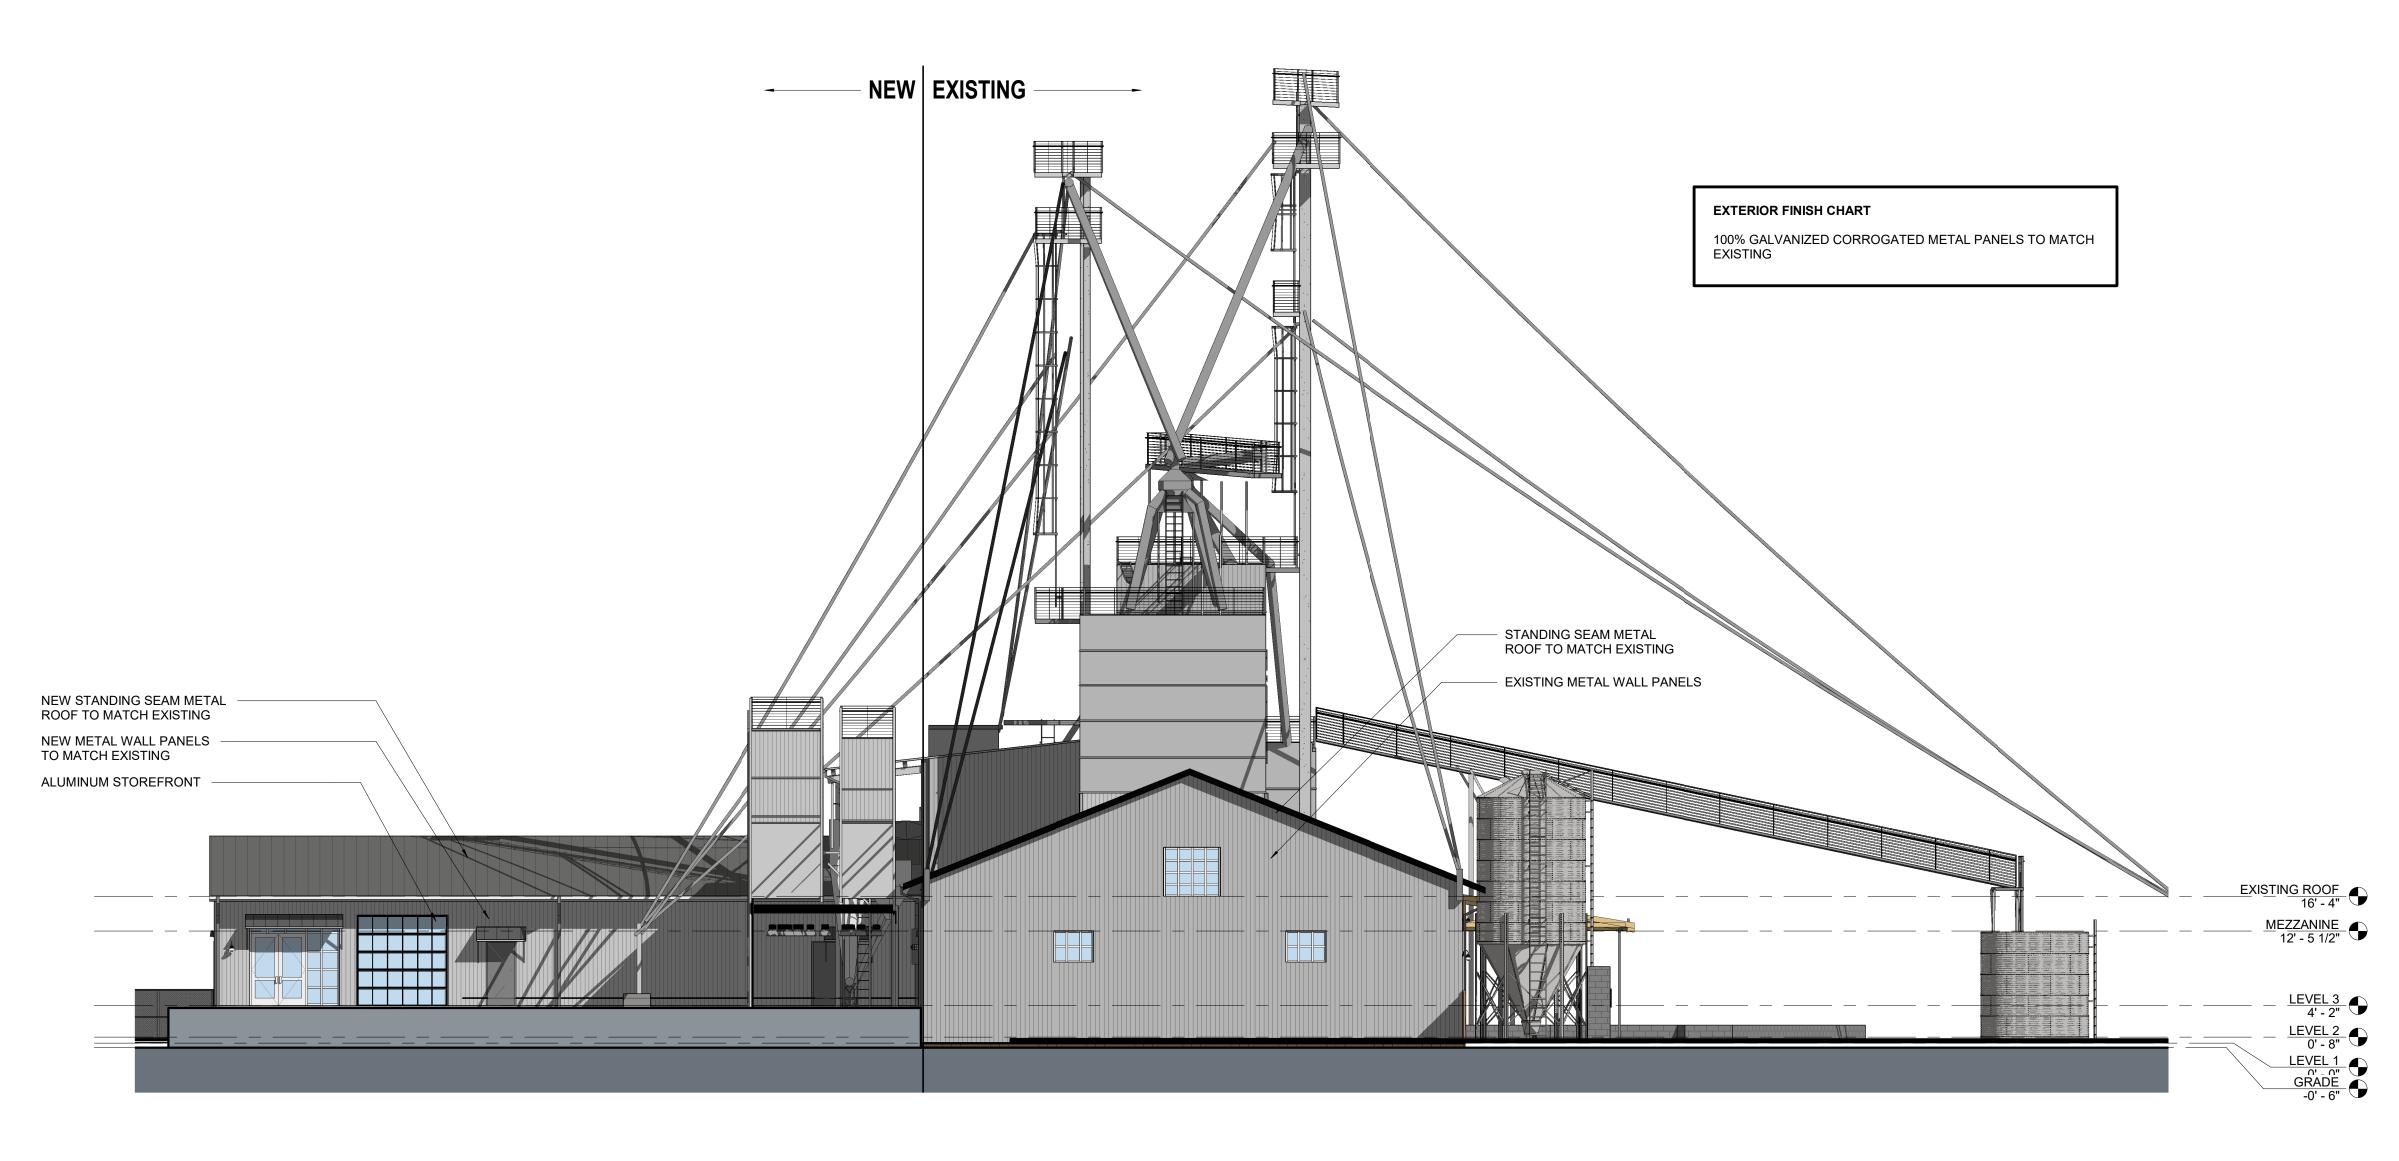

WEST ELEVATION - FACADE PLAN
3/32" = 1'-0"

06.02.21

FACADE PLAN

402 E. LOUISIANA ST, McKINNEY, TX 75069

TUPPS Brewery

721 Anderson Street, McKinney, Texas 75069

EXTERIOR ELEVATIONS

3/32" = 1'-0"

EXTERIOR FINISH CHART

3,591 SF GALVANIZED CORRUGATED METAL PANELS TO MATCH EXISTING (78%)

274 SF FRAMED WELDED WIRE MESH PANEL TRELLIS (6%) REFER TO EXHIBIT B

306 SF RECLAIMED METAL PANEL FROM SITE (8%)

358 SF DOORS & WINDOWS(8%)

4,529 SF TOTAL FACADE AREA

\* NO ROOFTOP HVAC EQUIPMENT ON TH BREWERY. GROUND MOUNTED AND SCREENED ON SOUTH FACADE ALONG GREEN ST.

\*\* PLEASE REFER TO EXHIBITS A & B TO PROVIDE A FULL PICTURE OF THE DESIGN INTENT AND COMPLETED ELEVATIONS WITH SCREENING AND LANDSCAPE INCLUDED