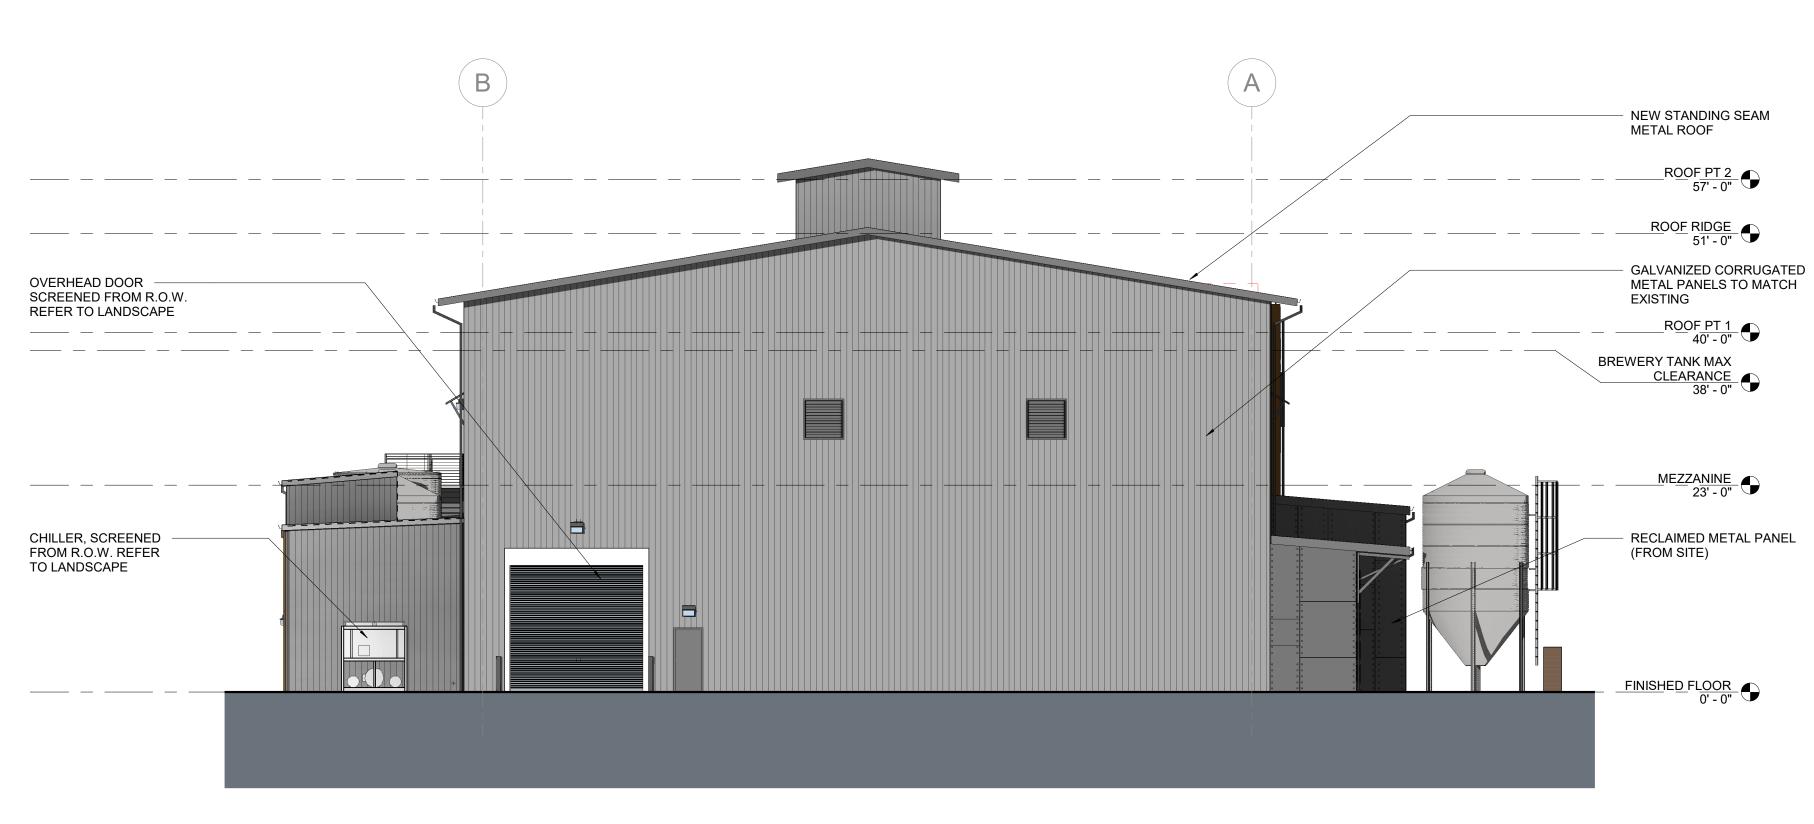

06.02.21

FACADE PLAN

402 E. LOUISIANA ST, McKINNEY, TX 75069

TUPPS Brewery

721 Anderson Street, McKinney, Texas 75069

EXTERIOR ELEVATIONS

3/32" = 1'-0"

3,933 SF GALVANIZED CORRUGATED METAL PANELS TO MATCH EXISTING (48%)

\* NO ROOFTOP HVAC EQUIPMENT ON TH BREWERY. GROUND MOUNTED AND SCREENED ON SOUTH FACADE ALONG GREEN

\*\* PLEASE REFER TO EXHIBITS A & B TO PROVIDE A FULL PICTURE OF THE DESIGN INTENT AND COMPLETED ELEVATIONS WITH SCREENING AND LANDSCAPE INCLUDED