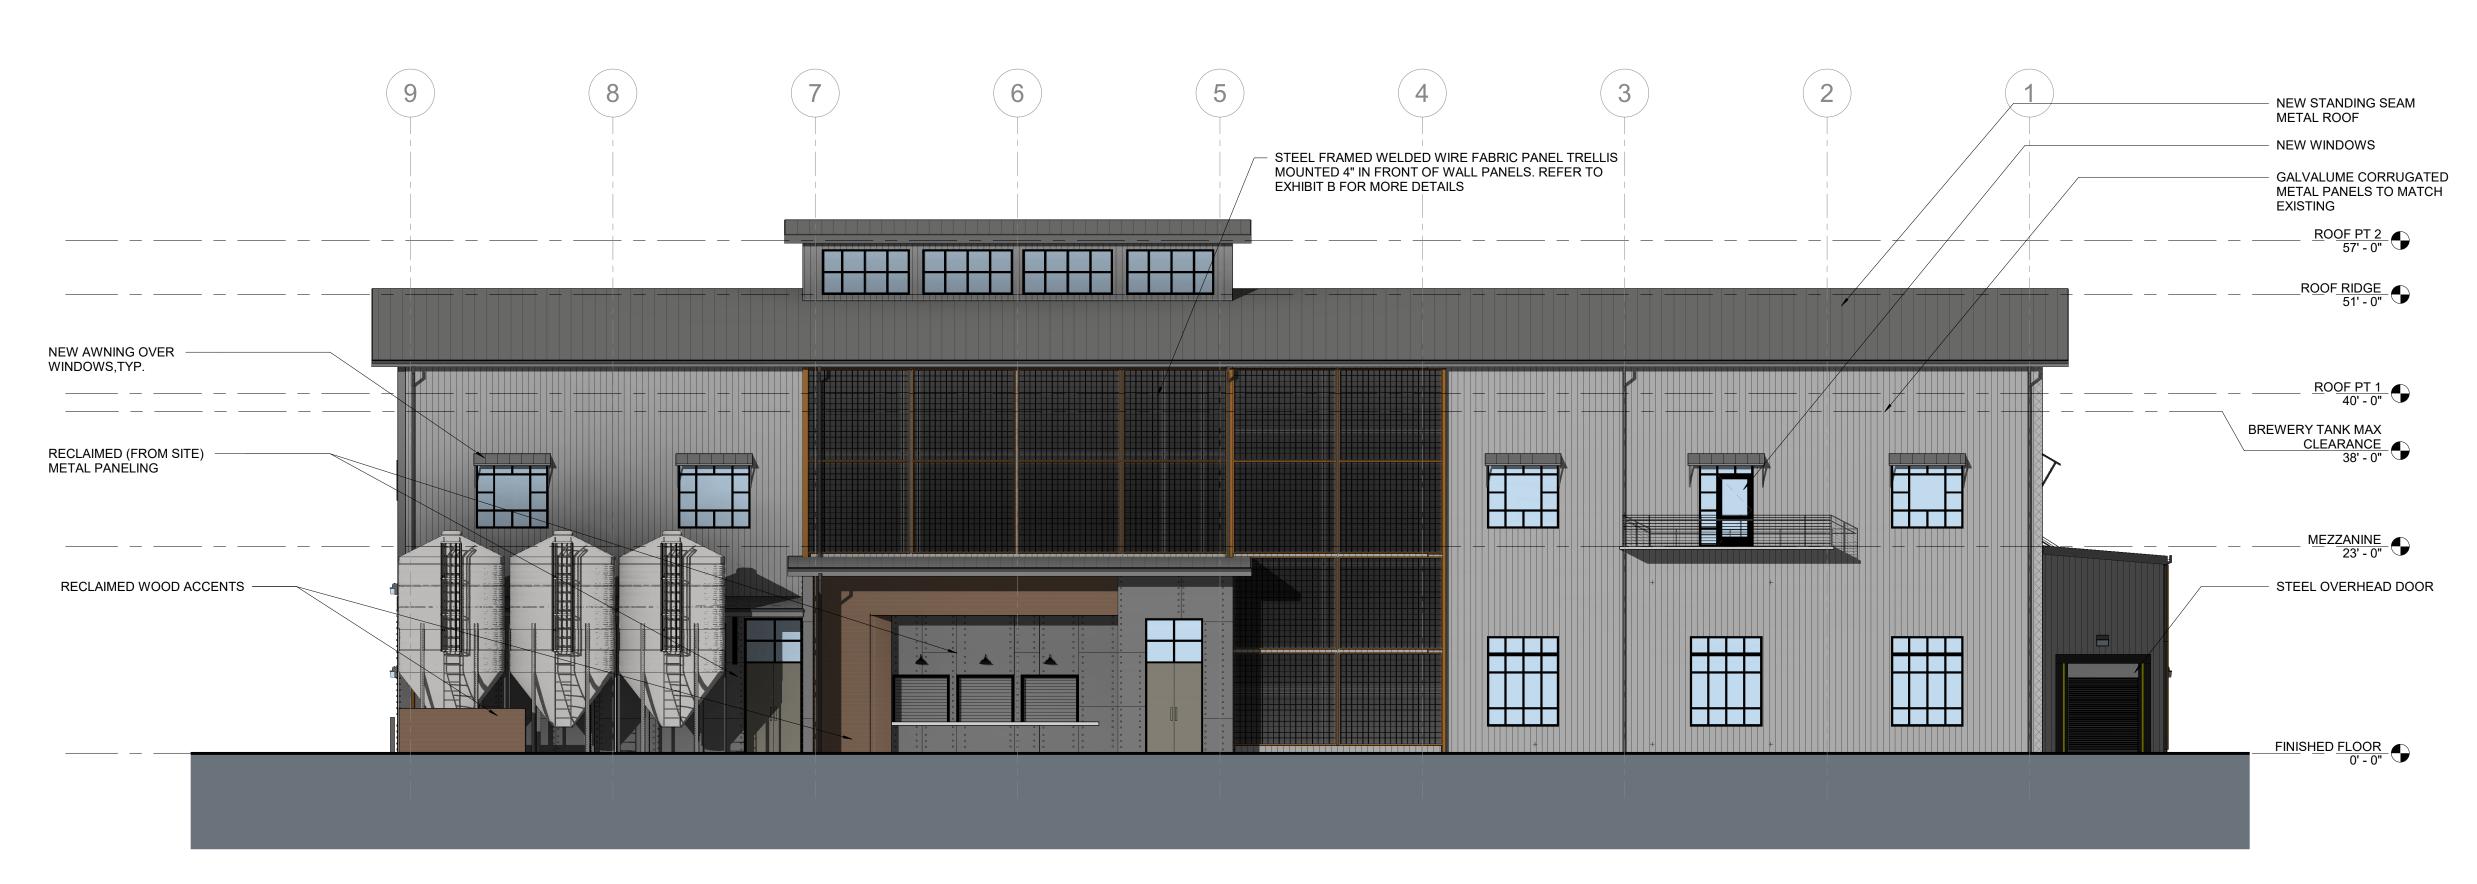

06.02.21

FACADE PLAN

402 E. LOUISIANA ST, McKINNEY, TX 75069

TUPPS Brewery

721 Anderson Street, McKinney, Texas 75069

EXTERIOR ELEVATIONS

3/32" = 1'-0"

3,933 SF GALVANIZED CORRUGATED METAL PANELS TO MATCH EXISTING (48%)

2,018 SF FRAMED WELDED WIRE MESH PANEL TRELLIS (24%) (Refer to Exhibit B)

765 SF RECLAIMED METAL PANEL FROM SITE (9%)

400 SF RECLAIMED WOOD ACCENT FROM SITE (5%)

1,173 SF DOORS & WINDOWS (14%)

8,289 SF TOTAL FACADE AREA

\* NO ROOFTOP HVAC EQUIPMENT ON TH BREWERY. GROUND MOUNTED AND SCREENED ON SOUTH FACADE ALONG GREEN

\*\* PLEASE REFER TO EXHIBITS A & B TO PROVIDE A FULL PICTURE OF THE DESIGN INTENT AND COMPLETED ELEVATIONS WITH SCREENING AND LANDSCAPE INCLUDED

NORTH ELEVATION - FACADE PLAN
3/32" = 1'-0"

06.02.21

FACADE PLAN

402 E. LOUISIANA ST, McKINNEY, TX 75069

TUPPS Brewery

721 Anderson Street, McKinney, Texas 75069

EXTERIOR ELEVATIONS

3/32" = 1'-0"