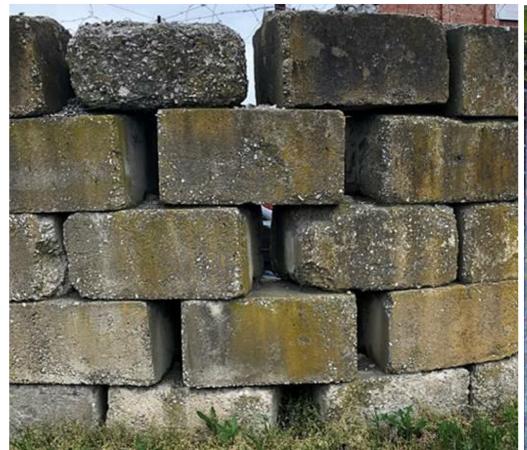

#### PROPOSED SITE SCREENING ELEMENTS

RECLAIMED CONCRETE BLOCKS FROM ADJACENT BIG BASS TOWING SITE 36" LONG X 18" HIGH X 24" DEEP BLOCKS STACKED 7'-6" HIGH USED ALONG EAST PROPERTY LINE FOR SCREENING AND SOUND MASS SOUND BARRIER TO RESIDENTIAL