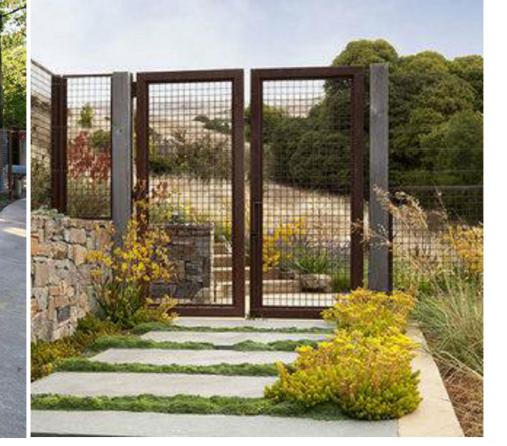

TYPICAL GATES IN METAL FENCING. STEEL FRAMED WELDED WIRE FABRIC, HEIGHT TO MATCH FENCE HEIGHT.