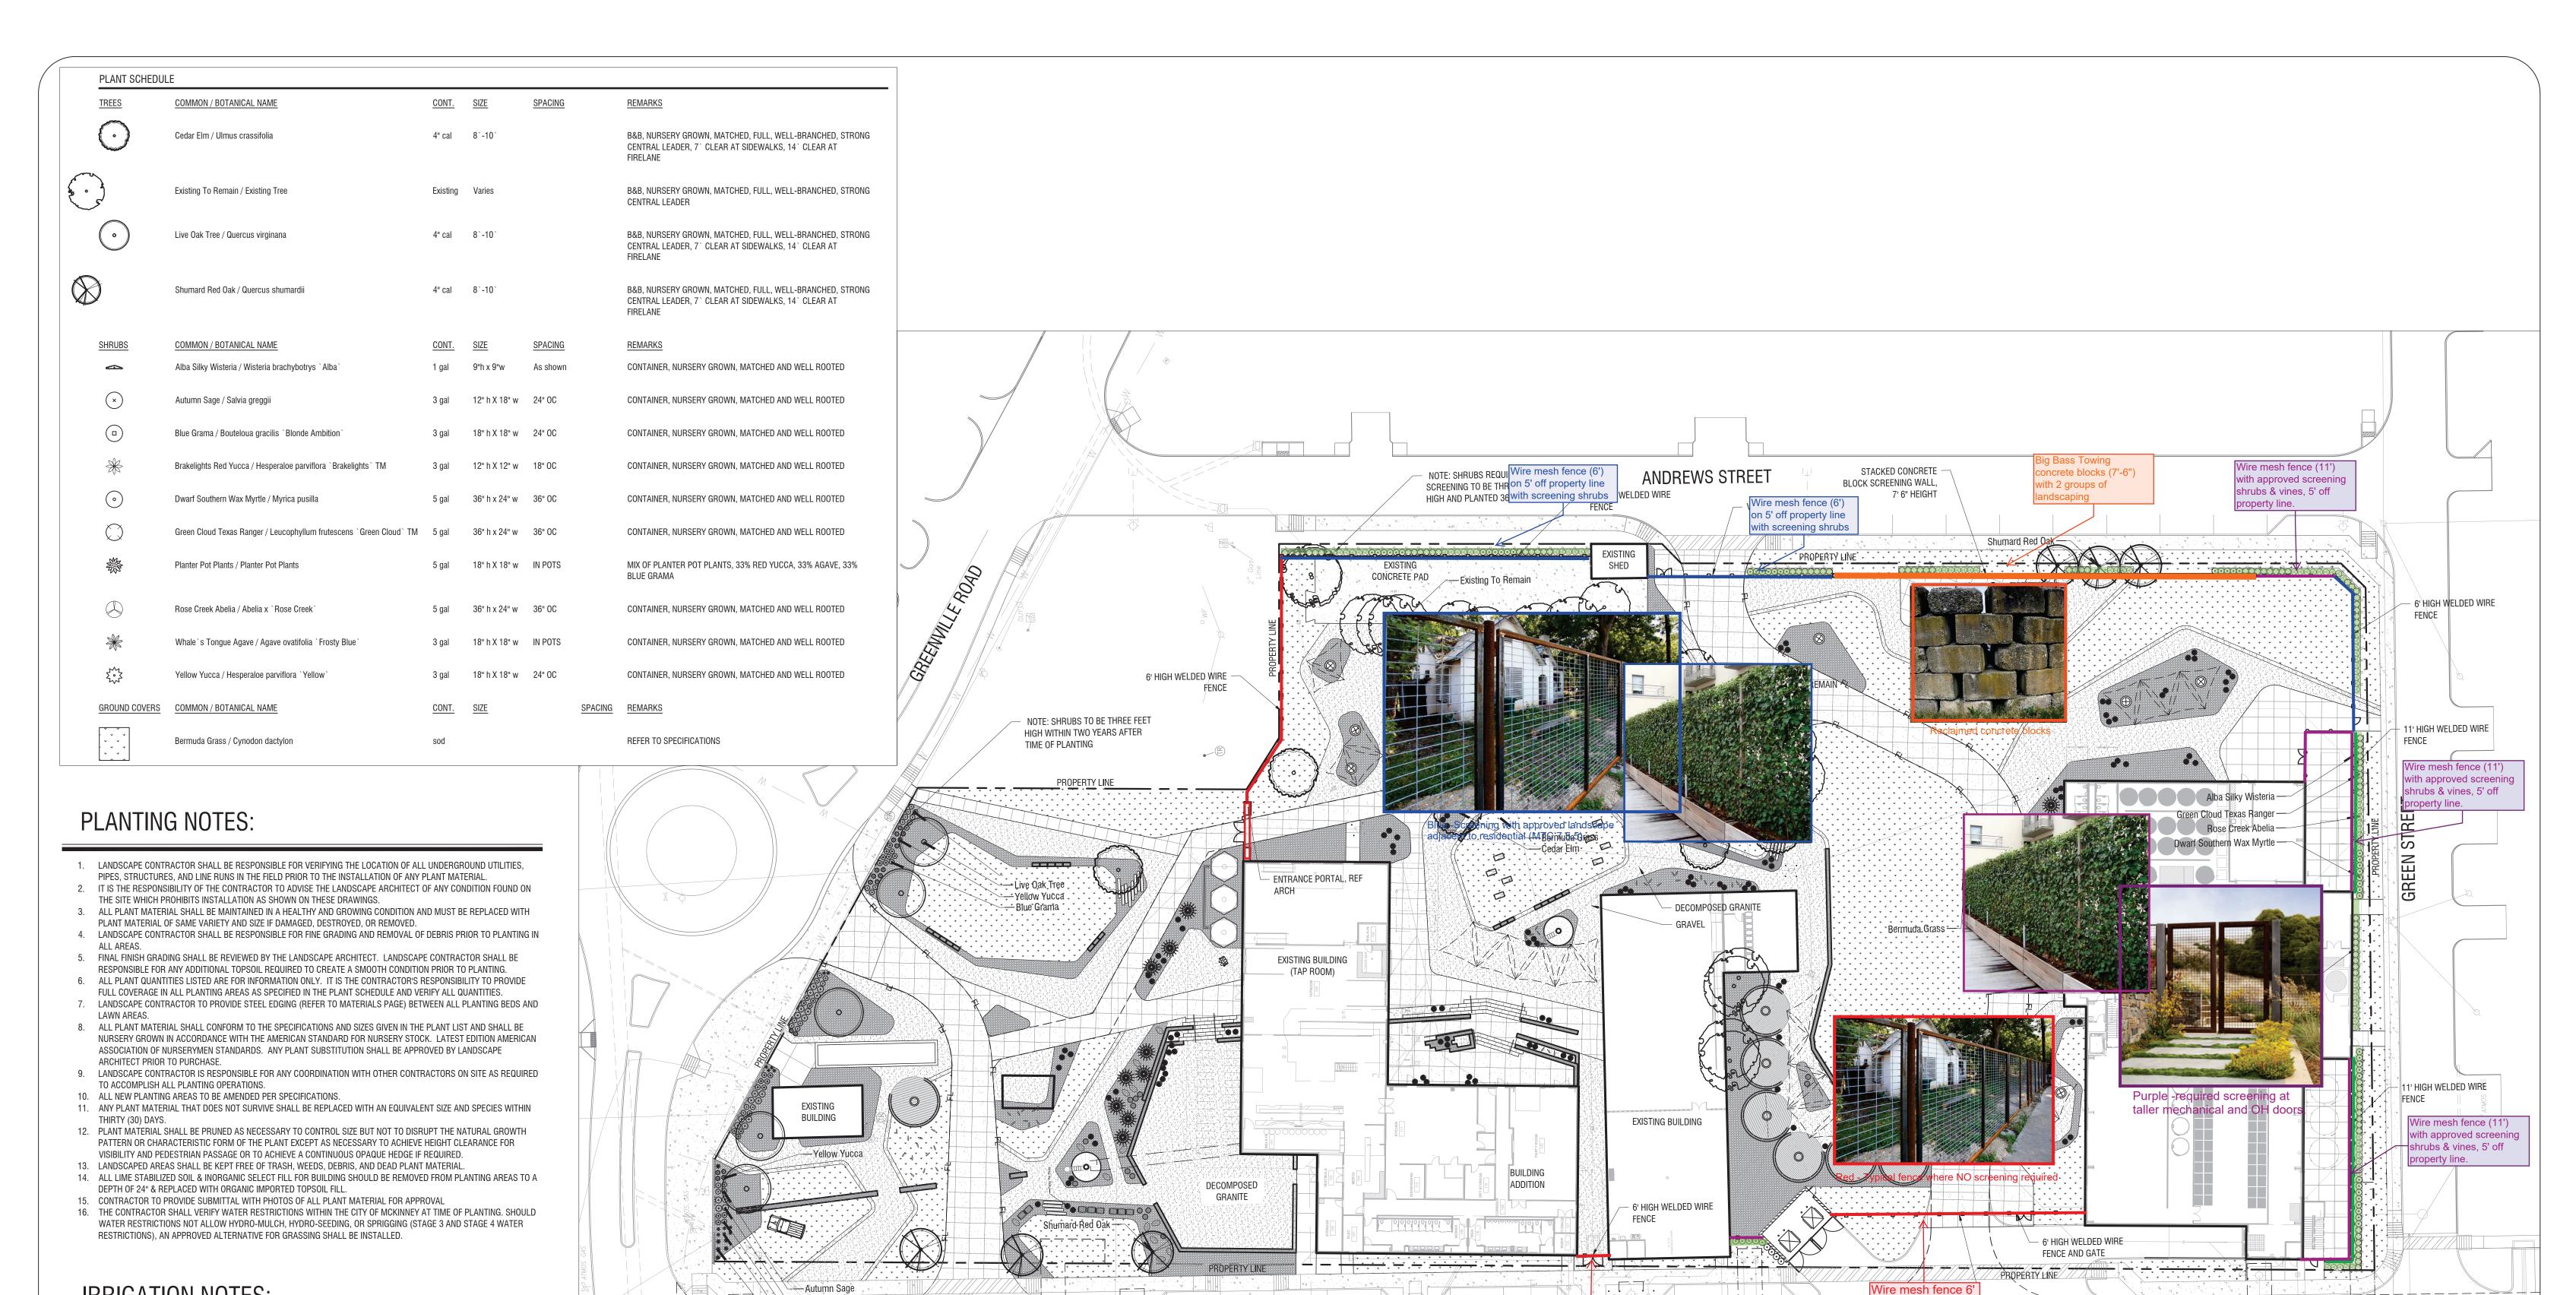

Dwarf Southern Wax Myrtle

—Whale`s Tongue Agave

<u>Blue Grama</u> —Brakelights Red Yucca

| Issue Dates: | Revisions: Date: |                                              |
|--------------|------------------|----------------------------------------------|
| 1 2/08/2021  | 1                | Kimlow W Horn                                |
| 2 3/24/2021  | 2                | Kimley» Horn 260 EAST DAVIS STREET SUITE 100 |
| 3 4/30/2021  | 3                |                                              |
| 4 6/02/2021  | 4                |                                              |
| 5            | 5                | MCKINNEY, TX 75069   469.301.2580            |

Checked By:

AB

Scale:

Drawn By:

HD

FUTURE PARKING

(TO BE SEPARATE SITE PLAN SUBMITTAL)

high (no shrubs)

VEHICULAR GATE, REF ARCH

CODE PLANTING PLAN

Sheet No.

Code Planting Plan

Scale: 1'' = 30'-0''

Project No. 20040

| TUPP'S BREWERY                       |
|--------------------------------------|
| Blocks 1 & 2 Andrews Addition        |
| lliam Davis Survey, Abstract No. 248 |
| City of McKinney, Texas              |