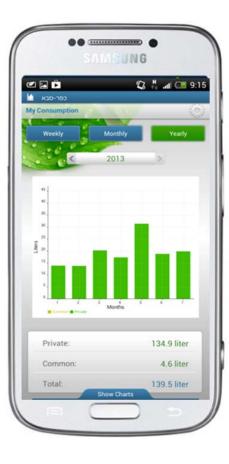

|          |
| Above maximum consi                                                    | umption       |                            |                            |               | 0        |
| Leak                                                                   |               | ×                          |                            | 0             |          |
| Consumption During V                                                   | acation       |                            |                            |               | 0        |
| Please enter your cell                                                 | phone number: |                            |                            |               |          |



## Customer Engagement Mobile My Water Advisor



SMS Alerts Budget | Leak