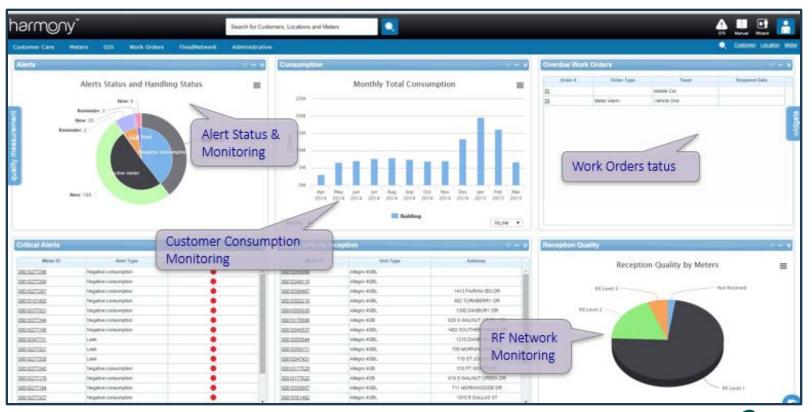

# Advanced Metering Infrastructure (AMI)

#### HydroPro Solutions, LLC

21-40RFP

### Key System Features





- AMI register easily swaps with current 3G register
- Data collectors mounted on three city water towers
- FCC license to reduce interference and enhance data transmission
- Mobile reading capability in the event of a network outage



#### **Meter Services Dashboard**





## Identify High Use Zones





## Meter Usage Details

| Serial Number                                       | 11573106       | Location Number      | 1229 Canyon Lake      | Location Address  | 1229 Carvon Lake | Last Read Time          | 09/30/2020 1:00 AM | Mobile Phone       |                                        |
|-----------------------------------------------------|----------------|----------------------|-----------------------|-------------------|------------------|-------------------------|--------------------|--------------------|----------------------------------------|
| Service Type                                        | Water          | Meter Size           |                       | Mailing Address   |                  | Status                  | OK