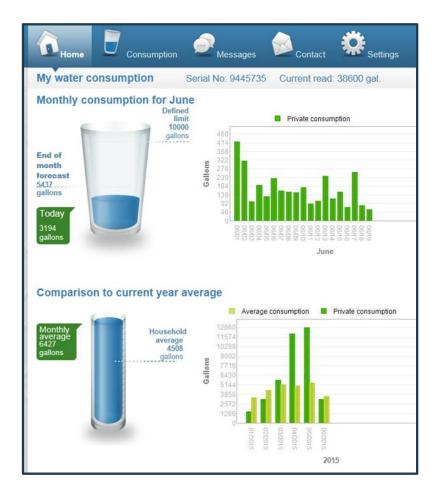

#### **Customer Engagement Portal**

| Generation Home                                                        | Consumption   | @<br>Messages              | Contact                    |               | Settings |
|------------------------------------------------------------------------|---------------|----------------------------|----------------------------|---------------|----------|
| General settings                                                       | Change pass   | sword Set futu             | re holiday                 |               |          |
| In order to recei<br>the following de                                  |               | ormation specif            | ically for you             | ı, please     | enter    |
| These settings will serv<br>Consumption limit (galle                   | ,             | make relevant compariso    | ons for you:               |               |          |
| Alert settings<br>Real time alerts regardi<br>receive alerts by e-mail |               | ption will be given on the | e site . In addition, it i | s also possib | le to    |
| Subject                                                                |               |                            | E-mail                     | SMS           |          |
| Above maximum consi                                                    | umption       |                            |                            |               | 0        |
| Leak                                                                   |               | ×                          |                            | 0             |          |
| Consumption During V                                                   | acation       |                            |                            |               | 0        |
| Please enter your cell                                                 | phone number: |                            |                            |               |          |