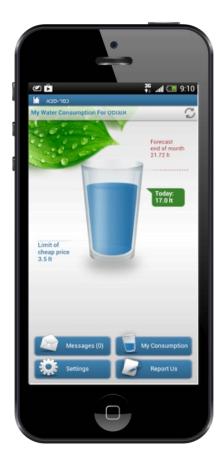

| SMS           |          |
| Above maximum consi                                                    | umption       |                            |                            |               | 0        |
| Leak                                                                   |               | ×                          |                            | 0             |          |
| Consumption During V                                                   | acation       |                            |                            |               | 0        |
| Please enter your cell                                                 | phone number: |                            |                            |               |          |



## Customer Engagement Mobile My Water Advisor



SMS Alerts Budget | Leak