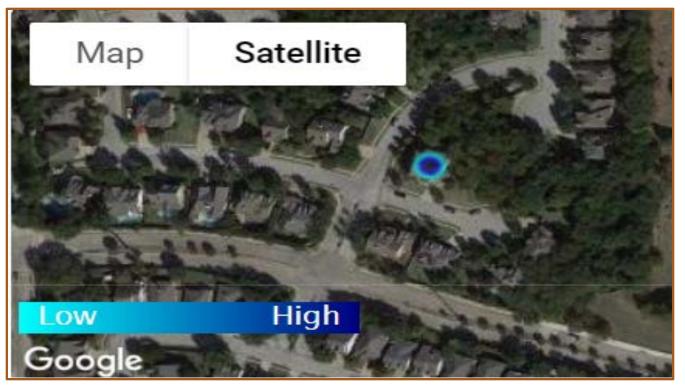

# Advanced Metering Infrastructure (AMI)

#### HydroPro Solutions, LLC

21-40RFP

### Key System Features





- AMI register easily swaps with current 3G register
- Data collectors mounted on three city water towers
- FCC license to reduce interference and enhance data transmission
- Mobile reading capability in the event of a network outage



#### **Meter Services Dashboard**





## Identify High Use Zones





## Meter Usage Details

| Serial Number                                       | 11573106       | Location Number      | 1229 Canyon Lake      | Location Address  | 1229 Carvon Lake | Last Read Time          | 09/30/2020 1:00 AM | Mobile Phone       |                                        |
|-----------------------------------------------------|----------------|----------------------|-----------------------|-------------------|------------------|-------------------------|--------------------|--------------------|----------------------------------------|
| Service Type                                        | Water          | Meter Size           |                       | Mailing Address   |                  | Status                  | OK                 | Location Notes     |