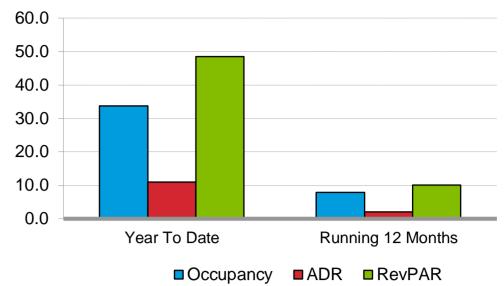

## Monthly Percent Change

|                      |           |           |           |           |           | 2020      |           |           |           |           |           |           |           |           | 2021      |           |           |           |            | Year To Date |            | Ru         | nning 12 Months | ;         |
|----------------------|-----------|-----------|-----------|-----------|-----------|-----------|-----------|-----------|-----------|-----------|-----------|-----------|-----------|-----------|-----------|-----------|-----------|-----------|------------|--------------|------------|------------|-----------------|-----------|
| Occupancy (%)        | Feb       | Mar       | Apr       | Мау       | Jun       | Jul       | Aug       | Sep       | Oct       | Nov       | Dec       | Jan       | Feb       | Mar       | Apr       | Мау       | Jun       | Jul       | 2019       | 2020         | 2021       | 2019       | 2020            | 2021      |
| This Year            | 64.4      | 45.0      | 30.0      | 38.0      | 52.6      | 53.3      | 52.3      | 56.3      | 52.3      | 48.7      | 45.1      | 49.7      | 59.2      | 69.9      | 67.6      | 71.6      | 66.8      | 70.3      | 71.2       | 48.6         | 65.1       | 69.1       | 54.8            | 59.1      |
| Last Year            | 66.0      | 74.2      | 74.1      | 71.8      | 76.6      | 75.4      | 66.3      | 60.8      | 67.9      | 65.0      | 58.0      | 58.3      | 64.4      | 45.0      | 30.0      | 38.0      | 52.6      | 53.3      | 70.9       | 71.2         | 48.6       | 70.5       | 69.1            | 54.8      |
| Percent Change       | -2.4      | -39.4     | -59.6     | -47.1     | -31.4     | -29.3     | -21.1     | -7.5      | -23.0     | -25.0     | -22.3     | -14.8     | -8.1      | 55.4      | 125.7     | 88.6      | 27.0      | 31.9      | 0.5        | -31.7        | 33.8       | -2.0       | -20.7           | 7.8       |
|                      |           |           |           |           |           | 2020      |           |           |           |           |           |           |           |           | 2021      |           |           |           |            | Year To Date |            | Bu         | nning 12 Months |           |
| ADR                  | Feb       | Mar       | Apr       | Мау       | Jun       | Jul       | Aug       | Sep       | Oct       | Nov       | Dec       | Jan       | Feb       | Mar       | Apr       | Мау       | Jun       | Jul       | 2019       | 2020         | 2021       | 2019       | 2020            | 2021      |
| This Year            | 80.54     | 74.19     | 62.36     | 63.38     | 70.40     | 71.58     | 69.52     | 76.14     | 73.96     | 69.59     | 68.53     | 67.19     | 71.84     | 76.01     | 79.00     | 85.22     | 89.29     | 90.83     | 80.67      | 72.75        | 80.71      | 80.35      | 75.89           | 77.47     |
| Last Year            | 79.38     | 80.49     | 81.94     | 81.50     | 81.36     | 81.29     | 77.59     | 78.73     | 82.31     | 80.35     | 76.86     | 78.27     | 80.54     | 74.19     | 62.36     | 63.38     | 70.40     | 71.58     | 81.59      | 80.67        | 72.75      | 81.03      | 80.35           | 75.89     |
| Percent Change       | 1.5       | -7.8      | -23.9     | -22.2     | -13.5     | -11.9     | -10.4     | -3.3      | -10.1     | -13.4     | -10.8     | -14.2     | -10.8     | 2.5       | 26.7      | 34.4      | 26.8      | 26.9      | -1.1       | -9.8         | 10.9       | -0.8       | -5.5            | 2.1       |
|                      |           |           |           |           |           |           |           |           |           |           |           | 1         |           |           |           |           |           |           |            |              |            |            |                 |           |
| RevPAR               |           |           |           |           |           | 2020      |           |           |           |           |           |           |           |           | 2021      |           |           |           |            | Year To Date |            | Ru         | nning 12 Months | 5         |
|                      | Feb       | Mar       | Apr       | Мау       | Jun       | Jul       | Aug       | Sep       | Oct       | Nov       | Dec       | Jan       | Feb       | Mar       | Apr       | Мау       | Jun       | Jul       | 2019       | 2020         | 2021       | 2019       | 2020            | 2021      |
| This Year            | 51.83     | 33.36     | 18.69     | 24.06     | 37.01     | 38.17     | 36.36     | 42.87     | 38.71     | 33.92     | 30.88     | 33.38     | 42.50     | 53.13     | 53.43     | 61.00     | 59.61     | 63.88     | 57.46      | 35.38        | 52.52      | 55.54      | 41.62           | 45.81     |
| Last Year            | 52.36     | 59.72     | 60.72     | 58.51     | 62.36     | 61.30     | 51.44     | 47.90     | 55.93     | 52.22     | 44.58     | 45.67     | 51.83     | 33.36     | 18.69     | 24.06     | 37.01     | 38.17     | 57.81      | 57.46        | 35.38      | 57.16      | 55.54           | 41.62     |
| Percent Change       | -1.0      | -44.1     | -69.2     | -58.9     | -40.6     | -37.7     | -29.3     | -10.5     | -30.8     | -35.0     | -30.7     | -26.9     | -18.0     | 59.2      | 185.9     | 153.5     | 61.1      | 67.3      | -0.6       | -38.4        | 48.4       | -2.8       | -25.1           | 10.1      |
| Cumple               |           |           |           |           |           | 2020      |           |           |           |           |           |           |           |           | 2021      |           |           |           |            | Year To Date |            | Ru         | nning 12 Months | ;         |
| Supply               | Feb       | Mar       | Apr       | May       | Jun       | Jul       | Aug       | Sep       | Oct       | Nov       | Dec       | Jan       | Feb       | Mar       | Apr       | Мау       | Jun       | Jul       | 2019       | 2020         | 2021       | 2019       | 2020            | 2021      |
| This Year            | 43,960    | 48,670    | 47,100    | 48,670    | 47,100    | 48,670    | 48,670    | 47,100    | 48,670    | 47,100    | 48,670    | 48,670    | 43,960    | 48,670    | 47,100    | 48,670    | 47,100    | 48,670    | 286,973    | 332,840      | 332,840    | 491,687    | 569,175         | 573,050   |
| Last Year            | 37,464    | 41,478    | 40,140    | 41,478    | 40,140    | 44,795    | 44,795    | 47,100    | 48,670    | 47,100    | 48,670    | 48,670    | 43,960    | 48,670    | 47,100    | 48,670    | 47,100    | 48,670    | 283,656    | 286,973      | 332,840    | 488,308    | 491,687         | 569,175   |
| Percent Change       | 17.3      | 17.3      | 17.3      | 17.3      | 17.3      | 8.7       | 8.7       | 0.0       | 0.0       | 0.0       | 0.0       | 0.0       | 0.0       | 0.0       | 0.0       | 0.0       | 0.0       | 0.0       | 1.2        | 16.0         | 0.0        | 0.7        | 15.8            | 0.7       |
|                      |           |           |           |           |           |           |           |           |           |           |           | 1         |           |           |           |           |           |           |            |              |            |            |                 |           |
| Demand               |           |           |           |           |           | 2020      |           |           |           |           |           |           |           |           | 2021      |           |           |           |            | Year To Date |            |            | nning 12 Months |           |
|                      | Feb       | Mar       | Apr       | Мау       | Jun       | Jul       | Aug       | Sep       | Oct       | Nov       | Dec       | Jan       | Feb       | Mar       | Apr       | Мау       | Jun       | Jul       | 2019       | 2020         | 2021       | 2019       | 2020            | 2021      |
| This Year            |           | 21,886    | 14,116    | 18,478    | 24,762    | 25,953    | 25,454    | 26,522    | 25,473    | 22,958    | 21,929    | 24,184    | 26,004    | 34,018    | 31,857    | 34,841    | 31,443    | 34,228    | 204,418    | 161,882      | 216,575    | 339,863    | 312,144         | 338,911   |
| Last Year            |           | 30,778    | 29,741    | 29,780    | 30,763    | 33,779    | 29,699    | 28,657    | 33,070    | 30,610    | 28,226    | 28,396    | 28,291    | 21,886    | 14,116    | 18,478    | 24,762    | 25,953    | 200,988    | 204,418      | 161,882    | 344,439    | 339,863         | 312,144   |
| Percent Change       | 14.5      | -28.9     | -52.5     | -38.0     | -19.5     | -23.2     | -14.3     | -7.5      | -23.0     | -25.0     | -22.3     | -14.8     | -8.1      | 55.4      | 125.7     | 88.6      | 27.0      | 31.9      | 1.7        | -20.8        | 33.8       | -1.3       | -8.2            | 8.6       |
| Revenue              |           |           |           |           |           | 2020      |           |           |           |           |           |           |           |           | 2021      |           |           |           |            | Year To Date |            | Ru         | nning 12 Months | ;         |
| Nevenue              | Feb       | Mar       | Apr       | Мау       | Jun       | Jul       | Aug       | Sep       | Oct       | Nov       | Dec       | Jan       | Feb       | Mar       | Apr       | Мау       | Jun       | Jul       | 2019       | 2020         | 2021       | 2019       | 2020            | 2021      |
| This Year            | 2,278,514 | 1,623,721 | 880,303   | 1,171,182 | 1,743,152 | 1,857,801 | 1,769,631 | 2,019,267 | 1,883,991 | 1,597,589 | 1,502,779 | 1,624,817 | 1,868,140 | 2,585,749 | 2,516,623 | 2,968,976 | 2,807,420 | 3,108,833 | 16,490,576 | 11,777,223   | 17,480,559 | 27,307,754 | 23,688,911      | 26,253,81 |
| Last Year            | 1,961,539 | 2,477,270 | 2,437,126 | 2,426,928 | 2,502,974 | 2,746,053 | 2,304,209 | 2,256,167 | 2,722,152 | 2,459,590 | 2,169,569 | 2,222,551 | 2,278,514 | 1,623,721 | 880,303   | 1,171,182 | 1,743,152 | 1,857,801 | 16,397,767 | 16,490,576   | 11,777,223 | 27,911,304 | 27,307,754      | 23,688,91 |
| Percent Change       | 16.2      | -34.5     | -63.9     | -51.7     | -30.4     | -32.3     | -23.2     | -10.5     | -30.8     | -35.0     | -30.7     | -26.9     | -18.0     | 59.2      | 185.9     | 153.5     | 61.1      | 67.3      | 0.6        | -28.6        | 48.4       | -2.2       | -13.3           | 10.8      |
| <b>a</b>             |           |           |           |           |           | 2020      |           |           |           |           |           |           |           |           | 2021      |           |           |           |            |              |            |            |                 |           |
| Census %             | Feb       | Mar       | Apr       | Мау       | Jun       | Jul       | Aug       | Sep       | Oct       | Nov       | Dec       | Jan       | Feb       | Mar       | Apr       | Мау       | Jun       | Jul       |            |              |            |            |                 |           |
| Census Props         | 19        | 19        | 19        | 19        | 19        | 19        | 19        | 19        | 19        | 19        | 19        | 19        | 19        | 19        | 19        | 19        | 19        | 19        |            |              |            |            |                 |           |
| Census Rooms         | 1570      | 1570      | 1570      | 1570      | 1570      | 1570      | 1570      | 1570      | 1570      | 1570      | 1570      | 1570      | 1570      | 1570      | 1570      | 1570      | 1570      | 1570      |            |              |            |            |                 |           |
| % Rooms Participants | 93.0      | 93.0      | 85.0      | 93.0      | 93.0      | 93.0      | 93.0      | 93.0      | 93.0      | 93.0      | 93.0      | 93.0      | 93.0      | 93.0      | 93.0      | 93.0      | 93.0      | 93.0      |            |              |            |            |                 |           |
|                      |           |           |           |           |           |           |           |           |           |           |           |           |           |           |           |           |           |           |            |              |            |            |                 |           |