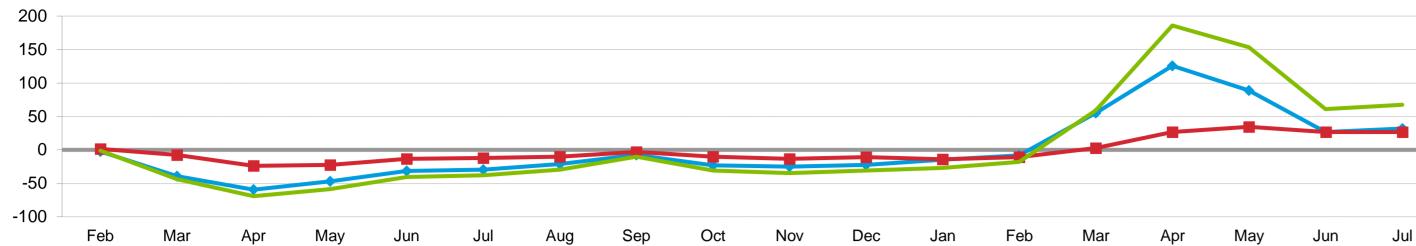

## Monthly Percent Change

|                      |           |           |           |           |           | 2020      |           |           |           |           |           |           |           |           | 2021      |           |           |           |            | Year To Date |            | Ru         | nning 12 Months | ;         |
|----------------------|-----------|-----------|-----------|-----------|-----------|-----------|-----------|-----------|-----------|-----------|-----------|-----------|-----------|-----------|-----------|-----------|-----------|-----------|------------|--------------|------------|------------|-----------------|-----------|
| Occupancy (%)        | Feb       | Mar       | Apr       | Мау       | Jun       | Jul       | Aug       | Sep       | Oct       | Nov       | Dec       | Jan       | Feb       | Mar       | Apr       | Мау       | Jun       | Jul       | 2019       | 2020         | 2021       | 2019       | 2020            | 2021      |
| This Year            | 64.4      | 45.0      | 30.0      | 38.0      | 52.6      | 53.3      | 52.3      | 56.3      | 52.3      | 48.7      | 45.1      | 49.7      | 59.2      | 69.9      | 67.6      | 71.6      | 66.8      | 70.3      | 71.2       | 48.6         | 65.1       | 69.1       | 54.8            | 59.1      |
| Last Year            | 66.0      | 74.2      | 74.1      | 71.8      | 76.6      | 75.4      | 66.3      | 60.8      | 67.9      | 65.0      | 58.0      | 58.3      | 64.4      | 45.0      | 30.0      | 38.0      | 52.6      | 53.3      | 70.9       | 71.2         | 48.6       | 70.5       | 69.1            | 54.8      |
| Percent Change       | -2.4      | -39.4     | -59.6     | -47.1     | -31.4     | -29.3     | -21.1     | -7.5      | -23.0     | -25.0     | -22.3     | -14.8     | -8.1      | 55.4      | 125.7     | 88.6      | 27.0      | 31.9      | 0.5        | -31.7        | 33.8       | -2.0       | -20.7           | 7.8       |
|                      |           |           |           |           |           | 2020      |           |           |           |           |           |           |           |           | 2021      |           |           |           |            | Year To Date |            | Bu         | nning 12 Months |           |
| ADR                  | Feb       | Mar       | Apr       | Мау       | Jun       | Jul       | Aug       | Sep       | Oct       | Nov       | Dec       | Jan       | Feb       | Mar       | Apr       | Мау       | Jun       | Jul       | 2019       | 2020         | 2021       | 2019       | 2020            | 2021      |
| This Year            | 80.54     | 74.19     | 62.36     | 63.38     | 70.40     | 71.58     | 69.52     | 76.14     | 73.96     | 69.59     | 68.53     | 67.19     | 71.84     | 76.01     | 79.00     | 85.22     | 89.29     | 90.83     | 80.67      | 72.75        | 80.71      | 80.35      | 75.89           | 77.47     |
| Last Year            | 79.38     | 80.49     | 81.94     | 81.50     | 81.36     | 81.29     | 77.59     | 78.73     | 82.31     | 80.35     | 76.86     | 78.27     | 80.54     | 74.19     | 62.36     | 63.38     | 70.40     | 71.58     | 81.59      | 80.67        | 72.75      | 81.03      | 80.35           | 75.89     |
| Percent Change       | 1.5       | -7.8      | -23.9     | -22.2     | -13.5     | -11.9     | -10.4     | -3.3      | -10.1     | -13.4     | -10.8     | -14.2     | -10.8     | 2.5       | 26.7      | 34.4      | 26.8      | 26.9      | -1.1       | -9.8         | 10.9       | -0.8       | -5.5            | 2.1       |
|                      |           |           |           |           |           |           |           |           |           |           |           | 1         |           |           |           |           |           |           |            |              |            |            |                 |           |
| RevPAR               |           |           |           |           |           | 2020      |           |           |           |           |           |           |           |           | 2021      |           |           |           |            | Year To Date |            | Ru         | nning 12 Months | 5         |
|                      | Feb       | Mar       | Apr       | Мау       | Jun       | Jul       | Aug       | Sep       | Oct       | Nov       | Dec       | Jan       | Feb       | Mar       | Apr       | Мау       | Jun       | Jul       | 2019       | 2020         | 2021       | 2019       | 2020            | 2021      |
| This Year            | 51.83     | 33.36     | 18.69     | 24.06     | 37.01     | 38.17     | 36.36     | 42.87     | 38.71     | 33.92     | 30.88     | 33.38     | 42.50     | 53.13     | 53.43     | 61.00     | 59.61     | 63.88     | 57.46      | 35.38        | 52.52      | 55.54      | 41.62           | 45.81     |
| Last Year            | 52.36     | 59.72     | 60.72     | 58.51     | 62.36     | 61.30     | 51.44     | 47.90     | 55.93     | 52.22     | 44.58     | 45.67     | 51.83     | 33.36     | 18.69     | 24.06     | 37.01     | 38.17     | 57.81      | 57.46        | 35.38      | 57.16      | 55.54           | 41.62     |
| Percent Change       | -1.0      | -44.1     | -69.2     | -58.9     | -40.6     | -37.7     | -29.3     | -10.5     | -30.8     | -35.0     | -30.7     | -26.9     | -18.0     | 59.2      | 185.9     | 153.5     | 61.1      | 67.3      | -0.6       | -38.4        | 48.4       | -2.8       | -25.1           | 10.1      |
| Cumple               |           |           |           |           |           | 2020      |           |           |           |           |           |           |           |           | 2021      |           |           |           |            | Year To Date |            | Ru         | nning 12 Months | ;         |
| Supply               | Feb       | Mar       | Apr       | May       | Jun       | Jul       | Aug       | Sep       | Oct       | Nov       | Dec       | Jan       | Feb       | Mar       | Apr       | Мау       | Jun       | Jul       | 2019       | 2020         | 2021       | 2019       | 2020            | 2021      |
| This Year            | 43,960    | 48,670    | 47,100    | 48,670    | 47,100    | 48,670    | 48,670    | 47,100    | 48,670    | 47,100    | 48,670    | 48,670    | 43,960    | 48,670    | 47,100    | 48,670    | 47,100    | 48,670    | 286,973    | 332,840      | 332,840    | 491,687    | 569,175         | 573,050   |
| Last Year            | 37,464    | 41,478    | 40,140    | 41,478    | 40,140    | 44,795    | 44,795    | 47,100    | 48,670    | 47,100    | 48,670    | 48,670    | 43,960    | 48,670    | 47,100    | 48,670    | 47,100    | 48,670    | 283,656    | 286,973      | 332,840    | 488,308    | 491,687         | 569,175   |
| Percent Change       | 17.3      | 17.3      | 17.3      | 17.3      | 17.3      | 8.7       | 8.7       | 0.0       | 0.0       | 0.0       | 0.0       | 0.0       | 0.0       | 0.0       | 0.0       | 0.0       | 0.0       | 0.0       | 1.2        | 16.0         | 0.0        | 0.7        | 15.8            | 0.7       |
|                      |           |           |           |           |           |           |           |           |           |           |           | 1         |           |           |           |           |           |           |            |              |            |            |                 |           |
| Demand               |           |           |           |           |           | 2020      |           |           |           |           |           |           |           |           | 2021      |           |           |           |            | Year To Date |            |            | nning 12 Months |           |
|                      | Feb       | Mar       | Apr       | Мау       | Jun       | Jul       | Aug       | Sep       | Oct       | Nov       | Dec       | Jan       | Feb       | Mar       | Apr       | Мау       | Jun       | Jul       | 2019       | 2020         | 2021       | 2019       | 2020            | 2021      |
| This Year            |           | 21,886    | 14,116    | 18,478    | 24,762    | 25,953    | 25,454    | 26,522    | 25,473    | 22,958    | 21,929    | 24,184    | 26,004    | 34,018    | 31,857    | 34,841    | 31,443    | 34,228    | 204,418    | 161,882      | 216,575    | 339,863    | 312,144         | 338,911   |
| Last Year            |           | 30,778    | 29,741    | 29,780    | 30,763    | 33,779    | 29,699    | 28,657    | 33,070    | 30,610    | 28,226    | 28,396    | 28,291    | 21,886    | 14,116    | 18,478    | 24,762    | 25,953    | 200,988    | 204,418      | 161,882    | 344,439    | 339,863         | 312,144   |
| Percent Change       | 14.5      | -28.9     | -52.5     | -38.0     | -19.5     | -23.2     | -14.3     | -7.5      | -23.0     | -25.0     | -22.3     | -14.8     | -8.1      | 55.4      | 125.7     | 88.6      | 27.0      | 31.9      | 1.7        | -20.8        | 33.8       | -1.3       | -8.2            | 8.6       |
| Revenue              |           |           |           |           |           | 2020      |           |           |           |           |           |           |           |           | 2021      |           |           |           |            | Year To Date |            | Ru         | nning 12 Months | ;         |
| Nevenue              | Feb       | Mar       | Apr       | Мау       | Jun       | Jul       | Aug       | Sep       | Oct       | Nov       | Dec       | Jan       | Feb       | Mar       | Apr       | Мау       | Jun       | Jul       | 2019       | 2020         | 2021       | 2019       | 2020            | 2021      |
| This Year            | 2,278,514 | 1,623,721 | 880,303   | 1,171,182 | 1,743,152 | 1,857,801 | 1,769,631 | 2,019,267 | 1,883,991 | 1,597,589 | 1,502,779 | 1,624,817 | 1,868,140 | 2,585,749 | 2,516,623 | 2,968,976 | 2,807,420 | 3,108,833 | 16,490,576 | 11,777,223   | 17,480,559 | 27,307,754 | 23,688,911      | 26,253,81 |
| Last Year            | 1,961,539 | 2,477,270 | 2,437,126 | 2,426,928 | 2,502,974 | 2,746,053 | 2,304,209 | 2,256,167 | 2,722,152 | 2,459,590 | 2,169,569 | 2,222,551 | 2,278,514 | 1,623,721 | 880,303   | 1,171,182 | 1,743,152 | 1,857,801 | 16,397,767 | 16,490,576   | 11,777,223 | 27,911,304 | 27,307,754      | 23,688,91 |
| Percent Change       | 16.2      | -34.5     | -63.9     | -51.7     | -30.4     | -32.3     | -23.2     | -10.5     | -30.8     | -35.0     | -30.7     | -26.9     | -18.0     | 59.2      | 185.9     | 153.5     | 61.1      | 67.3      | 0.6        | -28.6        | 48.4       | -2.2       | -13.3           | 10.8      |
| <b>a</b>             |           |           |           |           |           | 2020      |           |           |           |           |           |           |           |           | 2021      |           |           |           |            |              |            |            |                 |           |
| Census %             | Feb       | Mar       | Apr       | Мау       | Jun       | Jul       | Aug       | Sep       | Oct       | Nov       | Dec       | Jan       | Feb       | Mar       | Apr       | Мау       | Jun       | Jul       |            |              |            |            |                 |           |
| Census Props         | 19        | 19        | 19        | 19        | 19        | 19        | 19        | 19        | 19        | 19        | 19        | 19        | 19        | 19        | 19        | 19        | 19        | 19        |            |              |            |            |                 |           |
| Census Rooms         | 1570      | 1570      | 1570      | 1570      | 1570      | 1570      | 1570      | 1570      | 1570      | 1570      | 1570      | 1570      | 1570      | 1570      | 1570      | 1570      | 1570      | 1570      |            |              |            |            |                 |           |
| % Rooms Participants | 93.0      | 93.0      | 85.0      | 93.0      | 93.0      | 93.0      | 93.0      | 93.0      | 93.0      | 93.0      | 93.0      | 93.0      | 93.0      | 93.0      | 93.0      | 93.0      | 93.0      | 93.0      |            |              |            |            |                 |           |
|                      |           |           |           |           |           |           |           |           |           |           |           |           |           |           |           |           |           |           |            |              |            |            |                 |           |