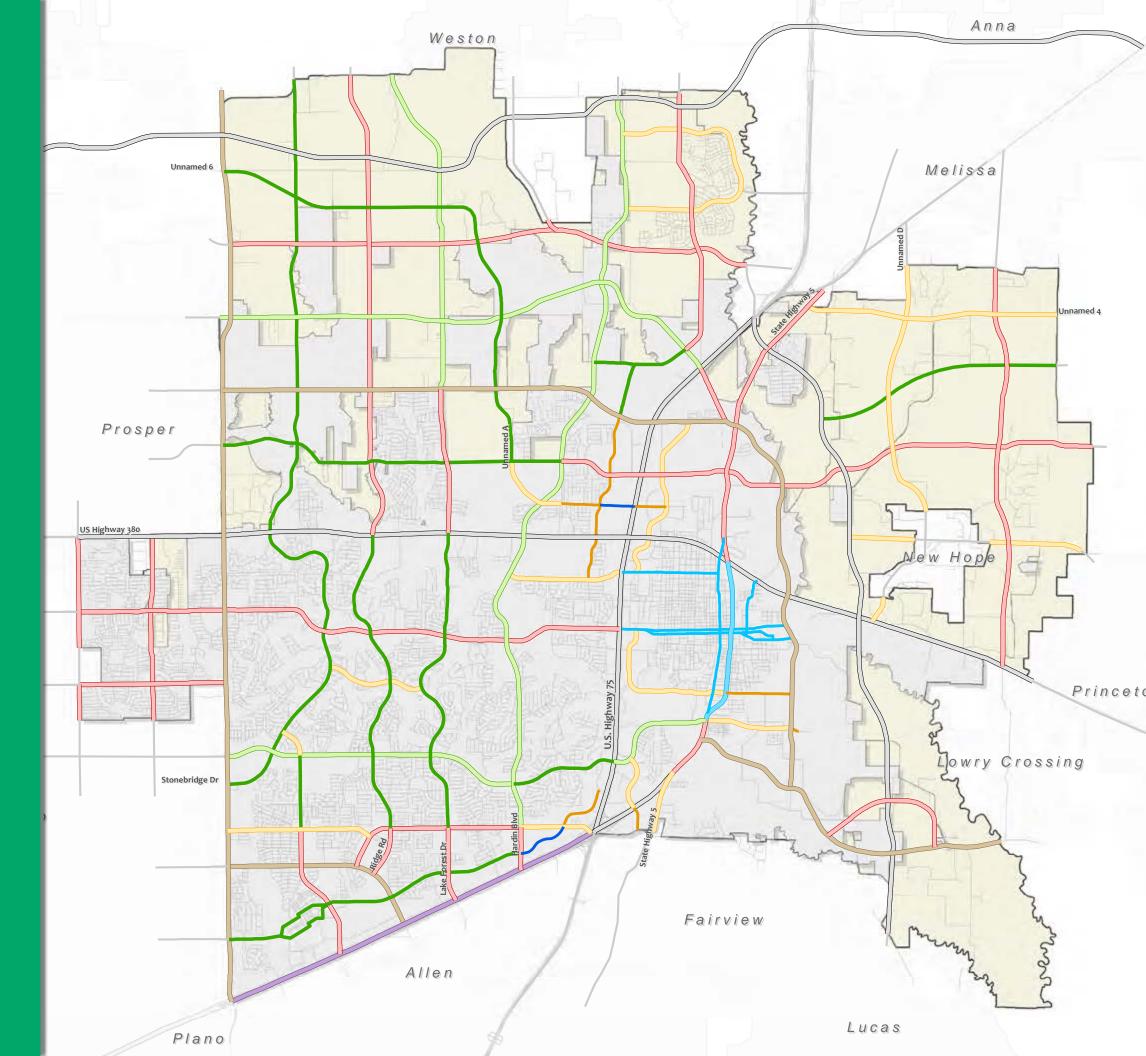

## MASTER THOROUGHFARE PLAN

Disclaimer: The Master Thoroughfare Plan provides generalized locations for future thoroughfares. Alignmnets may shift as roads are engineered and designed to accomodate floodplain areas and to meet sound engineering and urban planning principles. The Roadway lines shown on the plan are not precise (site specific) locations of future thoroughfares.