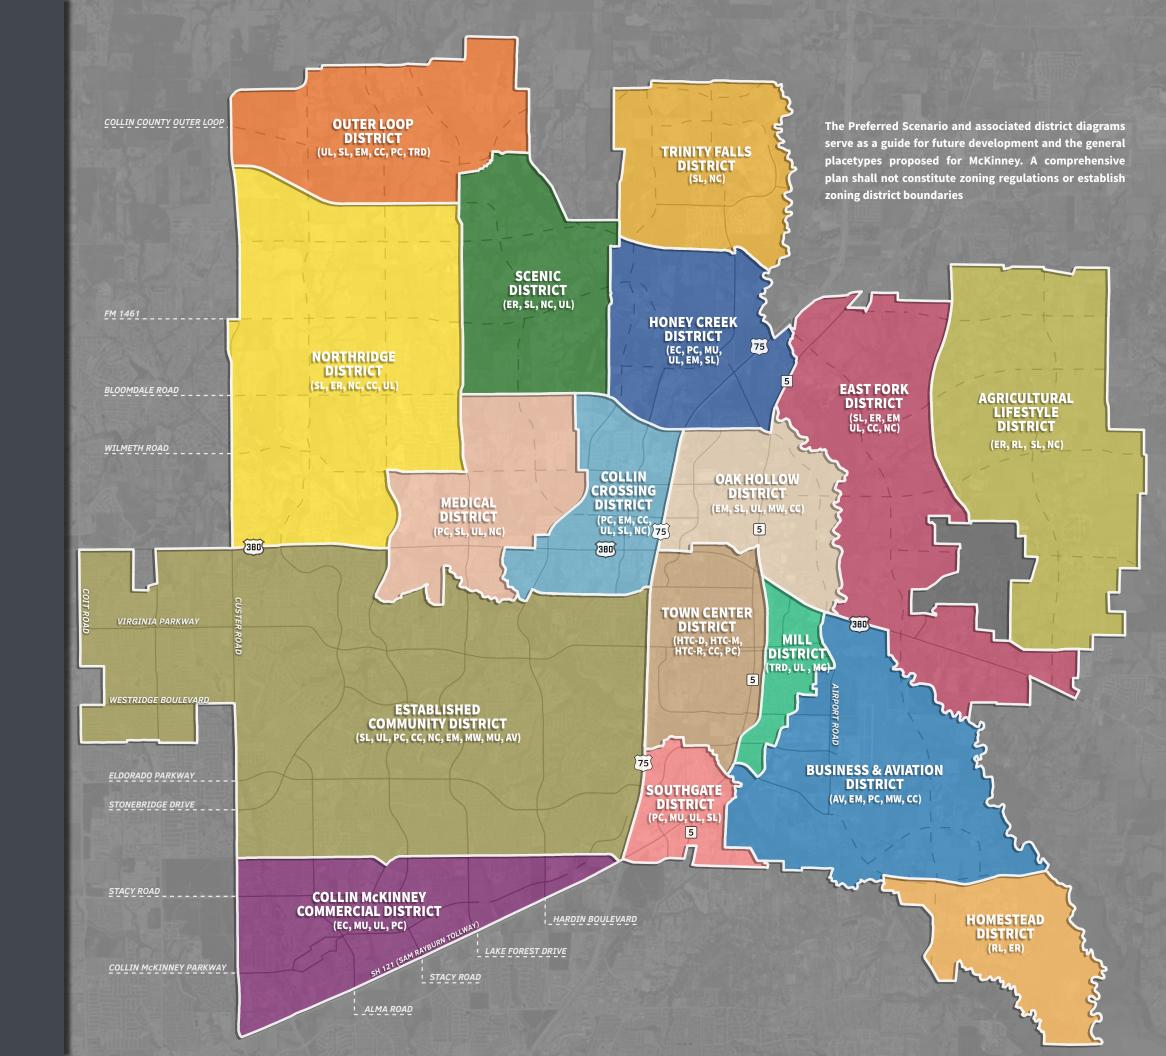

#### PREFERRED SCENARIO

#### **PLACETYPES**

- Aviation (AV)
- Commercial Center (CC)
- Employment Mix (EM)
- Entertainment Center (EC)
- Estate Residential (ER)
- Historic Town Center Downtown (HTC-D)
- Historic Town Center Mix (HTC-M)
- Historic Town Center Residential (HTC-R)
- Manufacturing & Warehousing (MW)
- Mixed Use Center (MU)
- Neighborhood Commercial (NC)
- Professional Campus (PC)
- Rural Residential (RR)
- Suburban Living (SL)
- Transit-Ready Devleopment (TRD)
- Urban Living (UL)